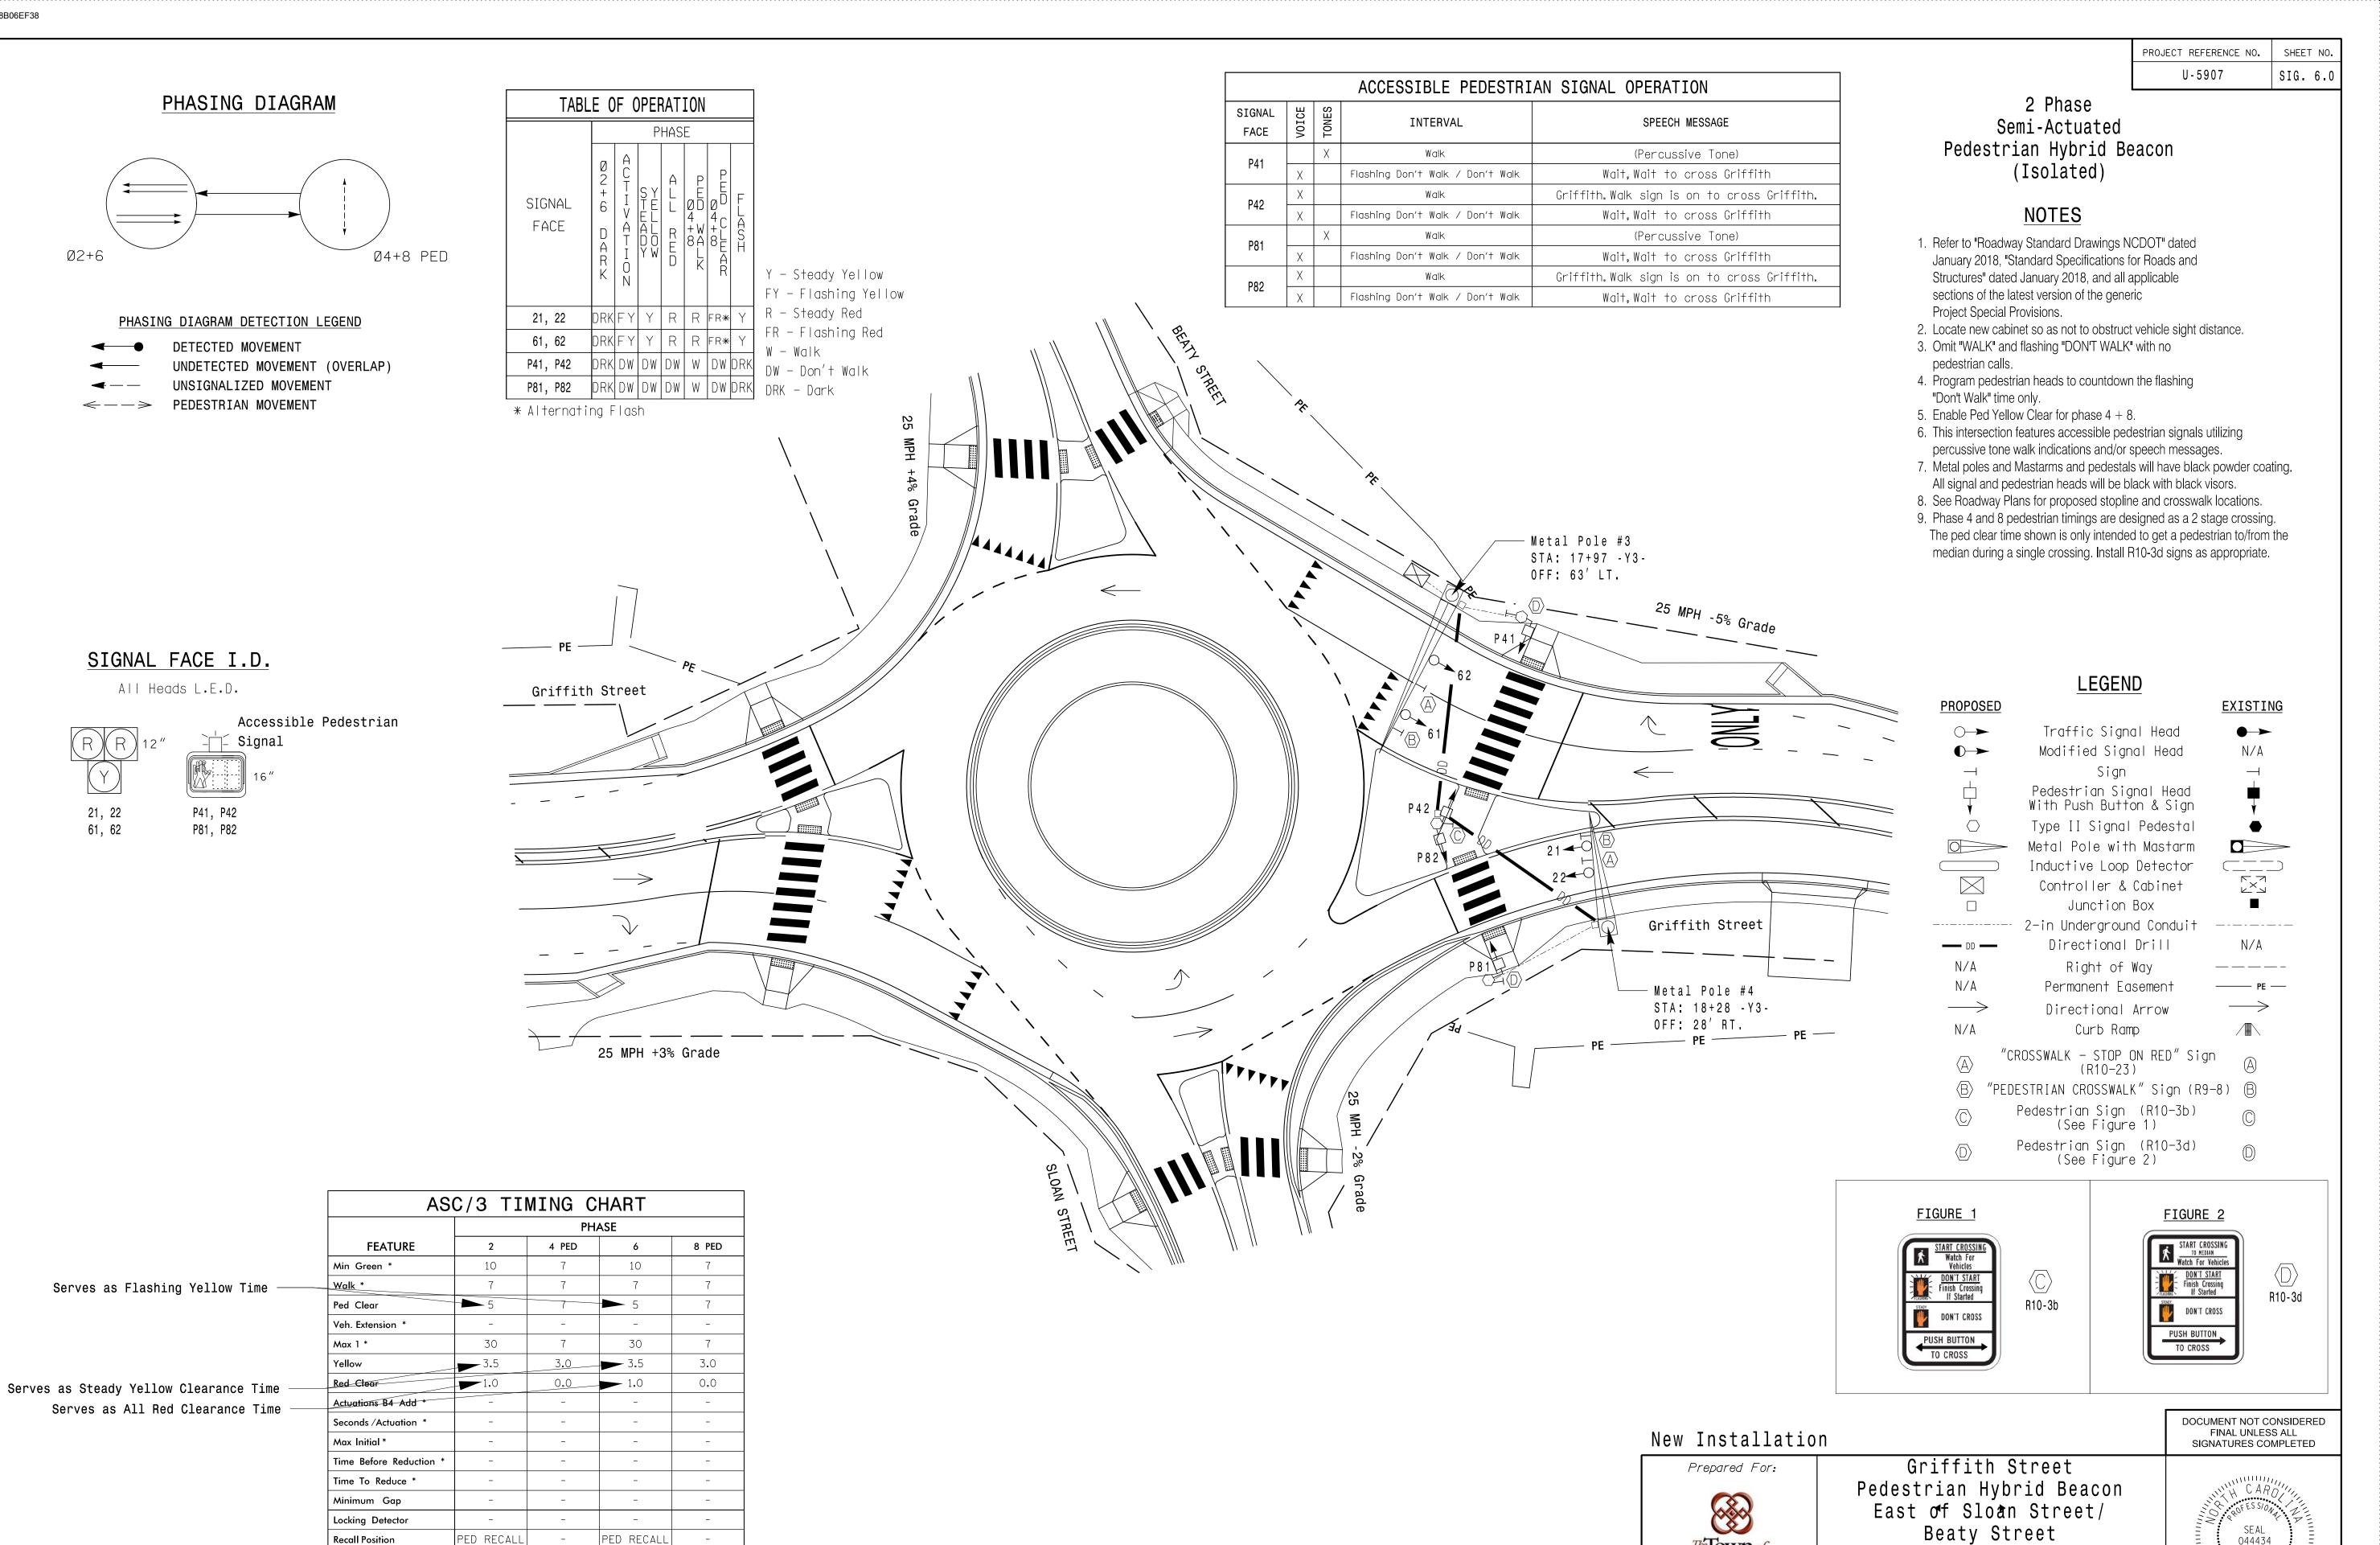

Ø2+6

SIGNAL FACE I.D.

All Heads L.E.D.

P81, P82

**Dual Entry** 

Simultaneous Gap

\* These values may be field adjusted. Do not adjust Min Green and Extension times for

phases 2 and 6 lower than what is shown. Min Green for all other phases should not be

21, 22

61, 62

PLANS PREPARED IN THE OFFICE OF: Kimley » Horn College Town. Lake Town. Your Town.

NC License #F-0102 421 Fayetteville Street, Suite 600 Raleigh, NC 27601 (919) 677-2000

Davidson Division 10

1"=20'

Mecklenburg Davidson July 2023 REVIEWED BY: KP Baumann

PREPARED BY: SP Pennington REVIEWED BY: REVISIONS INIT. DATE

SEAL 044434

DAVI-2 SIG. INVENTORY NO.