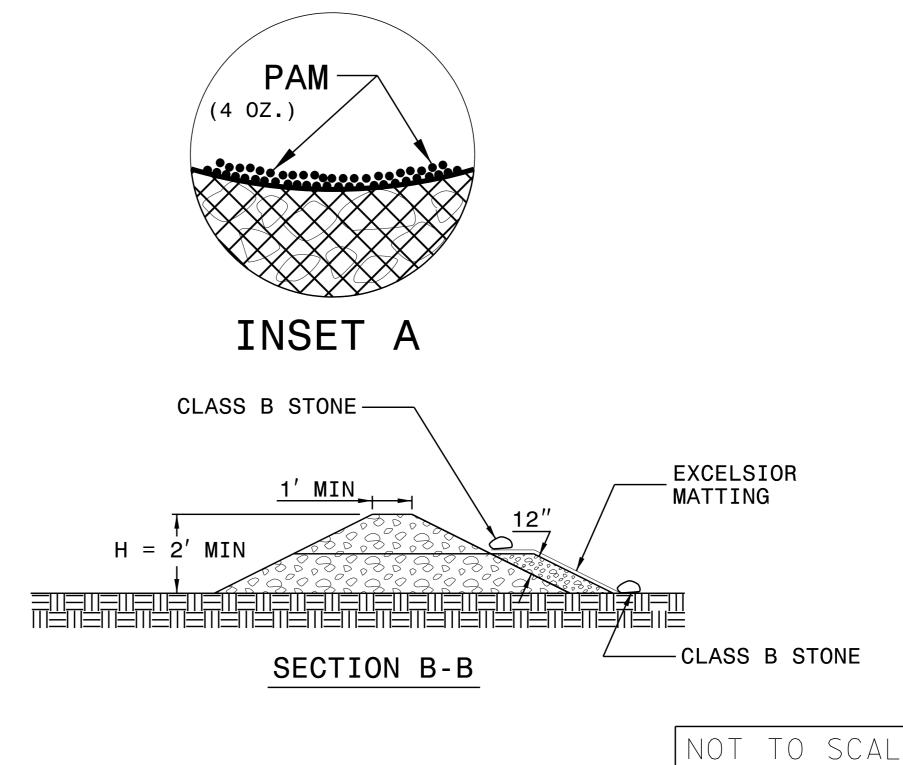

## NOTES:

INSTALL TEMPORARY ROCK SILT CHECK TYPE A IN ACCORDANCE WITH ROADWAY STANDARD DRAWING NO. 1633.01.

USE EXCELSIOR FOR MATTING MATERIAL AND ANCHOR MATTING SECTION AT TOP AND BOTTOM WITH CLASS B STONE.

PRIOR TO POLYACRYLAMIDE (PAM) APPLICATION, OBTAIN A SOIL SAMPLE FROM PROJECT LOCATION, AND FROM OFFSITE MATERIAL, AND ANALYZE FOR APPROPRIATE PAM FLOCCULANT TO BE APPLIED TO EACH ROCK SILT CHECK.

INITIALLY APPLY 4 OUNCES OF POLYACRYLAMIDE (PAM) TO TOP OF MATTING SECTION AND AFTER EVERY RAINFALL EVENT THAT EQUALS OR EXCEEDS 0.50 INCHES.