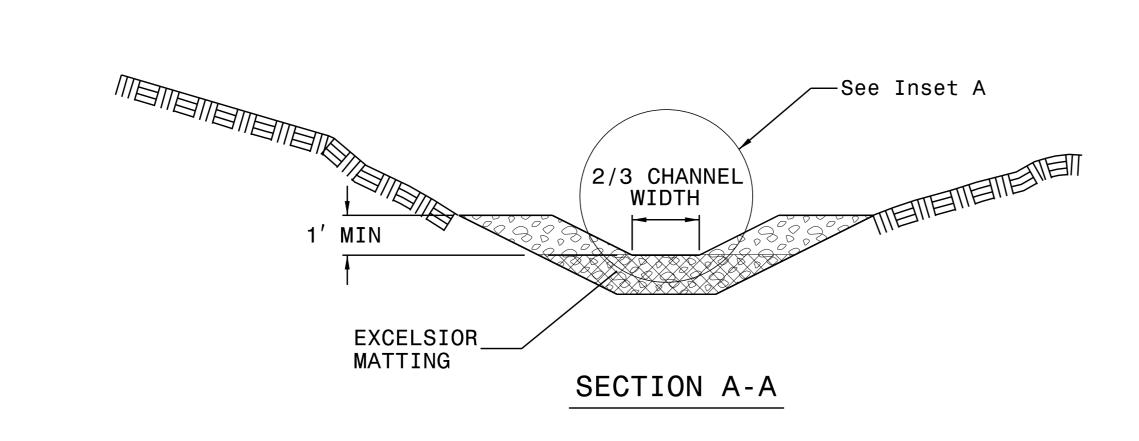

## NOTES:

INSTALL TEMPORARY ROCK SILT CHECK TYPE A IN ACCORDANCE WITH ROADWAY STANDARD DRAWING NO. 1633.01.

USE EXCELSIOR FOR MATTING MATERIAL AND ANCHOR MATTING SECTION AT TOP AND BOTTOM WITH CLASS B STONE.