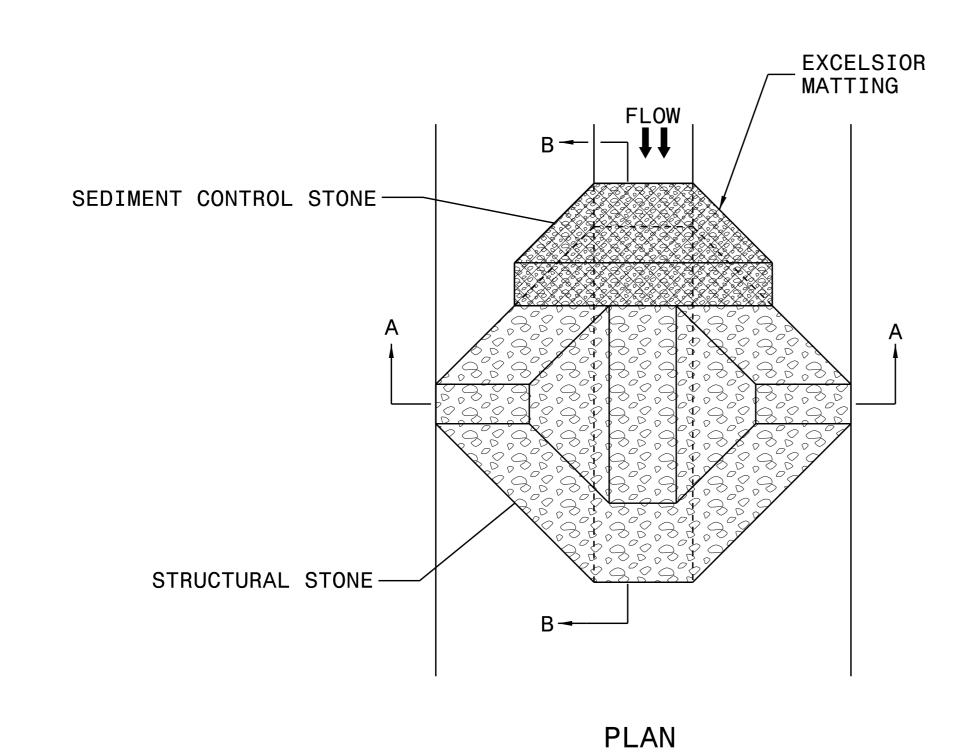

## TEMPORARY ROCK SILT CHECK TYPE 'A' WITH EXCELSIOR MATTING AND POLYACRYLAMIDE (PAM)

## NOTES:

INSTALL TEMPORARY ROCK SILT CHECK TYPE A IN ACCORDANCE WITH ROADWAY STANDARD DRAWING NO. 1633.01.

USE EXCELSIOR FOR MATTING MATERIAL AND ANCHOR MATTING SECTION AT TOP AND BOTTOM WITH CLASS B STONE.

PRIOR TO POLYACRYLAMIDE (PAM) APPLICATION, OBTAIN A SOIL SAMPLE FROM PROJECT LOCATION, AND FROM OFFSITE MATERIAL, AND ANALYZE FOR APPROPRIATE PAM FLOCCULANT TO BE APPLIED TO EACH ROCK SILT CHECK.

INITIALLY APPLY 4 OUNCES OF POLYACRYLAMIDE (PAM) TO TOP OF MATTING SECTION AND AFTER EVERY RAINFALL EVENT THAT EQUALS OR EXCEEDS 0.50 INCHES.