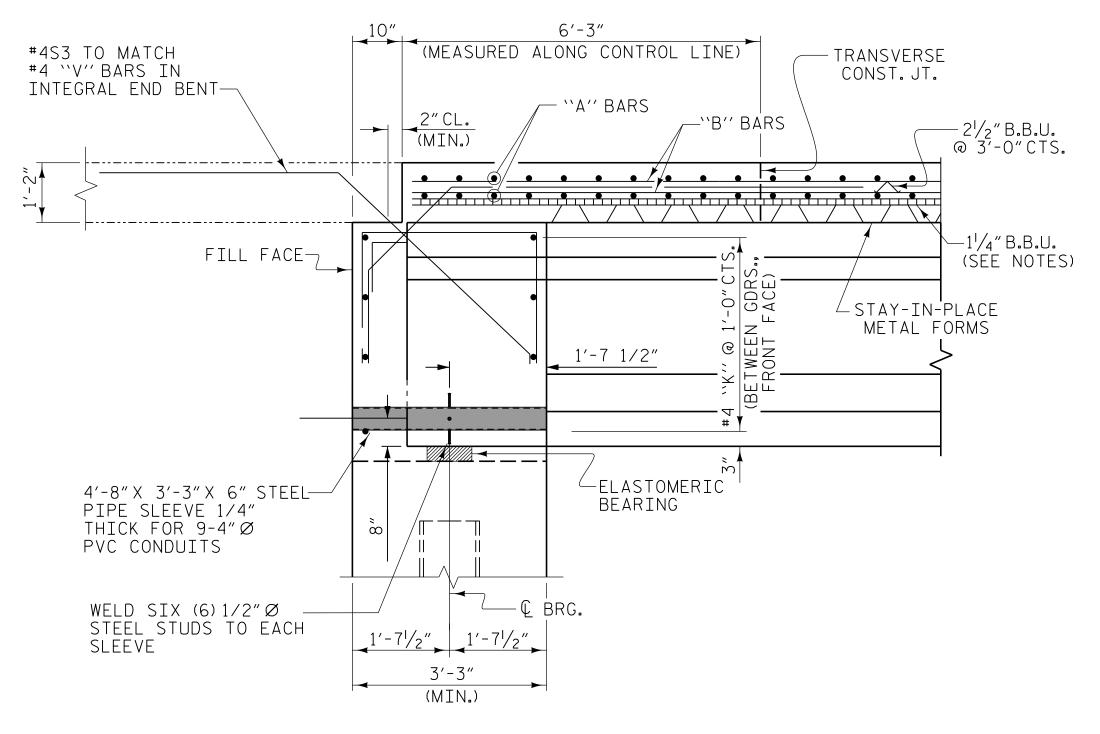

## TYPICAL HALF SECTION

(SHOWING INTEGRAL END BENT DIAPHRAGM)

SECTION THRU INTEGRAL END BENTS

(BAY 8)
(SEE SHEET 1 OF 5 FOR SECTION AT BAYS 6, 7 & 9)

NV5 ENGINEERS & CONSULTANTS, INC. 6750 TRYON ROAD CARY, NC 27518
P: 919.851.1912 www.NV5.com

S 6,7 & 9)