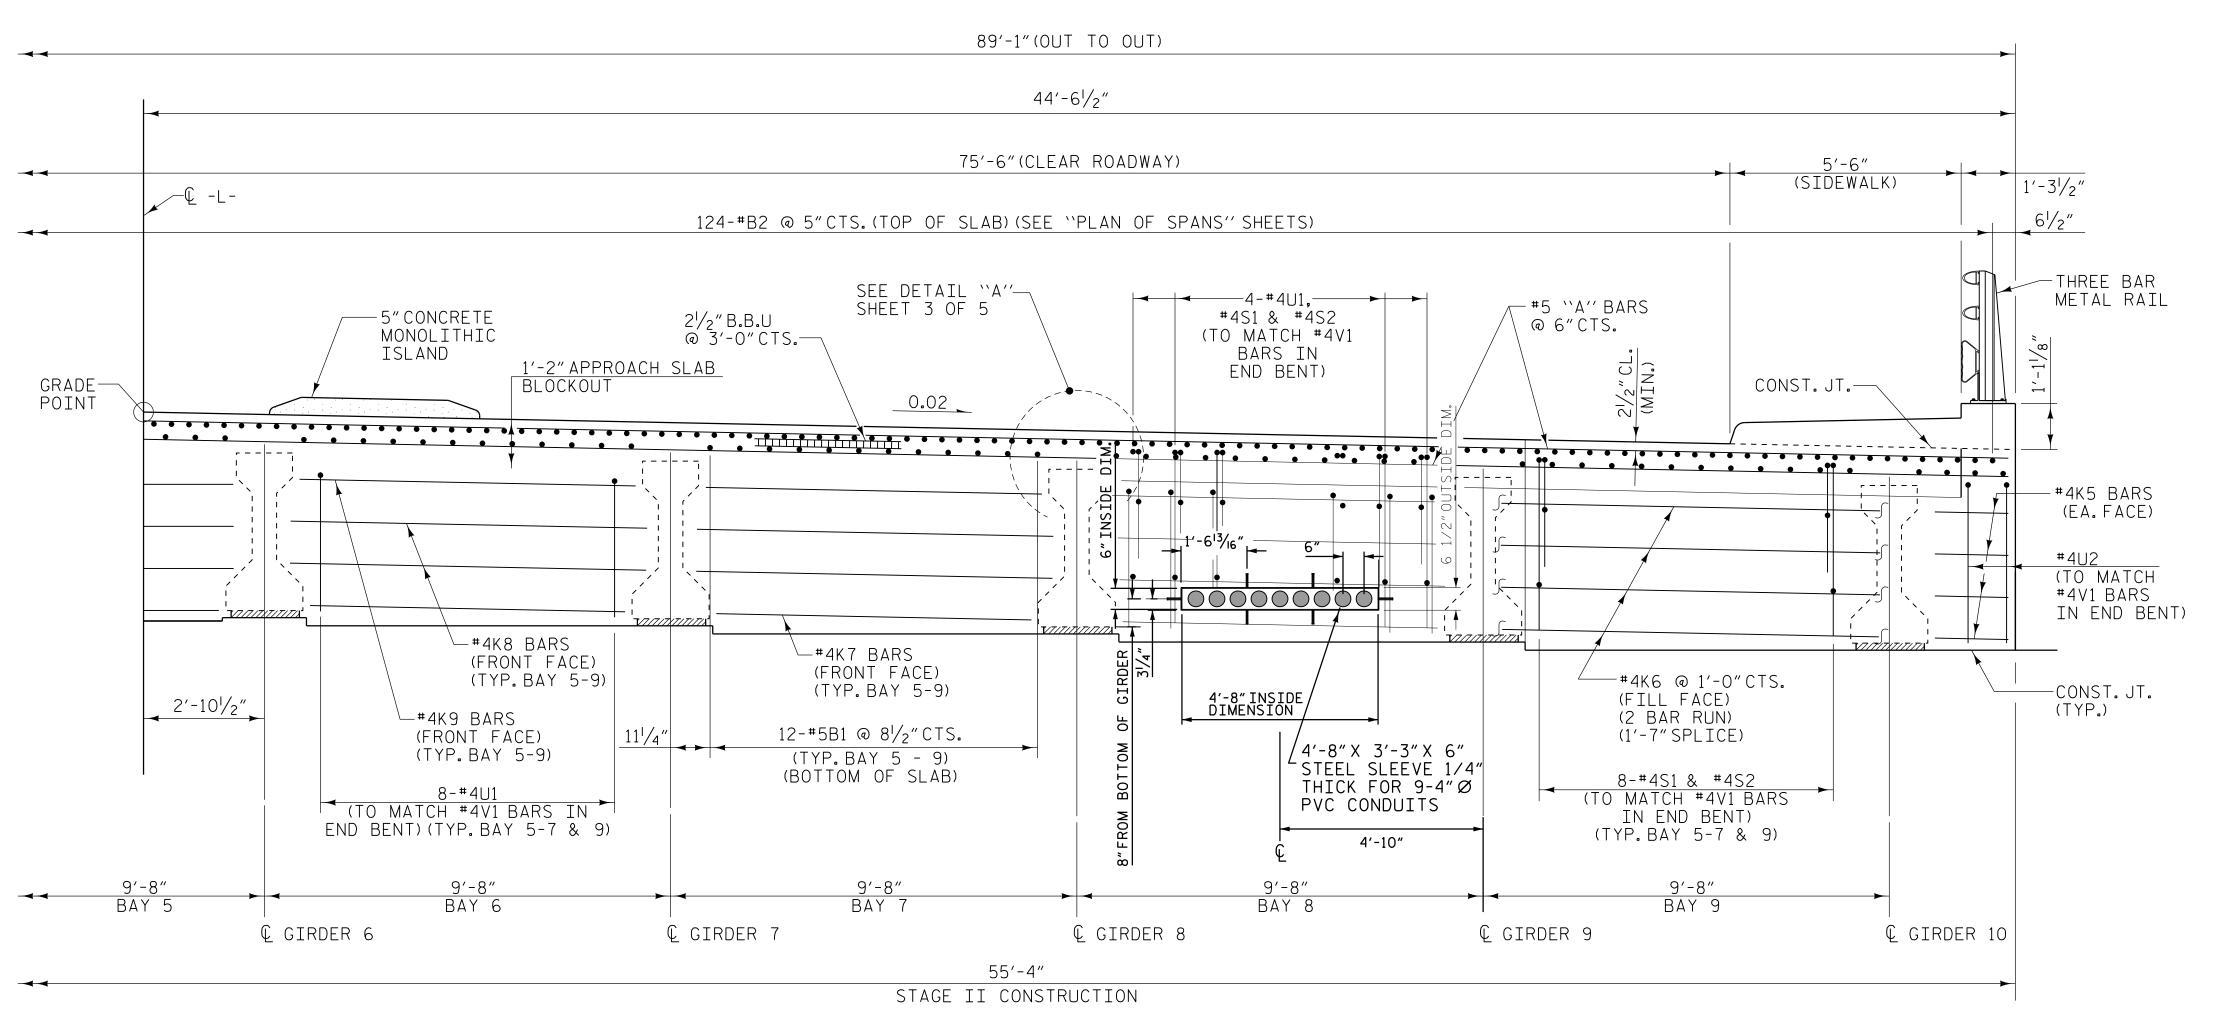

## TYPICAL HALF SECTION

(SHOWING INTEGRAL END BENT DIAPHRAGM)

SECTION THRU INTEGRAL END BENTS

(BAY 8)
(SEE SHEET 1 OF 5 FOR SECTION AT BAYS 6, 7 & 9)

NV5 ENGINEERS & CONSULTANTS, INC. 6750 TRYON ROAD CARY, NC 27518
P: 919.851.1912 www.NV5.com

S 6,7 & 9)