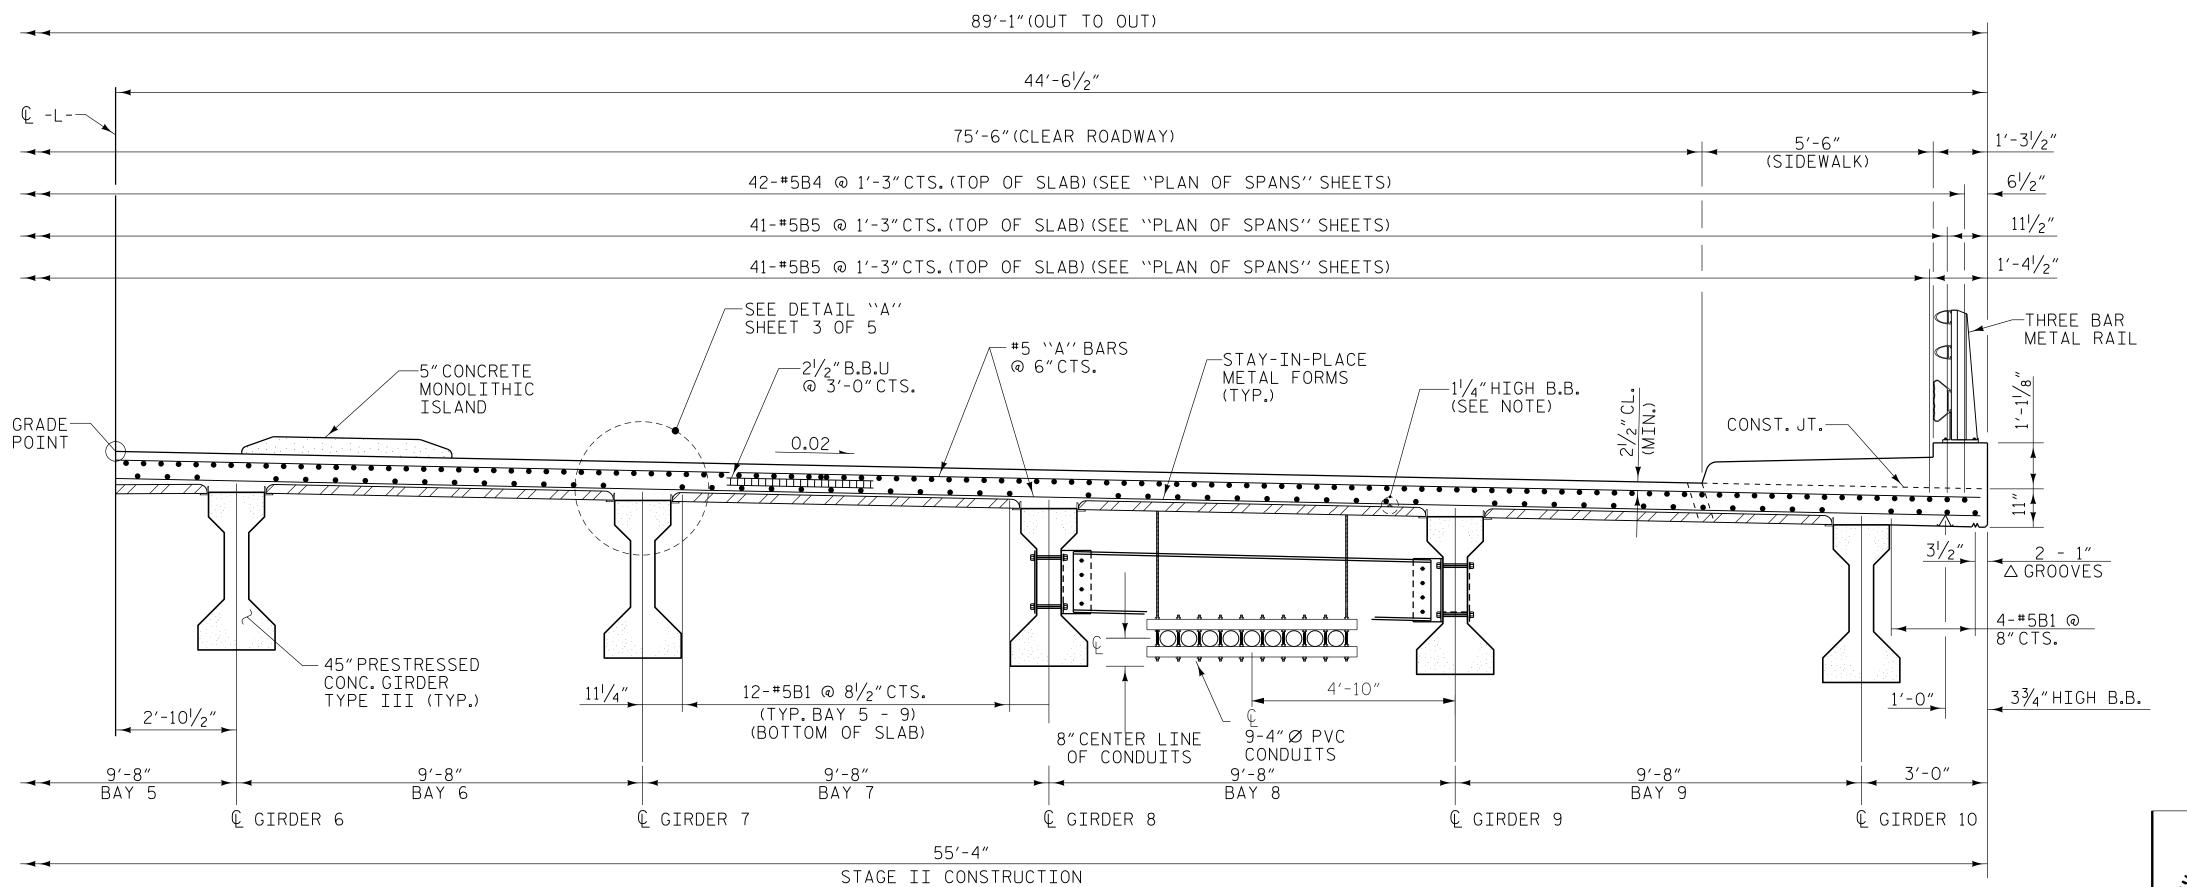

SUPERSTRUCTURE TYPICAL SECTION BENTS

REVISIONS SHEET NO. SU-20 DATE: NO. BY: DATE: TOTAL SHEETS

TYPICAL HALF SECTIONS

(SHOWING LINK SLAB)

W.B.ALLEN Z.H.BROWN CHECKED BY : \_\_\_ DESIGN ENGINEER OF RECORD: L.K.AUSTIN DATE: 4/19