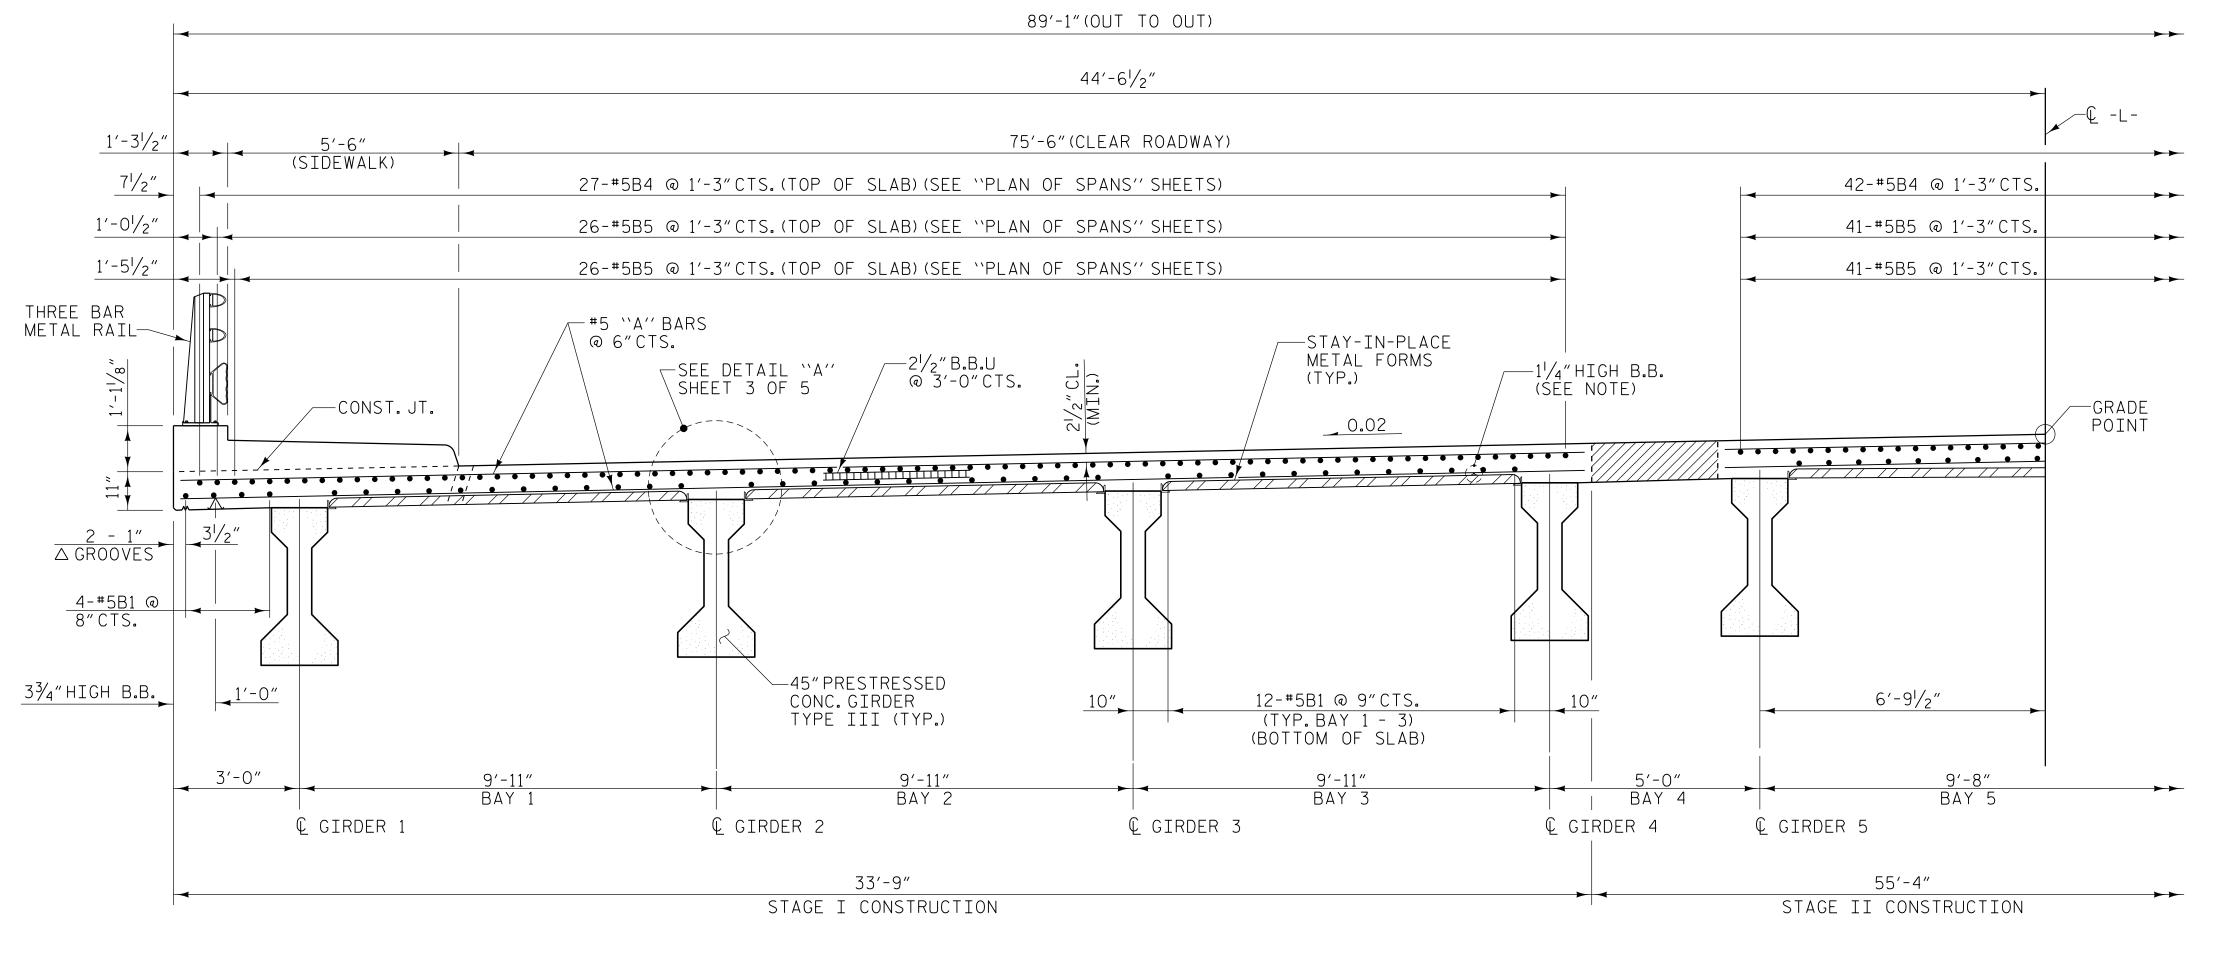

SUPERSTRUCTURE TYPICAL SECTION BENTS

REVISIONS SHEET NO. SU-20 DATE: NO. BY: DATE: TOTAL SHEETS

TYPICAL HALF SECTIONS

(SHOWING LINK SLAB)

W.B.ALLEN Z.H.BROWN CHECKED BY : \_\_\_ DESIGN ENGINEER OF RECORD: L.K.AUSTIN DATE: 4/19