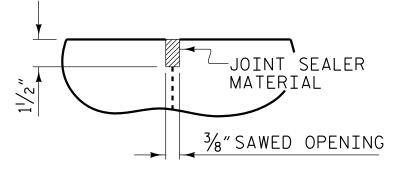

+

+

A 11/2" DEEP 3/8" WIDE CONTRACTION JOINT AT BENT CONTROL LINE SHALL BE SAWN WITHIN 24 HOURS OF POURING THE DECK. THE JOINT SHALL BE FILLED WITH JOINT SEALER MATERIAL. THE JOINT SEALER MATERIAL SHALL CONFORM TO THE REQUIREMENTS OF SECTION 1028-3 OF THE STANDARD SPECIFICATIONS.