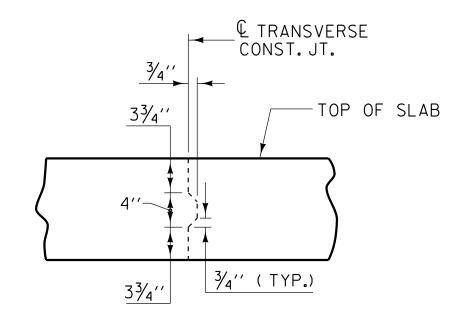

#### TRANSVERSE CONSTRUCTION JOINT DETAIL

NOTE: REINFORCING STEEL IN SLAB NOT SHOWN. LONGITUDINAL REINFORCING STEEL SHALL BE CONTINUOUS THRU JOINT

> U-5839 PROJECT NO.\_ HAYWOOD COUNTY STATION: 31+45.00 -L- POT