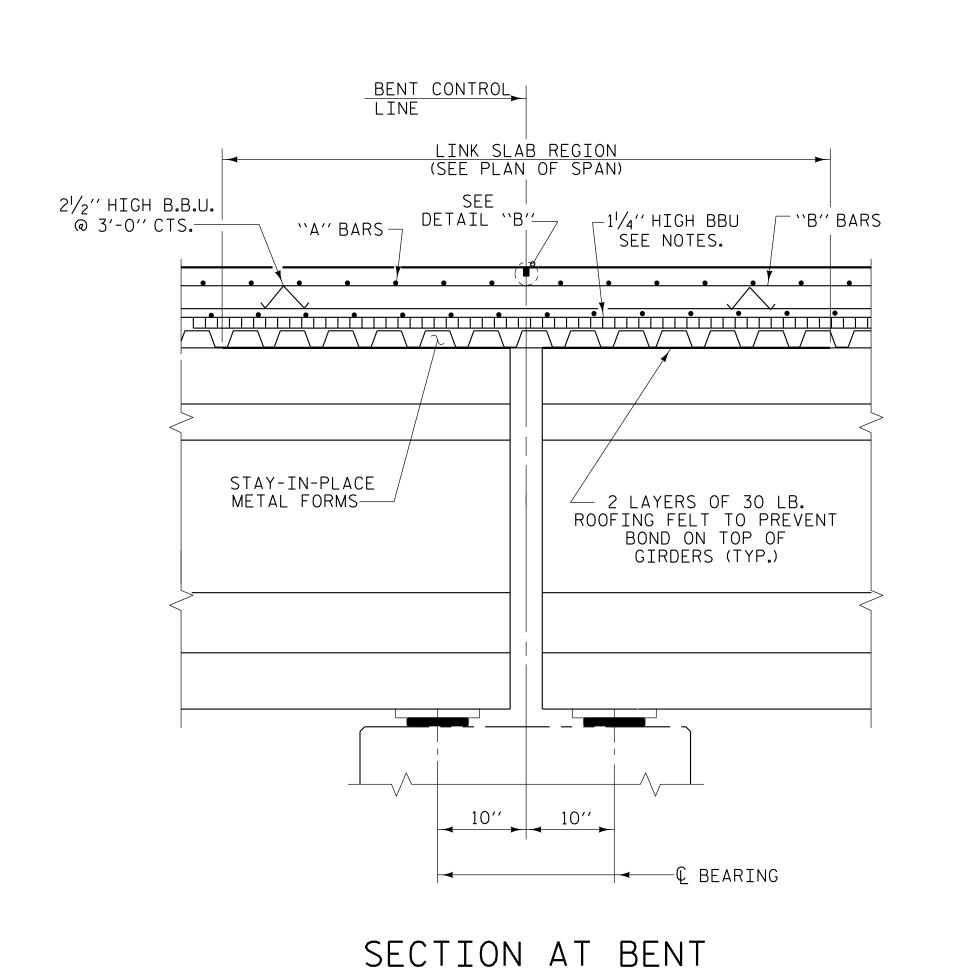

+

+

A 11/2" DEEP 3/8" WIDE CONTRACTION JOINT AT BENT CONTROL LINE SHALL BE SAWN WITHIN 24 HOURS OF POURING THE DECK. THE JOINT SHALL BE FILLED WITH JOINT SEALER MATERIAL. THE JOINT SEALER MATERIAL SHALL CONFORM TO THE REQUIREMENTS OF SECTION 1028-3 OF THE STANDARD SPECIFICATIONS.

# PLAN OF GIRDERS AT BENT

\* \* THE TOP OF THE BEAM IN THE REGION OF THE LINK SLAB SHALL BE SMOOTH (NOT RAKED) AND FREE OF STIRRUPS, ANCHOR STUDS, DECK FORMWORK ATTACHMENTS AND OVERHANG FALSEWORK/FORMWORK ATTACHMENTS.