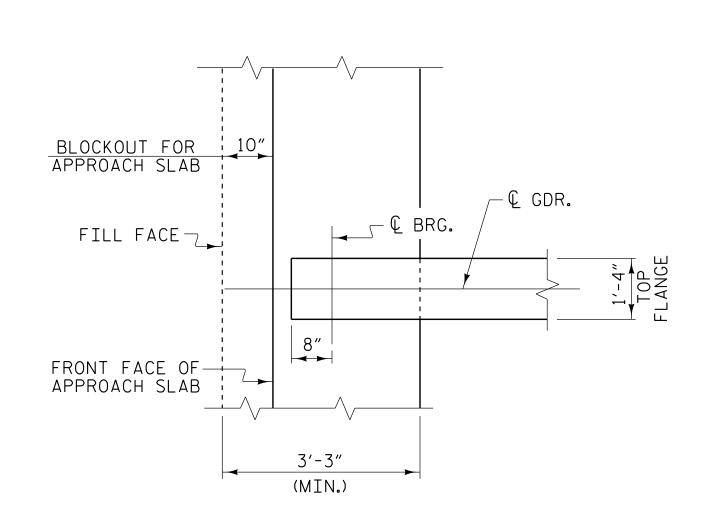

+

+

A 11/2" DEEP 3/8" WIDE CONTRACTION JOINT AT BENT CONTROL LINE SHALL BE SAWN WITHIN 24 HOURS OF POURING THE DECK. THE JOINT SHALL BE FILLED WITH JOINT SEALER MATERIAL. THE JOINT SEALER MATERIAL SHALL CONFORM TO THE REQUIREMENTS OF SECTION 1028-3 OF THE STANDARD SPECIFICATIONS.

### DETAIL "B"



## PLAN OF GIRDER AT END BENT

| οl     |                 |                            |              |        |            | _            |
|--------|-----------------|----------------------------|--------------|--------|------------|--------------|
| -<br>) | DRAWN BY :      | W. B. ALLEN<br>Z. H. BROWN |              | DATE:  | DATE: 5/19 |              |
|        | CHECKED BY :    |                            |              | DATE : | 7/19       | DocuSigned b |
|        | DESIGN ENGINEER | OF RECORD:_                | R. C. LARSON | DATE : | 2/23       | BEB2398D92   |
|        |                 |                            |              |        |            | BEBZJ901     |



#### \* \* LINK SLAB REGION (SEE PLAN OF SPAN) © PRESTRESSED CONCRETE GIRDER (TYP.) • 0 TOP OF GIRDER SO