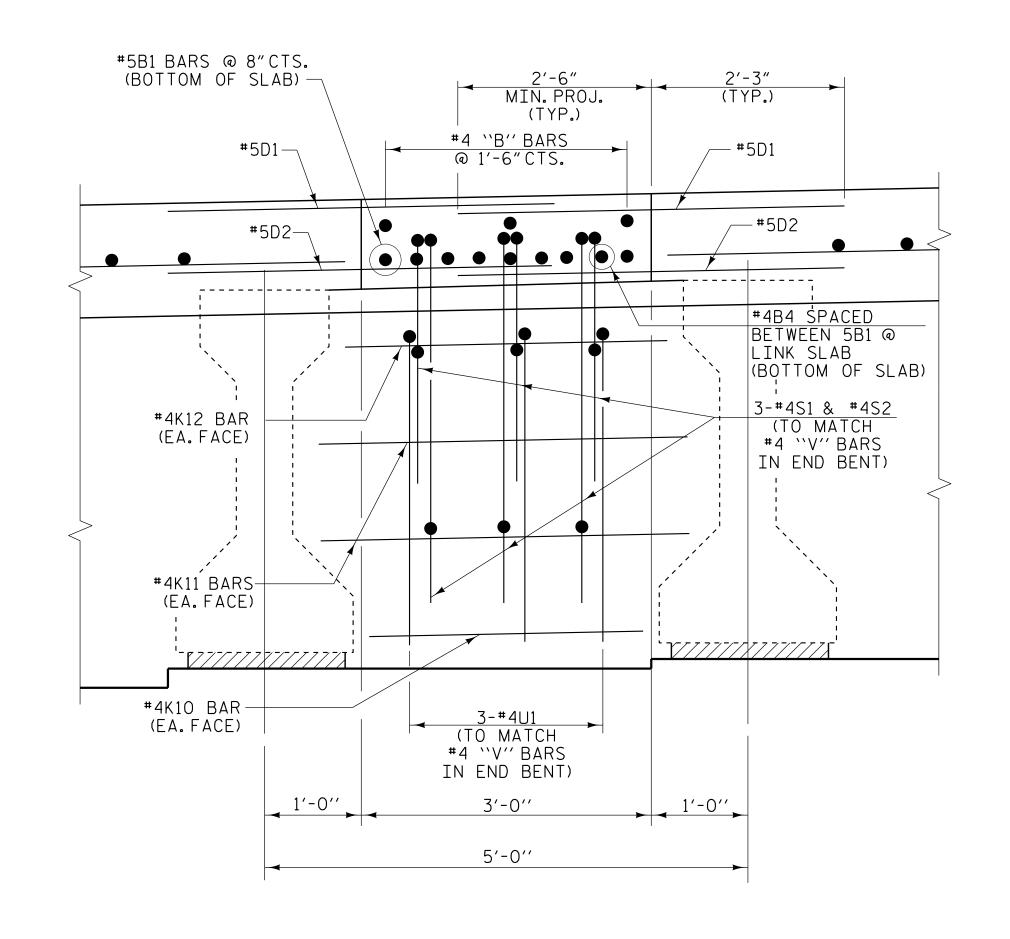

+

+

A 11/2" DEEP 3/8" WIDE CONTRACTION JOINT AT BENT CONTROL LINE SHALL BE SAWN WITHIN 24 HOURS OF POURING THE DECK. THE JOINT SHALL BE FILLED WITH JOINT SEALER MATERIAL. THE JOINT SEALER MATERIAL SHALL CONFORM TO THE REQUIREMENTS OF SECTION 1028-3 OF THE STANDARD SPECIFICATIONS.

### DETAIL "B"



## PLAN OF GIRDER AT END BENT

| οl     |                 |                            |              |        |            | _            |
|--------|-----------------|----------------------------|--------------|--------|------------|--------------|
| -<br>) | DRAWN BY :      | W. B. ALLEN<br>Z. H. BROWN |              | DATE:  | DATE: 5/19 |              |
|        | CHECKED BY :    |                            |              | DATE : | 7/19       | DocuSigned b |
|        | DESIGN ENG