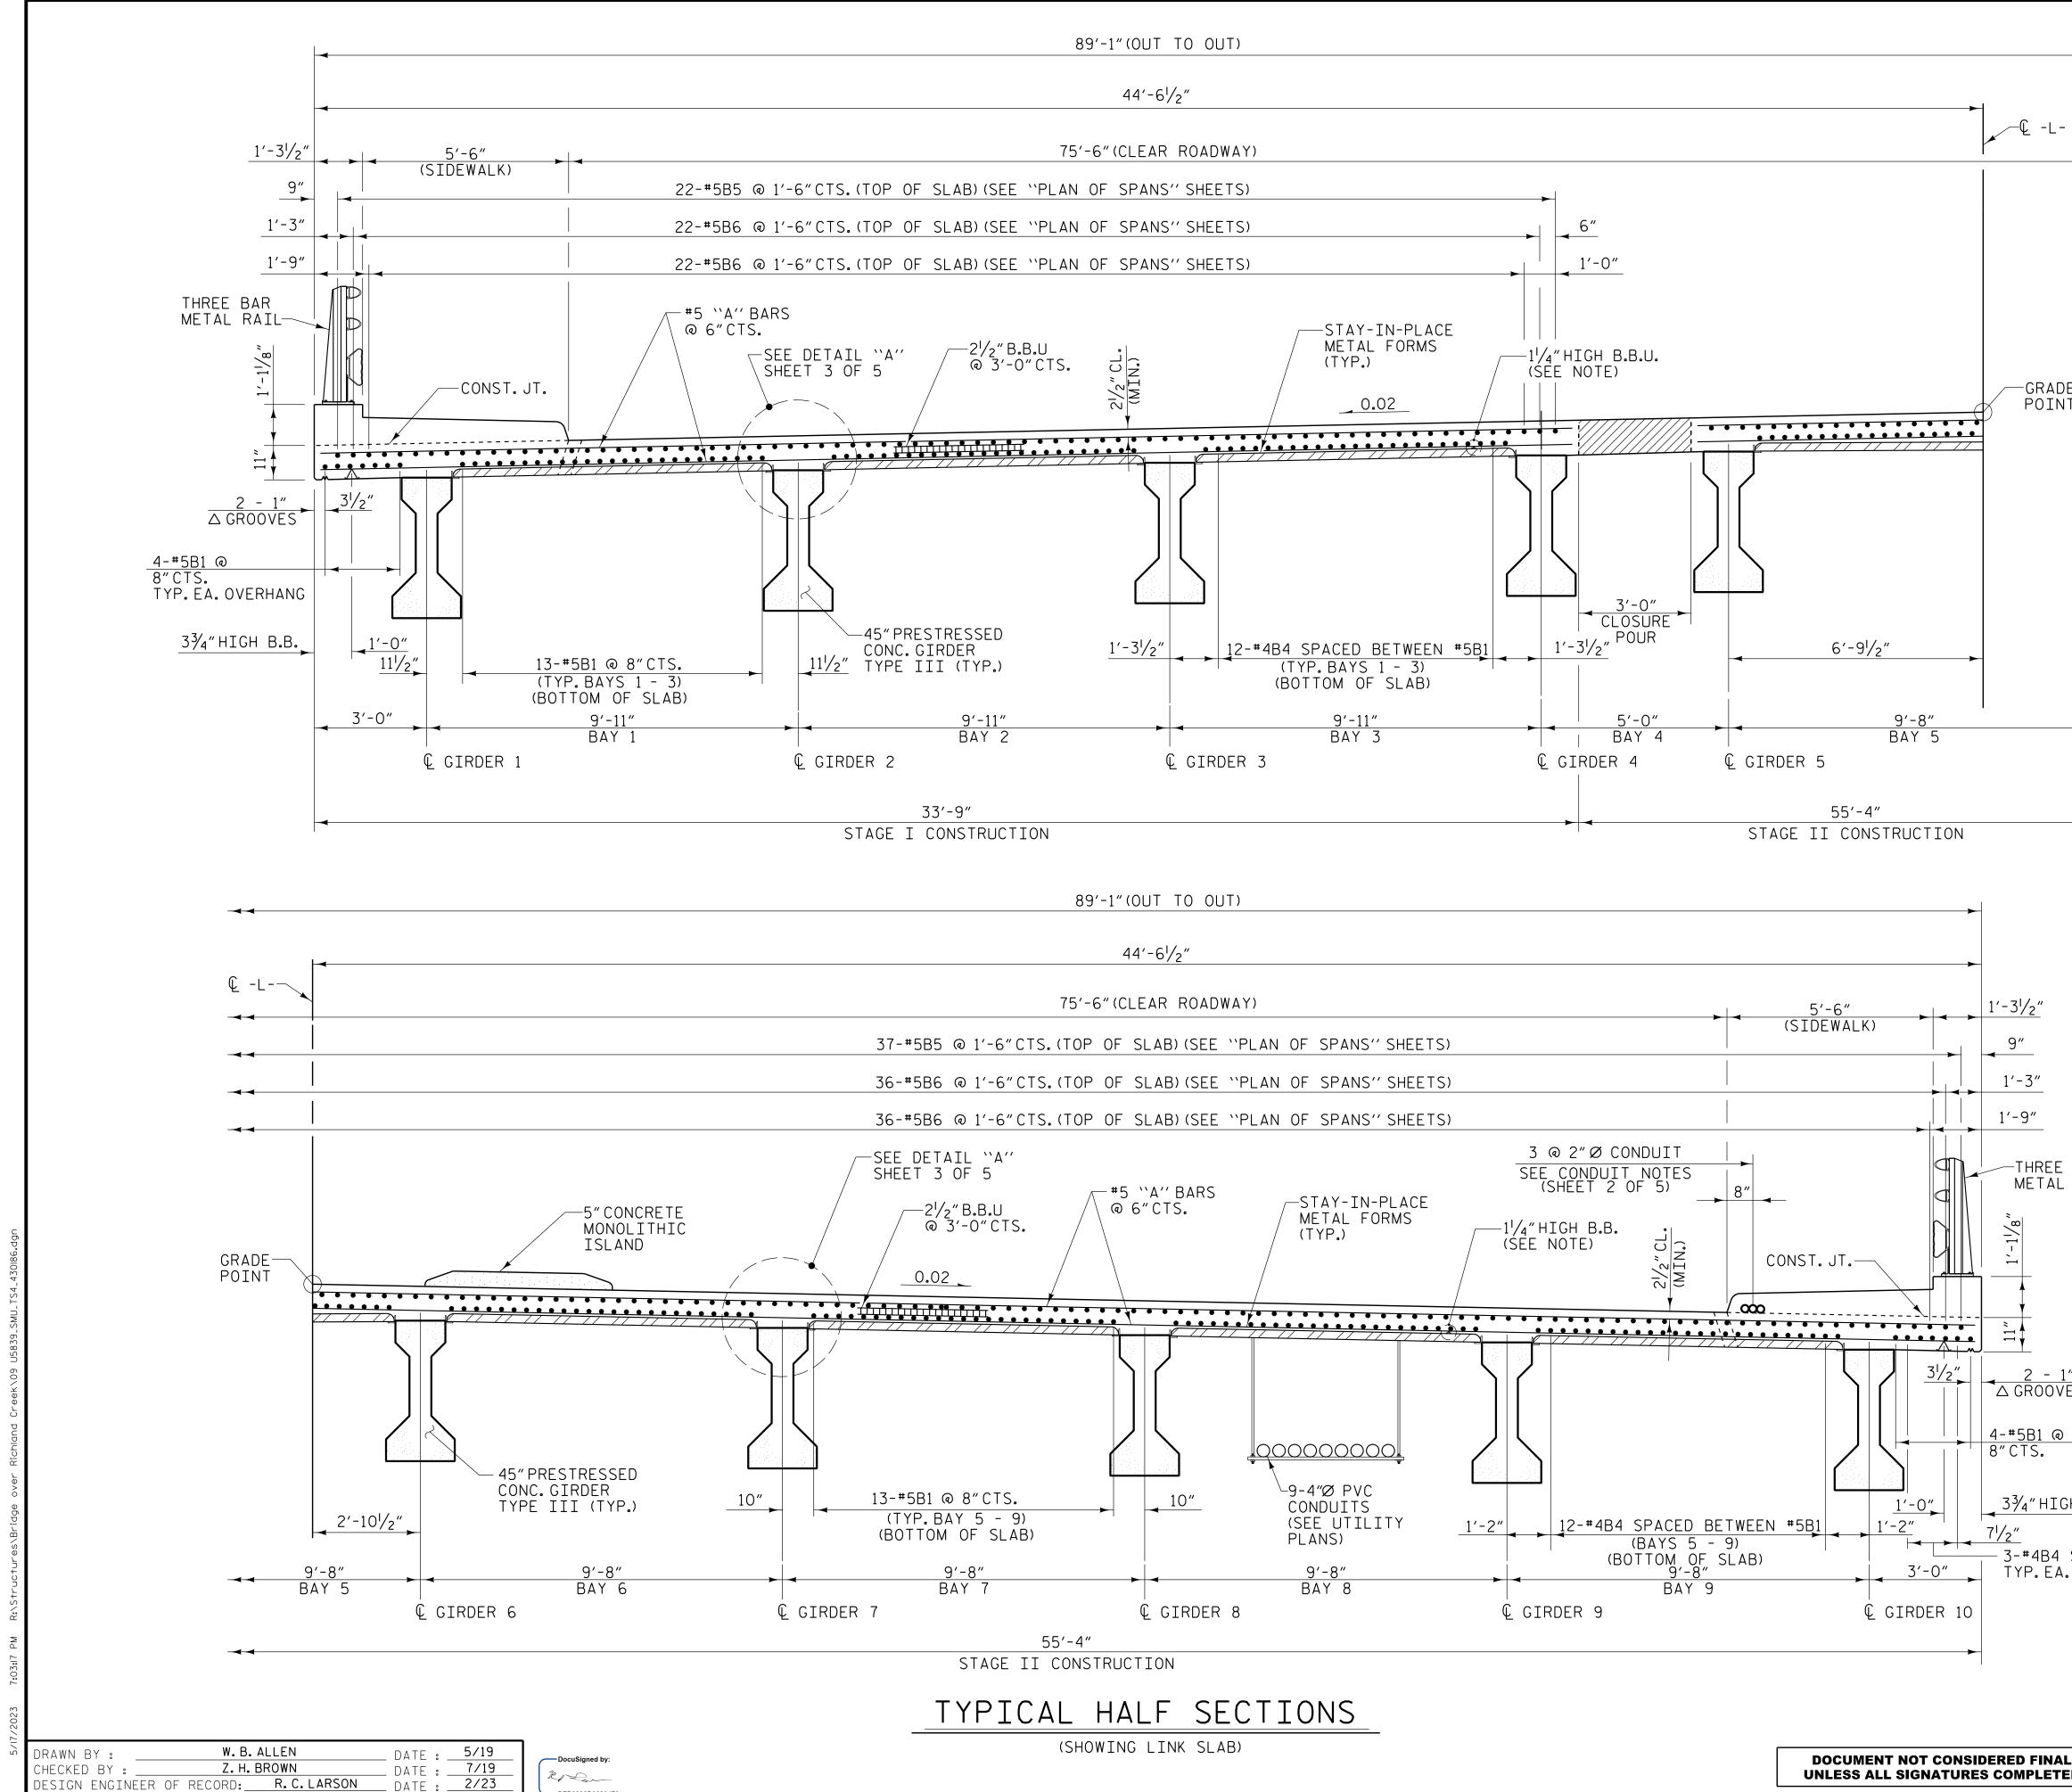

(+)

(+)

| EE BAR<br>Al RAIL                                                   | PLANS PREPARED BY:   NISTING   NV5 ENGINEERS & CONSULTANTS, INC.   3300 REGENCY PARKWAY, SUITE 100   CARY, NC 27518   P: 919.8551.1912   www.NV5.com   NC License # F-1333 |
|---------------------------------------------------------------------|----------------------------------------------------------------------------------------------------------------------------------------------------------------------------|
| - 1″                                                                | PROJECT NO. U-5839<br>HAYWOOD COUNTY<br>STATION: 31+45.00 -L- POT<br>SHEET 4 OF 5                                                                                          |
| HIGH B.B.<br>B4 SPACED BETWEEN #5B1<br>EA.OVERHANG (BOTTOM OF SLAB) | STATE OF NORTH CAROLINA<br>DEPARTMENT OF TRANSPORTATION<br>RALEIGH<br>SUPERSTRUCTURE                                                                                       |
| DocuSigned by:                                                      | TYPICAL SECTIONREVISIONSSHEET NO.NO.BY:DATE:NO.BY:DATE:Steets1341TOTALSHEETS244949                                                                                         |