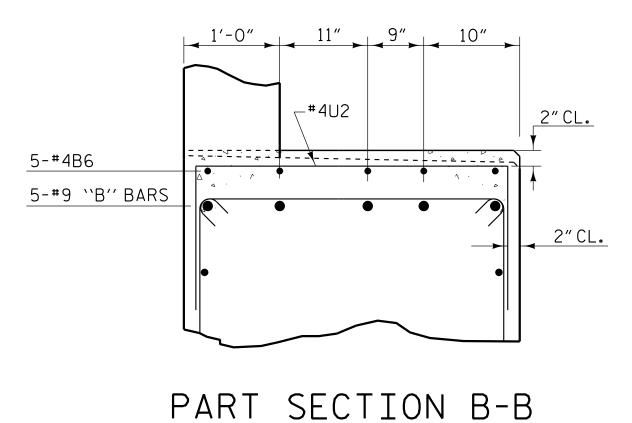

## TEMPORARY DRAINAGE AT END BENT

ALL BAR DIMENSIONS ARE OUT TO OUT

U-5839 PROJECT NO.\_ HAYWOOD COUNTY STATION: 24+64.13 -L- POC

END BENT 1-STAGE II

LENGTH

3'-2"

3'-2"

35'-3"