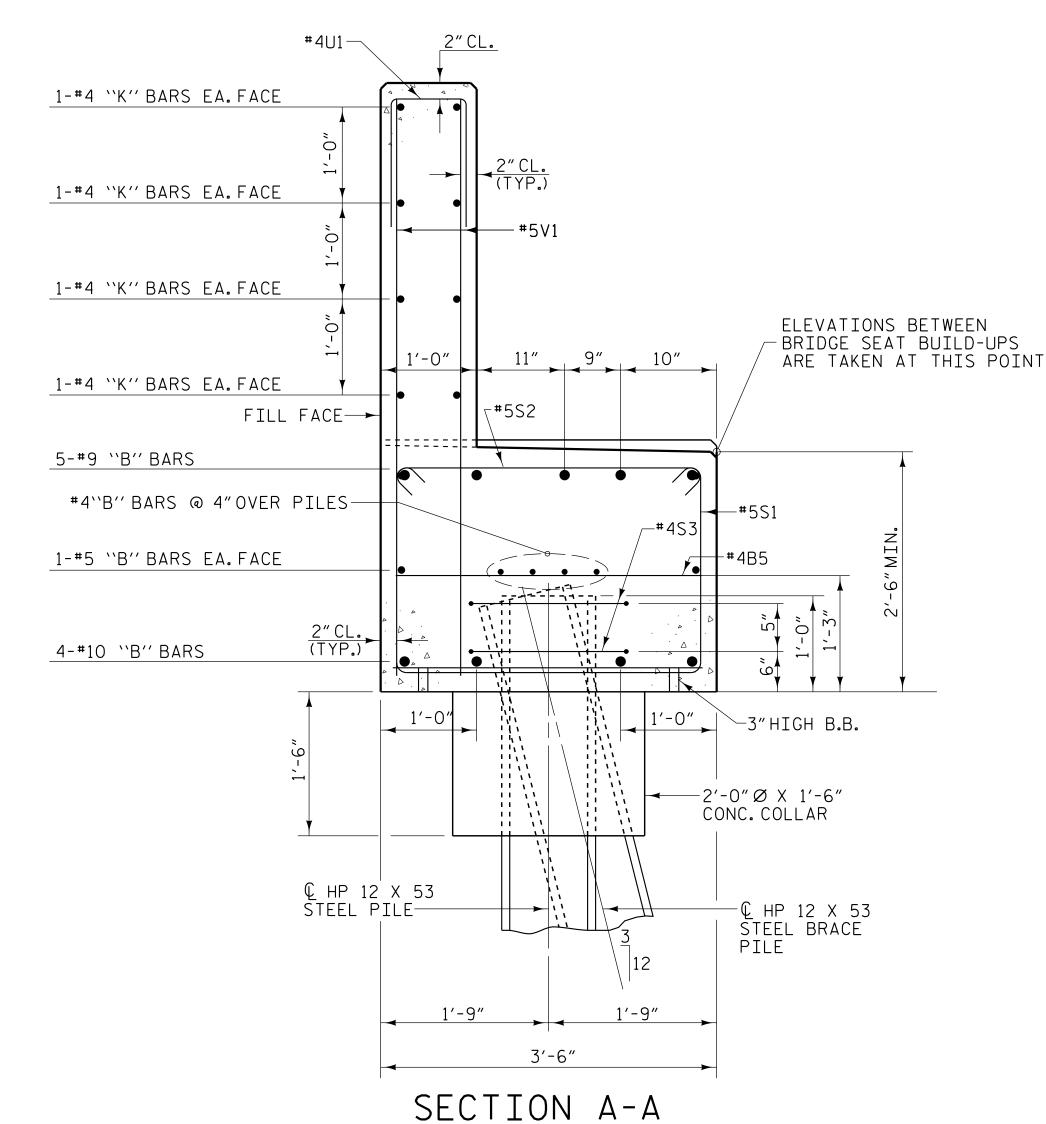

## TEMPORARY DRAINAGE AT END BENT

ALL BAR DIMENSIONS ARE OUT TO OUT

U-5839 PROJECT NO.\_ HAYWOOD COUNTY STATION: 24+64.13 -L- POC

END BENT 1-STAGE II

LENGTH

3'-2"

3'-2"

35'-3"