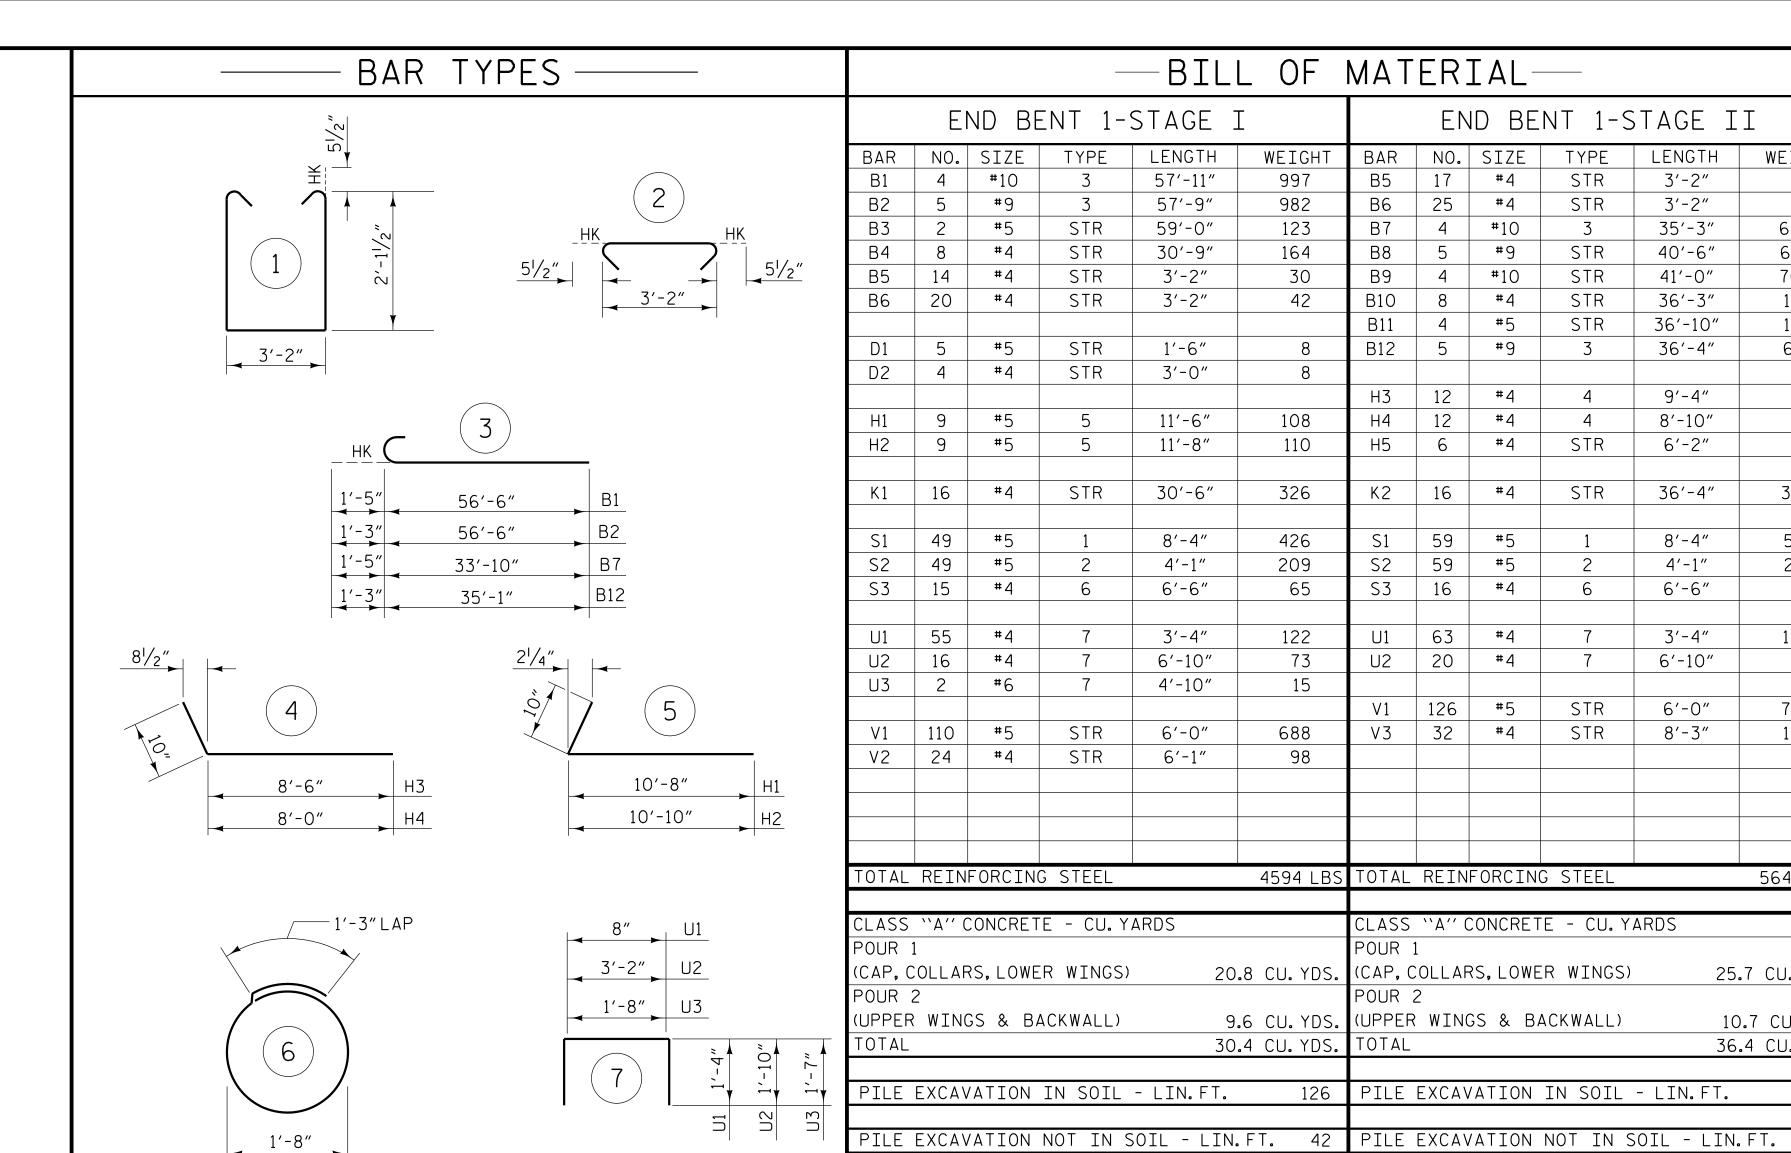

## TEMPORARY DRAINAGE AT END BENT

ALL BAR DIMENSIONS ARE OUT TO OUT

U-5839 PROJECT NO.\_ HAYWOOD COUNTY STATION: 24+64.13 -L- POC

END BENT 1-STAGE II

LENGTH

3'-2"

3'-2"

35'-3"

40'-6"

41'-0"

36'-3"

36'-10"

36'-4"

9'-4"

8'-10"

6′-2″

36'-4"

8'-4"

4'-1"

6′-6″

3′-4″

6'-10"

6′-0″

8′-3″

WEIGHT

36

53

607

689

706

194

154

618

75

71

25

388

513

251

69

140

91

789

176

5645 LB

25.7 CU. YDS.

10.7 CU. YDS

36.4 CU. YDS

126

TYPE

STR

#4

#4

#10

#9

#10

#4

#5

#9

#4

#5

#5

#4

#5

#4

HP 12 X 53 STEEL PILES

280 7 PILES REQUIRED - LIN. FEET

PILE DRIVING EQUIPMENT SETUP FOR

HP 12 X 53 STEEL PILES - EACH

SHEET 4 OF 4

STATE OF NORTH CAROLINA DEPARTMENT OF TRANSPORTATION

SUBSTRUCTURE