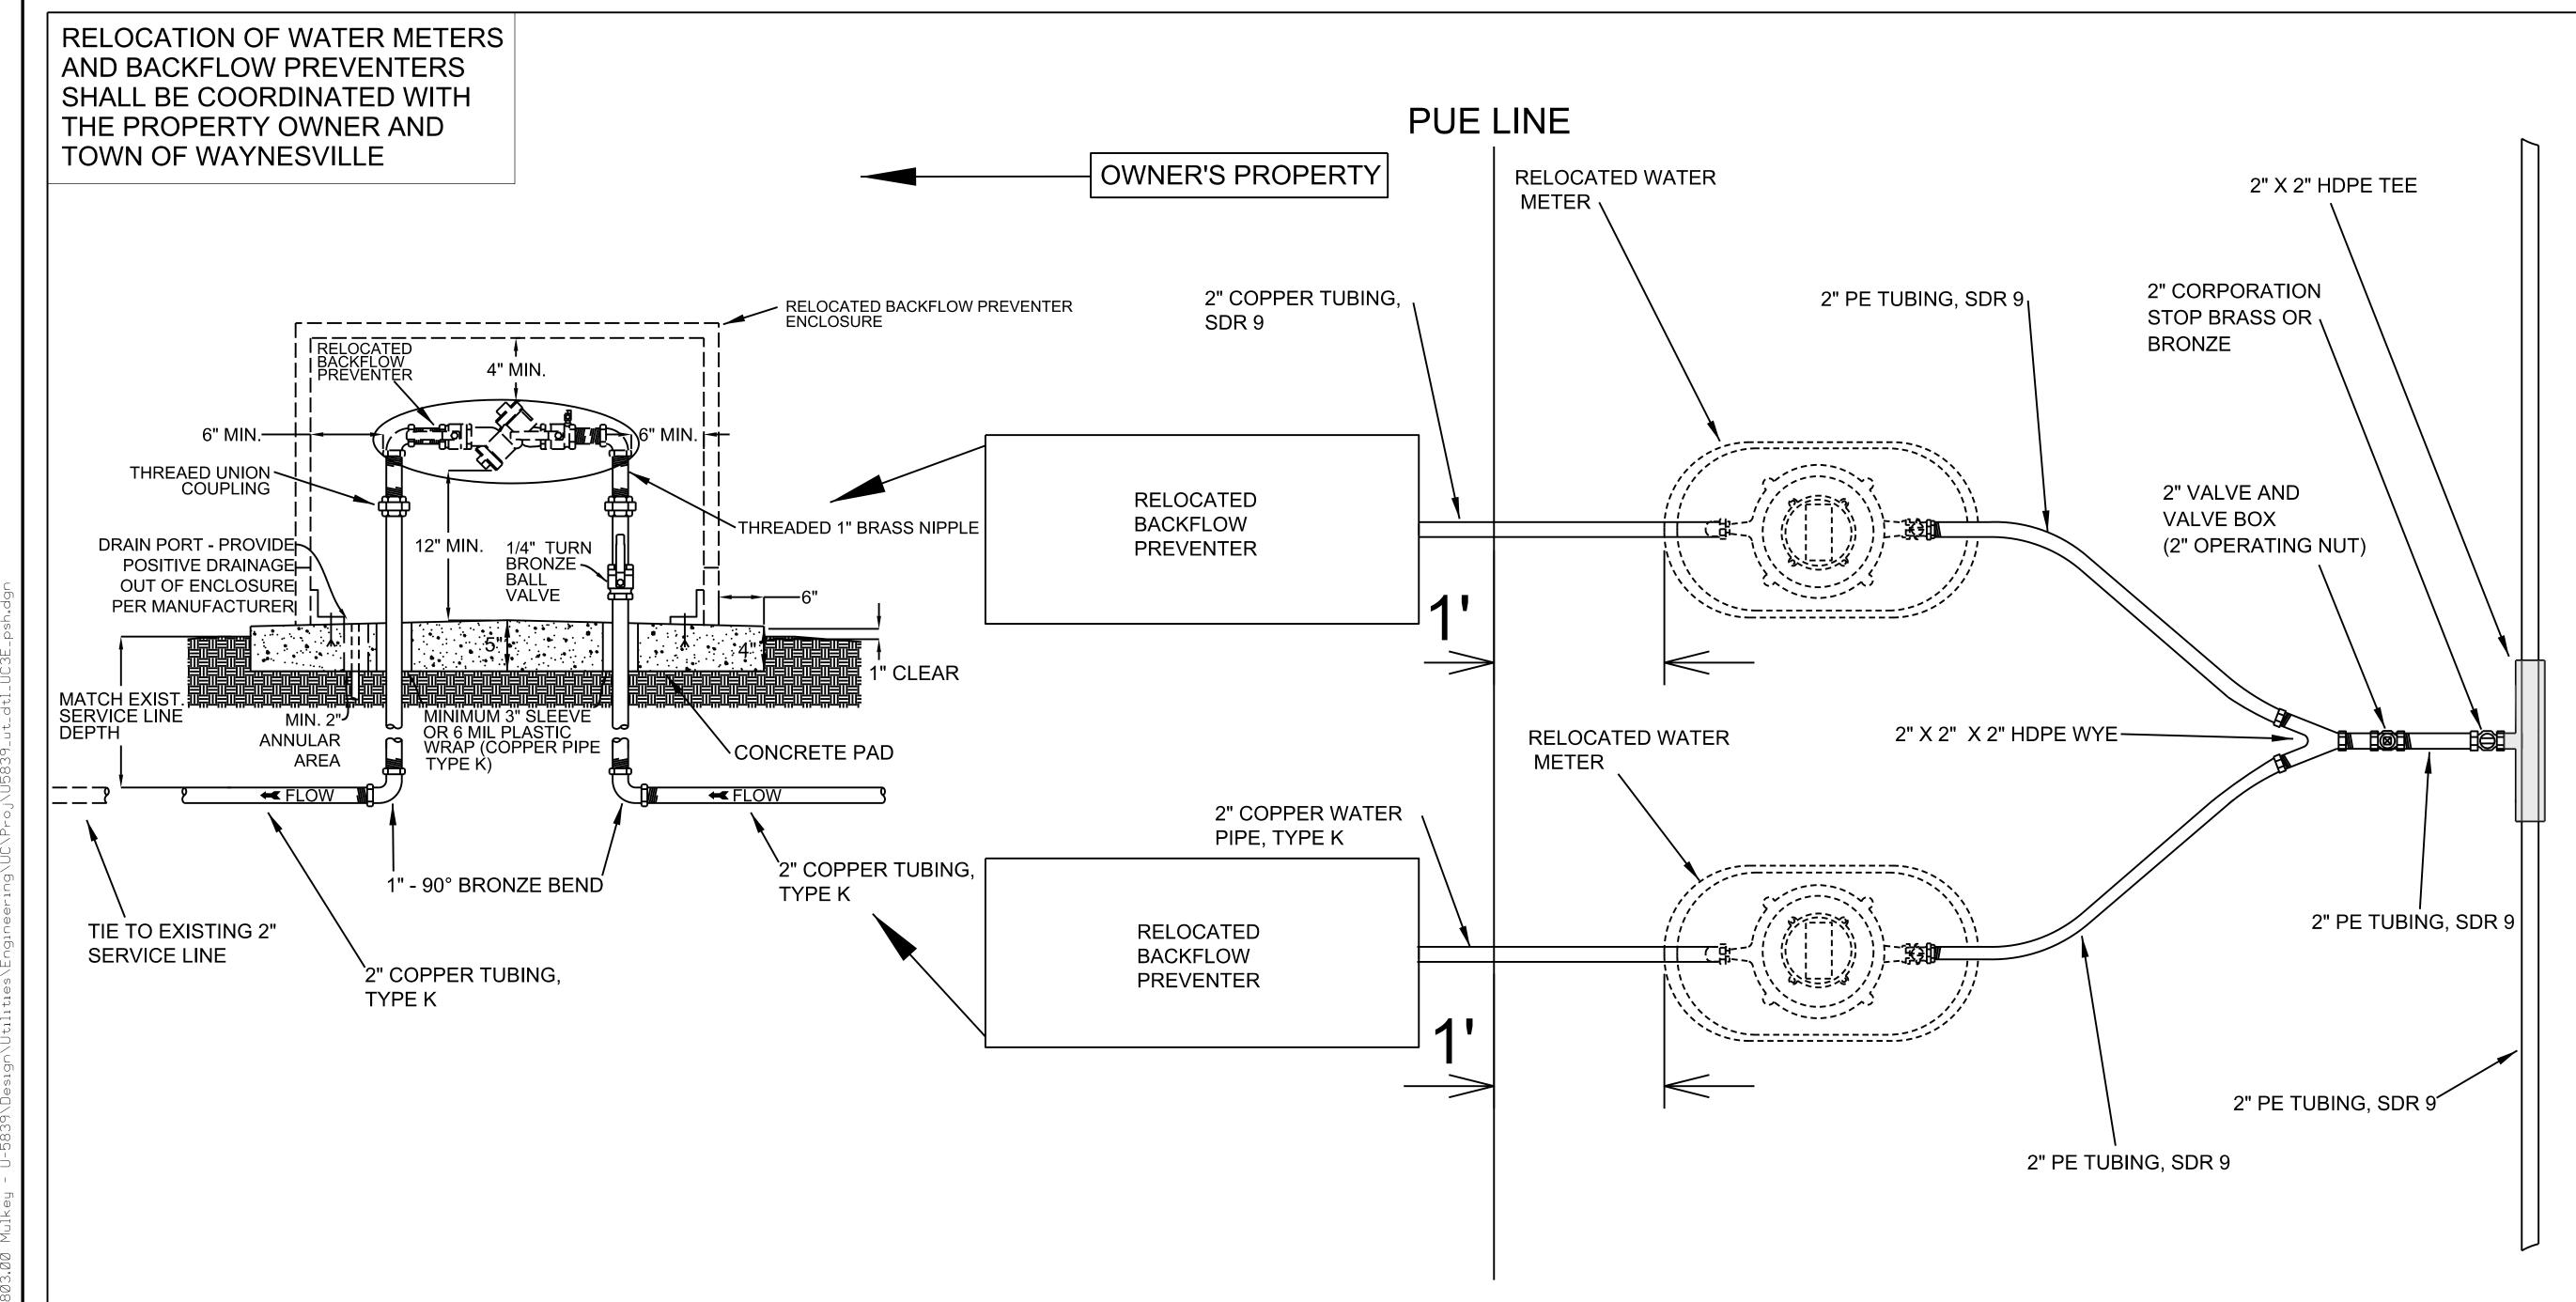

## PROJECT TYPICAL DETAILS

NOT TO SCALE

HINDE ENGINEERING License No. C-2639 401 Harrison Oaks Blvd., Suite 220 Cary, NC 27513

**DOCUMENT NOT CONSIDERED FINAL UNLESS ALL SIGNATURES COMPLETED** 

APPROVED BY: CDB REVISED: NORTH CAROLINA DEPARTMENT OF TRANSPORTATION WATER AND SEWER PLANS

## UTILITY CONSTRUCTION

PROJECT REFERENCE NO.

U-5839

ALL FITTINGS, TAPPING SADDLES, CORPORATION STOPS AND BALL VALVES ARE INCIDENTAL TO RELOCATE WATER METER, RELOCATE RPZ BACKFLOW PREVENTION ASSEMBLY AND WATER SERVICE LINE PAY ITEMS

WATER METER AND BACKFLOW PREVENTER RELOCATION

PLACE 3" OF #57 OR **#78 WASHED STONE** BENEATH RELOCATED WATER METERS