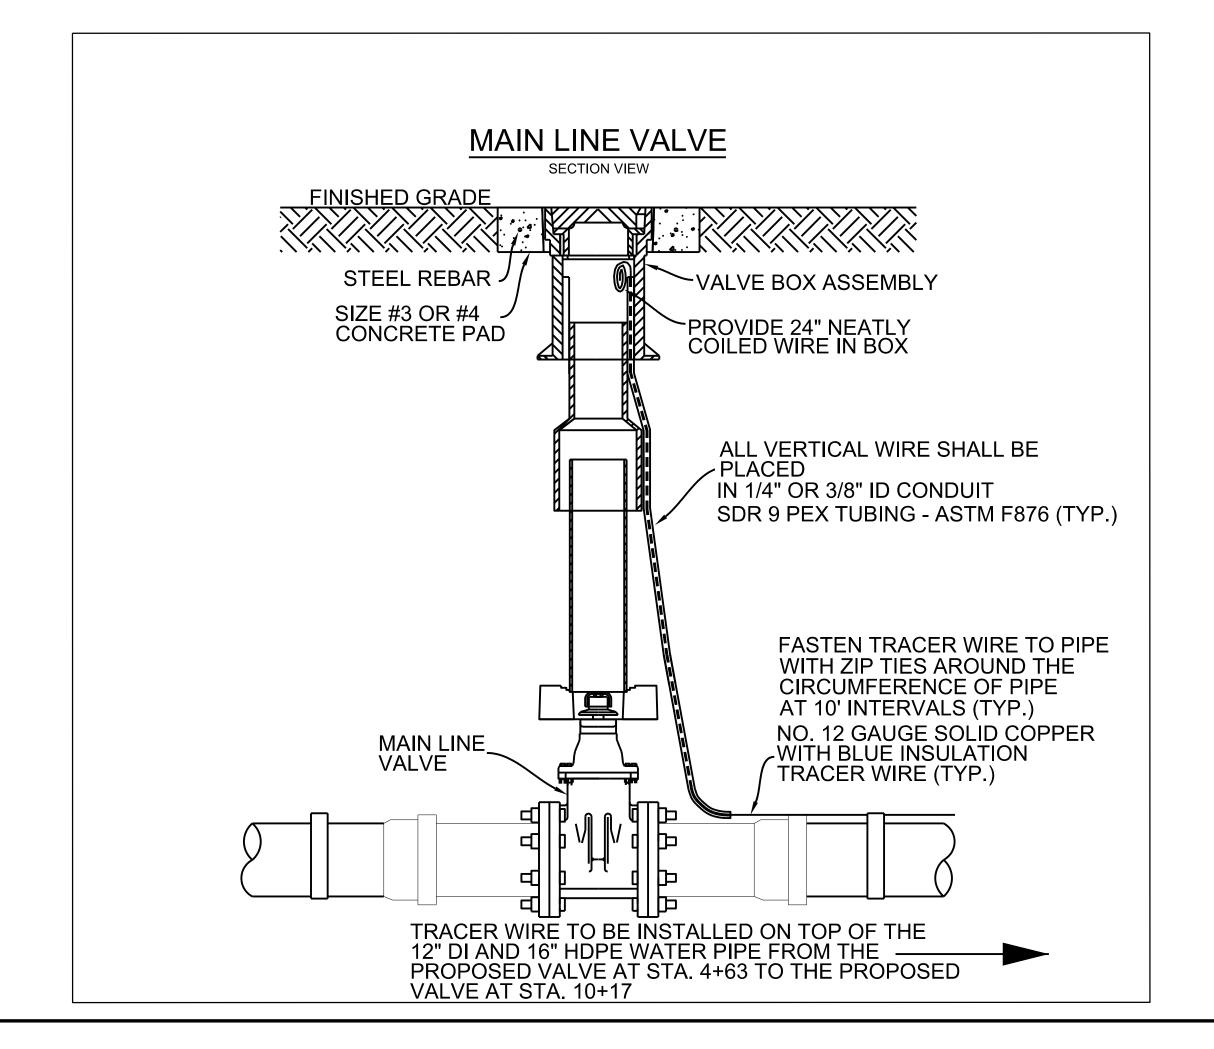

**DOCUMENT NOT CONSIDERED FINAL** UNLESS ALL SIGNATURES COMPLETED

FOUNDATION CONDITIONING FABRIC AS REQUIRED

FOUNDATION CONDITIONING AS REQUIRED

WATER AND SEWER PLANS

TRENCH DETAIL

COMPACTION SHALL BE TO APPROXIMATELY 95% DENSITY IN ACCORDANCE WITH AASHTO T-99 AS MODIFIED BY THE