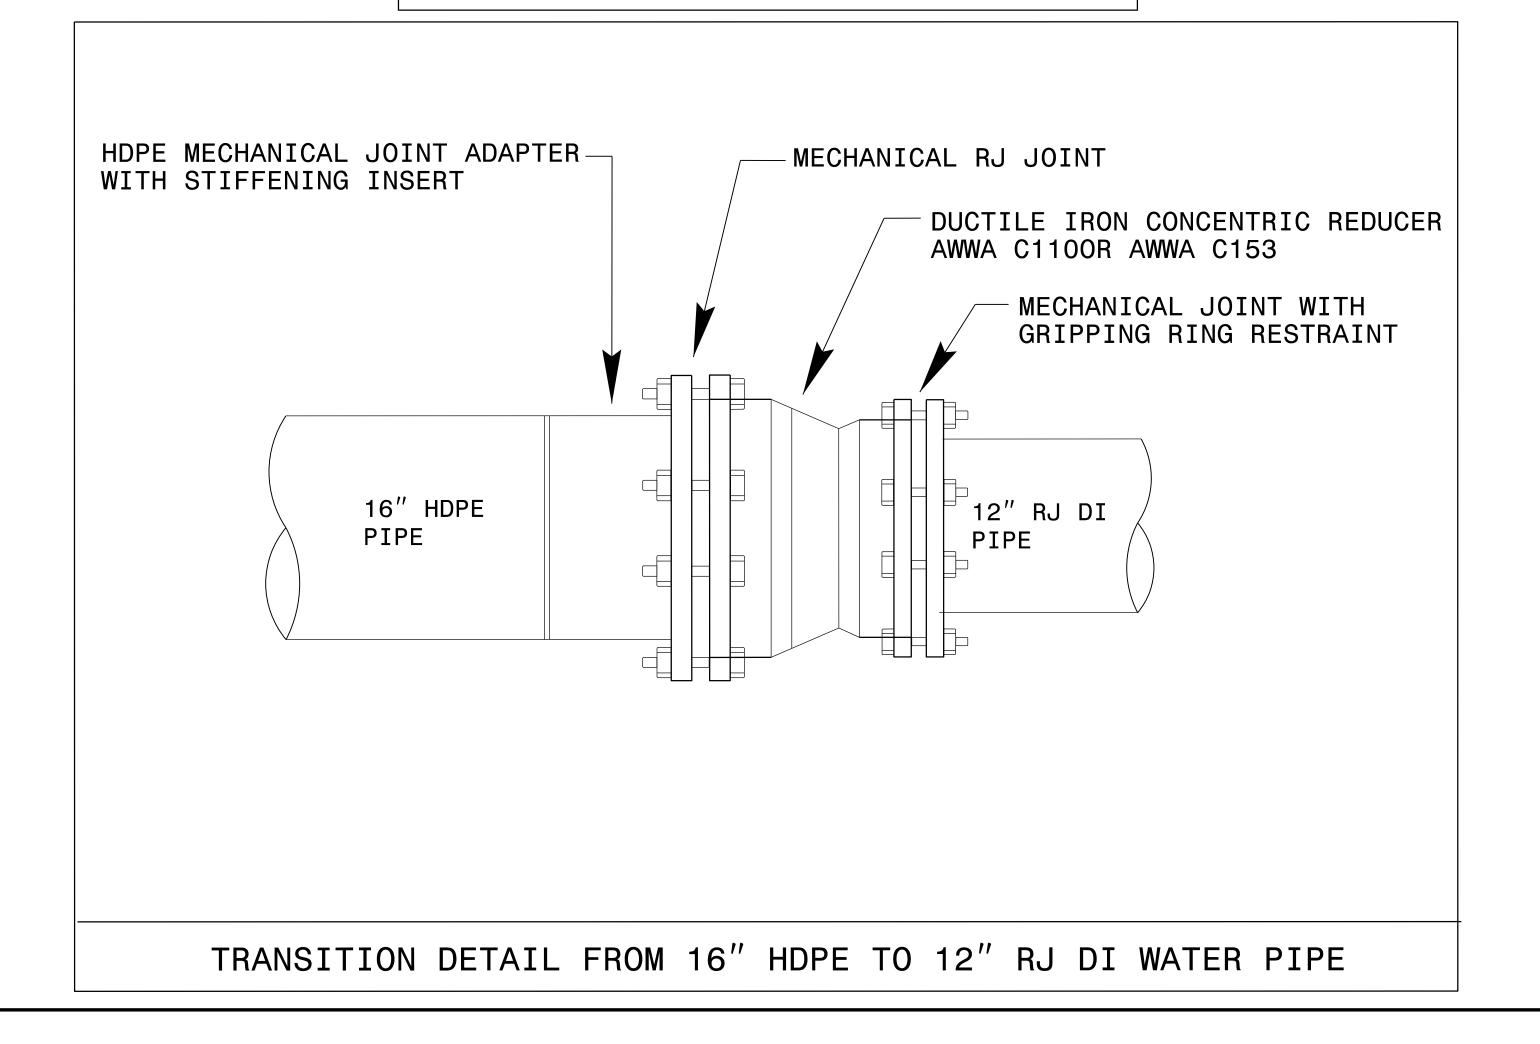

**DOCUMENT NOT CONSIDERED FINAL** UNLESS ALL SIGNATURES COMPLETED

FOUNDATION CONDITIONING FABRIC AS REQUIRED

FOUNDATION CONDITIONING AS REQUIRED

WATER AND SEWER PLANS

TRENCH DETAIL

COMPACTION SHALL BE TO APPROXIMATELY 95% DENSITY IN ACCORDANCE WITH AASHTO T-99 AS MODIFIED BY THE