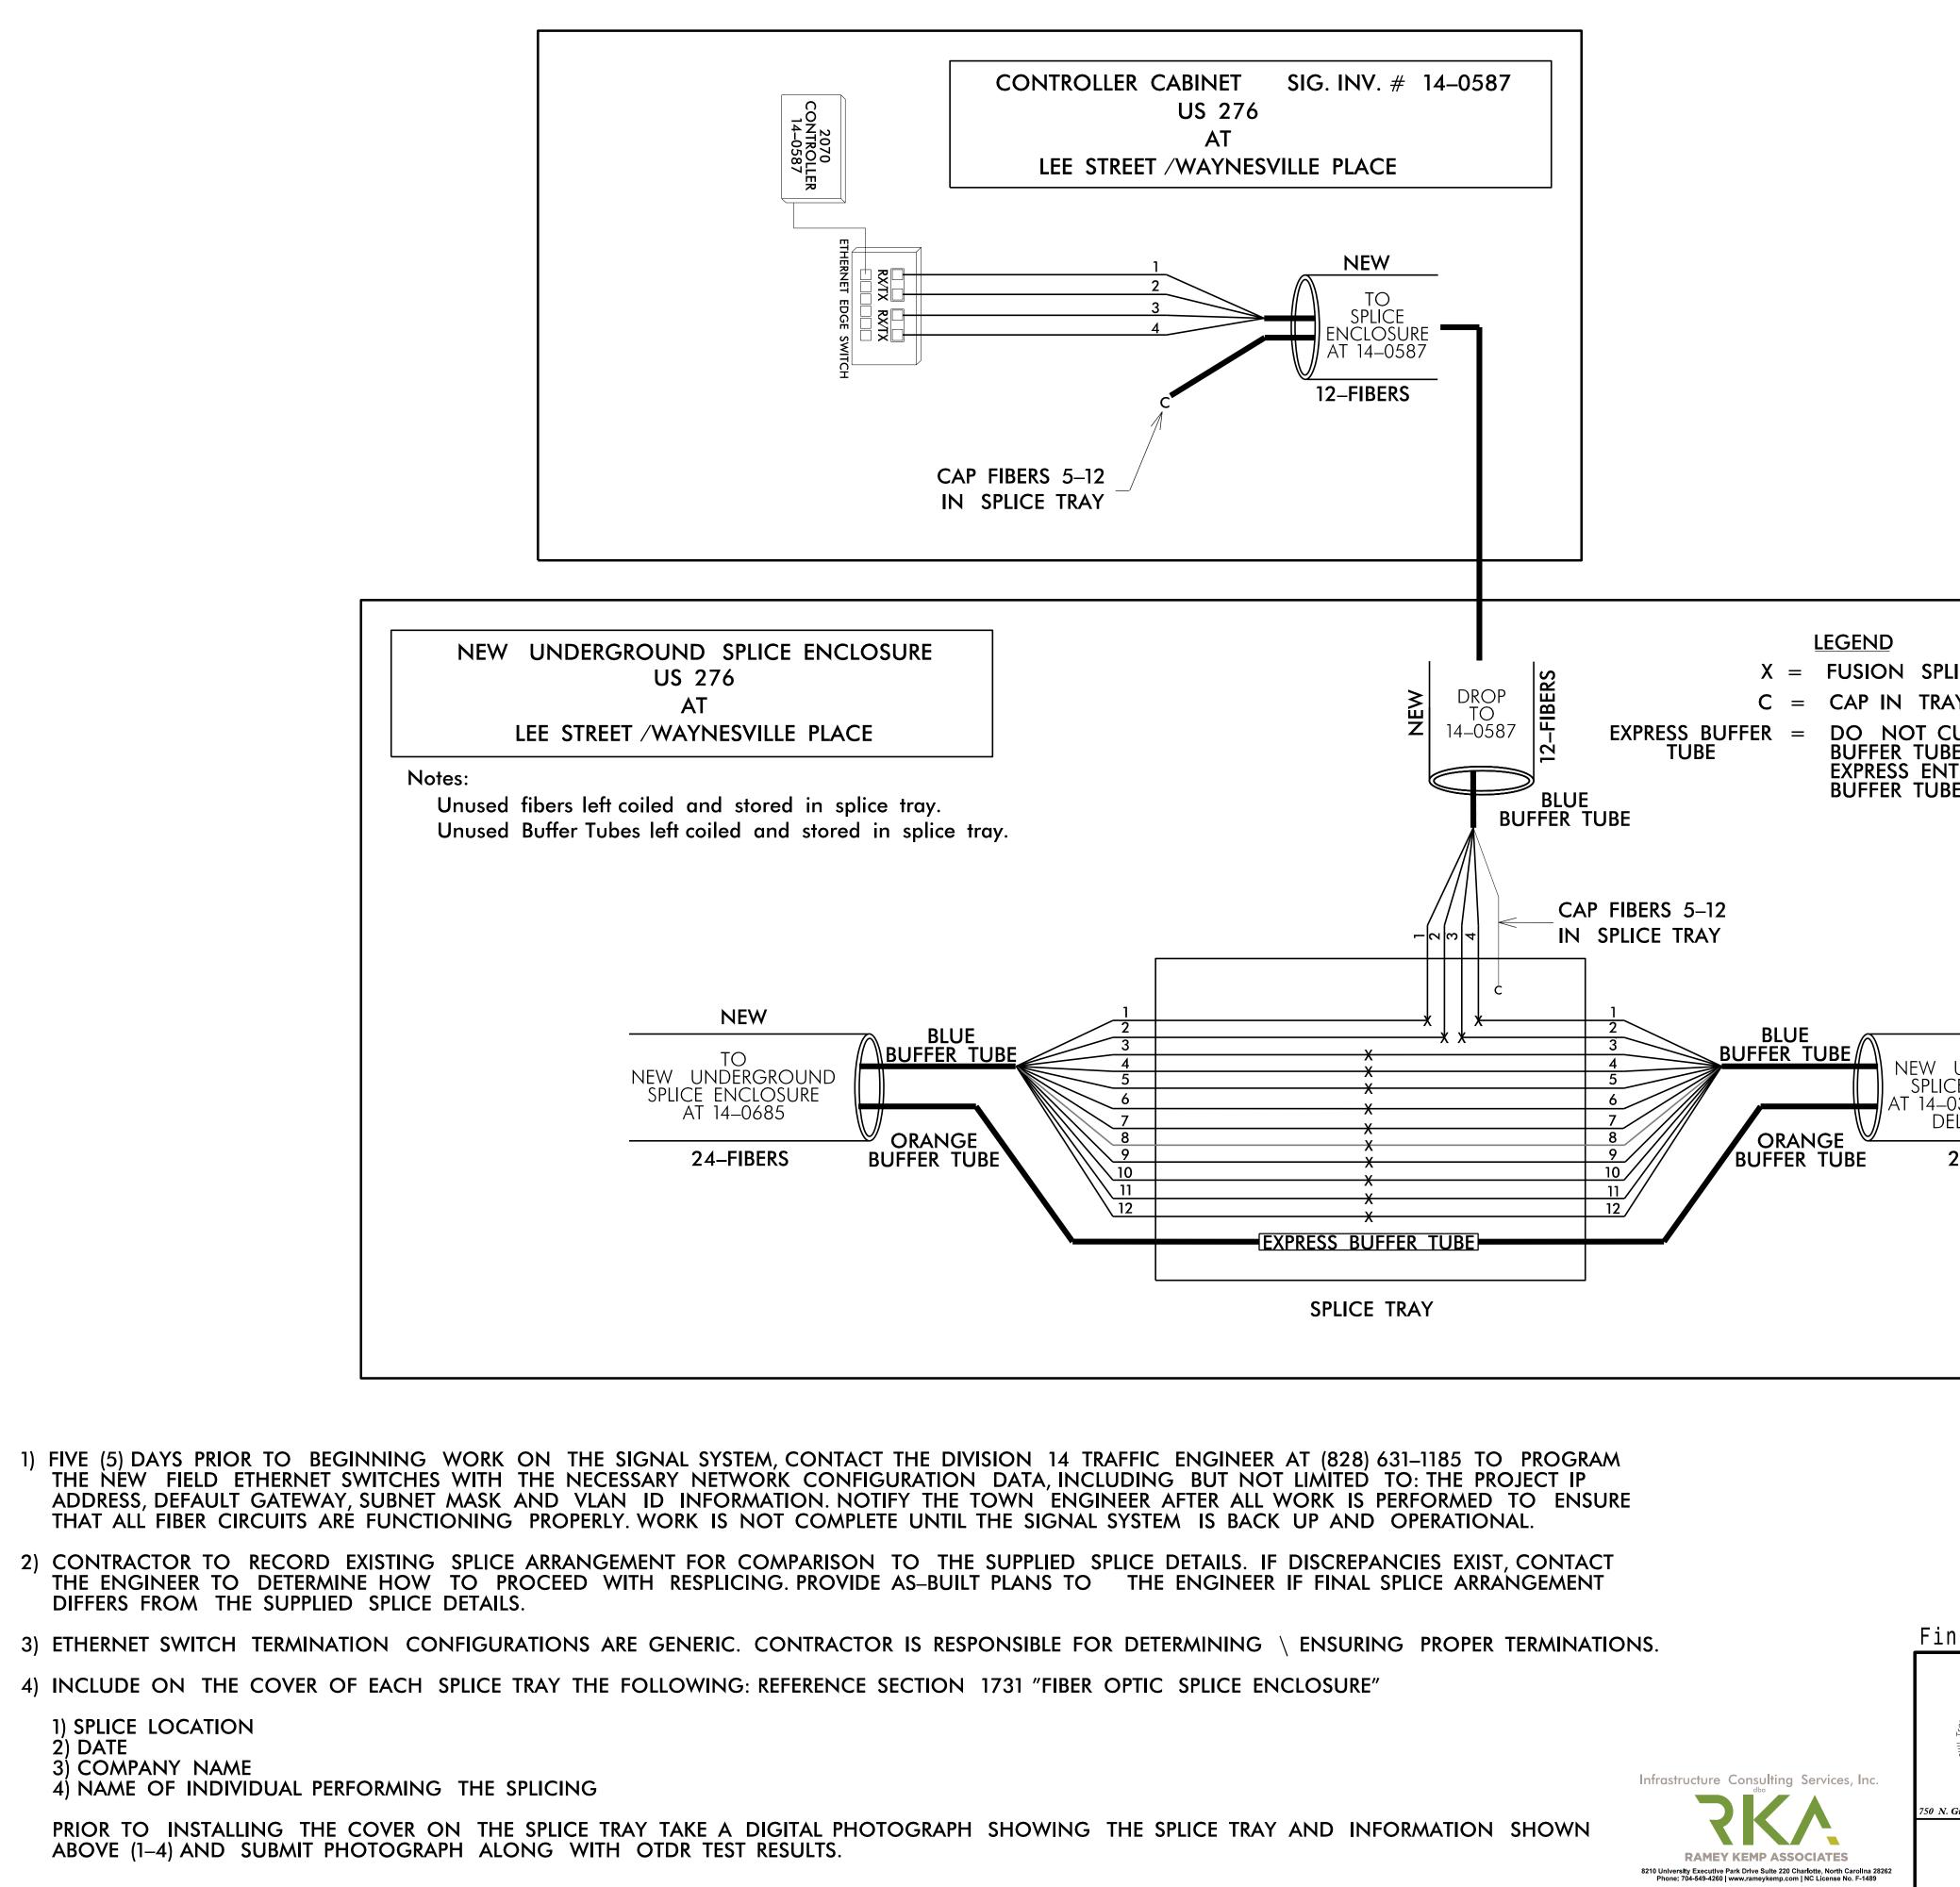

| PROJECT REFERENCE NO. | SHEET NO. |
|-----------------------|-----------|
| U-5839                | SCP - 17  |

|                                                      | <ul> <li>COR CODE<br/>ZEIA 598–A</li> <li>(1) BLUE</li> <li>(2) ORANGE</li> <li>(3) GREEN</li> <li>(4) BROWN</li> <li>(5) SLATE</li> <li>(6) WHITE</li> <li>(7) RED</li> <li>(8) BLACK</li> <li>(9) YELLOW</li> <li>(10) VIOLET</li> </ul> |
|------------------------------------------------------|--------------------------------------------------------------------------------------------------------------------------------------------------------------------------------------------------------------------------------------------|
| NEW                                                  | (11) ROSE<br>(12) AQUA                                                                                                                                                                                                                     |
| TO<br>UNDERGRO<br>CE ENCLOS<br>0359 (US 2<br>ELLWOOD | URE<br>276 AT                                                                                                                                                                                                                              |
| 24–FIBERS                                            |                                                                                                                                                                                                                                            |
|                                                      |                                                                                                                                                                                                                                            |
|                                                      |                                                                                                                                                                                                                                            |
|                                                      |                                                                                                                                                                                                                                            |