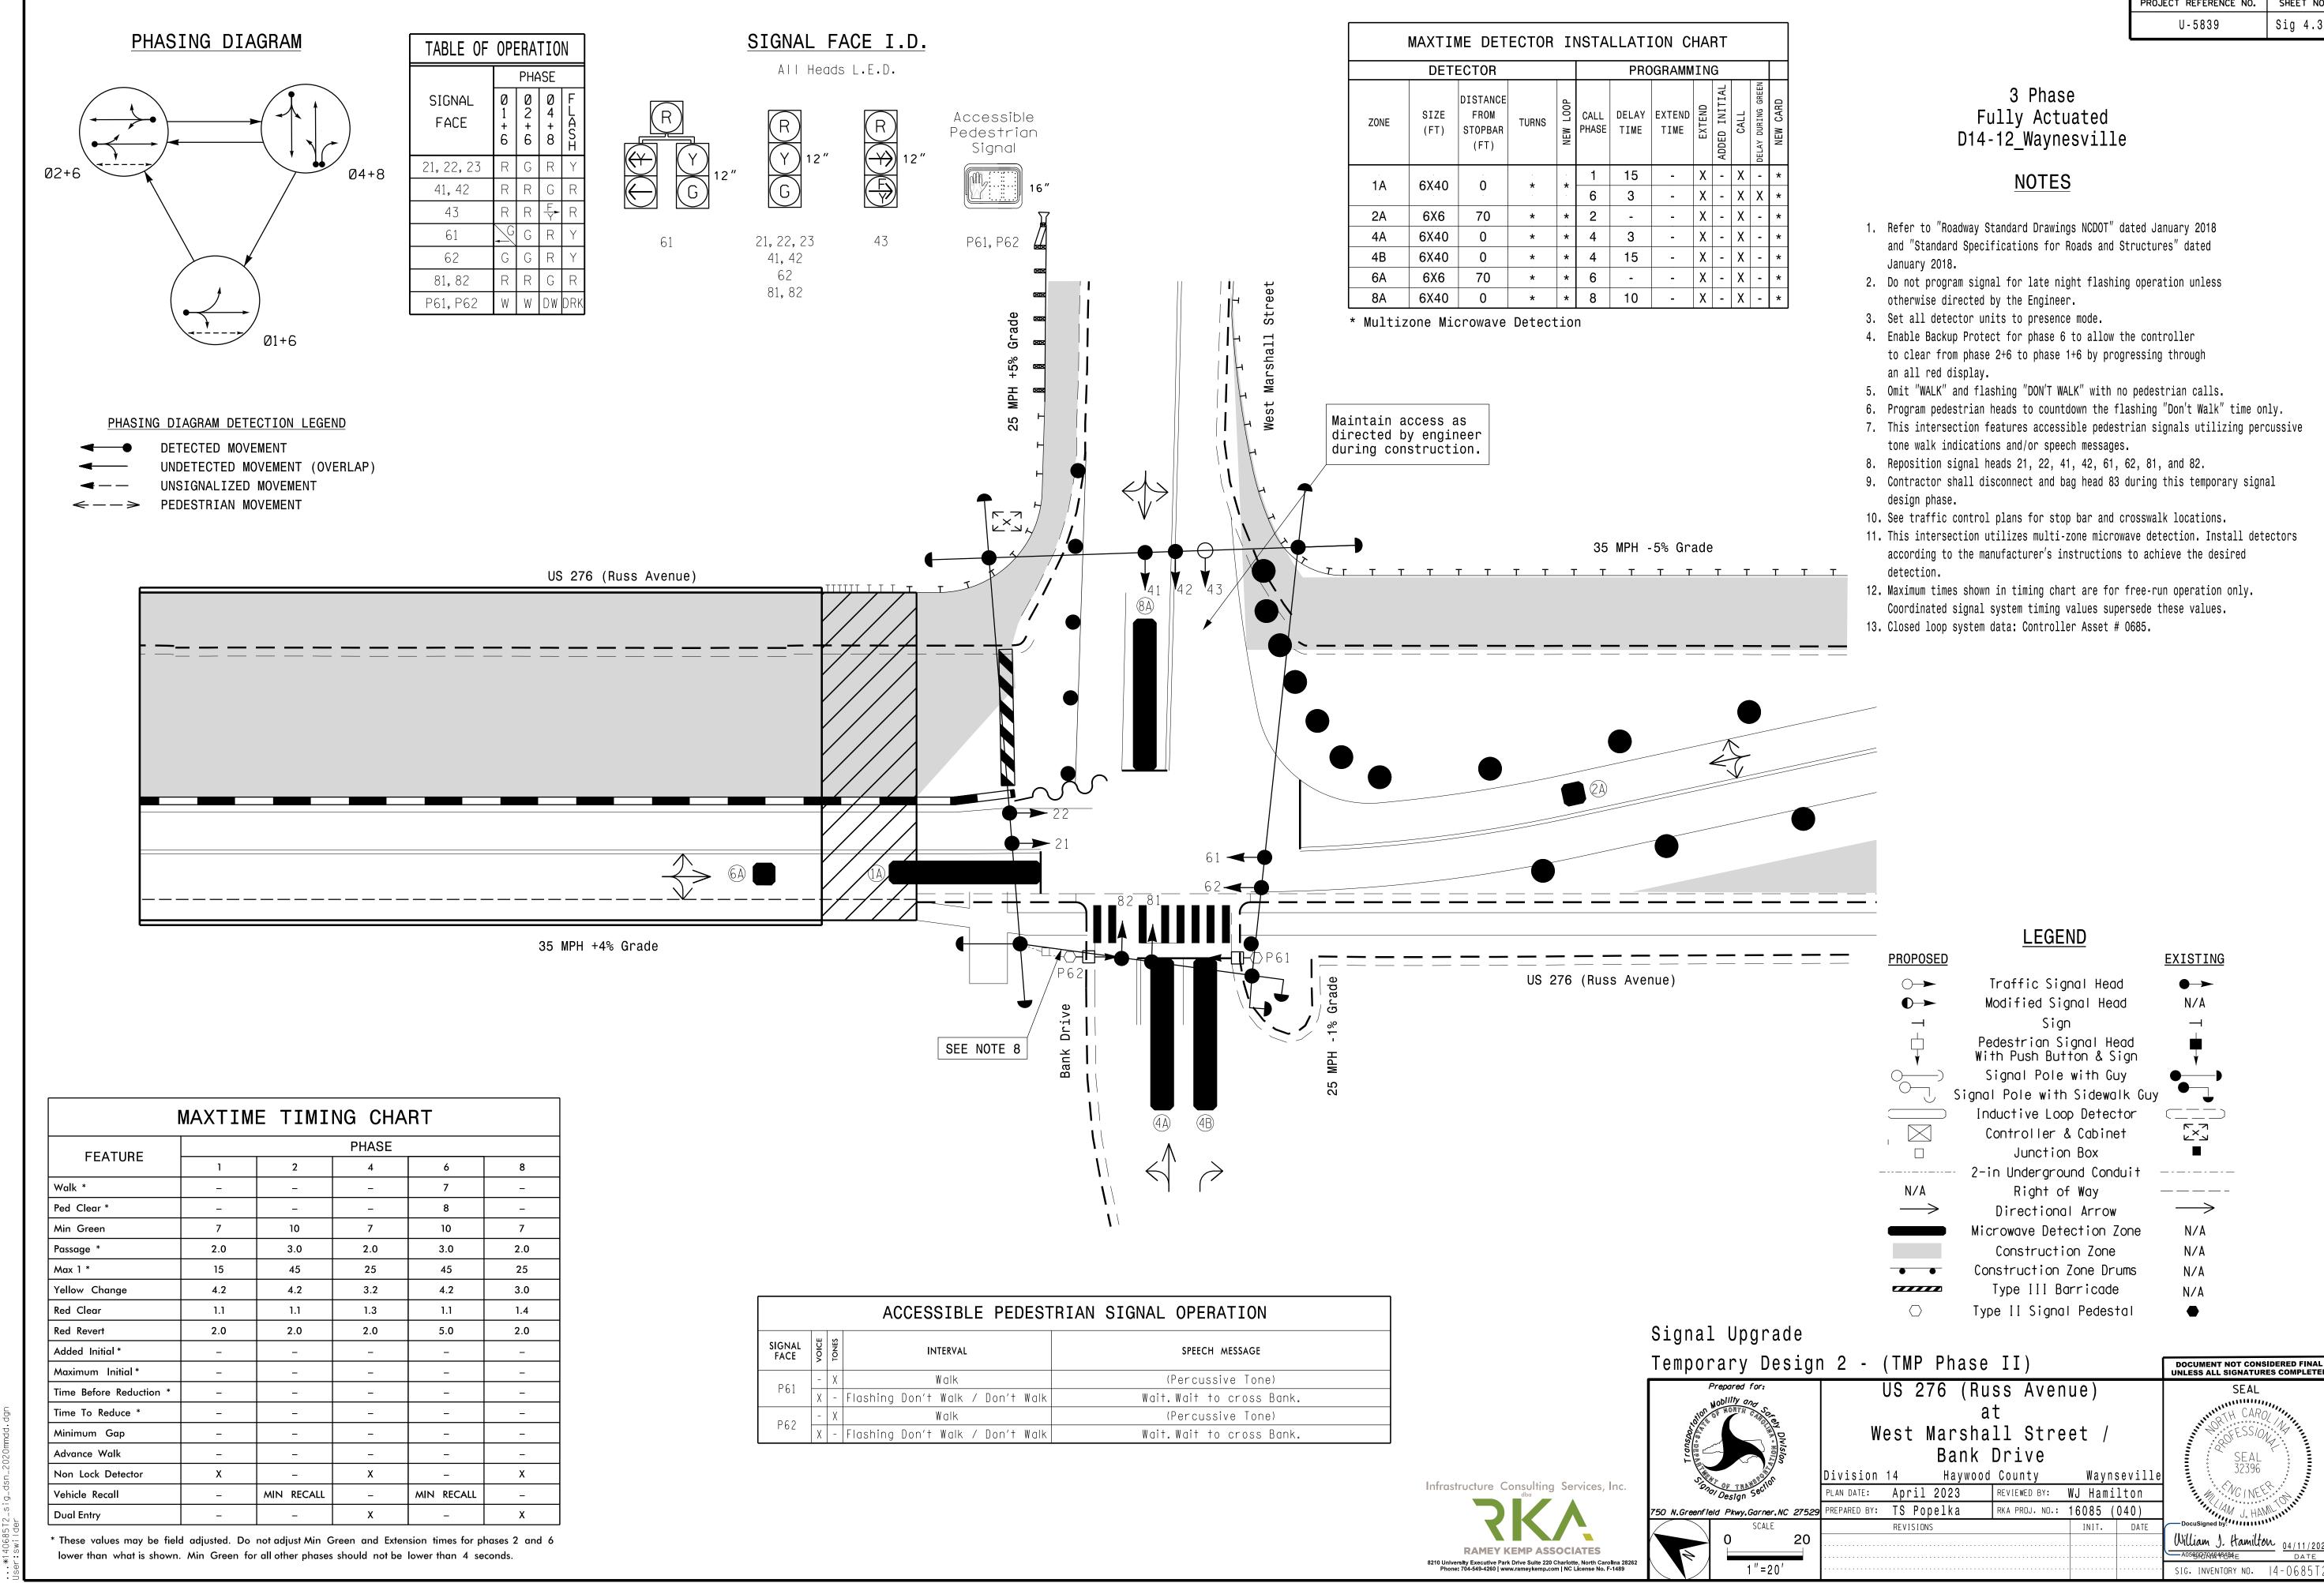

| ACCESSIBLE PEDESTRIAN SIGNAL OPERATION |       |       |                                  |                          |  |  |  |
|----------------------------------------|-------|-------|----------------------------------|--------------------------|--|--|--|
| SIGNAL<br>FACE                         | VOICE | TONES | INTERVAL                         | SPEECH MESSAGE           |  |  |  |
| P61                                    | -     | Х     | Walk                             | (Percussive Tone)        |  |  |  |
| LOI                                    | X     | -     | Flashing Don't Walk / Don't Walk | Wait.Wait to cross Bank. |  |  |  |
| P62                                    | -     | χ     | Walk                             | (Percussive Tone)        |  |  |  |
| P62                                    | Χ     | -     | Flashing Don't Walk / Don't Walk | Wait.Wait to cross Bank. |  |  |  |

## PROJECT REFERENCE NO. SHEET NO.

| HART   |               |             |                    |          |  |  |  |  |
|--------|---------------|-------------|--------------------|----------|--|--|--|--|
| IIN    |               |             |                    |          |  |  |  |  |
| EXTEND | ADDED INITIAL | CALL        | DELAY DURING GREEN | NEW CARD |  |  |  |  |
| X      | -             | Х           | ŀ                  | *        |  |  |  |  |
| X<br>X | ÷             | X<br>X<br>X | Х                  | *        |  |  |  |  |
| X      | ÷             | Х           | ÷                  | *        |  |  |  |  |
| X      | -             | Х           | -                  | *        |  |  |  |  |
| Х      | -             | Х           | -                  | *        |  |  |  |  |
| X<br>X | -             | X<br>X      | -                  | *        |  |  |  |  |
| Х      | ÷             | Х           | -                  | *        |  |  |  |  |

| iporary Design                    | DOCUMENT NOT CONSIDERED FINAL<br>UNLESS ALL SIGNATURES COMPLETED                                            |                                                        |  |
|-----------------------------------|-------------------------------------------------------------------------------------------------------------|--------------------------------------------------------|--|
| Prepared for:                     | US 276 (Russ Avenue)<br>at<br>West Marshall Street /<br>Bank Drive<br>Division 14 Haywood County Waynsevill | SEAL<br>RTH CAROL<br>SEAL<br>32396                     |  |
| Gnov Design Section               | PLAN DATE: April 2023 REVIEWED BY: WJ Hamilton                                                              | CINEE ST                                               |  |
| Greenfield Pkwy, Garner, NC 27529 |                                                                                                             | DocuSigned by:                                         |  |
|                                   | REVISIONS INIT. DATE                                                                                        | William J. Hamilton 04/11/2023<br>AD560R7R46464HE DATE |  |
| 1 "=20'                           |                                                                                                             | SIG. INVENTORY NO. 14-068572                           |  |