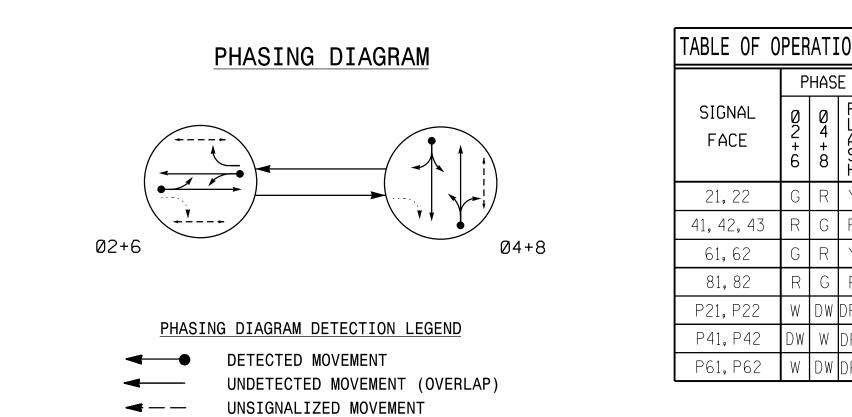

<--> PEDESTRIAN MOVEMENT

| ACCESSIBLE PEDESTRIAN SIGNAL OPERATION |       |       |                                  |                                 |  |  |  |  |
|----------------------------------------|-------|-------|----------------------------------|---------------------------------|--|--|--|--|
| SIGNAL<br>FACE                         | VOICE | TONES | INTERVAL                         | SPEECH MESSAGE                  |  |  |  |  |
| P21                                    | -     | Х     | Walk                             | (Percussive Tone)               |  |  |  |  |
|                                        | Х     | -     | Flashing Don't Walk / Don't Walk | Wait.Wait to cross Boundary.    |  |  |  |  |
| P22                                    | -     | Х     | Walk