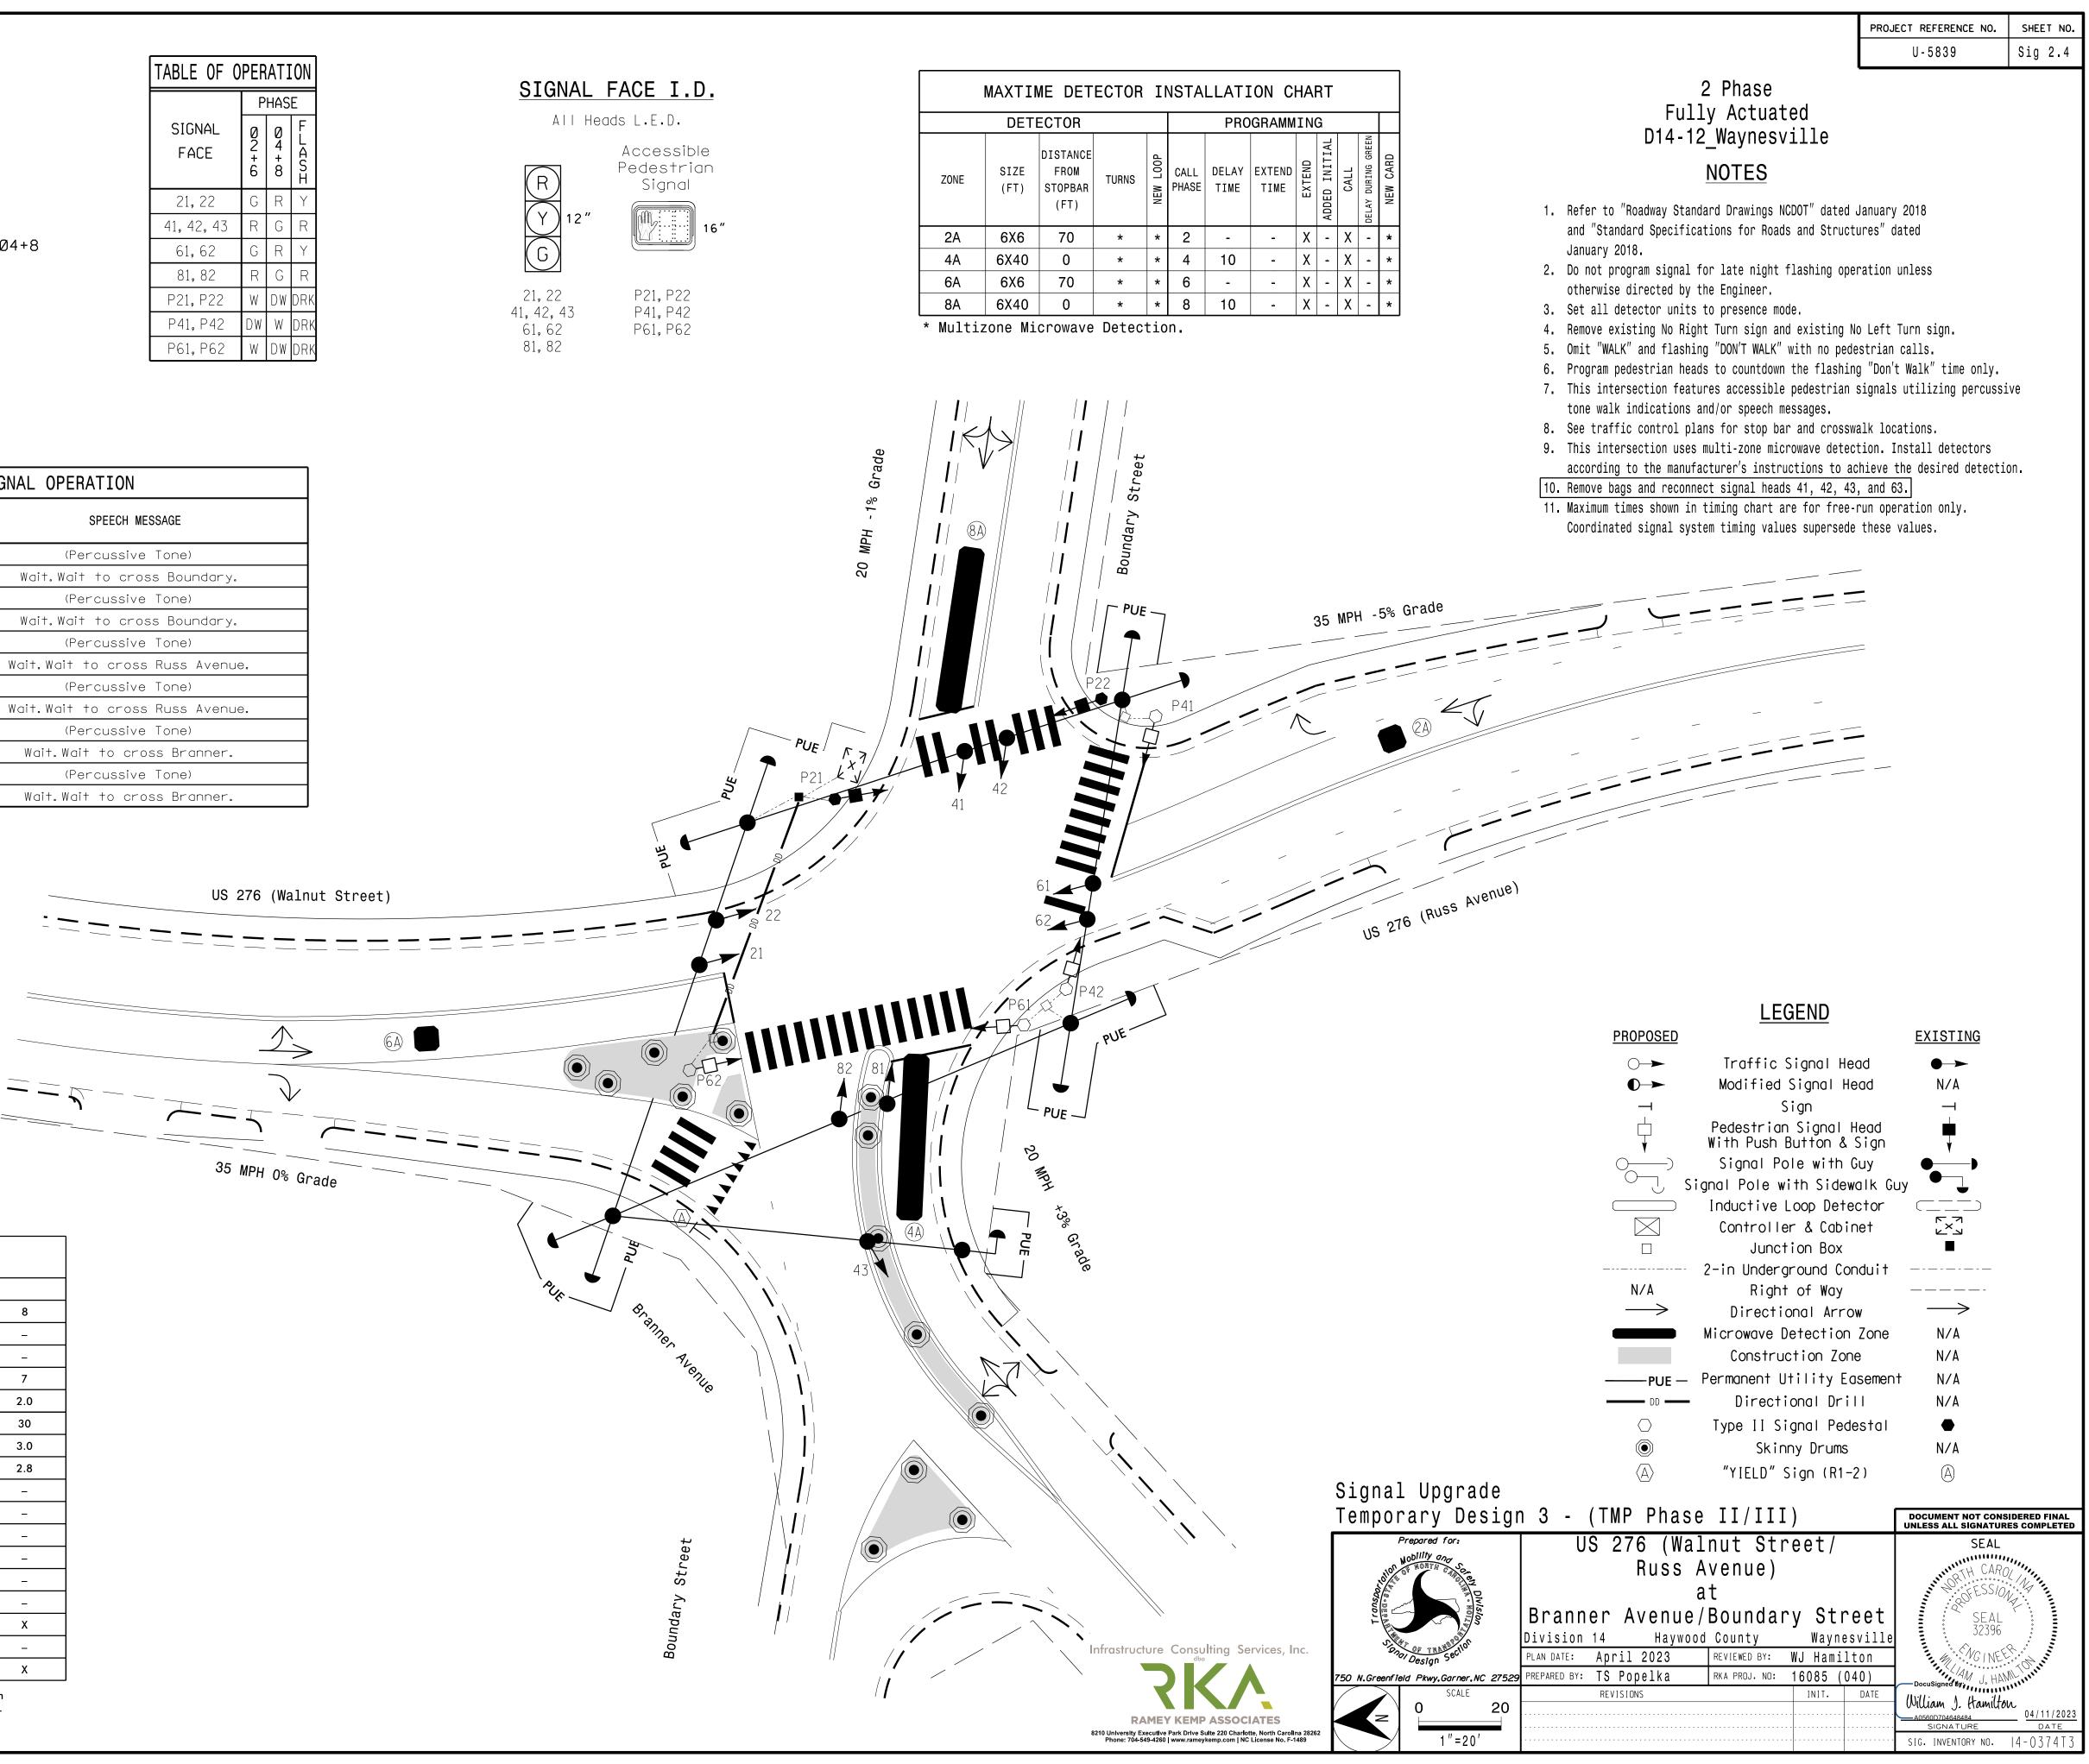

| -     | Х     | Walk                             | (Percussive Tone)               |  |  |  |  |
|                                        | Х     | -     | Flashing Don't Walk / Don't Walk | Wait.Wait to cross Russ Avenue. |  |  |  |  |
| P61                                    | -     | Х     | Walk                             | (Percussive Tone)               |  |  |  |  |
|                                        | Х     | -     | Flashing Don't Walk / Don't Walk | Wait.Wait to cross Branner.     |  |  |  |  |
| P62                                    | -     | Х     | Walk                             | (Percussive Tone)               |  |  |  |  |
|                                        | Х     | -     | Flashing Don't Walk / Don't Walk | Wait.Wait to cross Branner.     |  |  |  |  |





| MAXTIME TIMING CHART    |            |     |            |     |  |  |  |  |
|-------------------------|------------|-----|------------|-----|--|--|--|--|
|                         | PHASE      |     |            |     |  |  |  |  |
| FEATURE                 | 2          | 4   | 6          | 8   |  |  |  |  |
| Walk *                  | 7          | 7   | 7          | _   |  |  |  |  |
| Ped Clear *             | 9          | 12  | 15         | _   |  |  |  |  |
| Min Green               | 10         | 7   | 10         | 7   |  |  |  |  |
| Passage *               | 3.0        | 2.0 | 3.0        | 2.0 |  |  |  |  |
| Max 1 *                 | 45         | 30  | 45         | 30  |  |  |  |  |
| Yellow Change           | 4.2        | 3.0 | 3.8        | 3.0 |  |  |  |  |
| Red Clear