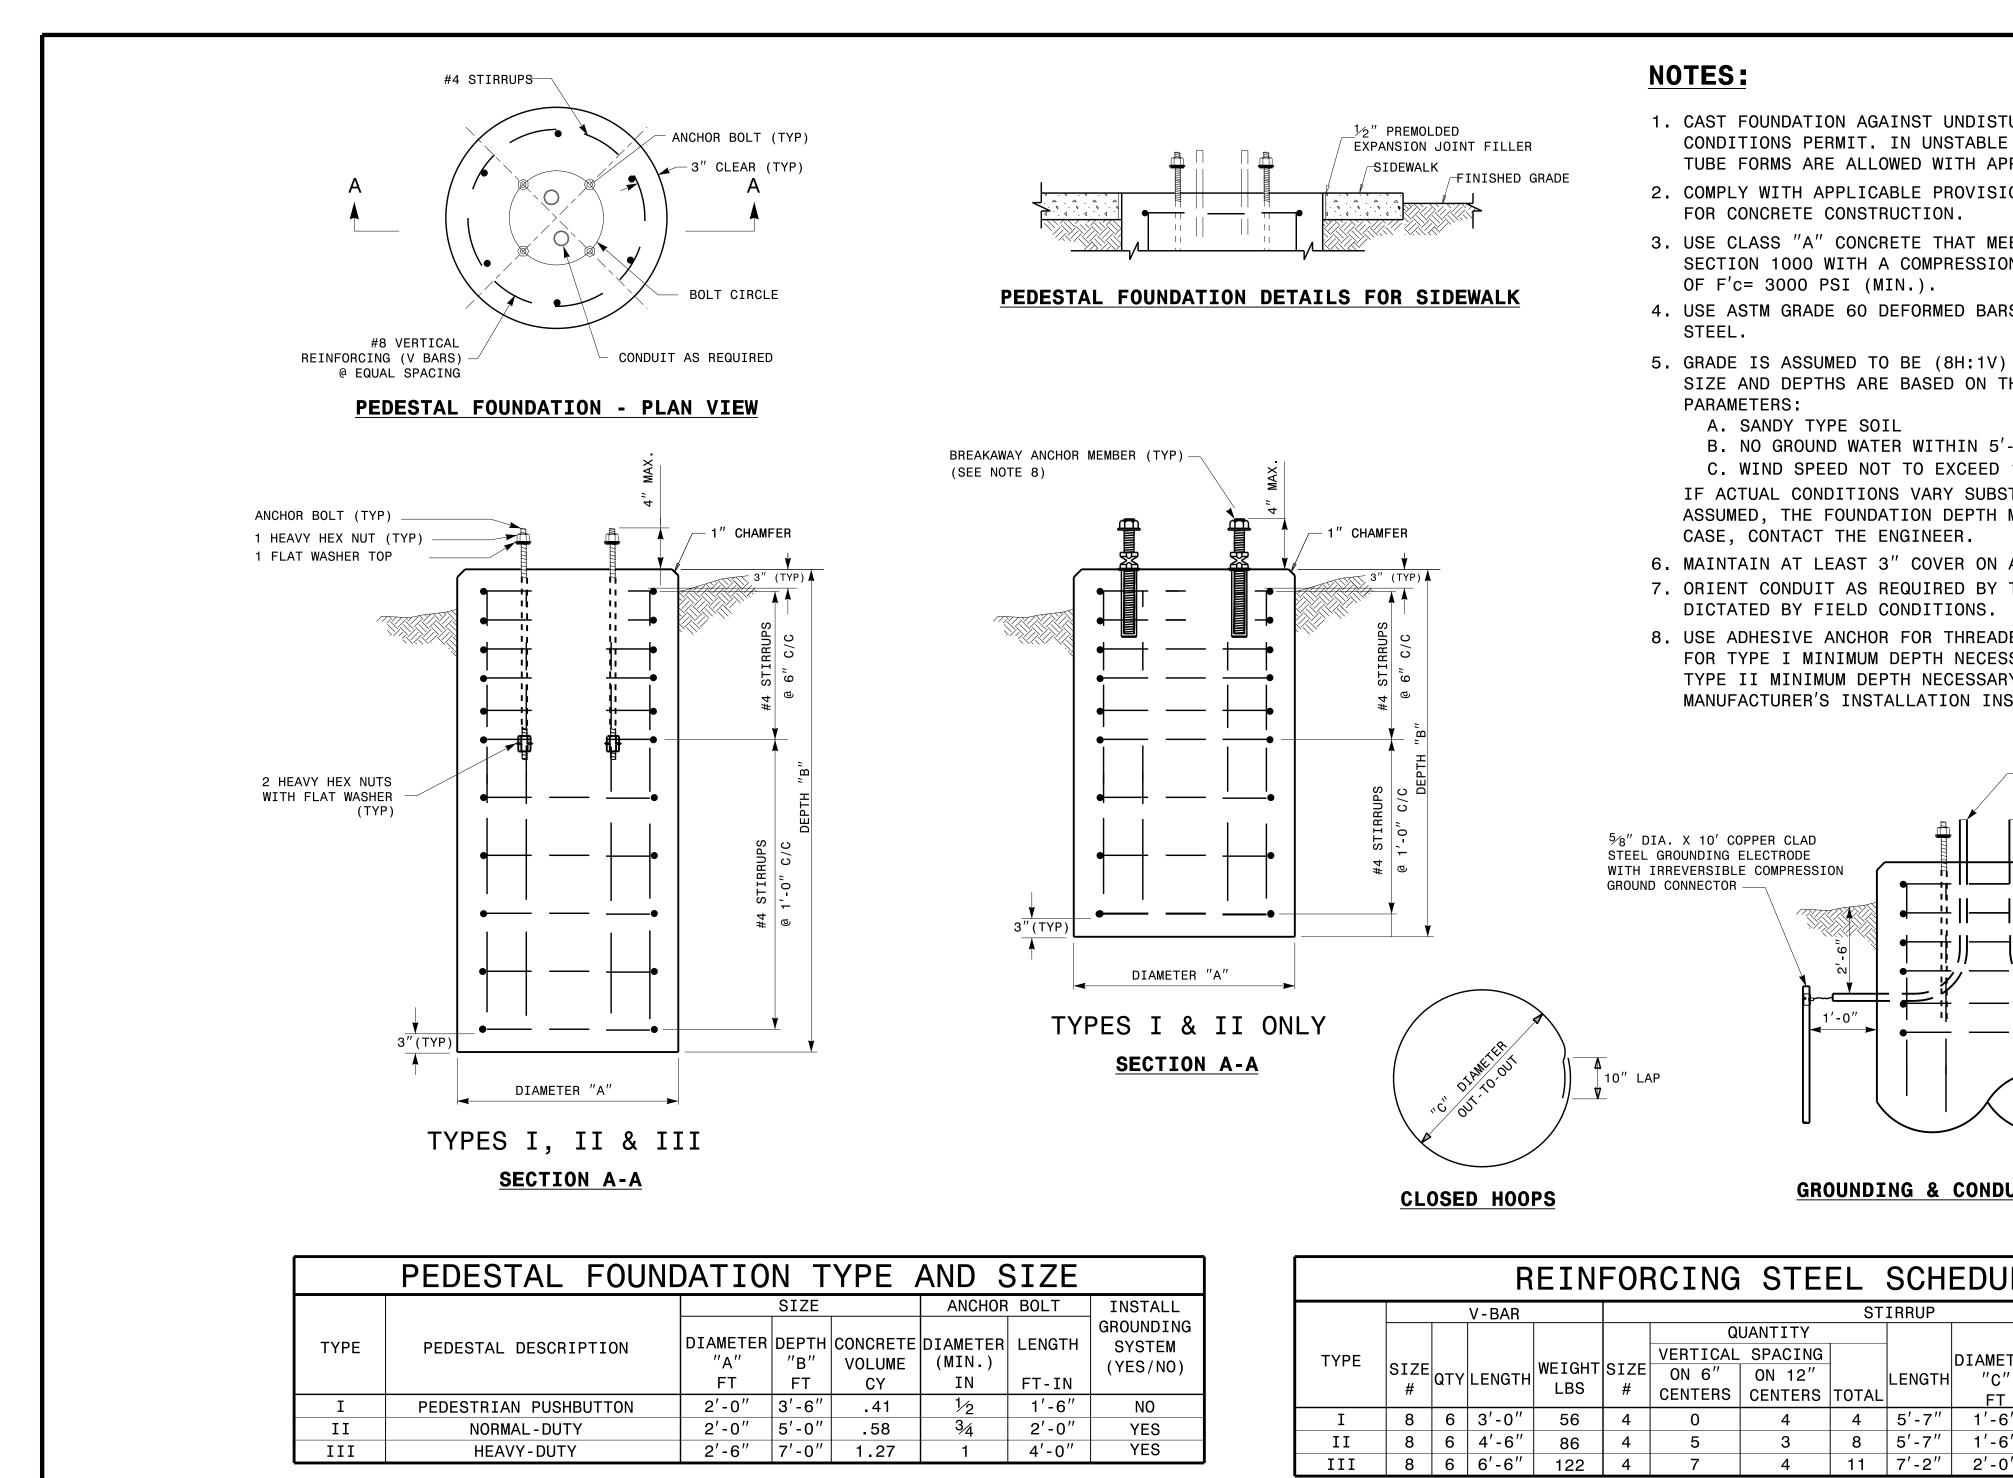

| SIZE       |                                 |  |      |           | R   | EIN    | FOF           | RCING     | STE      | EL                                      | SCH | EDULE  | =                     |    |
|------------|---------------------------------|--|------|-----------|-----|--------|---------------|-----------|----------|-----------------------------------------|-----|--------|-----------------------|----|
| HOR BOLT   | INSTALL                         |  |      |           |     | V-BAR  |               |           |          |                                         | ST  | IRRUP  |                       |    |
| FER LENGTH | GROUNDING<br>SYSTEM<br>(YES/NO) |  | TYPE | SIZE<br># | QTY | LENGTH | WEIGHT<br>LBS | SIZE<br># | VERTICAL | UANTITY<br>SPACING<br>ON 12"<br>CENTERS |     | LENGTH | DIAMETER<br>"C"<br>FT | 01 |
| <u> </u>   | NO<br>YES                       |  | I    | 8         | 6   | 3'-0'' | 56            | 4         | 0        | 4                                       | 4   | 5'-7"  | 1'-6"                 | (  |
| 4'-0''     | YES                             |  | II   | 8         | 6   | 4'-6'' | 86            | 4         | 5        | 3                                       | 8   | 5'-7"  | 1'-6"                 | (  |
|            |                                 |  | III  | 8         | 6   | 6'-6'' | 122           | 4         | 7        | 4                                       | 11  | 7'-2"  | 2'-0"                 | (  |

| E          |              | ANCHOR       | BOLT   | INSTALL             |
|------------|--------------|--------------|--------|---------------------|
| ΓH         | CONCRETE     |              | LENGTH | GROUNDING<br>SYSTEM |
|            | VOLUME<br>CY | (MIN.)<br>IN | FT-IN  | (YES/NO)            |
|            |              | TIN          | FI-IN  |                     |
| <b>)</b> ″ | .41          | 1⁄2          | 1'-6″  | NO                  |
| )″         | .58          | 3⁄4          | 2'-0″  | YES                 |
| )″         | 1.27         | 1            | 4'-0'' | YES                 |
|            |              |              |        |                     |

|                                                                                                                                                                                                                                                    |                                                                                                                                        | PROJECT NO.                                                                                                                                                                                                                                                                                                                                                                                                                                                                                                                                                                                                                                                                                                                                                                                                                                                                                                                                                                                                                                                                                                                                                                                                                                                                                                                                                                                                                                                                                                                                                                                                                                                                                                                                                                                                                                                                                                                                                                                                                                                                                                                                                                                                                                                                                                                                                                                                                                                                                                                                                                                                                                               | SHEET NO. |
|----------------------------------------------------------------------------------------------------------------------------------------------------------------------------------------------------------------------------------------------------|----------------------------------------------------------------------------------------------------------------------------------------|-----------------------------------------------------------------------------------------------------------------------------------------------------------------------------------------------------------------------------------------------------------------------------------------------------------------------------------------------------------------------------------------------------------------------------------------------------------------------------------------------------------------------------------------------------------------------------------------------------------------------------------------------------------------------------------------------------------------------------------------------------------------------------------------------------------------------------------------------------------------------------------------------------------------------------------------------------------------------------------------------------------------------------------------------------------------------------------------------------------------------------------------------------------------------------------------------------------------------------------------------------------------------------------------------------------------------------------------------------------------------------------------------------------------------------------------------------------------------------------------------------------------------------------------------------------------------------------------------------------------------------------------------------------------------------------------------------------------------------------------------------------------------------------------------------------------------------------------------------------------------------------------------------------------------------------------------------------------------------------------------------------------------------------------------------------------------------------------------------------------------------------------------------------------------------------------------------------------------------------------------------------------------------------------------------------------------------------------------------------------------------------------------------------------------------------------------------------------------------------------------------------------------------------------------------------------------------------------------------------------------------------------------------------|-----------|
|                                                                                                                                                                                                                                                    |                                                                                                                                        | U-5839                                                                                                                                                                                                                                                                                                                                                                                                                                                                                                                                                                                                                                                                                                                                                                                                                                                                                                                                                                                                                                                                                                                                                                                                                                                                                                                                                                                                                                                                                                                                                                                                                                                                                                                                                                                                                                                                                                                                                                                                                                                                                                                                                                                                                                                                                                                                                                                                                                                                                                                                                                                                                                                    | Sig. 1.2  |
| URBED SOIL WHEREVER<br>SOIL, CAST-IN-PLACE<br>PROVAL.<br>ONS OF SECTION 825<br>ETS THE REQUIREMENTS OF<br>N STRENGTH AT 28 DAYS<br>S FOR ALL REINFORCING<br>OR FLATTER. FOUNDATION<br>THE FOLLOWING SOIL DESIGN<br>OF SURFACE ELEVATION<br>140 MPH | <b>1-18</b> STATE OF<br>NORTH CAROLINA<br>NORTH CAROLINA<br>DEPT. OF TRANSPORTATION<br>DIVISION OF HIGHWAYS<br>RALEIGH, N.C.           |                                                                                                                                                                                                                                                                                                                                                                                                                                                                                                                                                                                                                                                                                                                                                                                                                                                                                                                                                                                                                                                                                                                                                                                                                                                                                                                                                                                                                                                                                                                                                                                                                                                                                                                                                                                                                                                                                                                                                                                                                                                                                                                                                                                                                                                                                                                                                                                                                                                                                                                                                                                                                                                           |           |
| MAY BE ADJUSTED. IN THIS<br>ALL REINFORCEMENT.<br>THE DESIGN OR AS                                                                                                                                                                                 |                                                                                                                                        |                                                                                                                                                                                                                                                                                                                                                                                                                                                                                                                                                                                                                                                                                                                                                                                                                                                                                                                                                                                                                                                                                                                                                                                                                                                                                                                                                                                                                                                                                                                                                                                                                                                                                                                                                                                                                                                                                                                                                                                                                                                                                                                                                                                                                                                                                                                                                                                                                                                                                                                                                                                                                                                           |           |
| DED COUPLING INSERT.<br>SSARY IS 0'-4½" AND FOR<br>AY IS 0'-6½8". FOLLOW<br>STRUCTIONS.                                                                                                                                                            | FOR                                                                                                                                    |                                                                                                                                                                                                                                                                                                                                                                                                                                                                                                                                                                                                                                                                                                                                                                                                                                                                                                                                                                                                                                                                                                                                                                                                                                                                                                                                                                                                                                                                                                                                                                                                                                                                                                                                                                                                                                                                                                                                                                                                                                                                                                                                                                                                                                                                                                                                                                                                                                                                                                                                                                                                                                                           |           |
|                                                                                                                                                                                                                                                    | а <b>С</b>                                                                                                                             |                                                                                                                                                                                                                                                                                                                                                                                                                                                                                                                                                                                                                                                                                                                                                                                                                                                                                                                                                                                                                                                                                                                                                                                                                                                                                                                                                                                                                                                                                                                                                                                                                                                                                                                                                                                                                                                                                                                                                                                                                                                                                                                                                                                                                                                                                                                                                                                                                                                                                                                                                                                                                                                           |           |
| LE   TER OVERLAP<br>MIN. WEIGHT<br>LBS TOTAL<br>STEEL<br>WEIGHT<br>LBS   0'-10'' 15 71   0'<0'-10''                                                                                                                                                | SHEET 1 OF 1<br>1743D01                                                                                                                |                                                                                                                                                                                                                                                                                                                                                                                                                                                                                                                                                                                                                                                                                                                                                                                                                                                                                                                                                                                                                                                                                                                                                                                                                                                                                                                                                                                                                                                                                                                                                                                                                                                                                                                                                                                                                                                                                                                                                                                                                                                                                                                                                                                                                                                                                                                                                                                                                                                                                                                                                                                                                                                           |           |
|                                                                                                                                                                                                                                                    | See Plate                                                                                                                              | for Tit                                                                                                                                                                                                                                                                                                                                                                                                                                                                                                                                                                                                                                                                                                                                                                                                                                                                                                                                                                                                                                                                                                                                                                                                                                                                                                                                                                                                                                                                                                                                                                                                                                                                                                                                                                                                                                                                                                                                                                                                                                                                                                                                                                                                                                                                                                                                                                                                                                                                                                                                                                                                                                                   | le        |
| T CONSIDERED<br>LESS ALL<br>COMPLETED                                                                                                                                                                                                              | Prepared in the Offices of:<br>NOBILITY ON<br>NOBILITY ON<br>OF THE OFFICE<br>Signals<br>750 N. Greenfield Parkway<br>Garner, NC 27529 | SEAL<br>CARO<br>ROFESSION<br>SEAL<br>028094<br>CONSER<br>CONSER<br>CONSER<br>CONSER<br>CONSER<br>CONSER<br>CONSER<br>CONSER<br>CONSER<br>CONSER<br>CONSER<br>CONSER<br>CONSER<br>CONSER<br>CONSER<br>CONSER<br>CONSER<br>CONSER<br>CONSER<br>CONSER<br>CONSER<br>CONSER<br>CONSER<br>CONSER<br>CONSER<br>CONSER<br>CONSER<br>CONSER<br>CONSER<br>CONSER<br>CONSER<br>CONSER<br>CONSER<br>CONSER<br>CONSER<br>CONSER<br>CONSER<br>CONSER<br>CONSER<br>CONSER<br>CONSER<br>CONSER<br>CONSER<br>CONSER<br>CONSER<br>CONSER<br>CONSER<br>CONSER<br>CONSER<br>CONSER<br>CONSER<br>CONSER<br>CONSER<br>CONSER<br>CONSER<br>CONSER<br>CONSER<br>CONSER<br>CONSER<br>CONSER<br>CONSER<br>CONSER<br>CONSER<br>CONSER<br>CONSER<br>CONSER<br>CONSER<br>CONSER<br>CONSER<br>CONSER<br>CONSER<br>CONSER<br>CONSER<br>CONSER<br>CONSER<br>CONSER<br>CONSER<br>CONSER<br>CONSER<br>CONSER<br>CONSER<br>CONSER<br>CONSER<br>CONSER<br>CONSER<br>CONSER<br>CONSER<br>CONSER<br>CONSER<br>CONSER<br>CONSER<br>CONSER<br>CONSER<br>CONSER<br>CONSER<br>CONSER<br>CONSER<br>CONSER<br>CONSER<br>CONSER<br>CONSER<br>CONSER<br>CONSER<br>CONSER<br>CONSER<br>CONSER<br>CONSER<br>CONSER<br>CONSER<br>CONSER<br>CONSER<br>CONSER<br>CONSER<br>CONSER<br>CONSER<br>CONSER<br>CONSER<br>CONSER<br>CONSER<br>CONSER<br>CONSER<br>CONSER<br>CONSER<br>CONSER<br>CONSER<br>CONSER<br>CONSER<br>CONSER<br>CONSER<br>CONSER<br>CONSER<br>CONSER<br>CONSER<br>CONSER<br>CONSER<br>CONSER<br>CONSER<br>CONSER<br>CONSER<br>CONSER<br>CONSER<br>CONSER<br>CONSER<br>CONSER<br>CONSER<br>CONSER<br>CONSER<br>CONSER<br>CONSER<br>CONSER<br>CONSER<br>CONSER<br>CONSER<br>CONSER<br>CONSER<br>CONSER<br>CONSER<br>CONSER<br>CONSER<br>CONSER<br>CONSER<br>CONSER<br>CONSER<br>CONSER<br>CONSER<br>CONSER<br>CONSER<br>CONSER<br>CONSER<br>CONSER<br>CONSER<br>CONSER<br>CONSER<br>CONSER<br>CONSER<br>CONSER<br>CONSER<br>CONSER<br>CONSER<br>CONSER<br>CONSER<br>CONSER<br>CONSER<br>CONSER<br>CONSER<br>CONSER<br>CONSER<br>CONSER<br>CONSER<br>CONSER<br>CONSER<br>CONSER<br>CONSER<br>CONSER<br>CONSER<br>CONSER<br>CONSER<br>CONSER<br>CONSER<br>CONSER<br>CONSER<br>CONSER<br>CONSER<br>CONSER<br>CONSER<br>CONSER<br>CONSER<br>CONSER<br>CONSER<br>CONSER<br>CONSER<br>CONSER<br>CONSER<br>CONSER<br>CONSER<br>CONSER<br>CONSER<br>CONSER<br>CONSER<br>CONSER<br>CONSER<br>CONSER<br>CONSER<br>CONSER<br>CONSER<br>CONSER<br>CONSER<br>CONSER<br>CONSER<br>CONSER<br>CONSER<br>CONSER<br>CONSER<br>CONSER<br>CONSER<br>CONSER<br>CONSER<br>CONSER<br>CONSER<br>CONSER<br>CONSER<br>CONSER<br>CONSER<br>CONSER<br>CONSER<br>CONSER<br>CONSER<br>CONSER<br>CONSER<br>CONSER<br>CONSER |           |