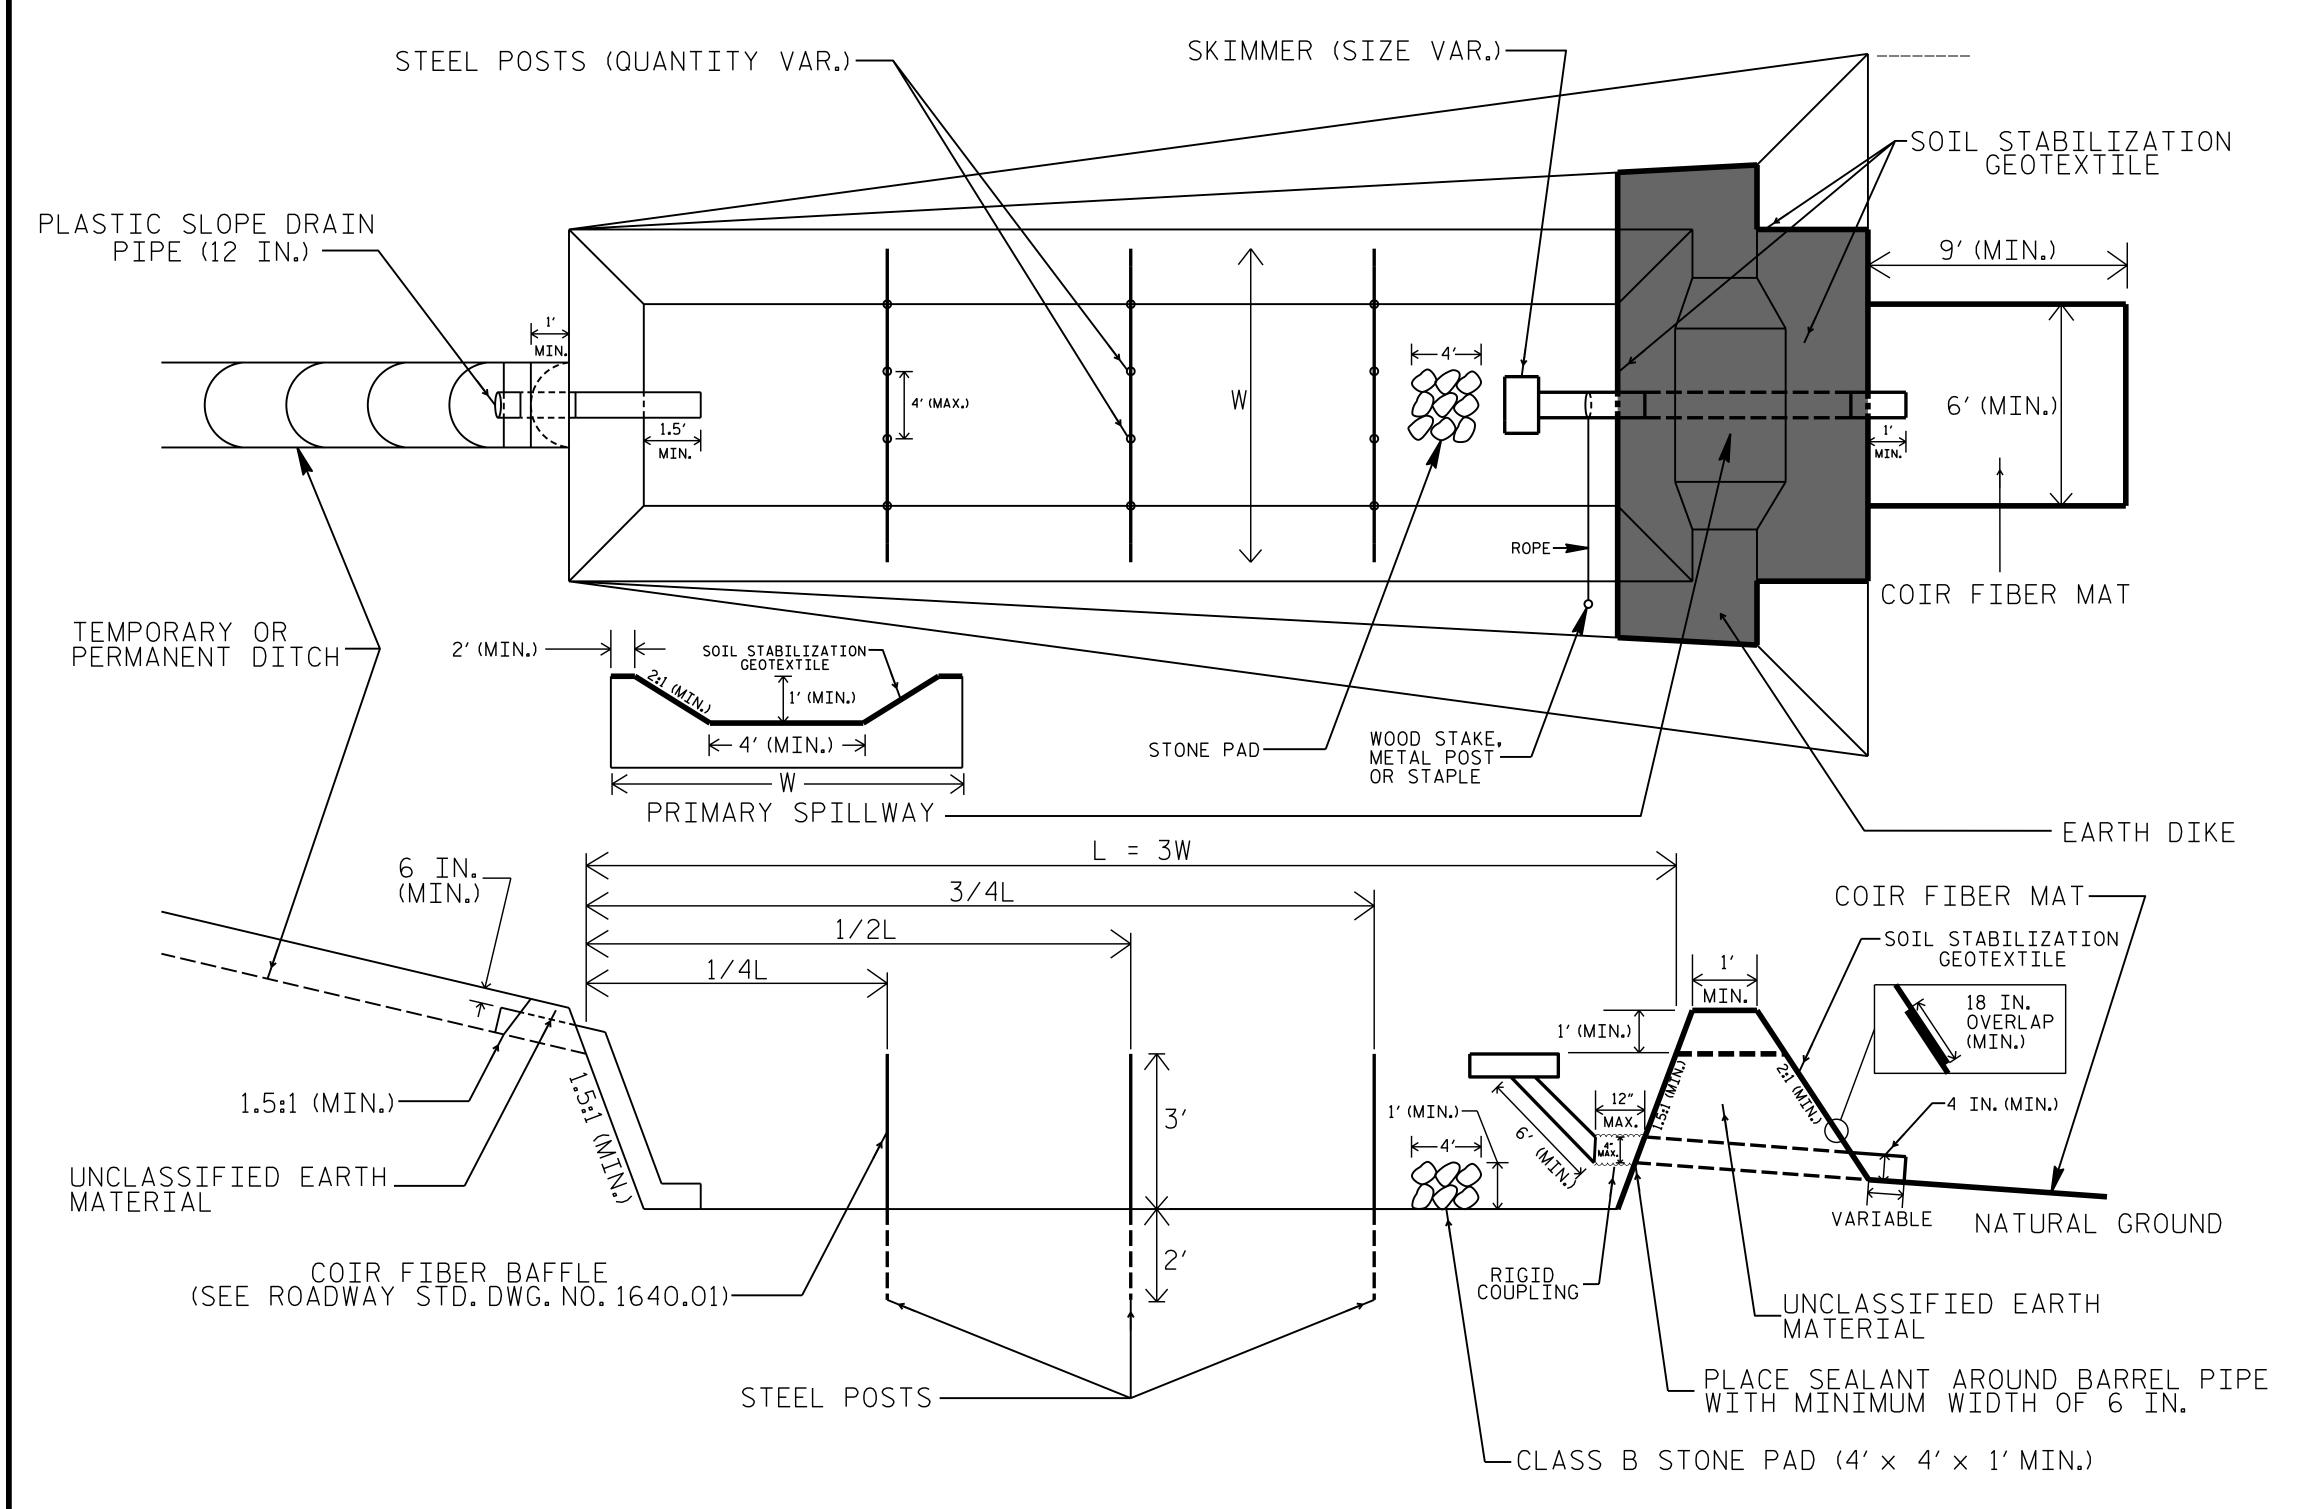

## SKIMMER BASIN WITH BAFFLES DETAIL

COIR FIBER MAT ANCHOR OPTIONS

## **NOTES**

- 1. SEED AND PLACE MATTING FOR EROSION CONTROL ON INTERIOR AND EXTERIOR SIDESLOPES.
- 2. LIMIT EARTH DIKE HEIGHT TO 5 FT.
- 3. FOR BASIN DEPTH OF 3 FT., THE MINIMUM BASIN WIDTH SHALL BE 9 FT.
- 4. DETERMINE PRIMARY SPILLWAY WEIR LENGTH (FT.) USING Q/0.8, WHERE Q IS FLOW RATE (CFS) INTO BASIN.
- 5. PLASTIC SLOPE DRAIN PIPE AT INLET OF BASIN MAY BE REPLACED BY FILTRATION GEOTÈXTILE OR TARP AS DIRECTED.
- 6. SOIL STABILIZATION GEOTEXTILE FOR PRIMARY SPILLWAY SHALL BE ONE CONTINUOUS PIECE OF MATERIAL OR OVERLAPPED 18 IN. (MIN.).