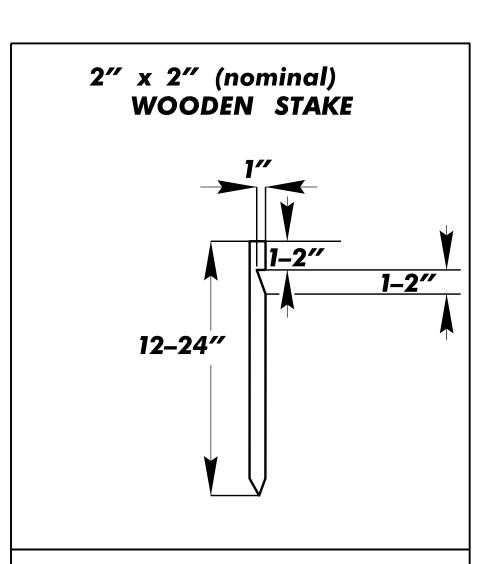

PROJECT REFERENCE NO. SHEET NO.

U-5839 EC-2C

## SKIMMER BASIN WITH BAFFLES DETAIL









COIR FIBER MAT ANCHOR OPTIONS

## **NOTES**

- 1. SEED AND PLACE MATTING FOR EROSION CONTROL ON INTERIOR AND EXTERIOR SIDESLOPES.
- 2. LIMIT EARTH DIKE HEIGHT TO 5 FT.
- 3. FOR BASIN DEPTH OF 3 FT., THE MINIMUM BASIN WIDTH SHALL BE 9 FT.
- 4. DETERMINE PRIMARY SPILLWAY WEIR LENGTH (FT.) USING Q/0.8, WHERE Q IS FLOW RATE (CFS) INTO BASIN.
- 5. PLASTIC SLOPE DRAIN PIPE AT INLET OF BASIN MAY BE REPLACED BY FILTRATION GEOTÈXTILE OR TARP AS DIRECTED.
- 6. SOIL STABILIZATION GEOTEXTILE FOR PRIMARY SPILLWAY SHALL BE ONE CONTINUOUS PIECE OF MATERIAL OR OVERLAPPED 18 IN. (MIN.).