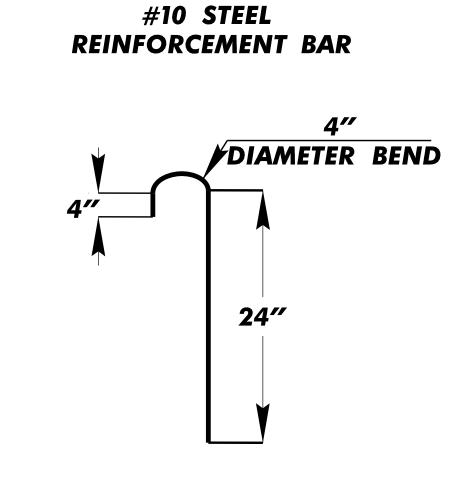

PROJECT REFERENCE NO. SHEET NO.

U-5839 EC-2C

## SKIMMER BASIN WITH BAFFLES DETAIL









COIR FIBER MAT ANCHOR OPTIONS

## **NOTES**

- 1. SEED AND PLACE MATTING FOR EROSION CONTROL ON INTERIOR AND EXTERIOR SIDESLOPES.
- 2. LIMIT EARTH DIKE HEIGHT TO 5 FT.
- 3. FOR BASIN DEPTH OF 3 FT., THE MINIMUM BASIN WIDTH SHALL BE 9 FT.
- 4. DETERMINE PRIMARY SPILLWAY WEIR LENGTH (FT.) USING Q/0.8, WHERE Q IS FLOW RATE (CFS) INTO BASIN.
- 5. PLASTIC SLOPE DRAIN PIPE AT INLET OF BASIN MAY BE REPLACED BY FILTRATION GEOTÈXTILE OR TARP AS DIRECTED.
- 6. SOIL STABILIZATION GEOTEXTILE FOR PRIMARY SPILLWAY SHALL BE ONE CONTINUOUS PIECE OF MATERIAL OR OVERLAPPED 18 IN. (MIN.).