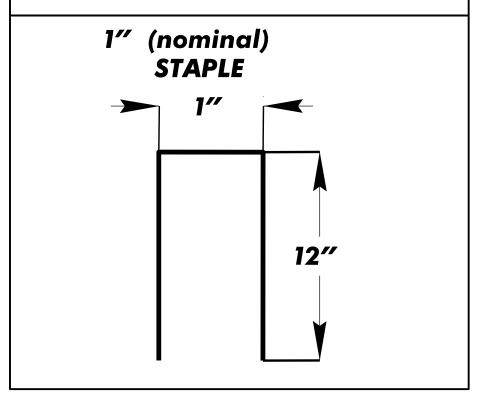

PROJECT REFERENCE NO. SHEET NO.

U-5839 EC-2C

## SKIMMER BASIN WITH BAFFLES DETAIL









COIR FIBER MAT ANCHOR OPTIONS

## **NOTES**

- 1. SEED AND PLACE MATTING FOR EROSION CONTROL ON INTERIOR AND EXTERIOR SIDESLOPES.
- 2. LIMIT EARTH DIKE HEIGHT TO 5 FT.
- 3. FOR BASIN DEPTH OF 3 FT., THE MINIMUM BASIN WIDTH SHALL BE 9 FT.
- 4. DETERMINE PRIMARY SPILLWAY WEIR LENGTH (FT.) USING Q/0.8, WHERE Q IS FLOW RATE (CFS) INTO BASIN.
- 5. PLASTIC SLOPE DRAIN PIPE AT INLET OF BASIN MAY BE REPLACED BY FILTRATION GEOTÈXTILE OR TARP AS DIRECTED.
- 6. SOIL STABILIZATION GEOTEXTILE FOR PRIMARY SPILLWAY SHALL BE ONE CONTINUOUS PIECE OF MATERIAL OR OVERLAPPED 18 IN. (MIN.).