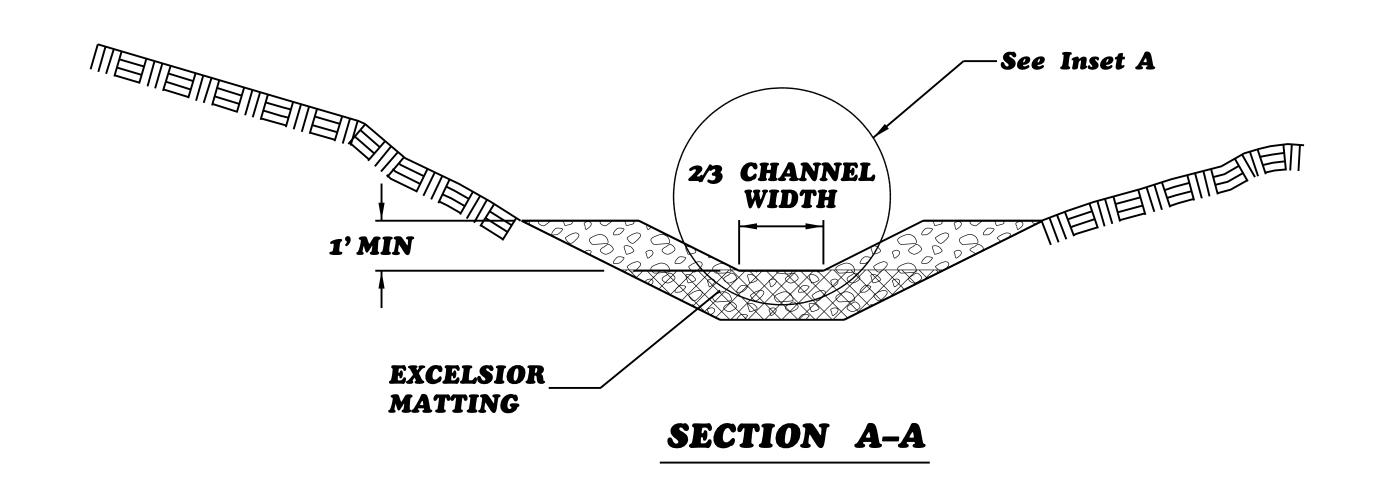

## **NOTES:**

INSTALL TEMPORARY ROCK SILT CHECK TYPE A IN ACCORDANCE WITH ROADWAY STANDARD DRAWING NO. 1633.01.

USE EXCELSIOR FOR MATTING MATERIAL AND ANCHOR MATTING SECTION AT TOP AND BOTTOM WITH CLASS B STONE.