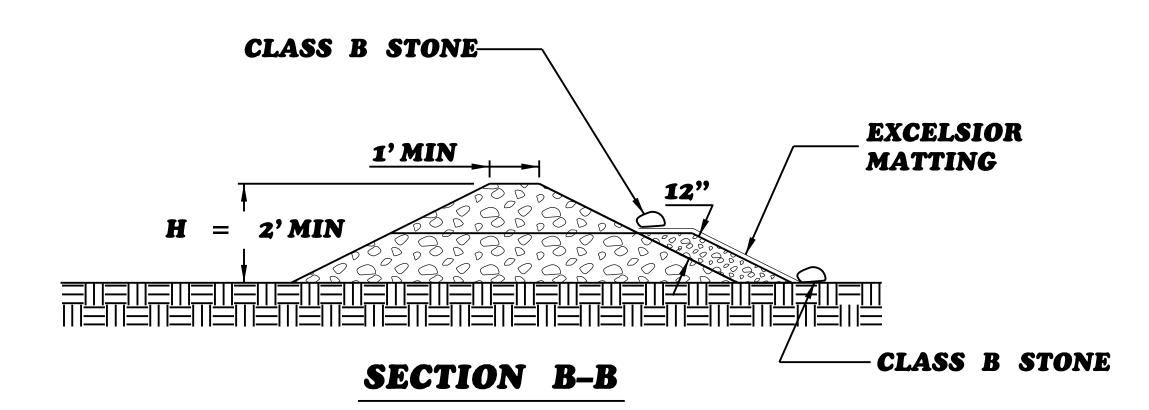

## **NOTES:**

INSTALL TEMPORARY ROCK SILT CHECK TYPE A IN ACCORDANCE WITH ROADWAY STANDARD DRAWING NO. 1633.01.

USE EXCELSIOR FOR MATTING MATERIAL AND ANCHOR MATTING SECTION AT TOP AND BOTTOM WITH CLASS B STONE.