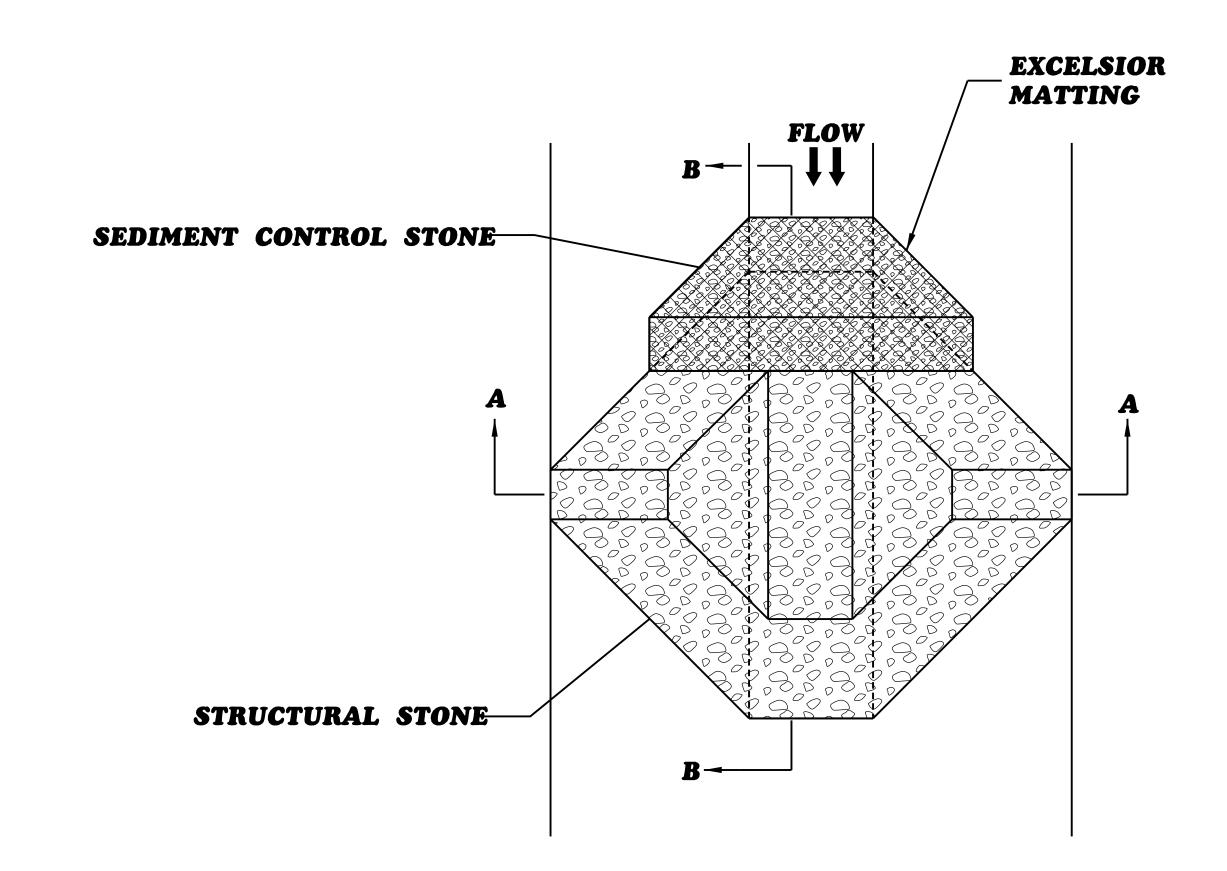

## TEMPORARY ROCK SILT CHECK TYPE 'A' WITH EXCELSIOR MATTING AND POLYACRYLAMIDE (PAM)

**PLAN** 

## **NOTES:**

INSTALL TEMPORARY ROCK SILT CHECK TYPE A IN ACCORDANCE WITH ROADWAY STANDARD DRAWING NO. 1633.01.

USE EXCELSIOR FOR MATTING MATERIAL AND ANCHOR MATTING SECTION AT TOP AND BOTTOM WITH CLASS B STONE.