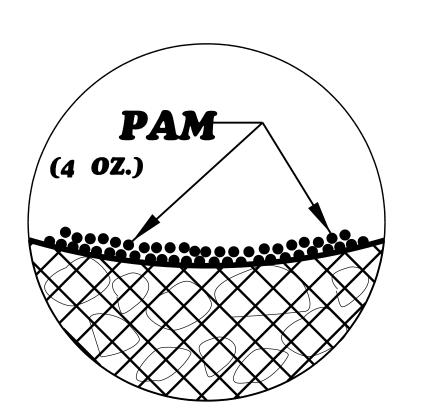

PRIOR TO POLYACRYLAMIDE (PAM) APPLICATION, OBTAIN A SOIL SAMPLE FROM PROJECT LOCATION, AND FROM OFFSITE MATERIAL, AND ANALYZE FOR APPROPRIATE PAM FLOCCULANT TO BE APPLIED TO EACH ROCK SILT CHECK.

INITIALLY APPLY 4 OUNCES OF POLYACRYLAMIDE (PAM) TO TOP OF MATTING SECTION AND AFTER EVERY RAINFALL EVENT THAT EQUALS OR EXCEEDS 0.50 INCHES.

INSET A