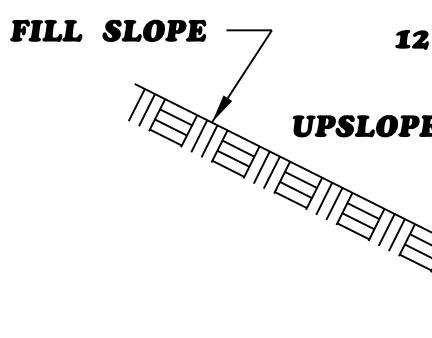

## SILT FENCE COIR FIBER WATTLE BREAK DETA

USE MINIMUM 12 IN. LENGTH OF 10 FT.

EXCAVATE A 1 TO 2

**DO NOT PLACE WATTI** 

USE 2 FT. WOODEN ST

INSTALL A MINIMUM ANGLE TO WEDGE WA

**PROVIDE STAPLES MA** U SHAPE NOT LESS T

**INSTALL STAPLES APP** WATTLE AND AT EACL

WATTLE INSTALLATION

**INSTALL TEMPORARY** STANDARD SPECIFICA?

**INSET A** 

|                                                               |                                 | <b></b>                   |
|---------------------------------------------------------------|---------------------------------|---------------------------|
|                                                               | PROJECT REFERENCE NO.<br>U-5839 | SHEET NO.<br><i>EC-2A</i> |
|                                                               |                                 |                           |
| AMETER COIR FIBER (COCONUT                                    | FIBER) WATTLE AN                | ĪD                        |
| NCH TRENCH FOR WATTLE TO BE                                   | PLACED.                         |                           |
| E ON TOE OF SLOPE.<br>Akes with A 2 in. by 2 in. nomi         | NAL CROSS SECTIO                | DN.                       |
| OF 2 UPSLOPE STAKES AND 4 DO<br>TTLE TO GROUND.               |                                 |                           |
| DE OF 0.125 IN. DIAMETER STEEL V<br>HAN 12" IN LENGTH.        | VIRE FORMED INTO                | ) A                       |
| ROXIMATELY EVERY 1 LINEAR FOO<br>I END TO SECURE IT TO THE SO |                                 | 5 OF                      |
| I CAN BE ON OUTSIDE OF THE SI                                 | ILT FENCE AS DIRI               | ECTED.                    |
| SILT FENCE IN ACCORDANCE WITH<br>TONS.<br>I"-2" TRENCH        |                                 | F THE                     |
| " WATTLE SIL                                                  | T FENCE POS                     | T                         |
| SEE                                                           | INSET A                         |                           |