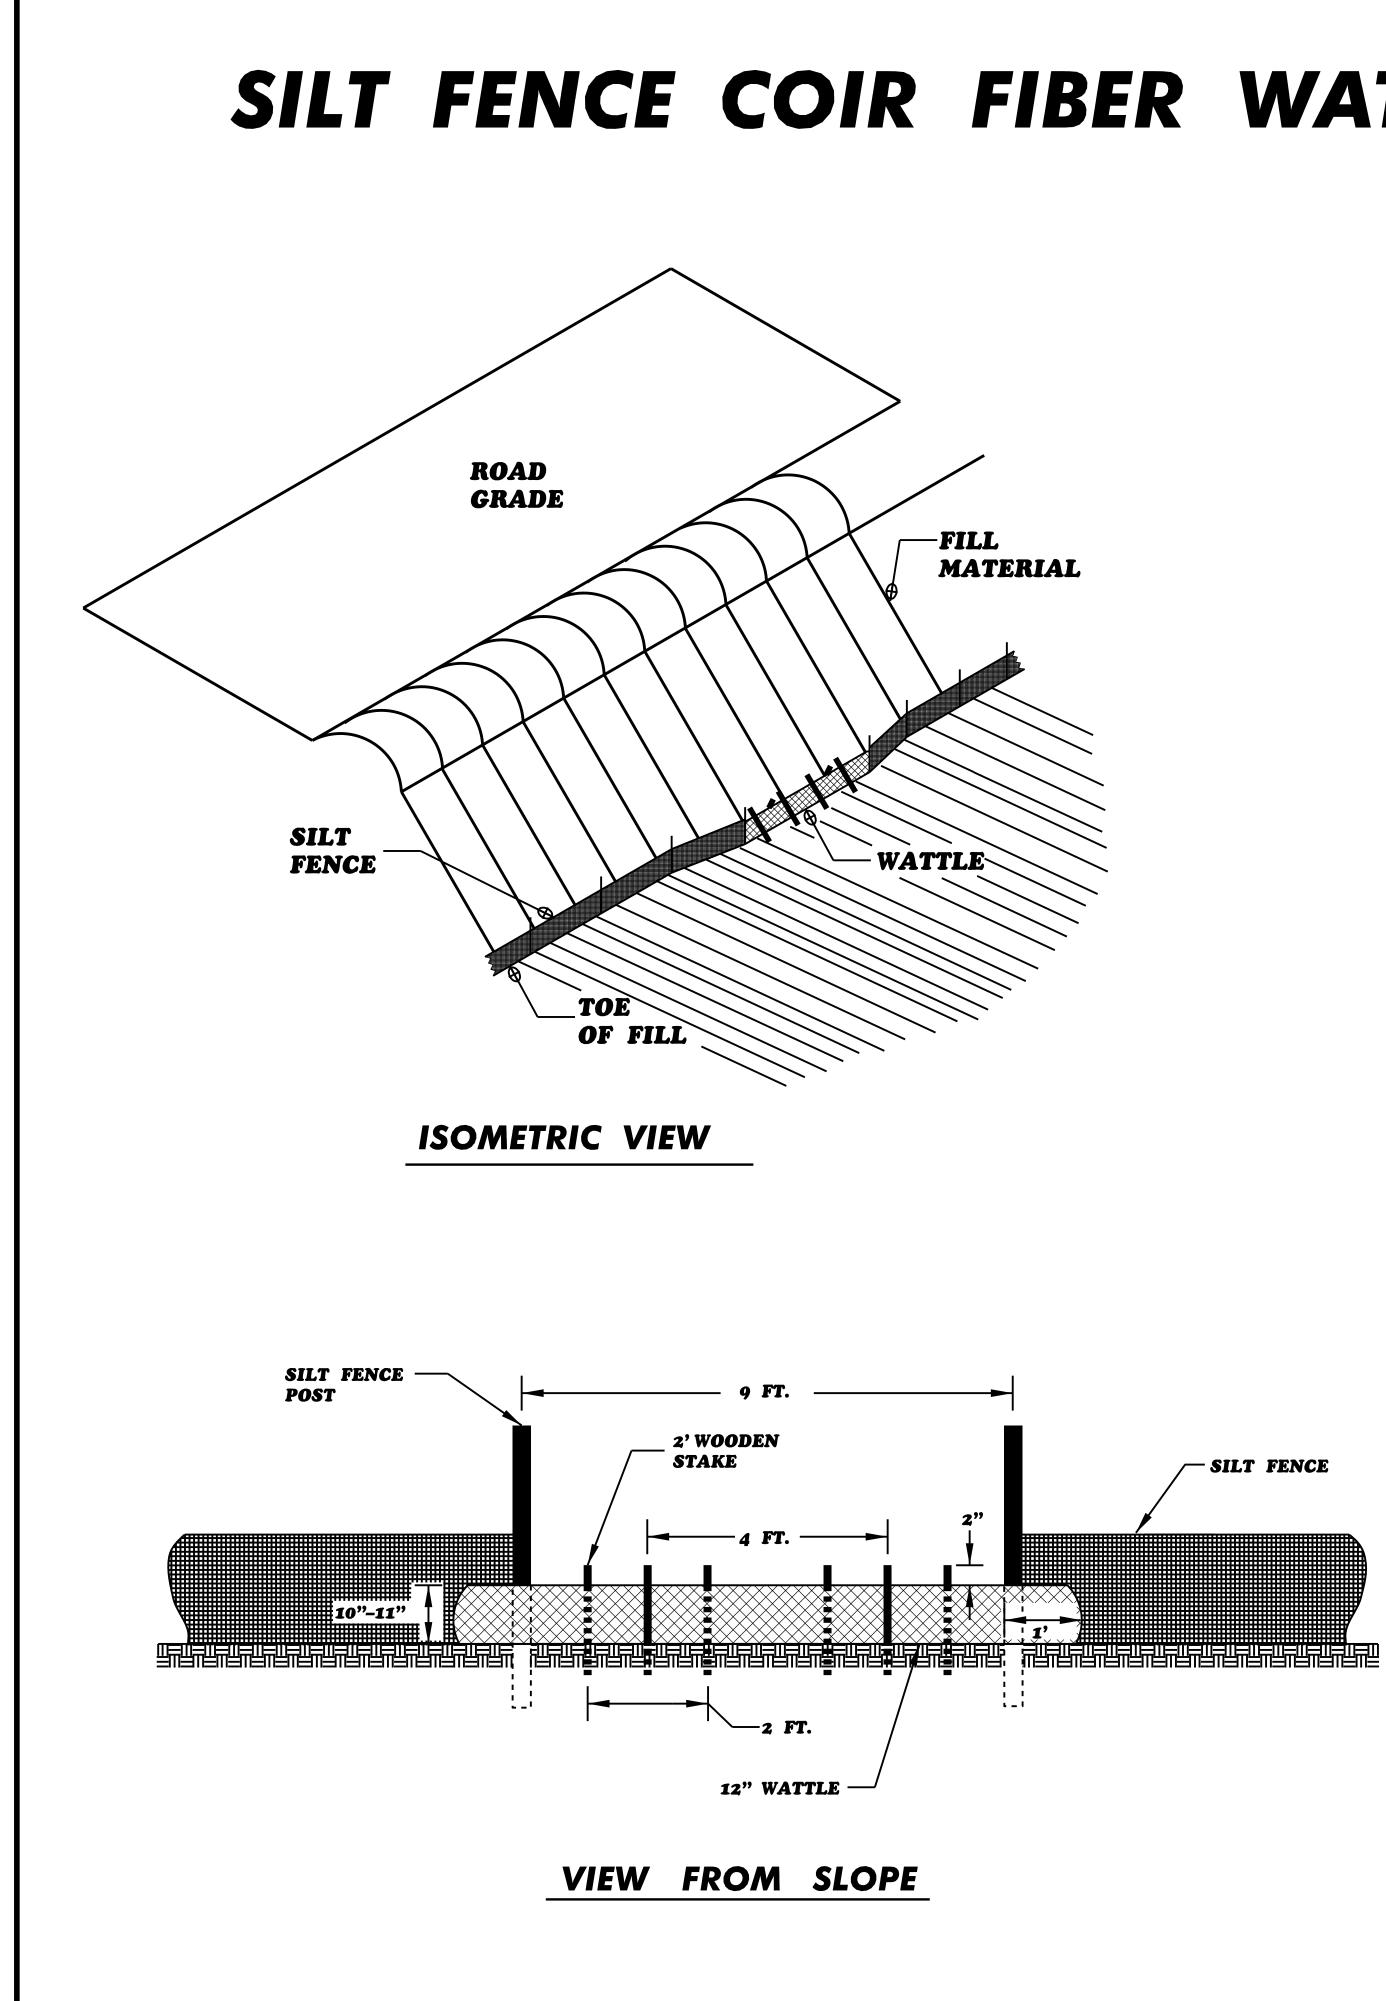

## SILT FENCE COIR FIBER WATTLE BREAK DETA

USE MINIMUM 12 IN. LENGTH OF 10 FT.

EXCAVATE A 1 TO 2

**DO NOT PLACE WATTI** 

USE 2 FT. WOODEN ST

INSTALL A MINIMUM ANGLE TO WEDGE WA

**PROVIDE STAPLES MA** U SHAPE NOT LESS T

**INSTALL STAPLES APP** WATTLE AND AT EACL

WATTLE INSTALLATION

**INSTALL TEMPORARY** STANDARD SPECIFICA?

**INSET A** 

|                                                               |                                 | <b></b>                   |
|---------------------------------------------------------------|---------------------------------|---------------------------|
|                                                               | PROJECT REFERENCE NO.<br>U-5839 | SHEET NO.<br><i>EC-2A</i> |
|                                                               |                                 |                           |
| AMETER COIR FIBER (COCONUT                                    | FIBER) WATTLE AN                | ĪD                        |
| NCH TRENCH FOR WATTLE TO BE                                   | PLACED.                         |                           |
| E ON TOE OF SLOPE.<br>Akes with A 2 in. by 2 in. nomi         | NAL CROSS SECTIO                | DN.                       |
| OF 2 UPSLOPE STAKES AND 4 DO<br>TTLE TO GROUND.               |                                 |                           |
| DE OF 0.125 IN. DIAMETER STEEL V<br>HAN 12" IN LENGTH.        | VIRE FORMED INTO                | ) A                       |
| ROXIMATELY EVERY 1 LINEAR FOO<br>I END TO SECURE IT TO THE SO |                                 | 5 OF                      |
| I CAN BE ON OUTSIDE OF THE SI                                 | ILT FENCE AS DIRI               | ECTED.                    |
| SILT FENCE IN ACCORDANCE WITH<br>TONS.<br>I"-2" TRENCH        |                                 | F THE                     |
| " WATTLE SIL                                                  | T FENCE POS                     | T                         |
| SEE                                                           | INSET A                         |                           |