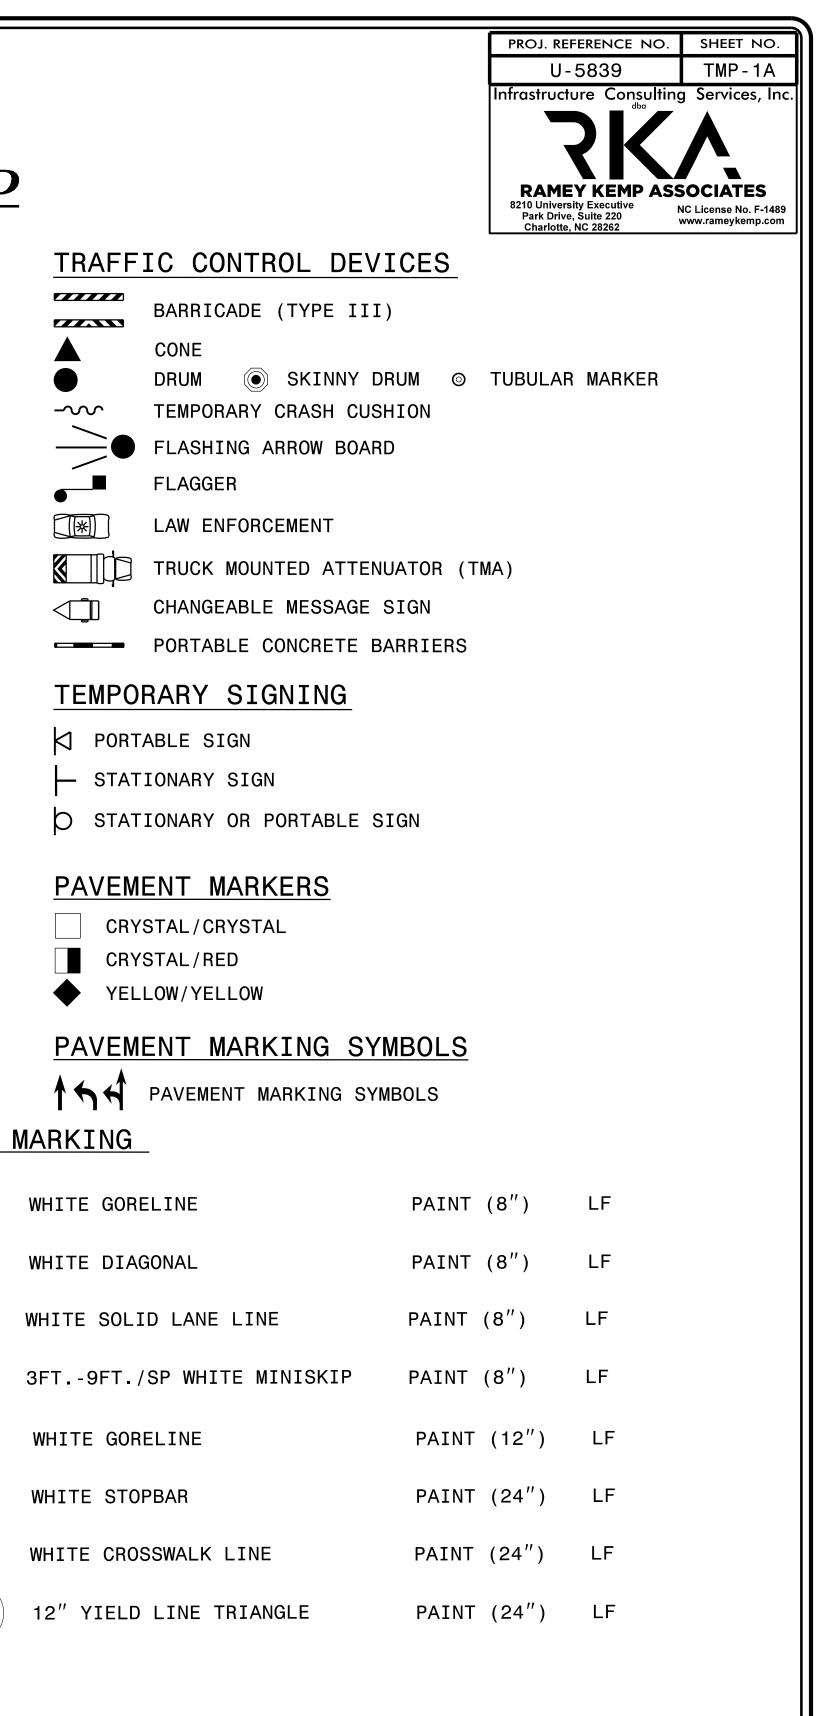

LLOW DOUBLE CENTER                          | PAINT (4")      | LF            | 1102                                                              |
|                                                | (P14)         | 2FT6FT./SP YELLOW MINISKIP                    | PAINT (4")      | LF            |                                                                   |
|                                                |               |                                               |                 |               | Hamilton<br><sup>84</sup><br><u>D23</u><br>L<br>L<br>OT CONSIDERE |
|                                                |               |                                               |                 | UNLESS ALL SI | GNATURES CO                                                       |





## ROADWAY STANDARD DRAWINGS & LEGEND