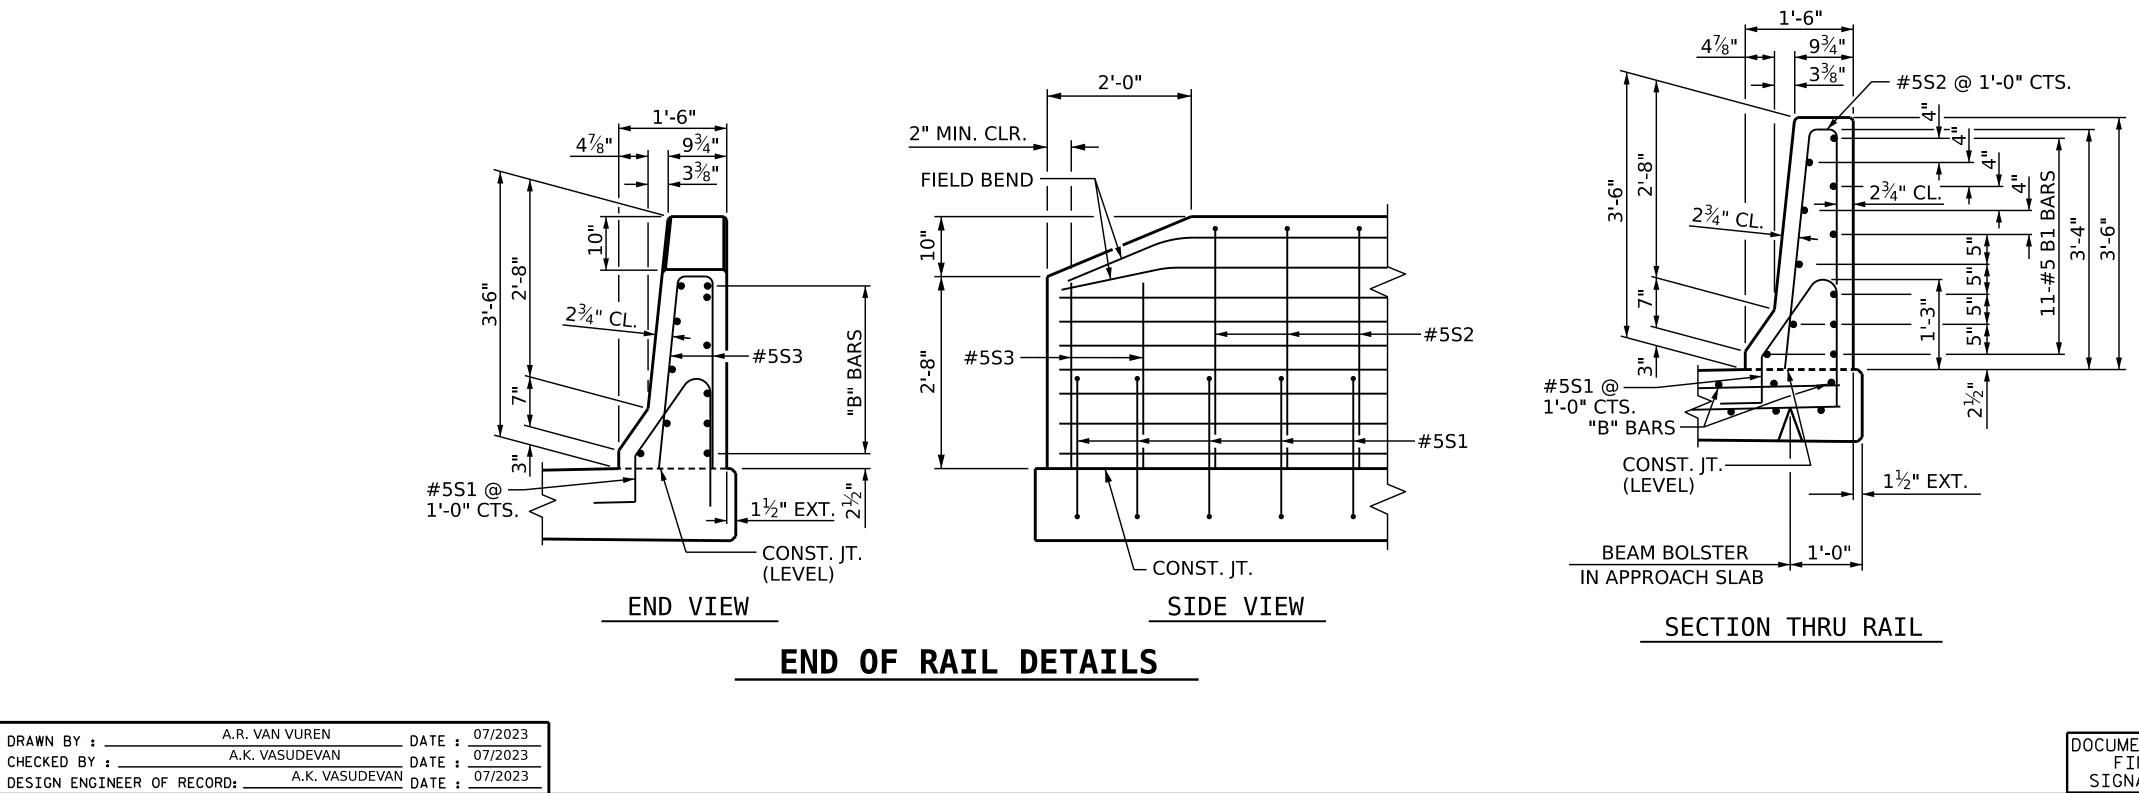

## PLAN OF BARRIER RAIL

10/18/2023 c:\pwworking\usnc\dms13605\402\_061\_B-5898-B-3186\_SMU\_BAS503\_S2-31\_430158.DGN NealT

ALL REINFORCING STEEL IN BARRIER RAILS SHALL BE EPOXY COATED. SHIFT, BEND, OR CUT REINFORCING STEEL AS NECESSARY TO CLEAR BLOCKOUT.

| BILL OF MATERIAL                               |     |      |      |        |           |
|------------------------------------------------|-----|------|------|--------|-----------|
| CONCRETE BARRIER RAIL                          |     |      |      |        |           |
| BAR                                            | NO. | SIZE | TYPE | LENGTH | WEIGHT    |
| <b>*</b> B1                                    | 22  | 5    | STR  | 24'-7" | 564       |
|                                                |     |      |      |        |           |
| <b>*</b> S1                                    | 52  | 5    | 1    | 5'-1"  | 276       |
| <b>*</b> S2                                    | 47  | 5    | 2    | 7'-0"  | 343       |
| <b>*</b> S3                                    | 5   | 5    | 2    | 5'-6"  | 29        |
|                                                |     |      |      |        |           |
| * EPOXY COATED 1,212 LBS.<br>REINFORCING STEEL |     |      |      |        |           |
| CLASS AA CONCRETE 6.8 C.Y.                     |     |      |      |        |           |
| CONCRETE BARRIER RAIL                          |     |      |      |        | 50.0 L.F. |
| BAR TYPES                                      |     |      |      |        |           |
| $1 \cdot 0^{\frac{1}{2}}$                      |     |      |      |        |           |
| ALL BAR DIMENSIONS ARE OUT TO OUT.             |     |      |      |        |           |