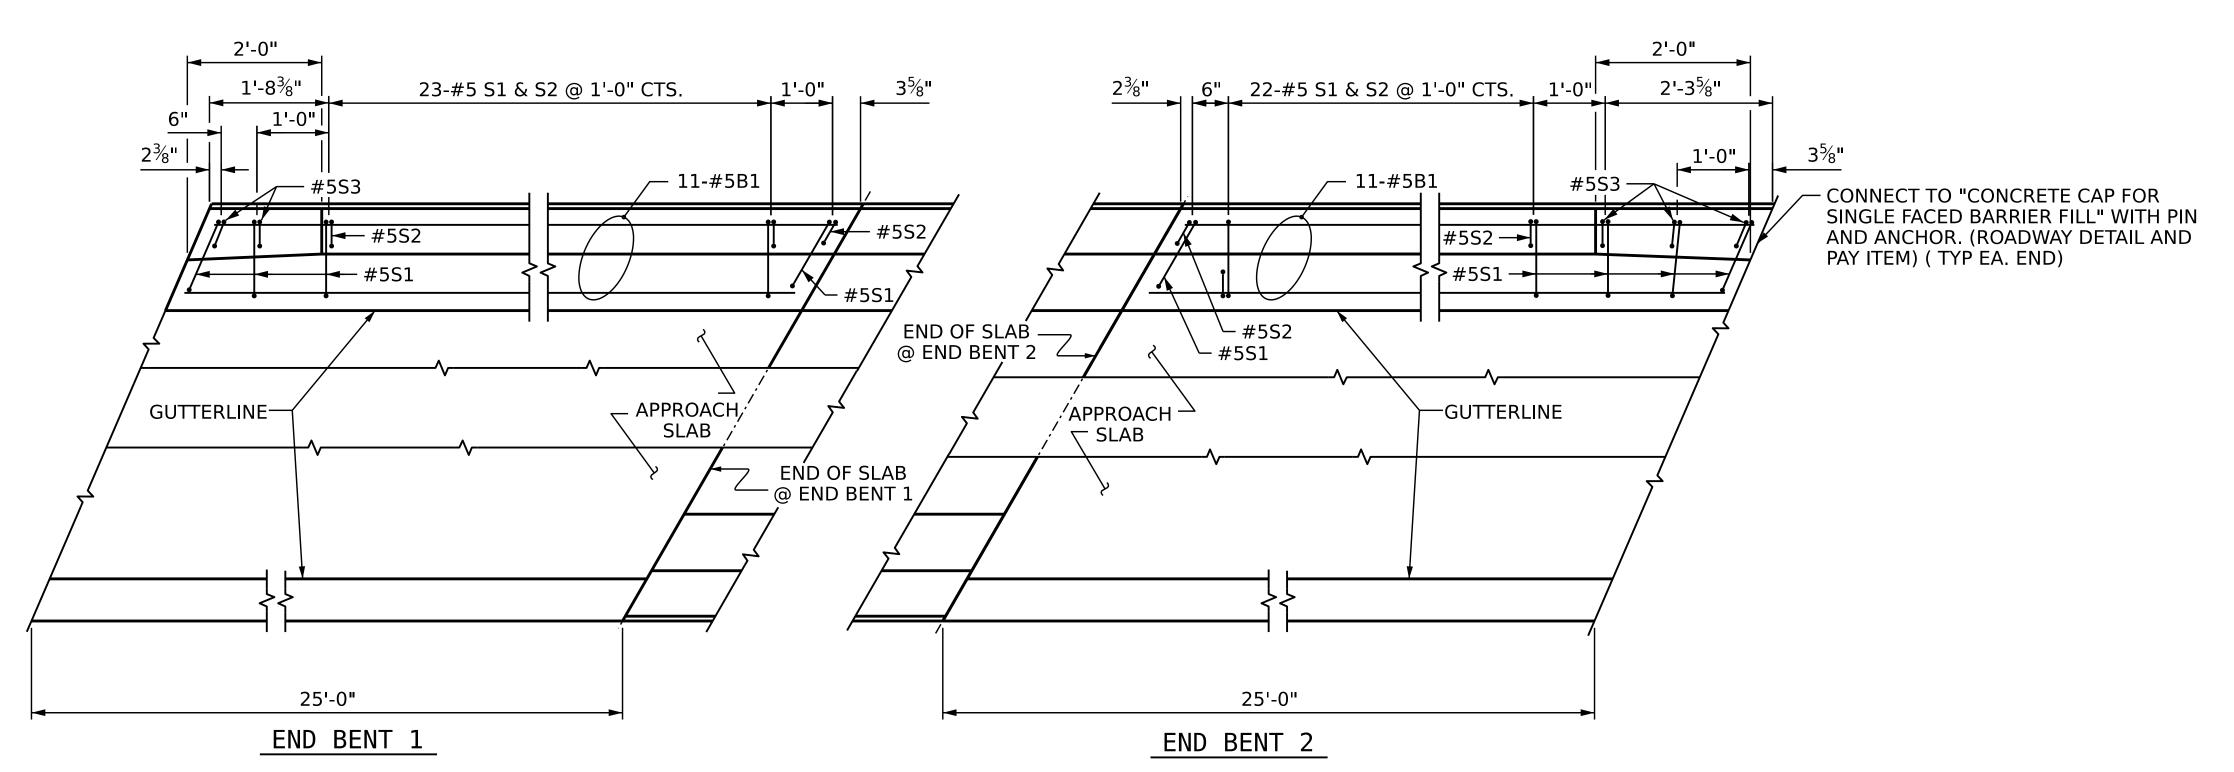

## PLAN OF BARRIER RAIL

10/18/2023 c:\pwworking\usnc\dms13605\402\_061\_B-5898-B-3186\_SMU\_BAS503\_S2-31\_430158.DGN NealT

## NOTES

THE COST OF THE BARRIER RAIL ON THE APPROACH SLAB SHALL BE INCLUDED IN THE LINEAR FOOT CONTRACT PRICE BID FOR "CONCRETE BARRIER RAIL".

THE BARRIER RAIL ON EACH APPROACH SLAB SHALL NOT BE CAST UNTIL ALL APPROACH SLAB CONCRETE HAS BEEN CAST AND HAS REACHED A MINIMUM COMPRESSIVE STRENGTH OF 3,000 PSI.

ALL REINFORCING STEEL IN BARRIER RAILS SHALL BE EPOXY COATED. SHIFT, BEND, OR CUT REINFORCING STEEL AS NECESSARY TO CLEAR BLOCKOUT.

| BILL OF MATERIAL                               |     |      |      |        |           |
|------------------------------------------------|-----|------|------|--------|-----------|
| CONCRETE BARRIER RAIL                          |     |      |      |        |           |
| BAR                                            | NO. | SIZE | TYPE | LENGTH | WEIGHT    |
| <b>*</b> B1                                    | 22  | 5    | STR  | 24'-7" | 564       |
|                                                |     |      |      |        |           |
| <b>*</b> S1                                    | 52  | 5    | 1    | 5'-1"  | 276       |
| <b>*</b> S2                                    | 47  | 5    | 2    | 7'-0"  | 343       |
| <b>*</b> S3                                    | 5   | 5    | 2    | 5'-6"  | 29        |
|                                                |     |      |      |        |           |
| * EPOXY COATED 1,212 LBS.<br>REINFORCING STEEL |     |      |      |        |           |
| CLASS AA CONCRETE 6.8 C.Y.                     |     |      |      |        |           |
| CONCRETE BARRIER RAIL                          |     |      |      |        | 50.0 L.F. |
| BAR TYPES                                      |     |      |      |        |           |
| $1 \cdot 0^{\frac{1}{2}}$                      |     |      |      |        |           |
| ALL BAR DIMENSIONS ARE OUT TO OUT.             |     |      |      |        |           |