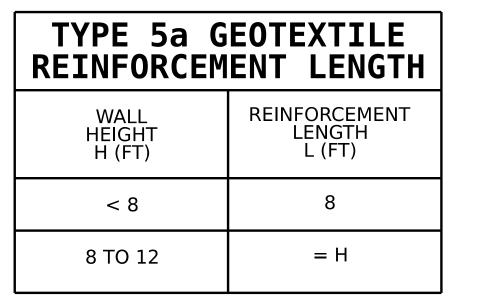

## **NOTES**

APPROACH SLAB SHALL NOT BE CONSTRUCTED PRIOR TO COMPLETION OF THE BRIDGE DECK.

FOR TEMPORARY GEOTEXTILE WALL INCLUDING GEOTEXTILE, WELDED WIRE FORM, AND SELECT MATERIAL, SEE ROADWAY PLANS.

GEOTEXTILE (TYPE 1, TYPE 4a, OR TYPE 5a) SHALL BE IN ACCORDANCE WITH THE STANDARD SPECIFICATIONS SECTION