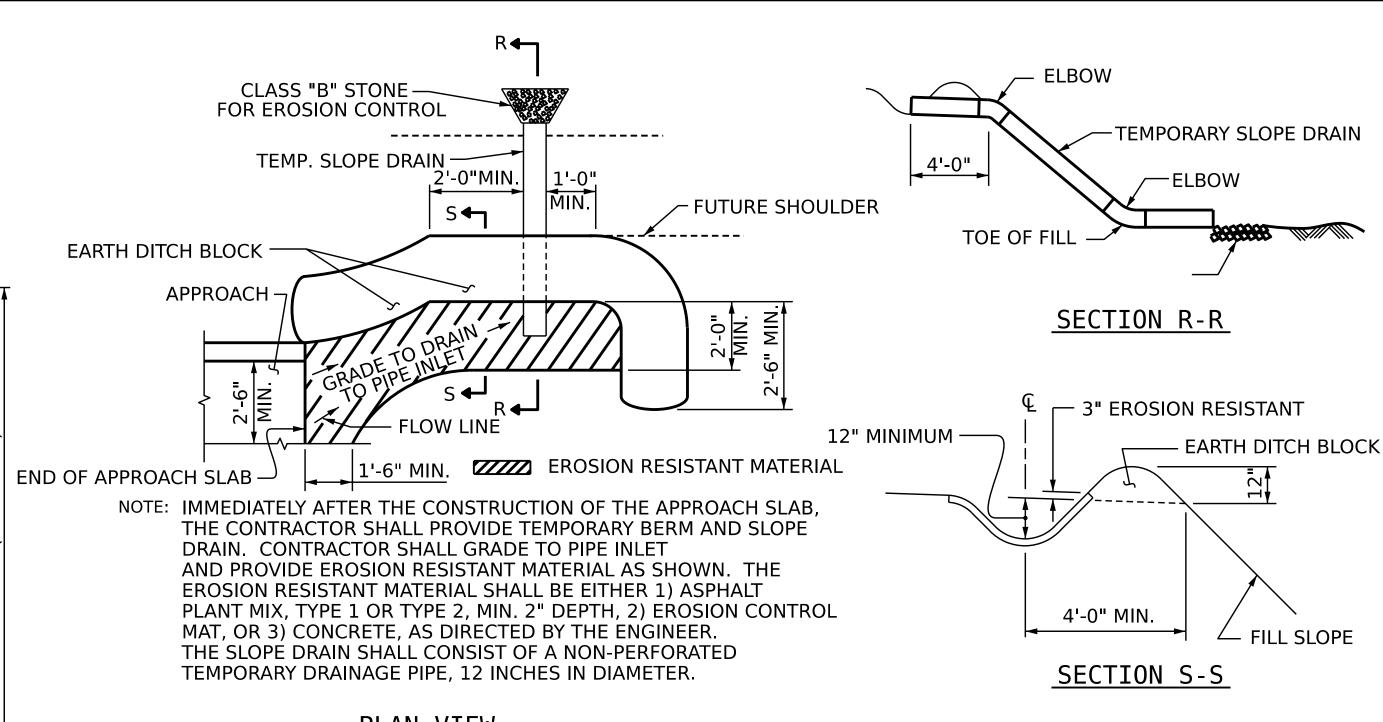

PLAN VIEW

## TEMPORARY BERM AND SLOPE DRAIN DETAILS

(TO BE USED WHEN SHOULDER BERM GUTTER IS REQUIRED)

## **NOTES**

APPROACH SLAB SHALL NOT BE CONSTRUCTED PRIOR TO COMPLETION OF THE BRIDGE DECK.

FOR TEMPORARY GEOTEXTILE WALL INCLUDING GEOTEXTILE, WELDED WIRE FORM, AND SELECT MATERIAL, SEE ROADWAY PLANS.

GEOTEXTILE (TYPE 1, TYPE 4a, OR TYPE 5a) SHALL BE IN ACCORDANCE WITH THE STANDARD SPECIFICATIONS SECTION

AREA BETWEEN THE WINGWALL AND APPROACH SLAB SHALL BE GRADED TO DRAIN THE WATER AWAY FROM THE FILL FACE OF THE BRIDGE AND SHALL BE PAVED. SEE ROADWAY PLANS.

THE JOINT OPENING AT THE APPROACH SLAB/DECK INTERFACE SHALL BE SAWED NO MORE THAN 12 HOURS AFTER THE APPROACH SLAB IS CAST. THE JOINT SHALL BE CLEANED OF ALL DEBRIS BEFORE THE SEALANT IS APPLIED. THE JOINT SEALER MATERIAL SHALL CONFORM TO THE REQUIREMENTS OF SECTION 1028-3 OF THE STANDARD SPECIFICATIONS.

FOR DETAIL "A", SEE SHEET 1 OF 2.

**BRIDGE DECK** 1 FLOW LINE MATERIAL OVER PIPE CAP FLOW LINE ONLY WITH **EROSION RESISTANT MATERIAL BACKFILL EXCAVATION HOLE** AND GRADE TO DRAIN

NOTE: IF THE APPROACH SLAB IS NOT CONSTRUCTED IMMEDIATELY AFTER THE BACKFILLING OF THE END BENT EXCAVATION, GRADE TO DRAIN TO THE BOTTOM OF THE SLOPE AND PROVIDE EROSION RESISTANT MATERIAL, SUCH AS FIBERGLASS ROVING OR AS DIRECTED BY THE ENGINEER TO PREVENT SOIL EROSION AND TO PROTECT THE AREA ADJACENT TO THE STRUCTURE. THE CONTRACTOR WILL BE REQUIRED TO REMOVE THESE MATERIALS PRIOR TO CONSTRUCTION OF THE APPROACH SLAB.