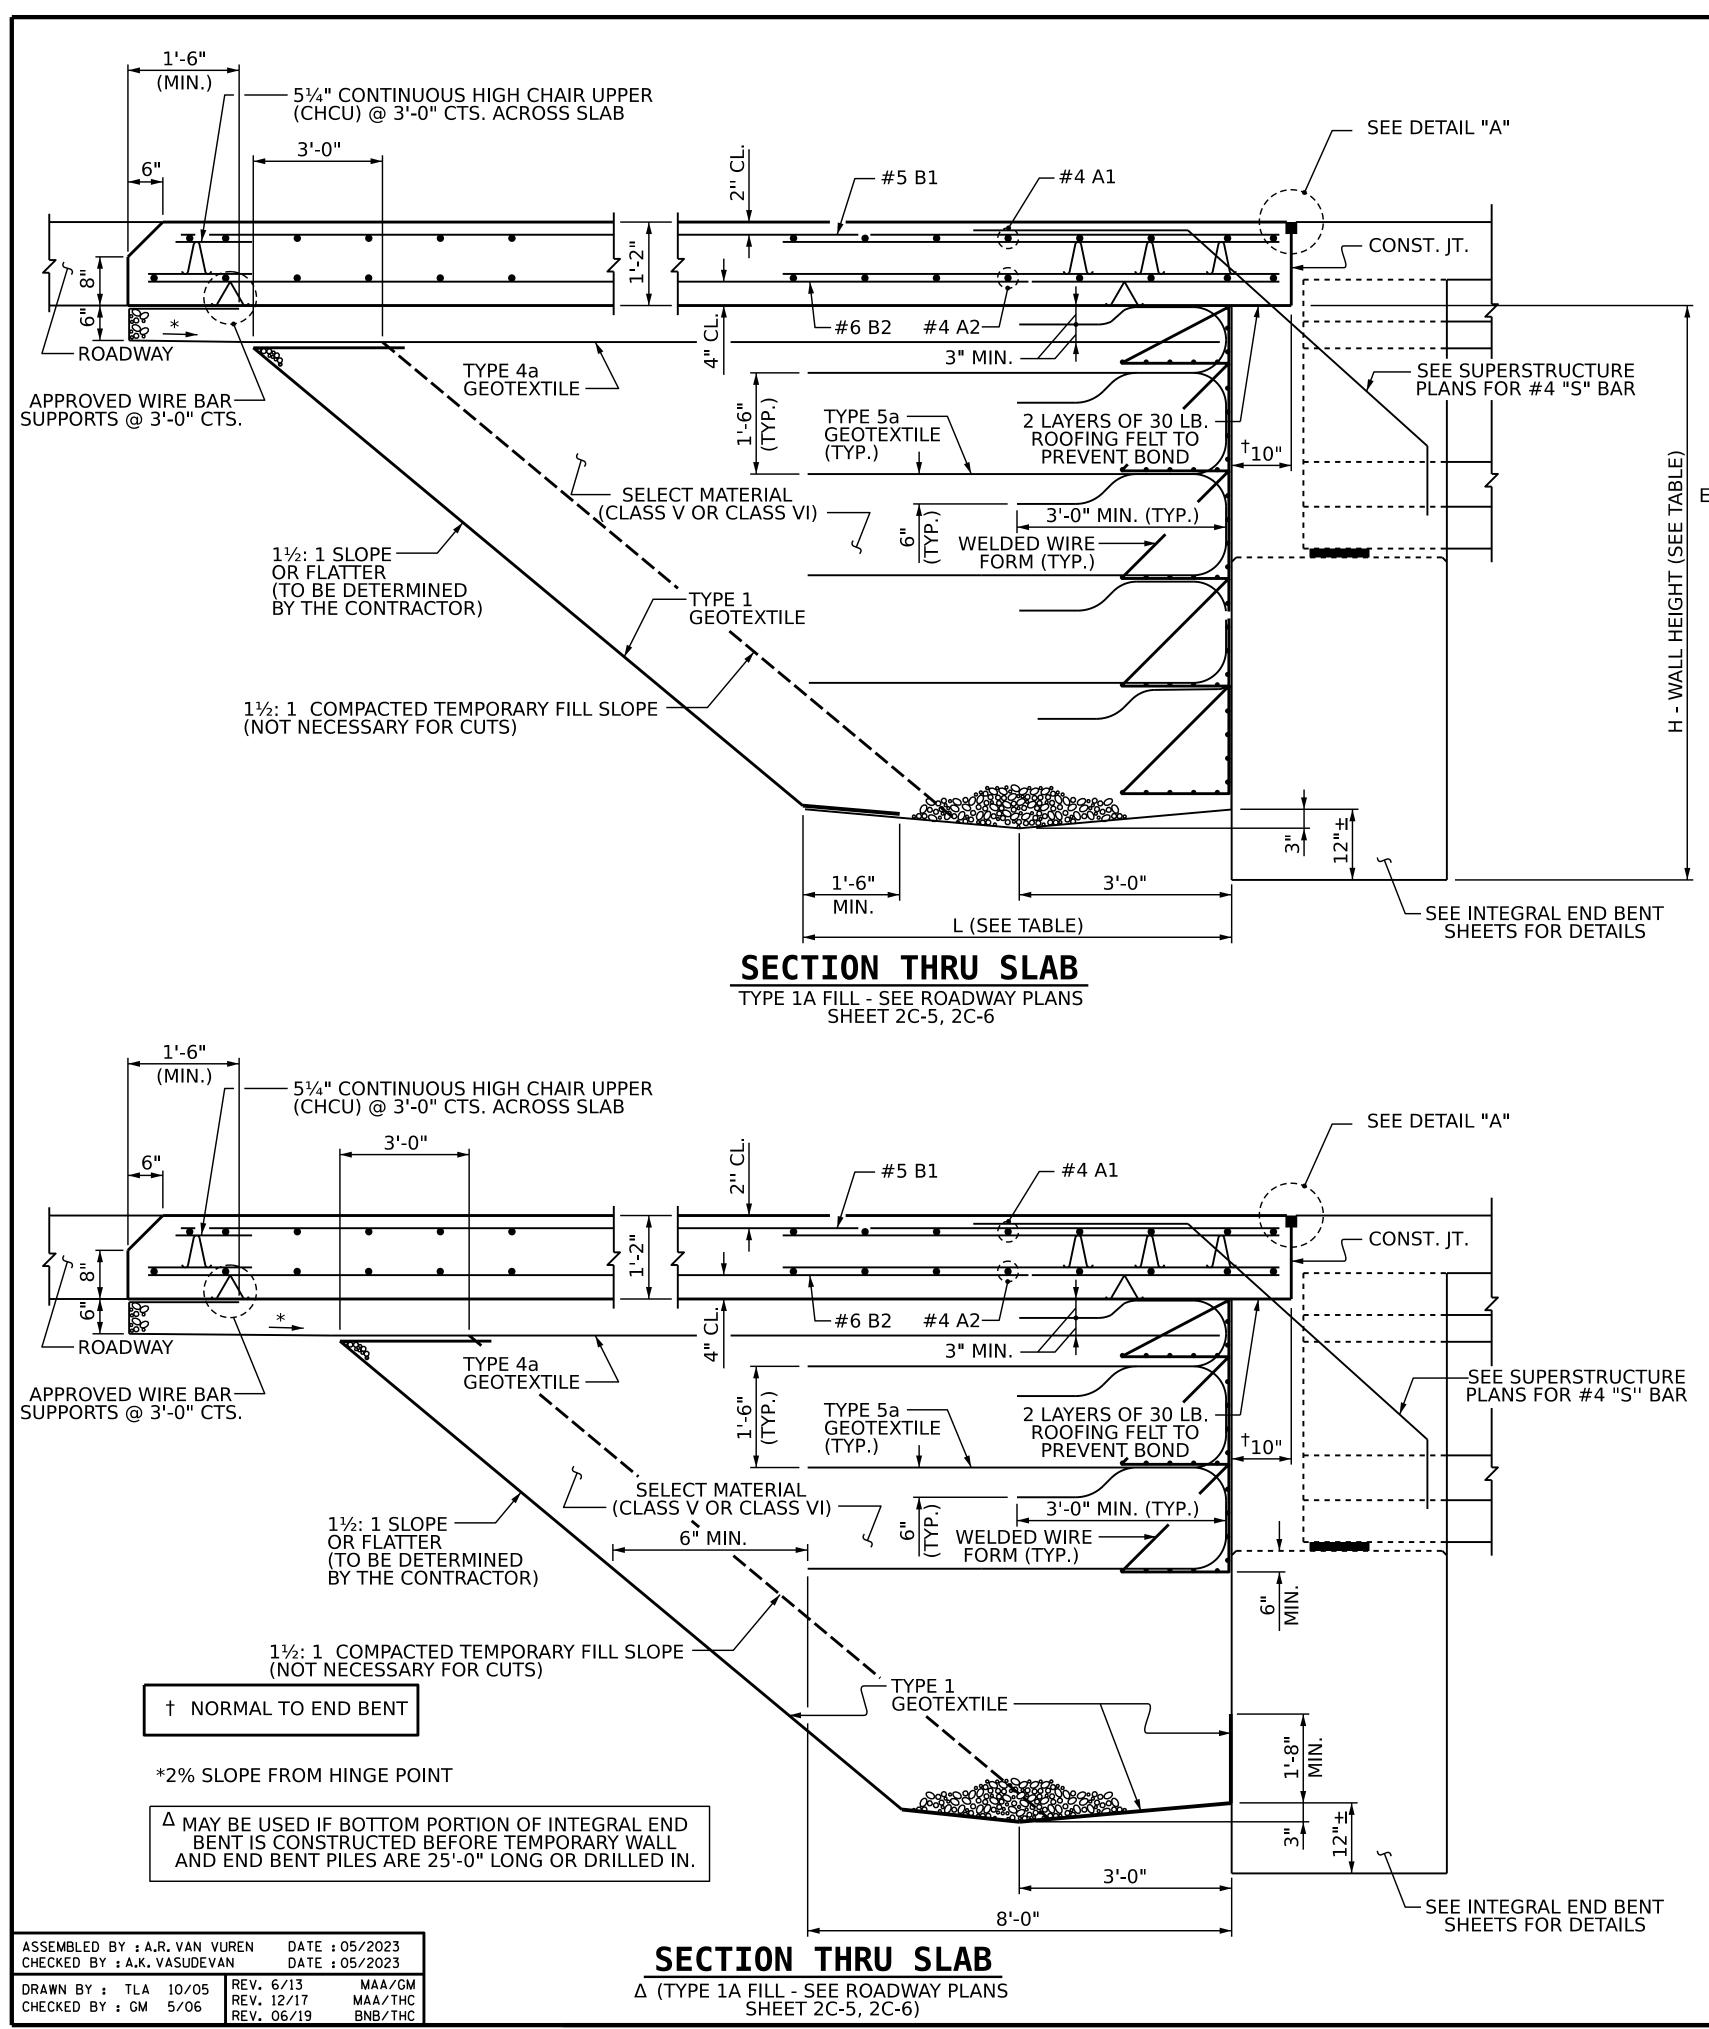

## **NOTES**

APPROACH SLAB SHALL NOT BE CONSTRUCTED PRIOR TO COMPLETION OF THE BRIDGE DECK.

FOR TEMPORARY GEOTEXTILE WALL INCLUDING GEOTEXTILE, WELDED WIRE FORM, AND SELECT MATERIAL, SEE ROADWAY PLANS.

GEOTEXTILE (TYPE 1, TYPE 4a, OR TYPE 5a) SHALL BE IN ACCORDANCE WITH THE STANDARD SPECIFICATIONS SECTION

SELECT MATERIAL BACKFILL (CLASS V OR CLASS VI) SHALL BE IN ACCORDANCE WITH STANDARD SPECIFICATIONS SECTION 1016.

SELECT MATERIAL BACKFILL IS TO BE CONTINUOUS ALONG FILL FACE OF BACKWALL FROM OUTSIDE EDGE TO OUTSIDE EDGE OF APPROACH SLAB.

AREA BETWEEN THE WINGWALL AND APPROACH SLAB SHALL BE GRADED TO DRAIN THE WATER AWAY FROM THE FILL FACE OF THE BRIDGE AND SHALL BE PAVED. SEE ROADWAY PLANS.

THE JOINT OPENING AT THE APPROACH SLAB/DECK INTERFACE SHALL BE SAWED NO MORE THAN 12 HOURS AFTER THE APPROACH SLAB IS CAST. THE JOINT SHALL BE CLEANED OF ALL DEBRIS BEFORE THE SEALANT IS APPLIED. THE JOINT SEALER MATERIAL SHALL CONFORM TO THE REQUIREMENTS OF SECTION 1028-3 OF THE STANDARD SPECIFICATIONS.

FOR DETAIL "A", SEE SHEET 1 OF 2.

**BRIDGE DECK** 1 FLOW LINE MATERIAL OVER PIPE CAP FLOW LINE ONLY WITH **EROSION RESISTANT MATERIAL BACKFILL EXCAVATION HOLE** AND GRADE TO DRAIN

NOTE: IF THE APPROACH SLAB IS NOT CONSTRUCTED IMMEDIATELY AFTER THE BACKFILLING OF THE END BENT EXCAVATION, GRADE TO DRAIN TO THE BOTTOM OF THE SLOPE AND PROVIDE EROSION RESISTANT MATERIAL, SUCH AS FIBERGLASS ROVING OR AS DIRECTED BY THE ENGINEER TO PREVENT SOIL EROSION AND TO PROTECT THE AREA ADJACENT TO THE STRUCTURE. THE CONTRACTOR WILL BE REQUIRED TO REMOVE THESE MATERIALS PRIOR TO CONSTRUCTION OF THE APPROACH SLAB.