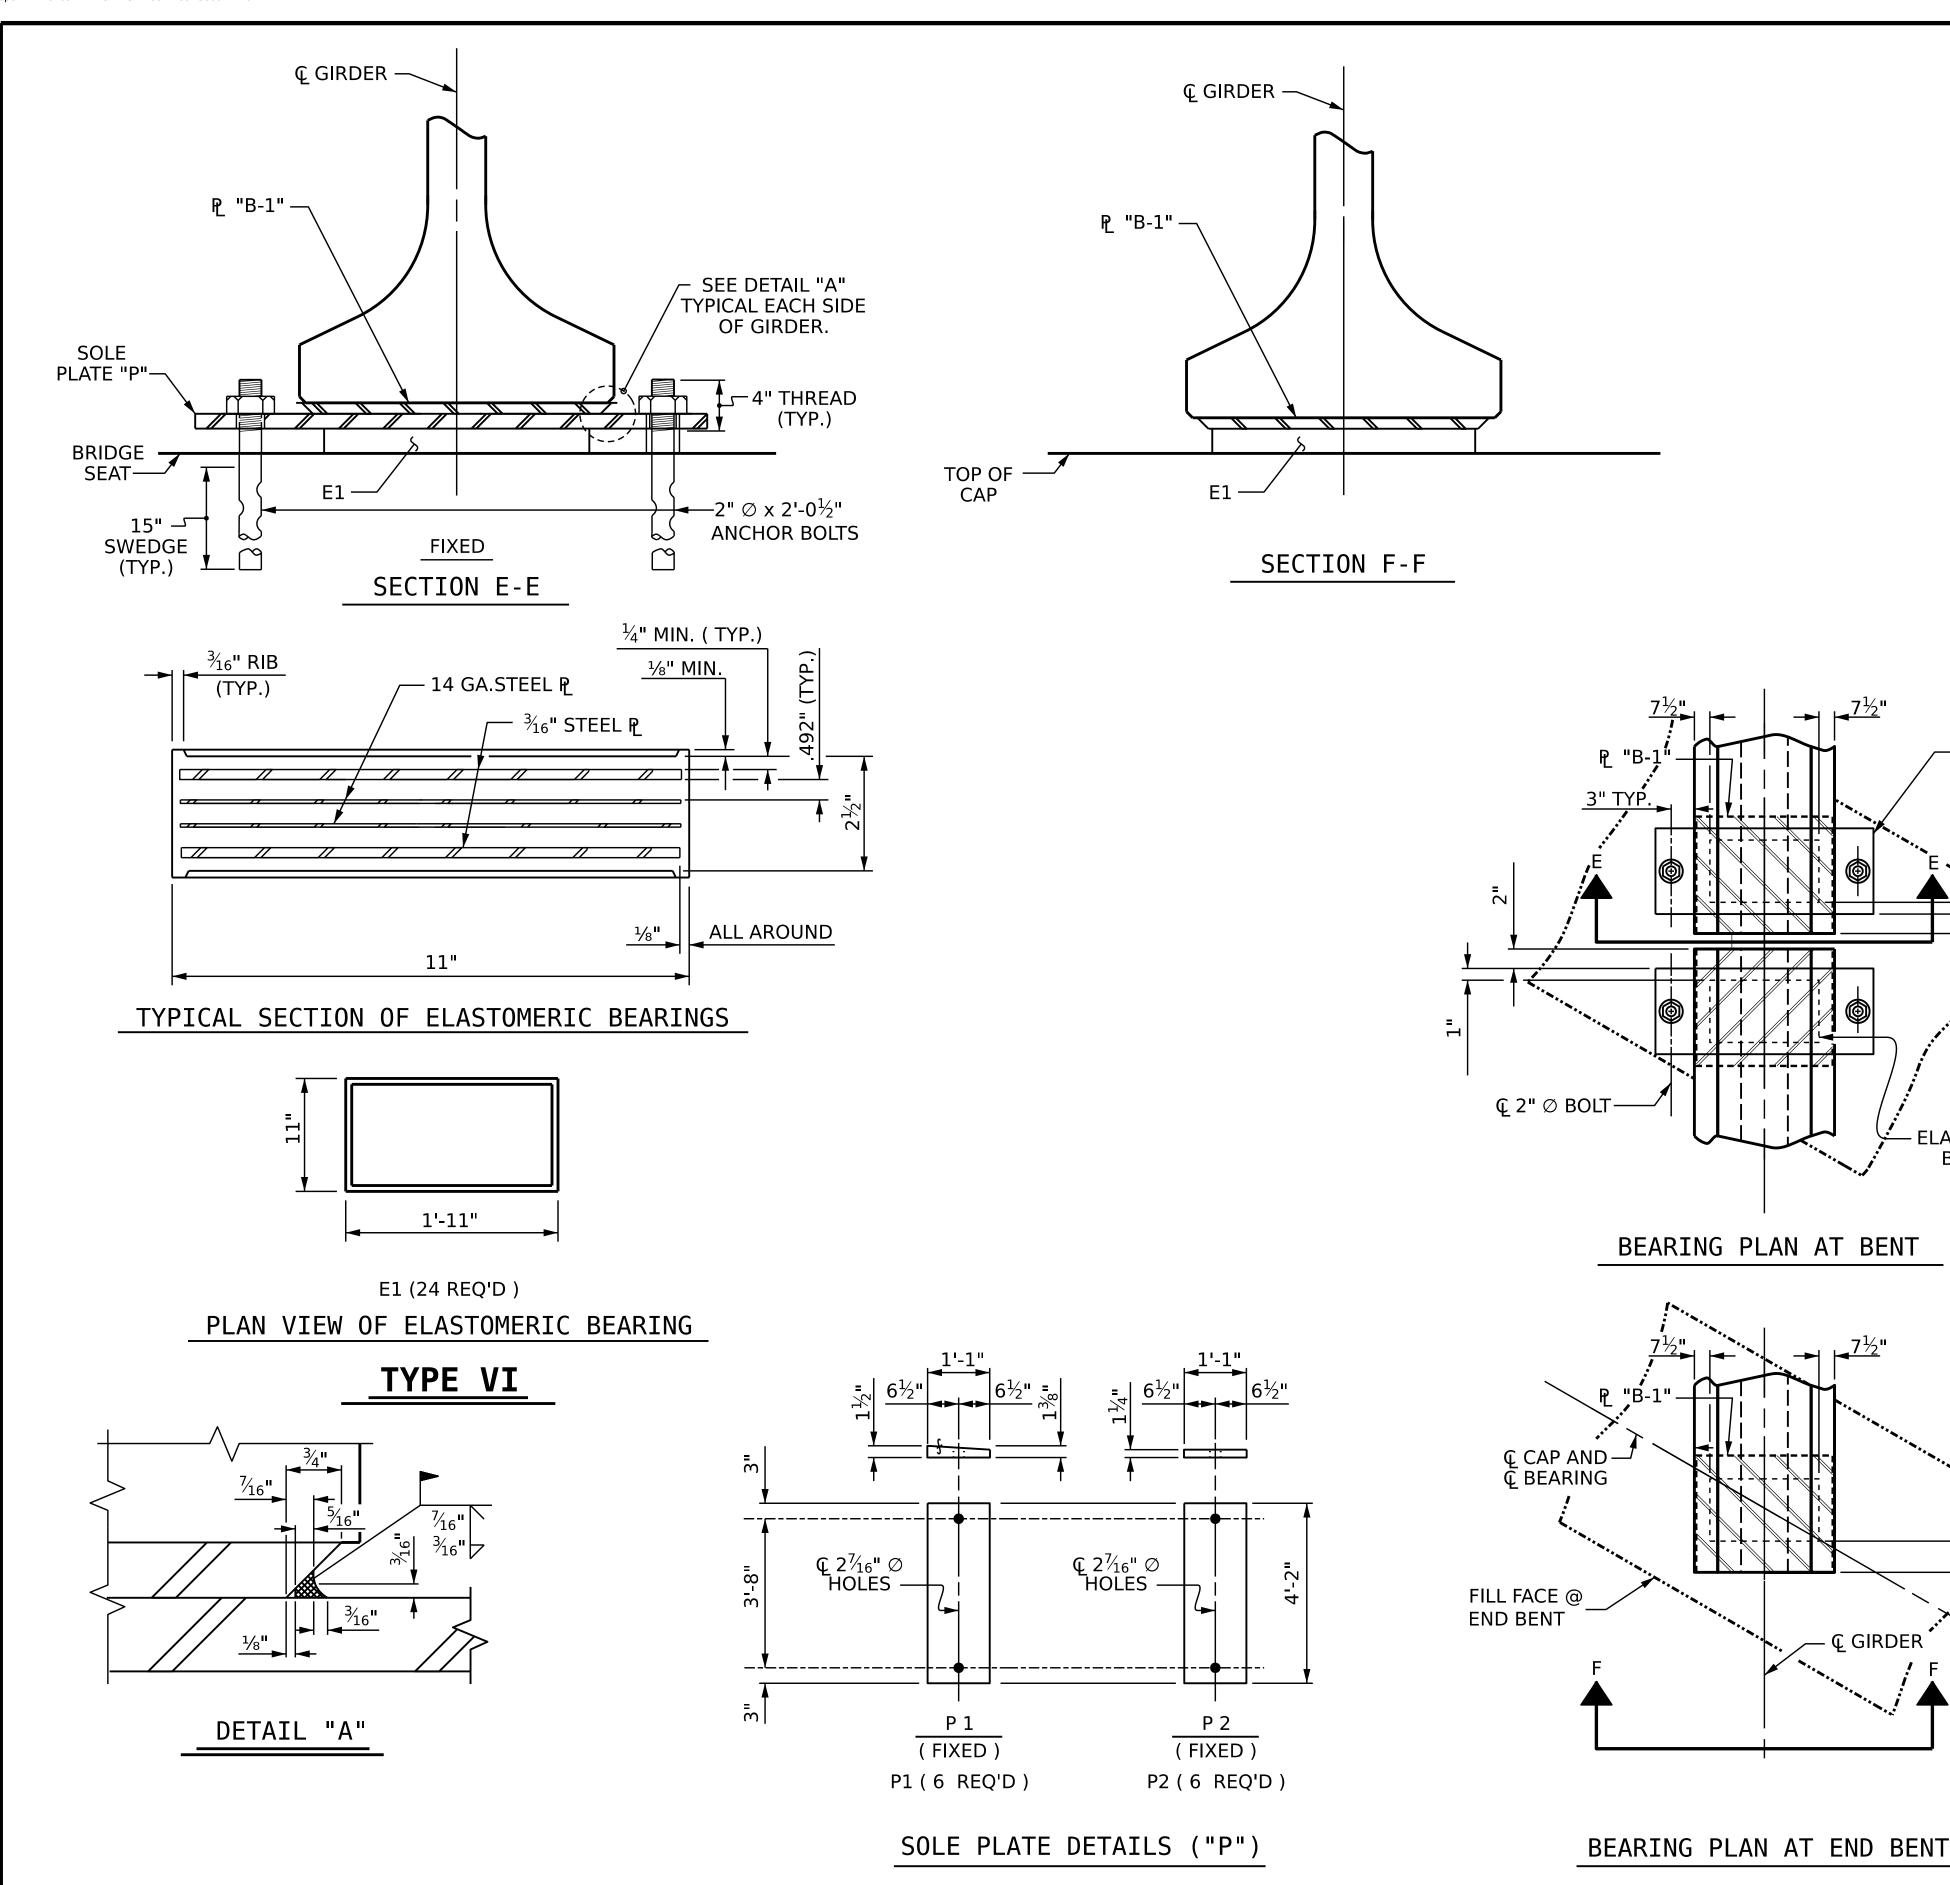

**NOTES** 

AT ALL FIXED POINTS OF SUPPORT, NUTS FOR ANCHOR BOLTS ARE TO BE TIGHTENED FINGER TIGHT AND THEN BACKED OFF ½ TURN. THE THREAD OF THE NUT AND BOLT SHALL THEN BE BURRED WITH A SHARP POINTED TOOL.

STEEL SOLE PLATES, ANCHOR BOLTS, NUTS, AND WASHERS SHALL BE GALVANIZED IN ACCORDANCE WITH THE STANDARD SPECIFICATIONS.

PRIOR TO WELDING, GRIND THE GALVANIZED SURFACE OF THE PORTION OF THE EMBEDDED PLATE AND SOLE PLATE THAT ARE TO BE WELDED. AFTER WELDING, DAMAGED GALVANIZED SURFACES SHALL BE REPAIRED IN ACCORDANCE WITH THE STANDARD SPECIFICATIONS.

WHEN WELDING THE SOLE PLATE TO THE EMBEDDED PLATE IN THE GIRDER, USE TEMPERATURE INDICATING WAX PENS, OR OTHER SUITABLE MEANS, TO ENSURE THAT THE TEMPERATURE OF THE SOLE PLATE DOES NOT EXCEED 300°F. TEMPERATURES ABOVE THIS MAY DAMAGE THE ELASTOMER.

SOLE PLATE "P", BOLTS, NUTS, WASHERS, AND PIPE SLEEVE SHALL BE INCLUDED IN THE PAY ITEM FOR PRESTRESSED CONCRETE GIRDERS.

ANCHOR BOLTS SHALL MEET THE REQUIREMENTS OF ASTM A449. NUTS SHALL MEET THE REQUIREMENTS OF AASHTO M291-DH OR AASHTO M292-2H. WASHERS SHALL MEET THE REQUIREMENTS OF AASHTO M293. SHOP DRAWINGS ARE NOT REQUIRED FOR ANCHOR BOLT, NUTS AND WASHERS. SHOP INSPECTION IS REQUIRED.

ALL SURFACES OF BEARING PLATES SHALL BE SMOOTH AND STRAIGHT.

THE ELASTOMER IN THE STEEL REINFORCED BEARINGS SHALL HAVE A SHEAR MODULUS OF 0.160 KSI, IN ACCORDANCE WITH AASHTO M251.

FOR STEEL REINFORCED ELASTOMERIC BEARINGS, SEE SPECIAL PROVISIONS.

ALL SOLE PLATES SHALL BE AASHTO M270 GRADE 36.

SOLE P PLACEMENT DETAIL

PROJECT NO. B-3186 / B-5898 HAYWOOD \_ COUNTY STATION: 24+42.26 -L\_RT-

10/18/2023

STATE OF NORTH CAROLINA DEPARTMENT OF TRANSPORTATION STANDARD

## **ELASTOMERIC BEARING DETAILS**

PRESTRESSED CONCRETE GIRDER SUPERSTRUCTURE

| REVISIONS |     |       |     |     |       | SHEET NO.       |
|-----------|-----|-------|-----|-----|-------|-----------------|
| ١٥.       | BY: | DATE: | NO. | BY: | DATE: | S2-15           |
| 1         |     |       | 3   |     |       | TOTAL<br>SHEETS |
| 2         |     |       | 4   |     |       | 31              |