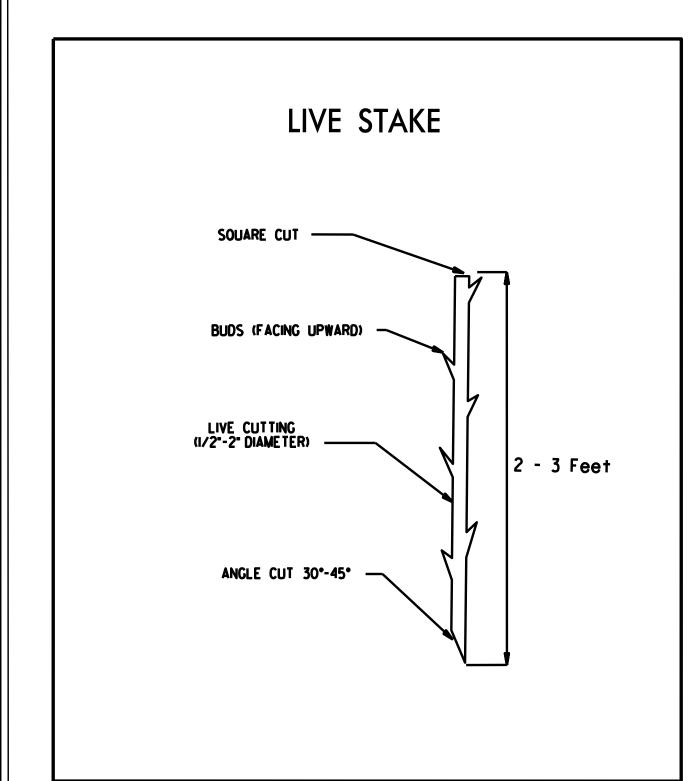

### LIVE STAKES PLANTING DETAIL

BANK STABILIZATION WITH LIVE STAKES

LIVE STAKES SHALL BE SPACED APPROXIMATELY 4 FEET

LIVE STAKES SHALL BE DRIVEN UNTIL APPROXIMATELY 3/4
OF LIVE STAKE IS WITHIN GROUND

ON CENTER

BLACK WILLOW

2 ft - 3 ft LIVE STAKES

50% CORNUS AMOMUM

SILKY DOGWOOD

2 ft - 3 ft LIVE STAKES

TYPE 2

25% LIRIODENDRON TULIPIFERATULIP POPLAR12 in - 18 in BR25% PLATANUS OCCIDENTALISSYCAMORE12 in - 18 in BR25% PRUNUS SEROTINABLACK CHERRY12 in - 18 in BR25% BETULA NIGRARIVER BIRCH12 in - 18 in BR