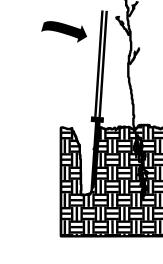

4. Pull handle of bar toward planter, firming soil at bottom.

EXISTING/PROPOSED

5. Push handle forward firming soil at top.

6. Leave compaction hole open. Water thoroughly.