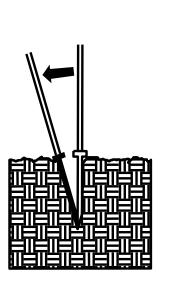

## BAREROOT PLANTING DETAIL DIBBLE PLANTING METHOD USING THE KBC PLANTING BAR

1. Insert planting bar as shown and pull handle toward planter.

3. Insert planting bar 2 inches toward planter from seedling.

4. Pull handle of bar toward planter, firming soil at bottom.

EXISTING/PROPOSED

5. Push handle forward firming soil at top.

6. Leave compaction hole open. Water thoroughly.