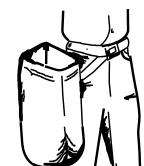

## BAREROOT PLANTING DETAIL DIBBLE PLANTING METHOD USING THE KBC PLANTING BAR

1. Insert planting bar as shown and pull handle toward planter.

3. Insert planting bar 2 inches toward planter from seedling.

4. Pull handle of bar toward planter, firming soil at bottom.

EXISTING/PROPOSED

5. Push handle forward firming soil at top.

6. Leave compaction hole open. Water thoroughly.

#### PLANTING NOTES:

PLANTING BAG
During planting, seedlings shall be kept in a moist canvas bag or similar container to prevent the root systems from drying.

KBC PLANTING BAR Planting bar shall have a blade with a triangular cross section, and shall be 12 inches long, 4 inches wide and 1 inch thick at center.