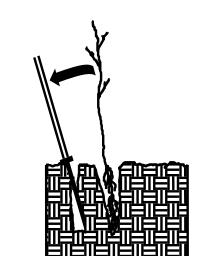

## BAREROOT PLANTING DETAIL DIBBLE PLANTING METHOD USING THE KBC PLANTING BAR

1. Insert planting bar as shown and pull handle toward planter.

3. Insert planting bar 2 inches toward planter from seedling.

4. Pull handle of bar toward planter, firming soil at bottom.

EXISTING/PROPOSED

5. Push handle forward firming soil at top.

6. Leave compaction hole open. Water thoroughly.