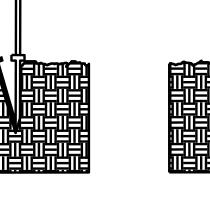

## BAREROOT PLANTING DETAIL DIBBLE PLANTING METHOD USING THE KBC PLANTING BAR

1. Insert planting bar as shown and pull handle toward planter.

3. Insert planting bar 2 inches toward planter from seedling.

4. Pull handle of bar toward planter, firming soil at bottom.

EXISTING/PROPOSED

5. Push handle forward firming soil at top.

6. Leave compaction hole open. Water thoroughly.