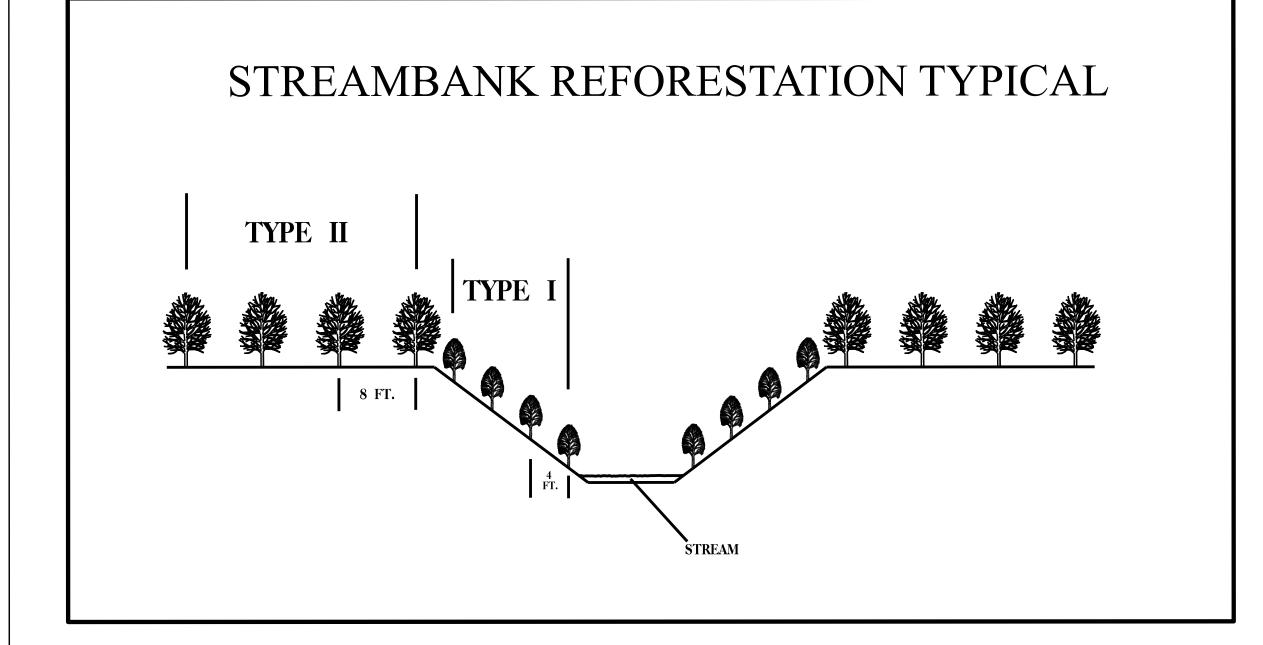

ROOT PRUNING All seedlings shall be root pruned, if necessary, so that no roots extend more than 10 inches below the root collar.

TYPE 2 STREAMBANK REFORESTATION SHALL BE PLANTED 6 FT. TO 10 FT. ON CENTER, RANDOM SPACING, AVERAGING 8 FT. ON CENTER, APPROXIMATELY 680 PLANTS PER ACRE.

□ NOTE: TYPE 1 AND TYPE 2 STREAMBANK REFORESTATION SHALL BE
PAID FOR AS "STREAMBANK REFORESTATION"

STREAMBANK REFORESTATION

MIXTURE, TYPE, SIZE, AND FURNISH SHALL CONFORM TO THE FOLLOWING:

TYPE 1

50% SALIX NIGRA

BLACK WILLOW

2 ft - 3 ft LIVE STAKES

50% CORNUS AMOMUM

SILKY DOGWOOD

2 ft - 3 ft LIVE STAKES

TYPE 2

25% LIRIODENDRON TULIPIFERATULIP POPLAR12 in - 18 in BR25% PLATANUS OCCIDENTALISSYCAMORE12 in - 18 in BR25% PRUNUS SEROTINABLACK CHERRY12 in - 18 in BR25% BETULA NIGRARIVER BIRCH12 in - 18 in BR