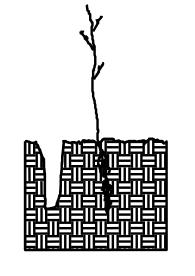

4. Pull handle of bar toward planter, firming soil at bottom.

EXISTING/PROPOSED

5. Push handle forward firming soil at top.

6. Leave compaction hole open. Water thoroughly.