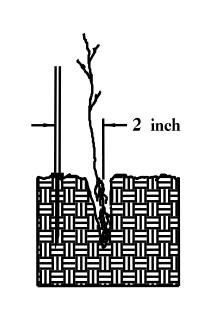

4. Pull handle of bar toward planter, firming soil at bottom.

EXISTING/PROPOSED

5. Push handle forward firming soil at top.

6. Leave compaction hole open. Water thoroughly.