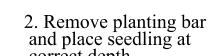

## BAREROOT PLANTING DETAIL DIBBLE PLANTING METHOD USING THE KBC PLANTING BAR

1. Insert planting bar as shown and pull handle toward planter.

3. Insert planting bar 2 inches toward planter from seedling.