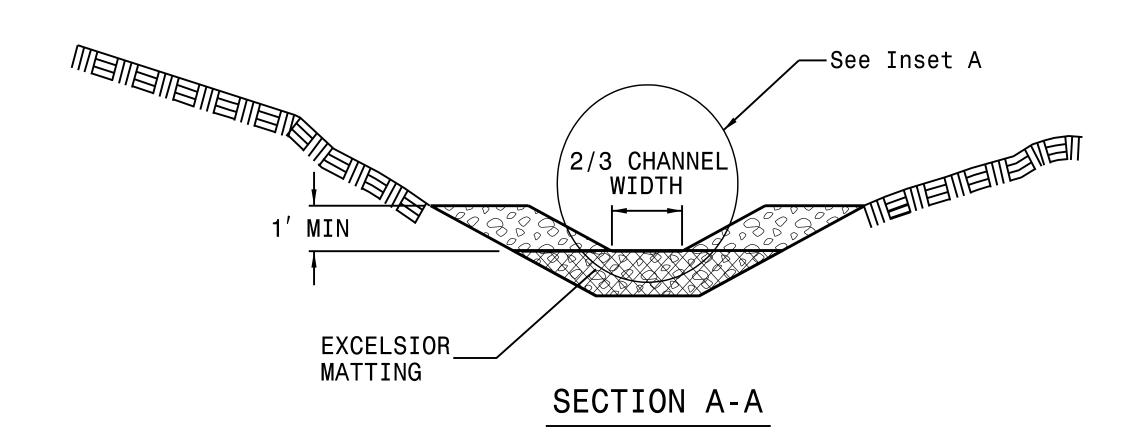

## NOTES:

INSTALL TEMPORARY ROCK SILT CHECK TYPE A IN ACCORDANCE WITH ROADWAY STANDARD DRAWING NO. 1633.01.

USE EXCELSIOR FOR MATTING MATERIAL AND ANCHOR MATTING SECTION AT TOP AND BOTTOM WITH CLASS B STONE.

PRIOR TO POLYACRYLAMIDE (PAM) APPLICATION, OBTAIN A SOIL SAMPLE FROM PROJECT LOCATION, AND FROM OFFSITE MATERIAL, AND ANALYZE FOR APPROPRIATE PAM FLOCCULANT TO BE APPLIED TO EACH ROCK SILT CHECK.

INITIALLY APPLY 4 OUNCES OF POLYACRYLAMIDE (PAM) TO TOP OF MATTING SECTION AND AFTER EVERY RAINFALL EVENT THAT EQUALS OR EXCEEDS 0.50 INCHES.