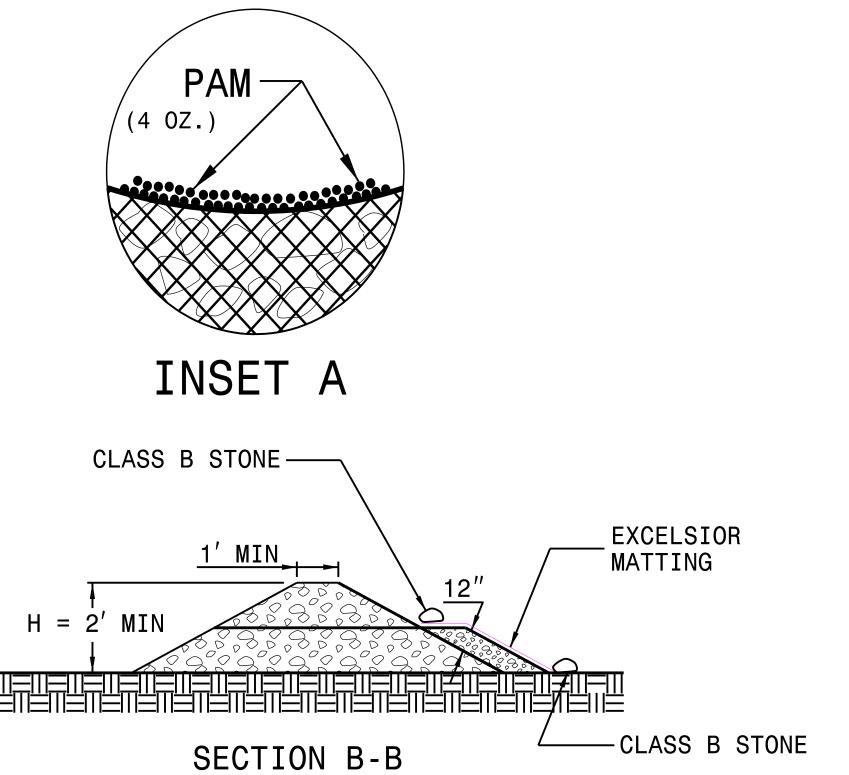

## NOTES:

INSTALL TEMPORARY ROCK SILT CHECK TYPE A IN ACCORDANCE WITH ROADWAY STANDARD DRAWING NO. 1633.01.

USE EXCELSIOR FOR MATTING MATERIAL AND ANCHOR MATTING SECTION AT TOP AND BOTTOM WITH CLASS B STONE.

PRIOR TO POLYACRYLAMIDE (PAM) APPLICATION, OBTAIN A SOIL SAMPLE FROM PROJECT LOCATION, AND FROM OFFSITE MATERIAL, AND ANALYZE FOR APPROPRIATE PAM FLOCCULANT TO BE APPLIED TO EACH ROCK SILT CHECK.

INITIALLY APPLY 4 OUNCES OF POLYACRYLAMIDE (PAM) TO TOP OF MATTING SECTION AND AFTER EVERY RAINFALL EVENT THAT EQUALS OR EXCEEDS 0.50 INCHES.