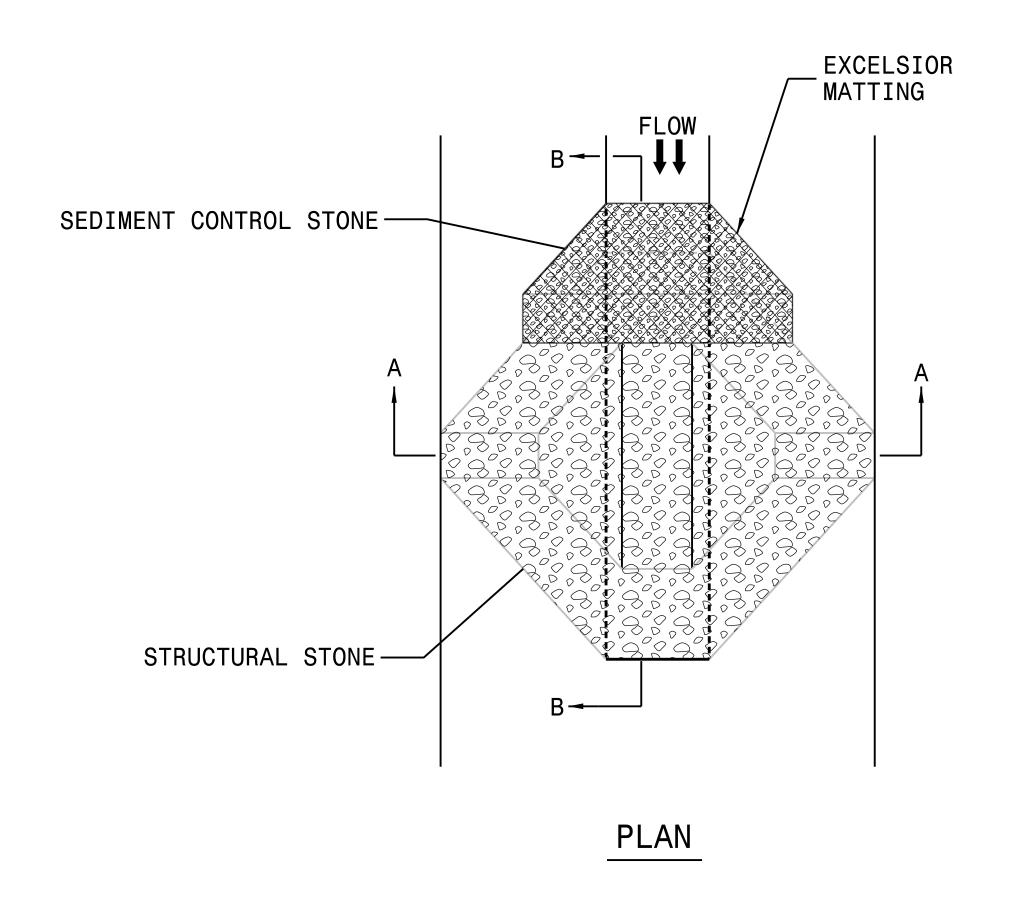

## TEMPORARY ROCK SILT CHECK TYPE 'A' WITH EXCELSIOR MATTING AND POLYACRYLAMIDE (PAM)

## NOTES:

INSTALL TEMPORARY ROCK SILT CHECK TYPE A IN ACCORDANCE WITH ROADWAY STANDARD DRAWING NO. 1633.01.

USE EXCELSIOR FOR MATTING MATERIAL AND ANCHOR MATTING SECTION AT TOP AND BOTTOM WITH CLASS B STONE.

PRIOR TO POLYACRYLAMIDE (PAM) APPLICATION, OBTAIN A SOIL SAMPLE FROM PROJECT LOCATION, AND FROM OFFSITE MATERIAL, AND ANALYZE FOR APPROPRIATE PAM FLOCCULANT TO BE APPLIED TO EACH ROCK SILT CHECK.

INITIALLY APPLY 4 OUNCES OF POLYACRYLAMIDE (PAM) TO TOP OF MATTING SECTION AND AFTER EVERY RAINFALL EVENT THAT EQUALS OR EXCEEDS 0.50 INCHES.