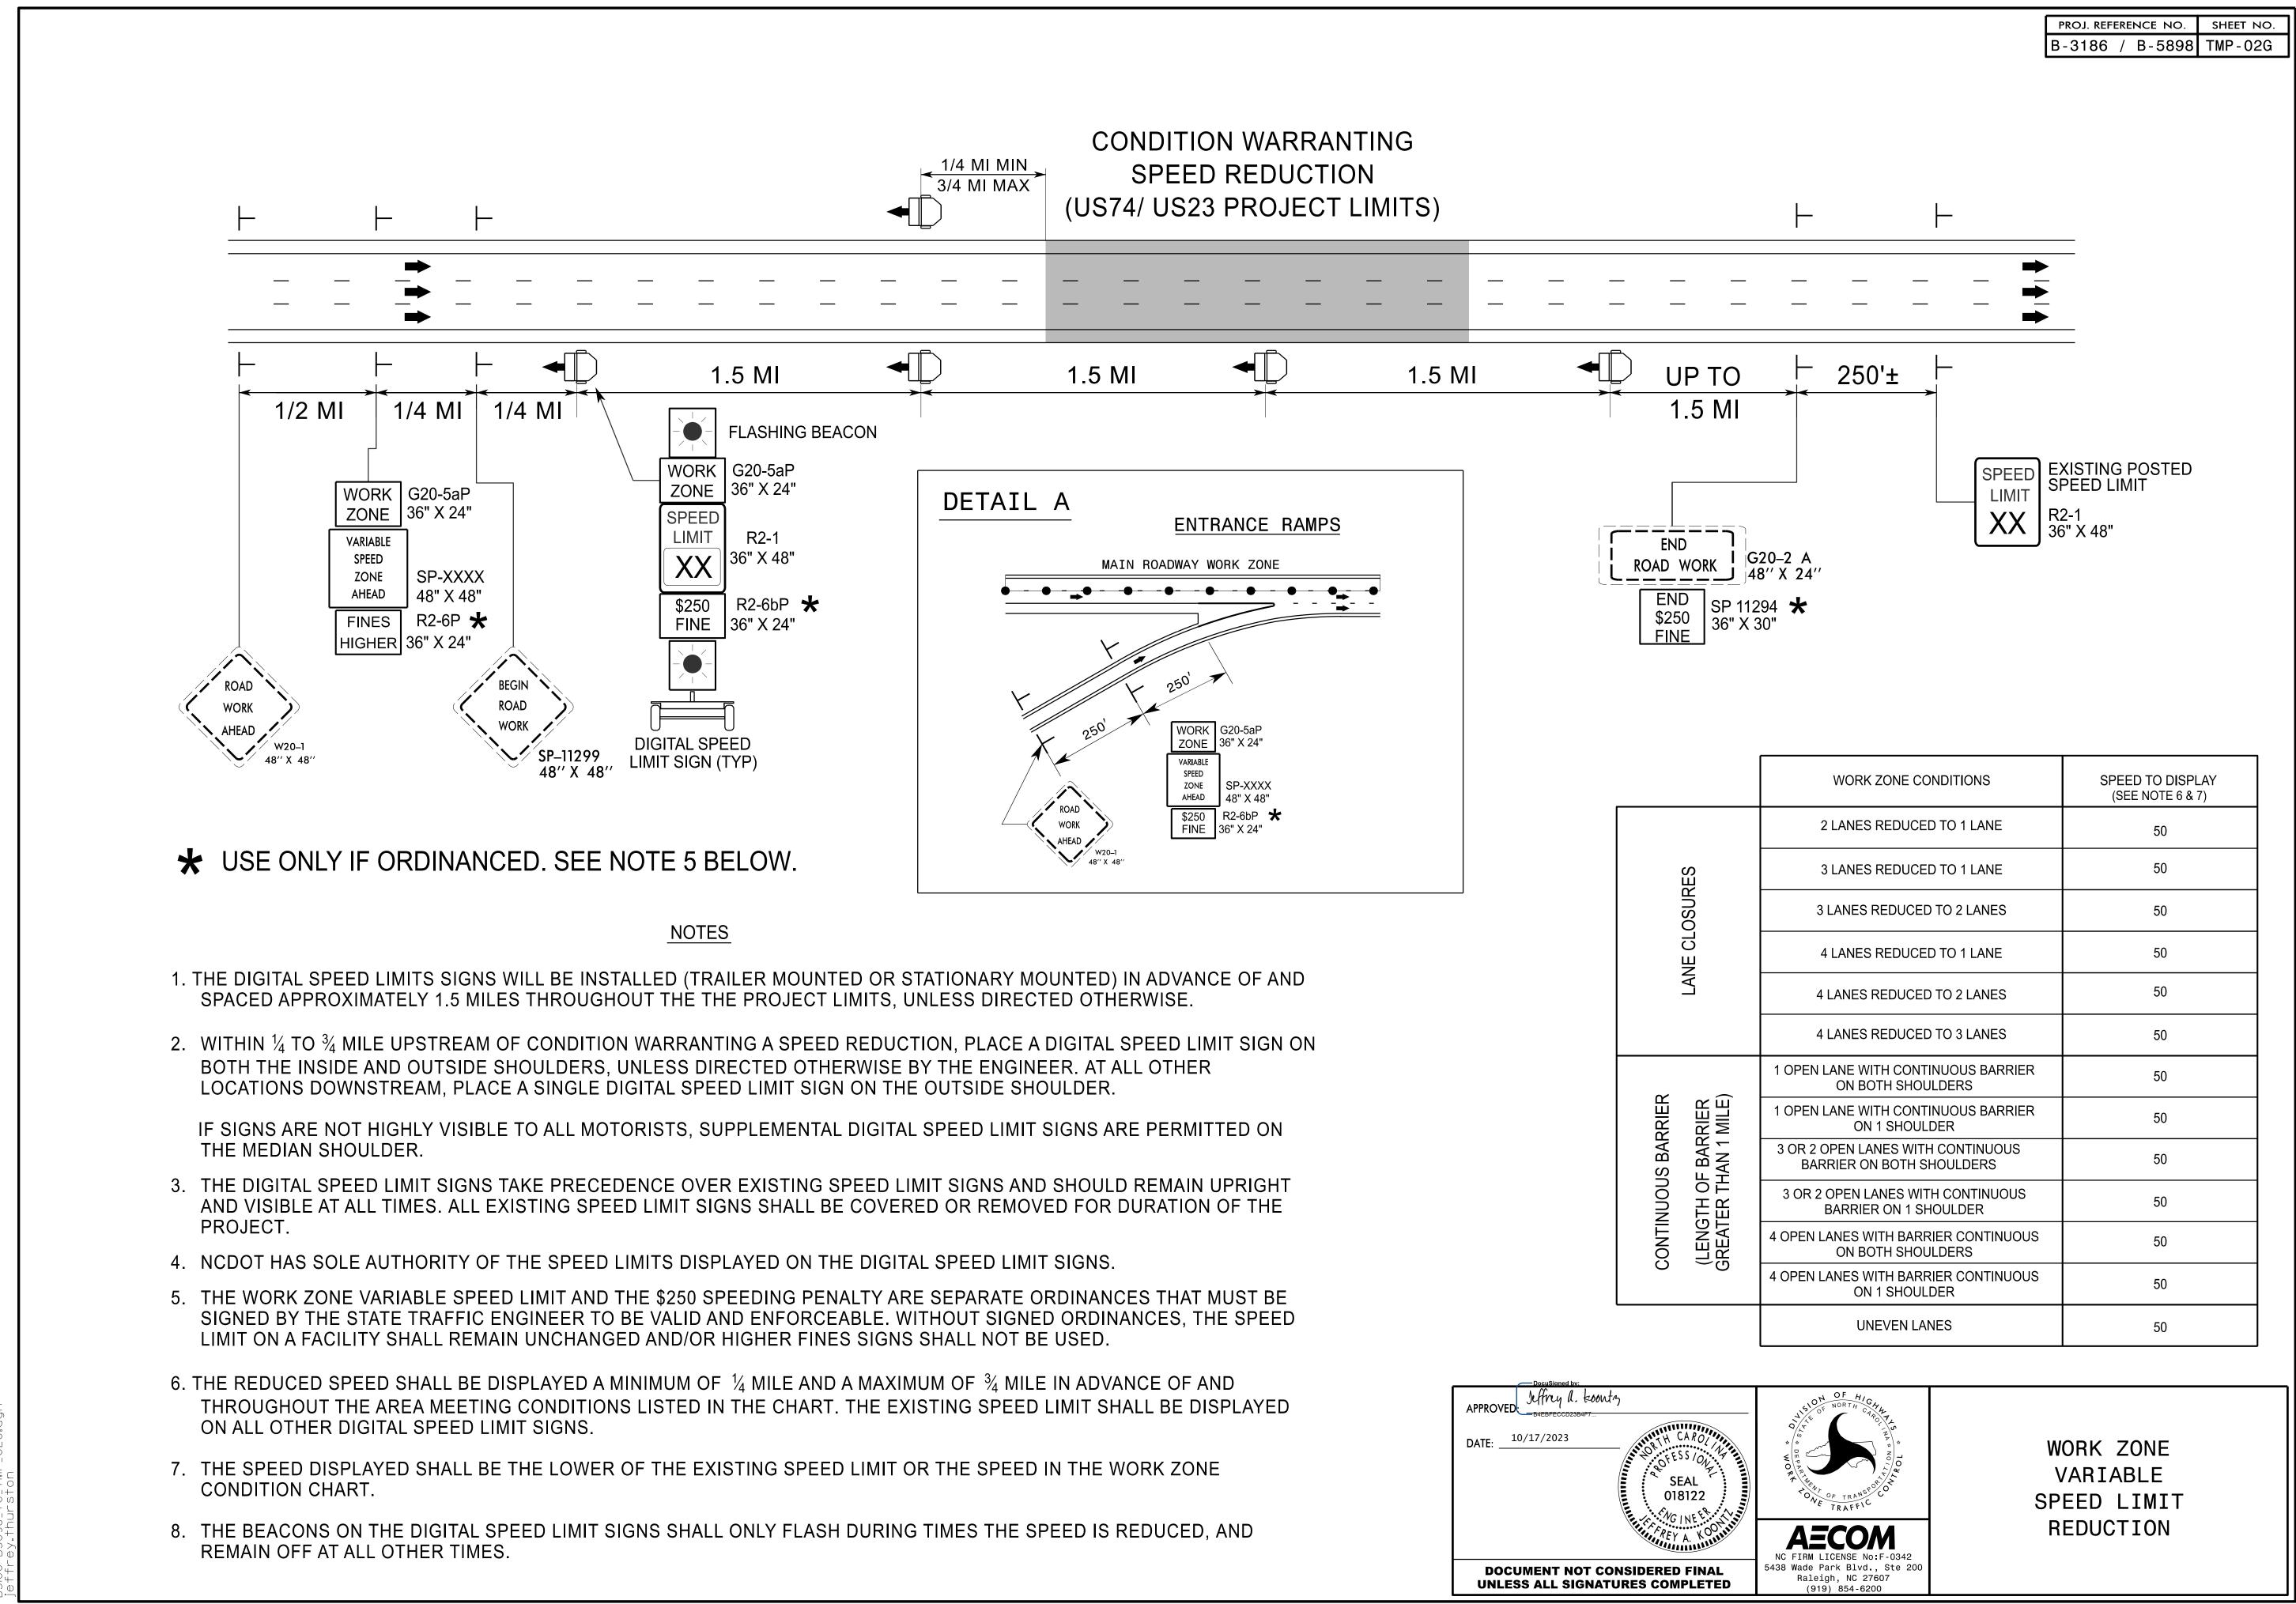

DocuSign Envelope ID: 197373ED-0069-498D-941D-E9CD0F1D217E

|                                                                  | WORK ZONE CONDITIONS                                           | SPEED TO DISPLAY<br>(SEE NOTE 6 & 7) |
|------------------------------------------------------------------|----------------------------------------------------------------|--------------------------------------|
| LANE CLOSURES                                                    | 2 LANES REDUCED TO 1 LANE                                      | 50                                   |
|                                                                  | 3 LANES REDUCED TO 1 LANE                                      | 50                                   |
|                                                                  | 3 LANES REDUCED TO 2 LANES                                     | 50                                   |
|                                                                  | 4 LANES REDUCED TO 1 LANE                                      | 50                                   |
|                                                                  | 4 LANES REDUCED TO 2 LANES                                     | 50                                   |
|                                                                  | 4 LANES REDUCED TO 3 LANES                                     | 50                                   |
| Continuous Barrier<br>(Length of Barrier<br>Greater Than 1 mile) | 1 OPEN LANE WITH CONTINUOUS BARRIER<br>ON BOTH SHOULDERS       | 50                                   |
|                                                                  | 1 OPEN LANE WITH CONTINUOUS BARRIER<br>ON 1 SHOULDER           | 50                                   |
|                                                                  | 3 OR 2 OPEN LANES WITH CONTINUOUS<br>BARRIER ON BOTH SHOULDERS | 50                                   |
|                                                                  | 3 OR 2 OPEN LANES WITH CONTINUOUS<br>BARRIER ON 1 SHOULDER     | 50                                   |
|                                                                  | 4 OPEN LANES WITH BARRIER CONTINUOUS<br>ON BOTH SHOULDERS      | 50                                   |
|                                                                  | 4 OPEN LANES WITH BARRIER CONTINUOUS<br>ON 1 SHOULDER          | 50                                   |
|                                                                  | UNEVEN LANES                                                   | 50                                   |