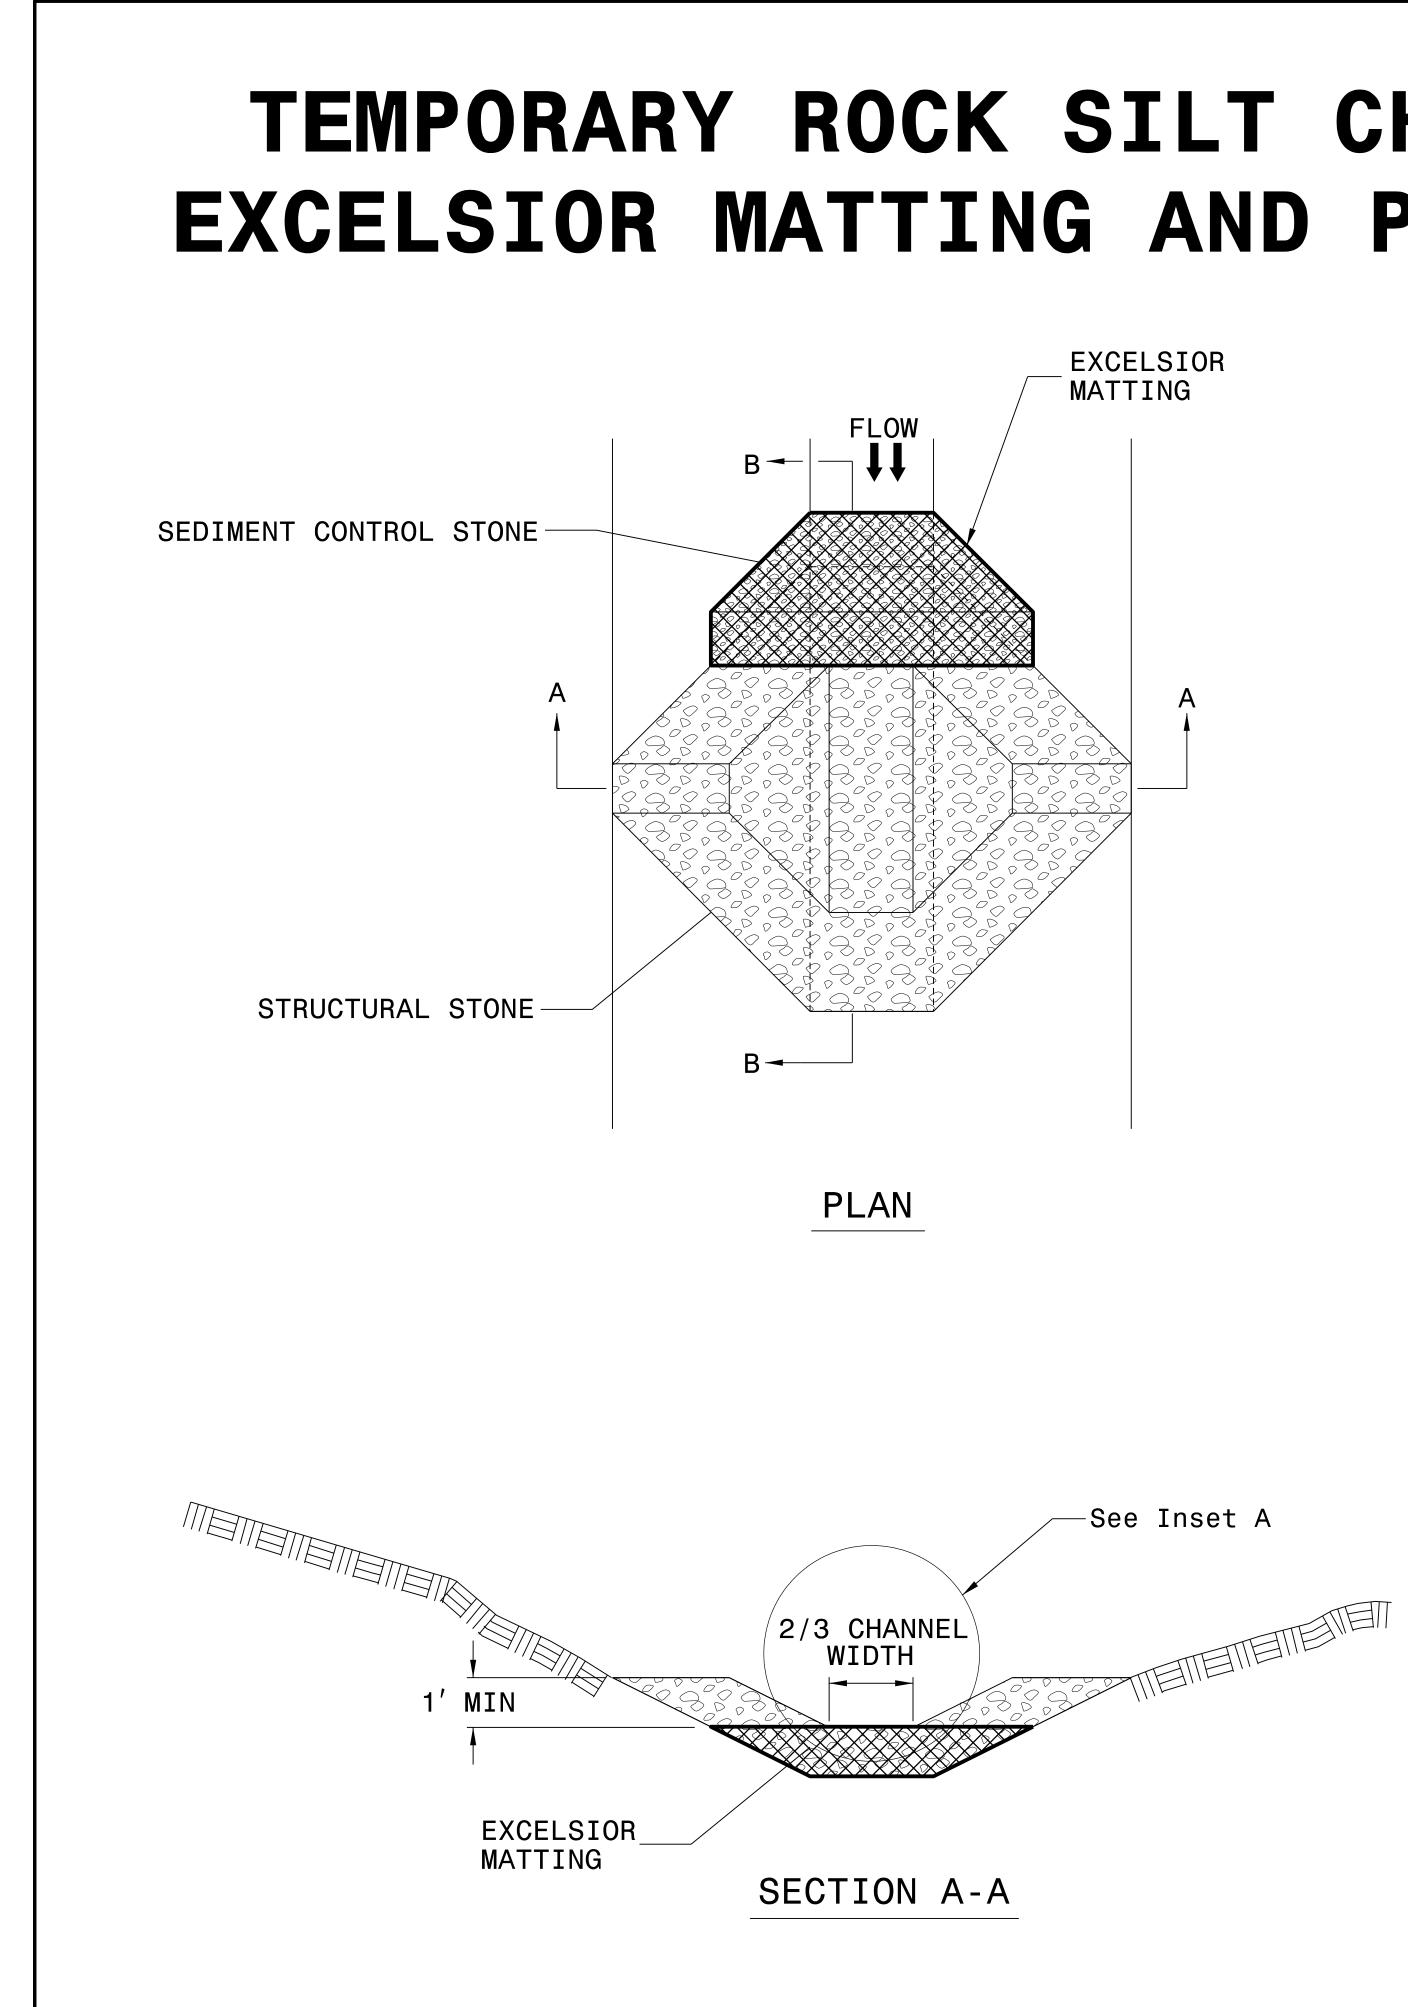

## TEMPORARY ROCK SILT CHECK TYPE 'A' WITH EXCELSIOR MATTING AND POLYACRYLAMIDE (PAM)

## NOTES:

INSTALL TEMPORARY ROCK SILT CHECK TYPE A IN ACCORDANCE WITH ROADWAY STANDARD DRAWING NO. 1633.01.

USE EXCELSIOR FOR MATTING MATERIAL AND ANCHOR MATTING SECTION AT TOP AND BOTTOM WITH CLASS B STONE.

PRIOR TO POLYACRYLAMIDE (PAM) APPLICATION, OBTAIN A SOIL SAMPLE FROM PROJECT LOCATION, AND FROM OFFSITE MATERIAL, AND ANALYZE FOR APPROPRIATE PAM FLOCCULANT TO BE APPLIED TO EACH ROCK SILT CHECK.

INITIALLY APPLY 4 OUNCES OF POLYACRYLAMIDE (PAM) TO TOP OF MATTING SECTION AND AFTER EVERY RAINFALL EVENT THAT EQUALS OR EXCEEDS 0.50 INCHES.