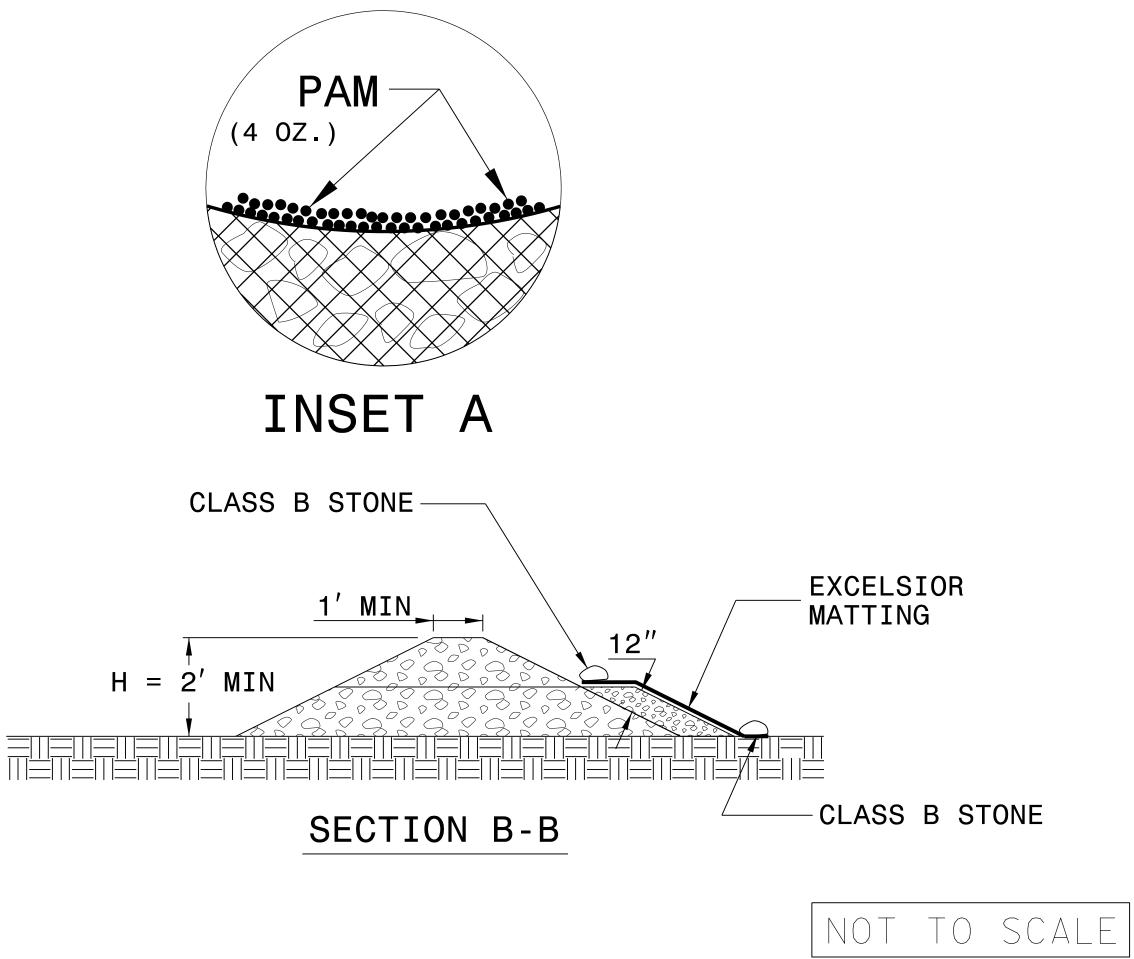

## NOTES:

INSTALL TEMPORARY ROCK SILT CHECK TYPE A IN ACCORDANCE WITH ROADWAY STANDARD DRAWING NO. 1633.01.

USE EXCELSIOR FOR MATTING MATERIAL AND ANCHOR MATTING SECTION AT TOP AND BOTTOM WITH CLASS B STONE.

PRIOR TO POLYACRYLAMIDE (PAM) APPLICATION, OBTAIN A SOIL SAMPLE FROM PROJECT LOCATION, AND FROM OFFSITE MATERIAL, AND ANALYZE FOR APPROPRIATE PAM FLOCCULANT TO BE APPLIED TO EACH ROCK SILT CHECK.

INITIALLY APPLY 4 OUNCES OF POLYACRYLAMIDE (PAM) TO TOP OF MATTING SECTION AND AFTER EVERY RAINFALL EVENT THAT EQUALS OR EXCEEDS 0.50 INCHES.