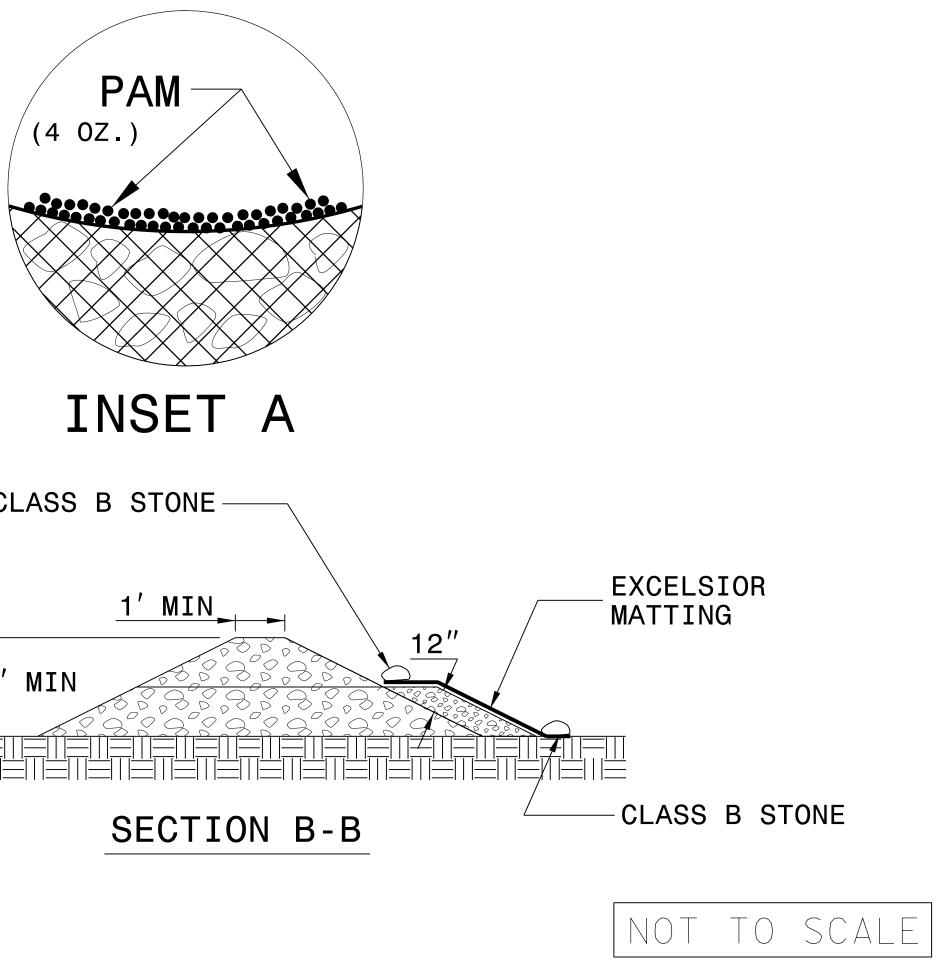

## NOTES:

INSTALL TEMPORARY ROCK SILT CHECK TYPE A IN ACCORDANCE WITH ROADWAY STANDARD DRAWING NO. 1633.01.

USE EXCELSIOR FOR MATTING MATERIAL AND ANCHOR MATTING SECTION AT TOP AND BOTTOM WITH CLASS B STONE.

PRIOR TO POLYACRYLAMIDE (PAM) APPLICATION, OBTAIN A SOIL SAMPLE FROM PROJECT LOCATION, AND FROM OFFSITE MATERIAL, AND ANALYZE FOR APPROPRIATE PAM FLOCCULANT TO BE APPLIED TO EACH ROCK SILT CHECK.

INITIALLY APPLY 4 OUNCES OF POLYACRYLAMIDE (PAM) TO TOP OF MATTING SECTION AND AFTER EVERY RAINFALL EVENT THAT EQUALS OR EXCEEDS 0.50 INCHES.