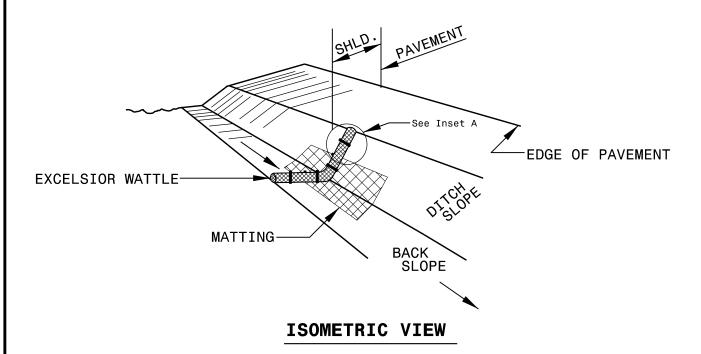

## WATTLE DETAIL

## NOTES:

USE MINIMUM 12 IN. DIAMETER EXCELSIOR WATTLE.

USE 2 FT. WOODEN STAKES WITH A 2 IN. BY 2 IN. NOMINAL CROSS SECTION.

ONLY INSTALL WATTLE(S) TO A HEIGHT IN DITCH SO FLOW WILL NOT WASH AROUND WATTLE AND SCOUR DITCH SLOPES AND AS DIRECTED.

INSTALL A MINIMUM OF 2 UPSLOPE STAKES AND 4 DOWNSLOPE STAKES AT AN ANGLE TO WEDGE WATTLE TO BOTTOM OF DITCH.

PROVIDE STAPLES MADE OF 0.125 IN. DIAMETER STEEL WIRE FORMED INTO A U SHAPE NOT LESS THAN 12" IN LENGTH.

INSTALL STAPLES APPROXIMATELY EVERY 1 LINEAR FOOT ON BOTH SIDES OF WATTLE AND AT EACH END TO SECURE IT TO THE SOIL.

INSTALL MATTING IN ACCORDANCE WITH SECTION 1631 OF THE STANDARD SPECIFICATIONS.