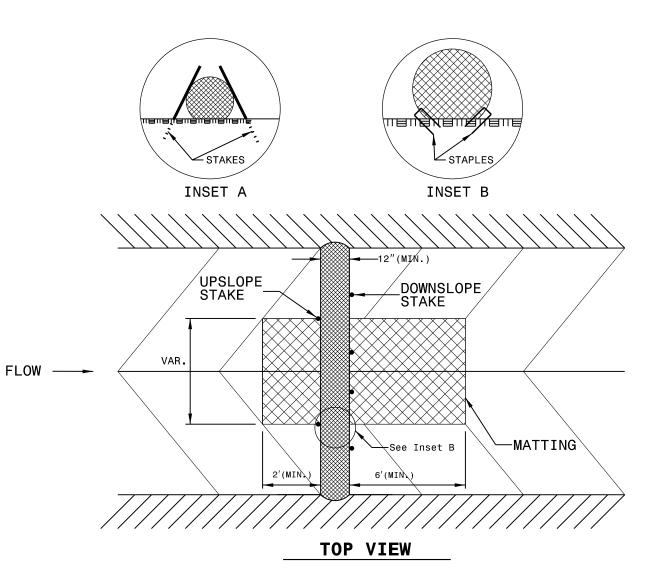

## WATTLE DETAIL

## NOTES:

USE MINIMUM 12 IN. DIAMETER EXCELSIOR WATTLE.

USE 2 FT. WOODEN STAKES WITH A 2 IN. BY 2 IN. NOMINAL CROSS SECTION.

ONLY INSTALL WATTLE(S) TO A HEIGHT IN DITCH SO FLOW WILL NOT WASH AROUND WATTLE AND SCOUR DITCH SLOPES AND AS DIRECTED.

INSTALL A MINIMUM OF 2 UPSLOPE STAKES AND 4 DOWNSLOPE STAKES AT AN ANGLE TO WEDGE WATTLE TO BOTTOM OF DITCH.

PROVIDE STAPLES MADE OF 0.125 IN. DIAMETER STEEL WIRE FORMED INTO A U SHAPE NOT LESS THAN 12" IN LENGTH.

INSTALL STAPLES APPROXIMATELY EVERY 1 LINEAR FOOT ON BOTH SIDES OF WATTLE AND AT EACH END TO SECURE IT TO THE SOIL.

INSTALL MATTING IN ACCORDANCE WITH SECTION 1631 OF THE STANDARD SPECIFICATIONS.