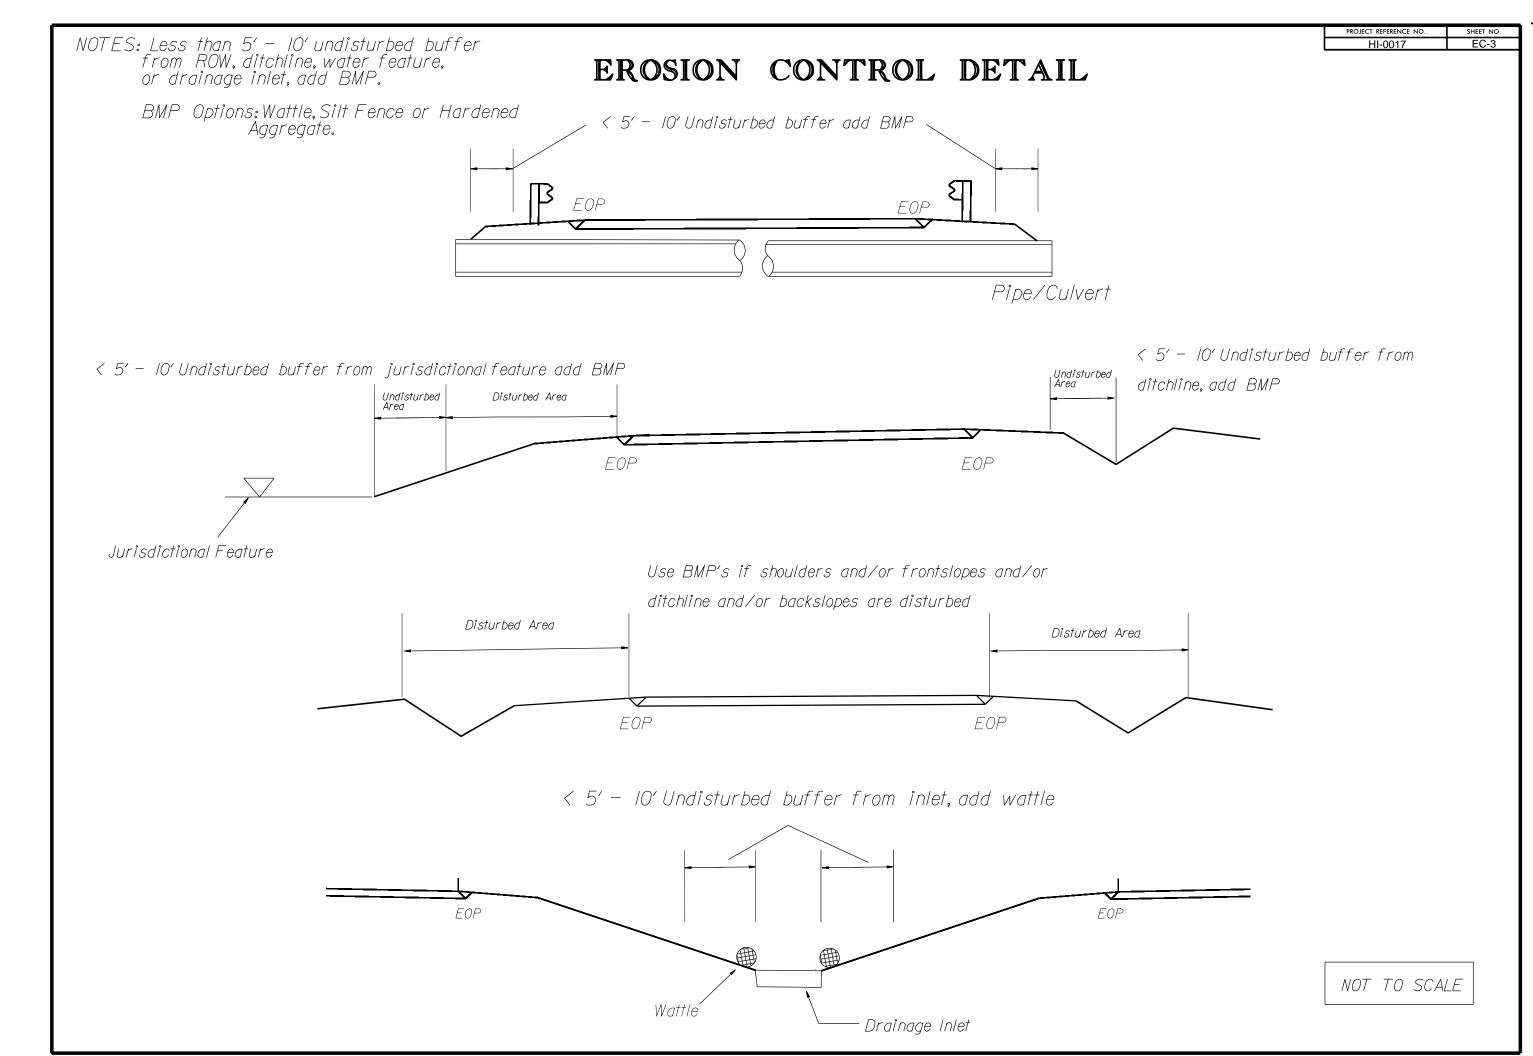

TERS AND HOW ZONES.                                             |

PROJECT REFERENCE NO. SHEET NO. HI-0017 EC-2

## WATTLE DETAIL





## NOTES:

USE MINIMUM 12 IN. DIAMETER EXCELSIOR WATTLE.

USE 2 FT. WOODEN STAKES WITH A 2 IN. BY 2 IN. NOMINAL CROSS SECTION.

ONLY INSTALL WATTLE(S) TO A HEIGHT IN DITCH SO FLOW WILL NOT WASH AROUND WATTLE AND SCOUR DITCH SLOPES AND AS DIRECTED.

INSTALL A MINIMUM OF 2 UPSLOPE STAKES AND 4 DOWNSLOPE STAKES AT AN ANGLE TO WEDGE WATTLE TO BOTTOM OF DITCH.

PROVIDE STAPLES MADE OF 0.125 IN. DIAMETER STEEL WIRE FORMED INTO A U SHAPE NOT LESS THAN 12" IN LENGTH.

INSTALL STAPLES APPROXIMATELY EVERY 1 LINEAR FOOT ON BOTH SIDES OF WATTLE AND AT EACH END TO SECURE IT TO THE SOIL.

INSTALL MATTING IN ACCORDANCE WITH SECTION 1631 OF THE STANDARD SPECIFICATIONS.