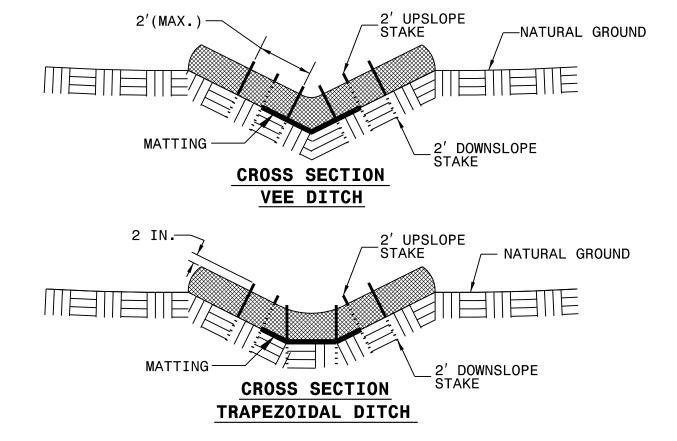

## WATTLE DETAIL

## NOTES:

USE MINIMUM 12 IN. DIAMETER EXCELSIOR WATTLE.

USE 2 FT. WOODEN STAKES WITH A 2 IN. BY 2 IN. NOMINAL CROSS SECTION.

ONLY INSTALL WATTLE(S) TO A HEIGHT IN DITCH SO FLOW WILL NOT WASH AROUND WATTLE AND SCOUR DITCH SLOPES AND AS DIRECTED.

INSTALL A MINIMUM OF 2 UPSLOPE STAKES AND 4 DOWNSLOPE STAKES AT AN ANGLE TO WEDGE WATTLE TO BOTTOM OF DITCH.

PROVIDE STAPLES MADE OF 0.125 IN. DIAMETER STEEL WIRE FORMED INTO A U SHAPE NOT LESS THAN 12" IN LENGTH.

INSTALL STAPLES APPROXIMATELY EVERY 1 LINEAR FOOT ON BOTH SIDES OF WATTLE AND AT EACH END TO SECURE IT TO THE SOIL.

INSTALL MATTING IN ACCORDANCE WITH SECTION 1631 OF THE STANDARD SPECIFICATIONS.