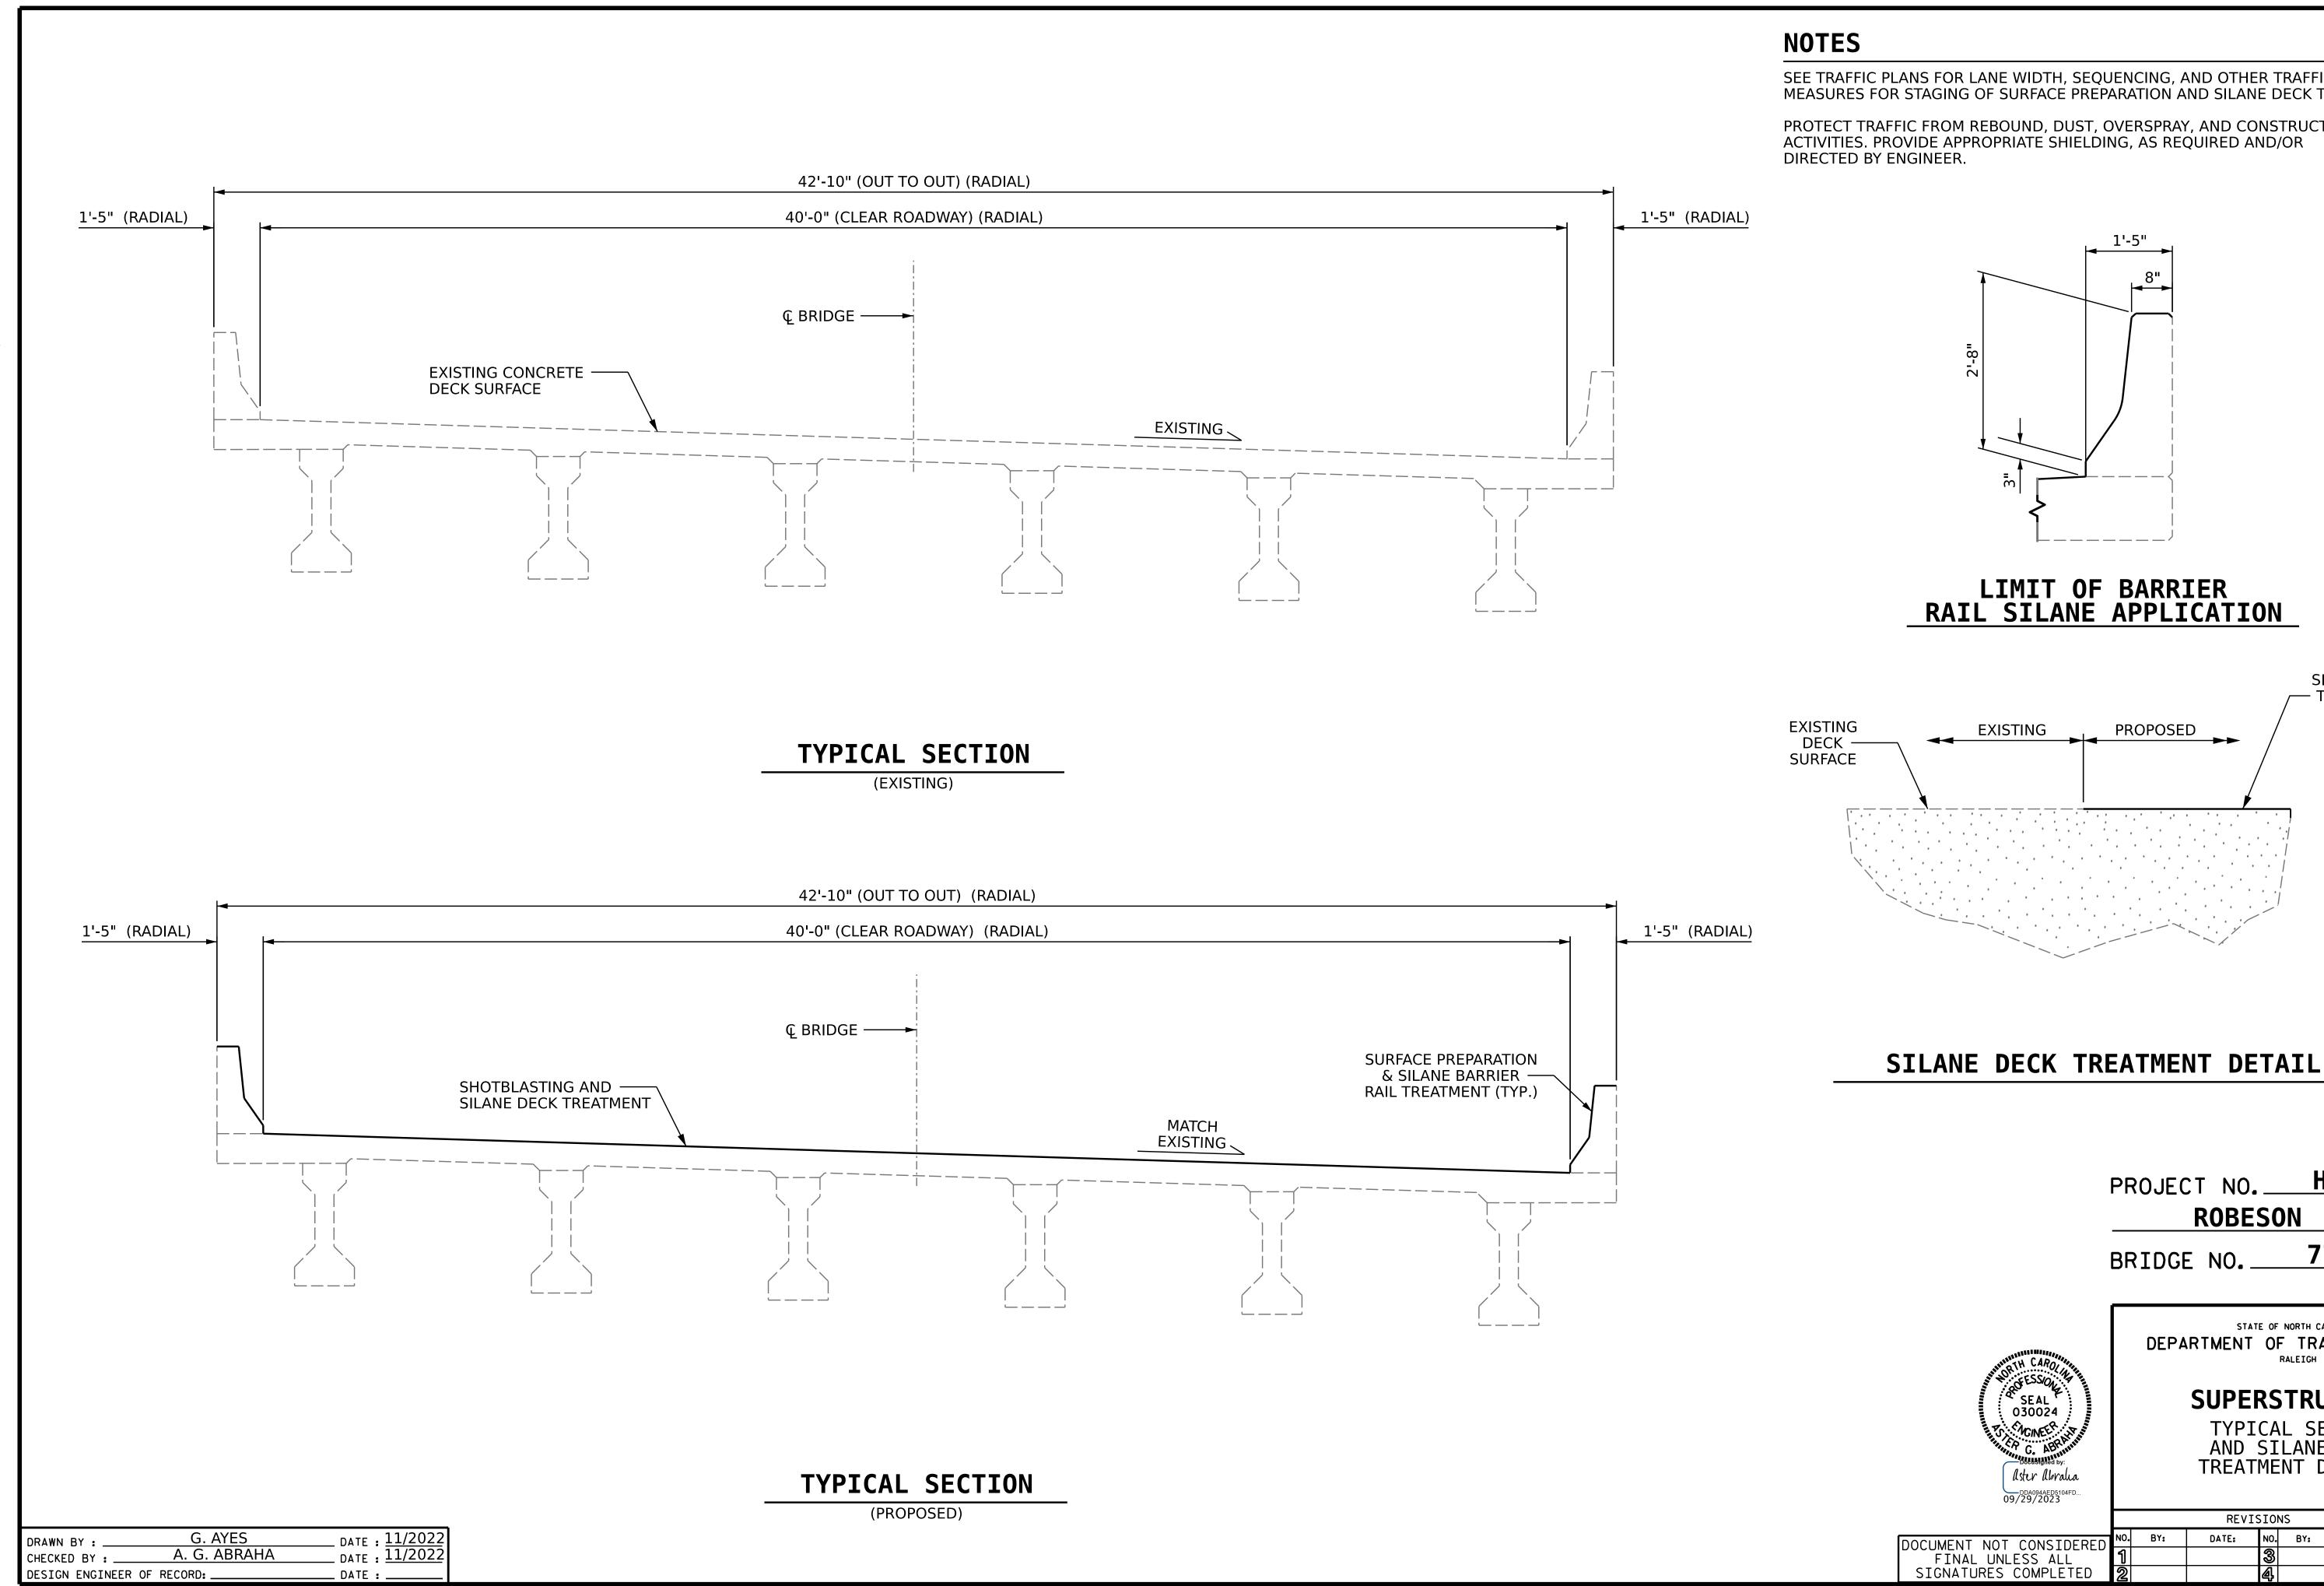

## LIMIT OF BARRIER RAIL SILANE APPLICATION

PROJECT NO. HI-0017 **ROBESON** \_ COUNTY BRIDGE NO. 770457

> STATE OF NORTH CAROLINA DEPARTMENT OF TRANSPORTATION