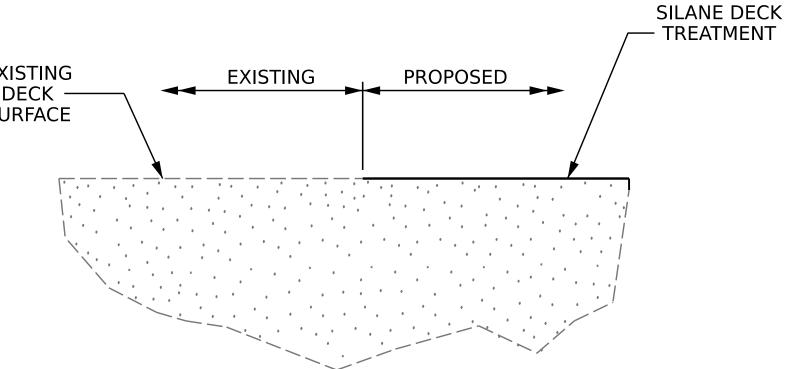

## **SUPERSTRUCTURE**

TYPICAL SECTION AND SILANE DECK TREATMENT DETAILS

SHEET NO. REVISIONS S7-2 NO. BY: DATE: DATE: TOTAL SHEETS 4

9/15/2023 S:\DPG1\Division6\HI-0017\Plans\770457\407\_003\_HI-0017\_SMU\_TS\_S7-02\_770457.dgn aabraha