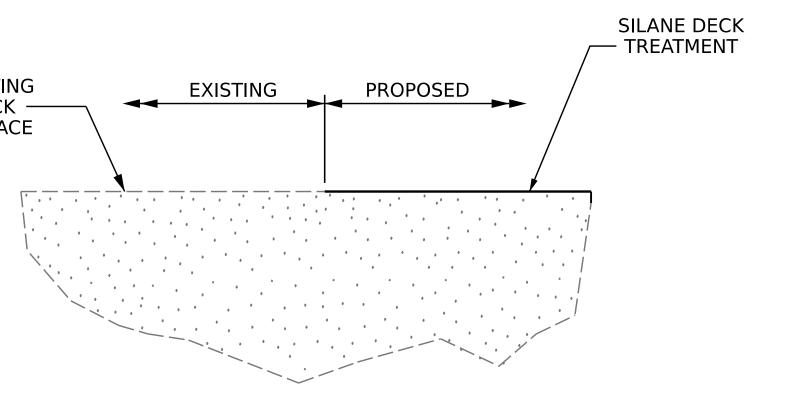

## SILANE DECK TREATMENT DETAIL

|                                                                                                                            | PROJEC                                                                                                                        | ROBE  | SON         | <b>I-001</b><br>C0<br><b>'0456</b> | <b>7</b><br>UNTY     |
|----------------------------------------------------------------------------------------------------------------------------|-------------------------------------------------------------------------------------------------------------------------------|-------|-------------|------------------------------------|----------------------|
| SEAL<br>O30024<br>TS: MCNEEP, IT<br>UNITED<br>SEAL<br>O30024<br>C. ABRING<br>Docusigned by:<br>Ustur Abratia<br>09/29/2023 | STATE OF NORTH CAROLINA<br>DEPARTMENT OF TRANSPORTATION<br>RALEIGH<br>TYPICAL SECTION<br>AND SILANE DECK<br>TREATMENT DETAILS |       |             |                                    |                      |
|                                                                                                                            | REVISIONS                                                                                                                     |       |             |                                    | SHEET NO.            |
| DOCUMENT NOT CONSIDERED                                                                                                    | NO. BY:                                                                                                                       | DATE: | NO. BY:     | DATE:                              | S6-2                 |
| FINAL UNLESS ALL                                                                                                           | 1                                                                                                                             |       | <u>ଞ</u> ୍ଚ |                                    | TOTAL<br>SHEETS<br>7 |
| SIGNATURES COMPLETED                                                                                                       | 2                                                                                                                             |       | 4           |                                    | 7                    |