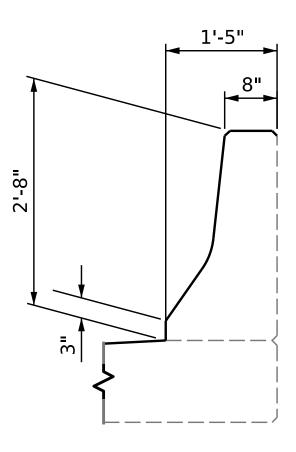

+

+

### NOTES

PROTECT TRAFFIC FROM REBOUND, DUST, OVERSPRAY, AND CONSTRUCTION ACTIVITIES. PROVIDE APPROPRIATE SHIELDING, AS REQUIRED AND/OR DIRECTED BY ENGINEER.

EXISTING DECK — SURFACE

SEE TRAFFIC PLANS FOR LANE WIDTH, SEQUENCING, AND OTHER TRAFFIC CONTROL MEASURES FOR STAGING OF SURFACE PREPARATION AND SILANE DECK TREATMENT.



# LIMIT OF BARRIER RAIL SILANE APPLICATION



## SILANE DECK TREATMENT DETAIL

|                                                                                                                            | PROJEC                                                                                                                        | ROBE  | SON         | <b>I-001</b><br>C0<br><b>'0456</b> | <b>7</b><br>UNTY     |
|----------------------------------------------------------------------------------------------------------------------------|-------------------------------------------------------------------------------------------------------------------------------|-------|-------------|------------------------------------|----------------------|
| SEAL<br>O30024<br>TS: MCNEEP, IT<br>UNITED<