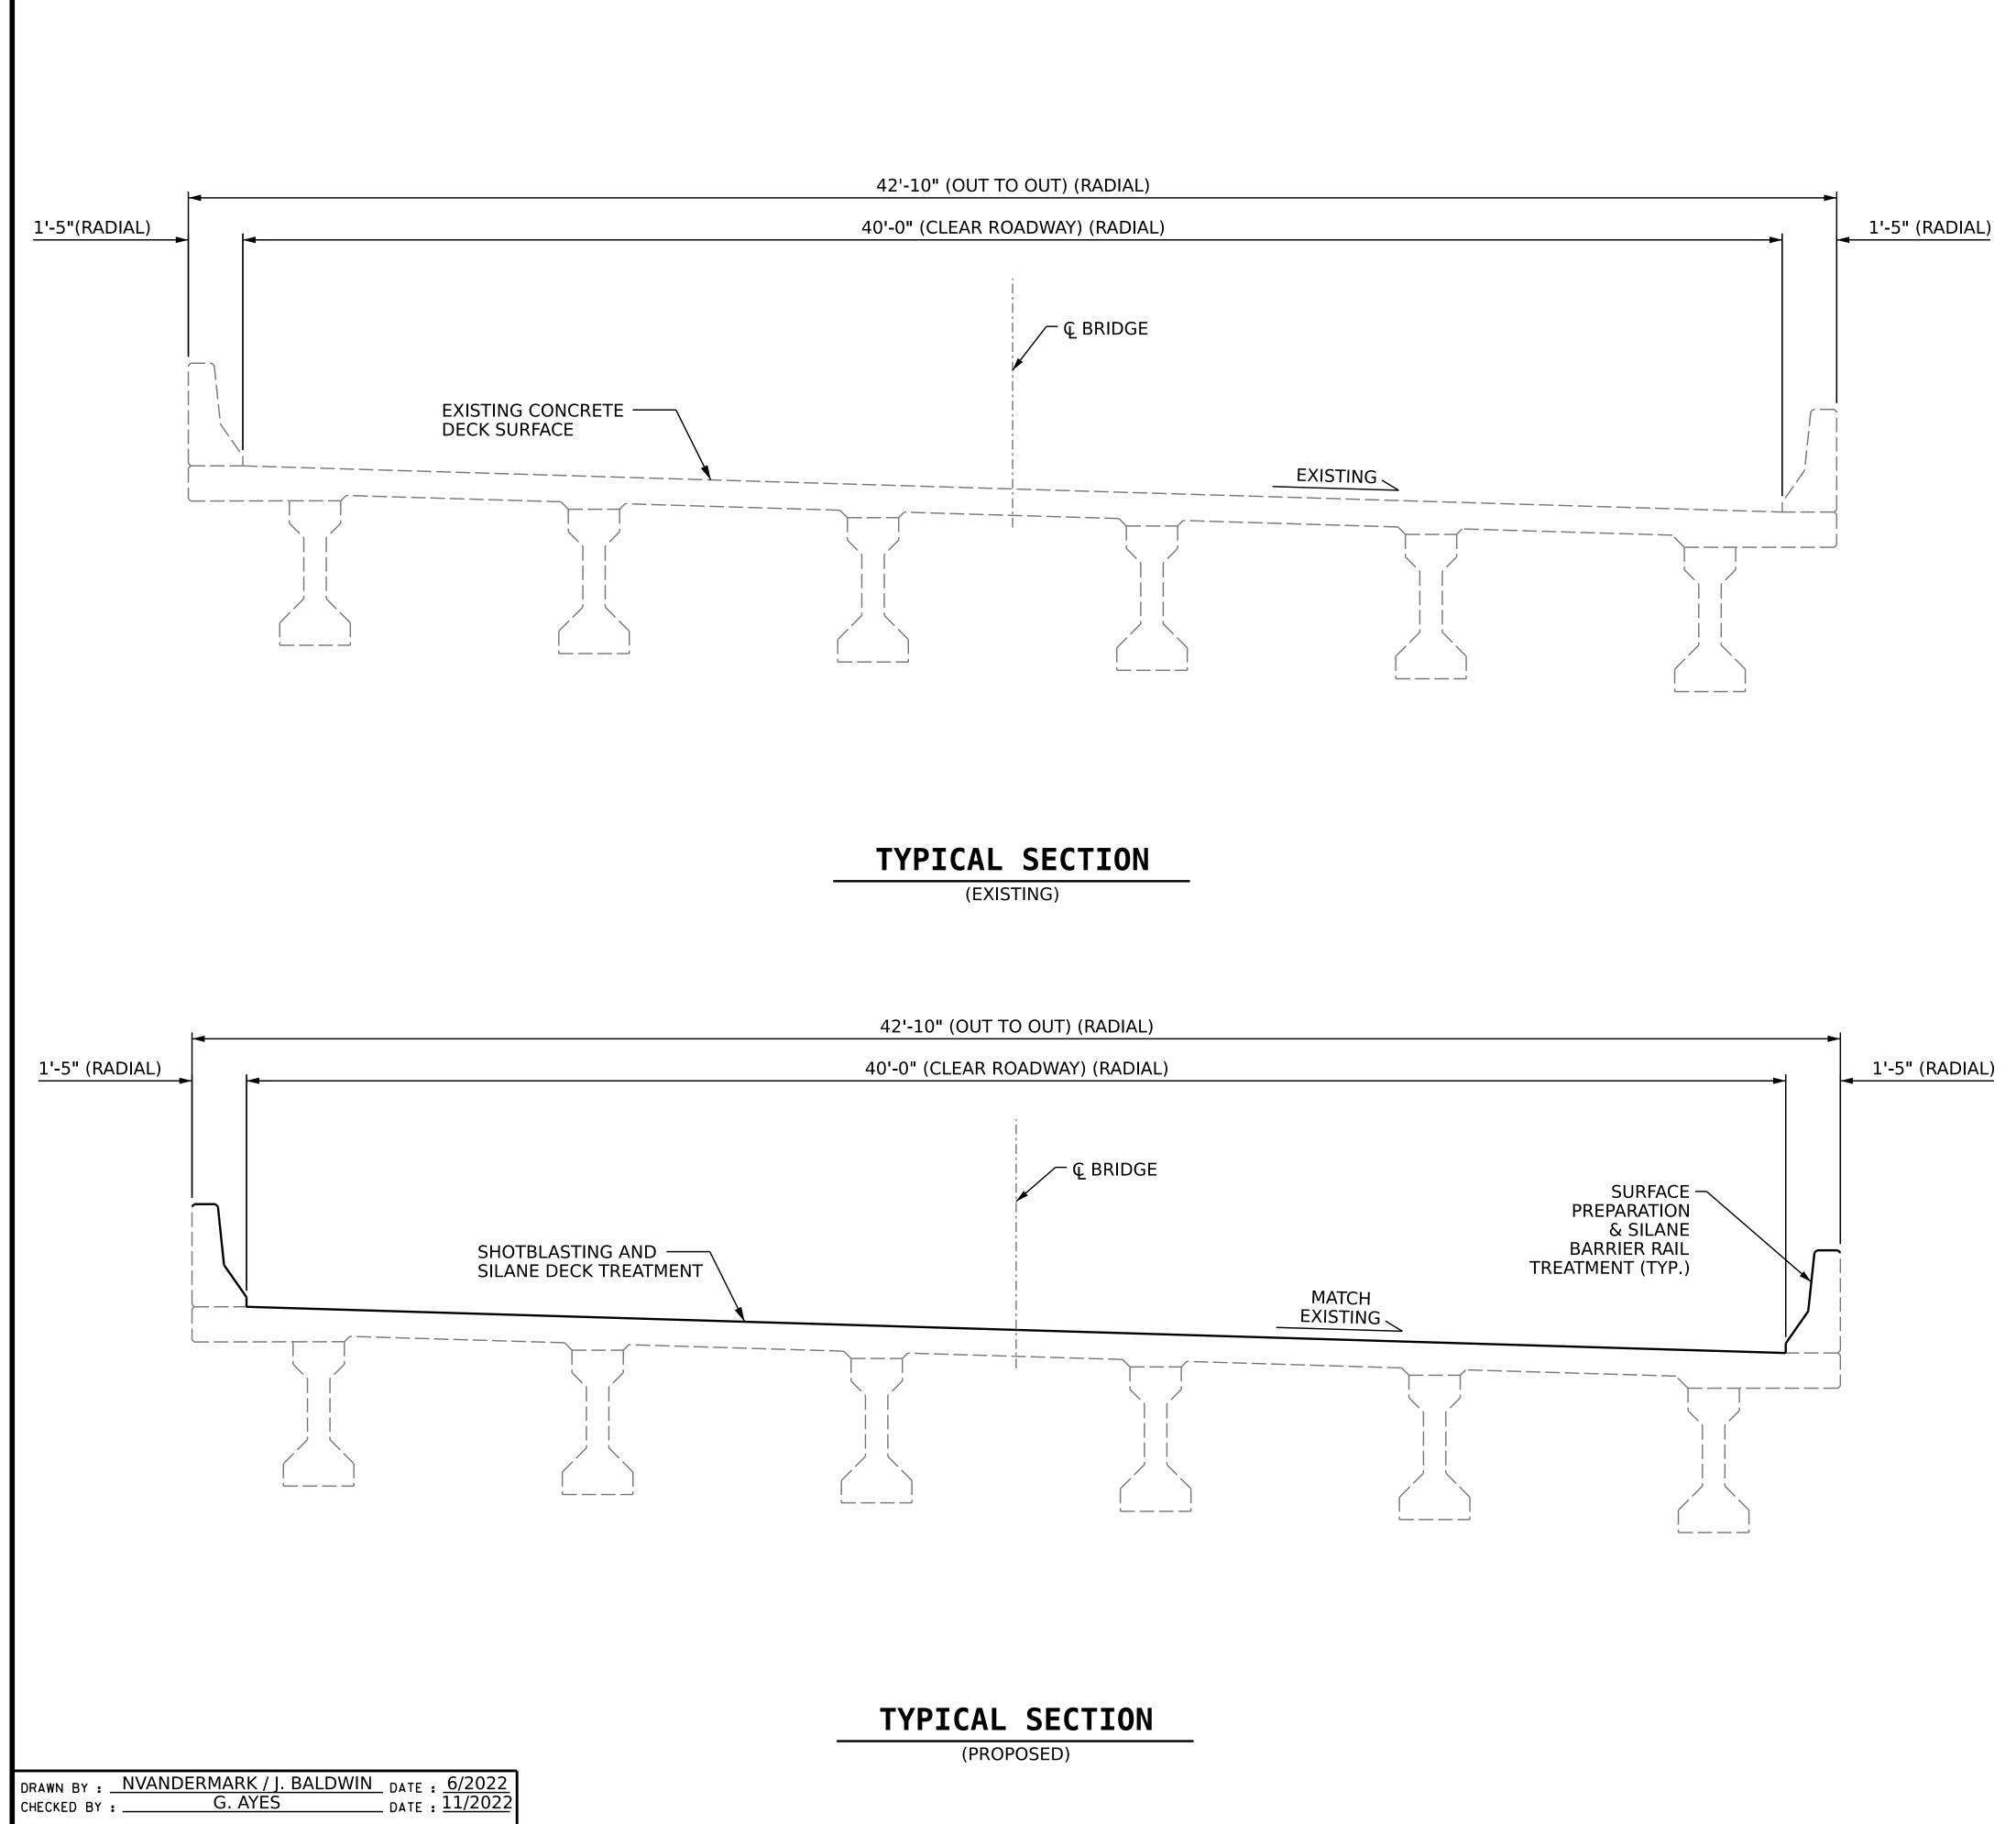

### NOTES

PROTECT TRAFFIC FROM REBOUND, DUST, OVERSPRAY, AND CONSTRUCTION ACTIVITIES. PROVIDE APPROPRIATE SHIELDING, AS REQUIRED AND/OR DIRECTED BY ENGINEER.

EXISTING DECK — SURFACE

SEE TRAFFIC PLANS FOR LANE WIDTH, SEQUENCING, AND OTHER TRAFFIC CONTROL MEASURES FOR STAGING OF SURFACE PREPARATION AND SILANE DECK TREATMENT.