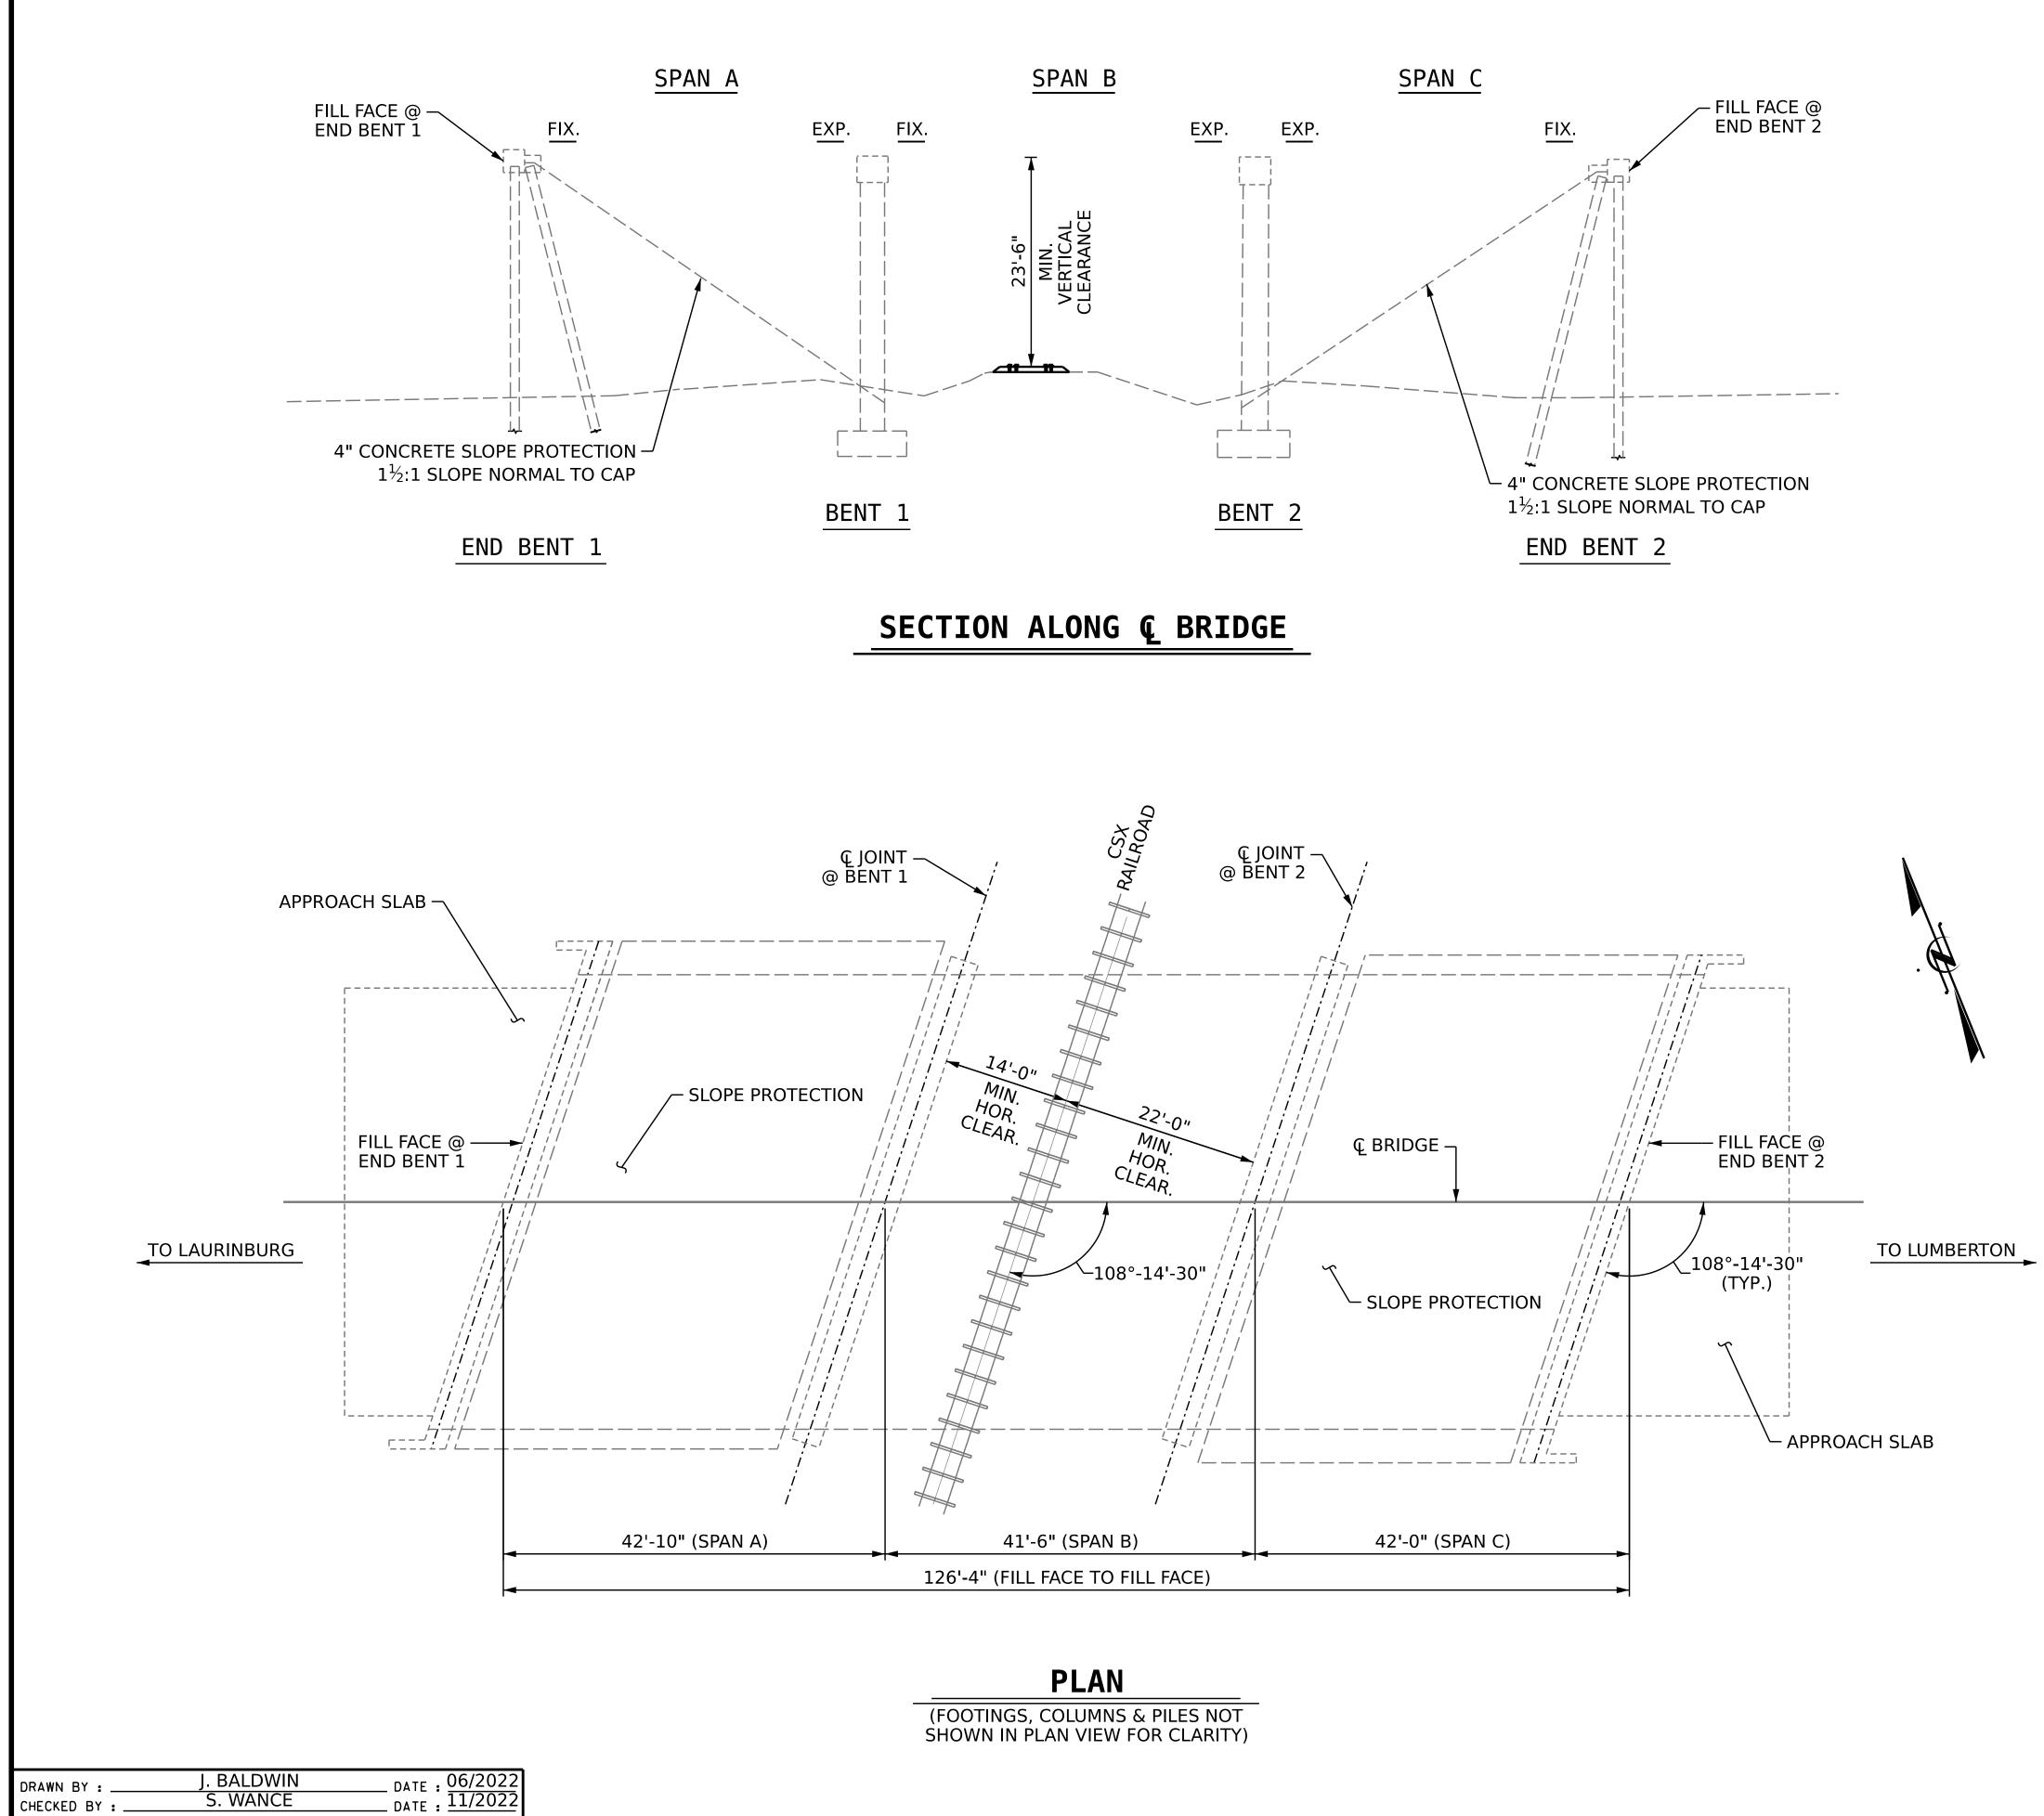

## NOTES

- PROFILE INFORMATION IS TAKEN FROM ORIGINAL PLANS AND ROUTINE INSPECTION REPORT DATED 04/04/2022.

- BRIDGE ORIENTATION CONFORMS TO EXISTING BRIDGE PLANS.

## SCOPE OF WORK

- REMOVE EXISTING ASPHALT WEARING SURFACE AND PLUG JOINTS.

- REPLACE TRANSVERSE POST-TENSIONING STRANDS.
- REPLACE BRIDGE PLUG JOINTS WITH BACKER ROD AND ASPHALT BINDER JOINT.
- REPLACE ASPHALT WEARING SURFACE.
- REPAIR DAMAGED UNDERSIDE OF CORED SLABS WITH SHOTCRETE OR CONCRETE REPAIR.