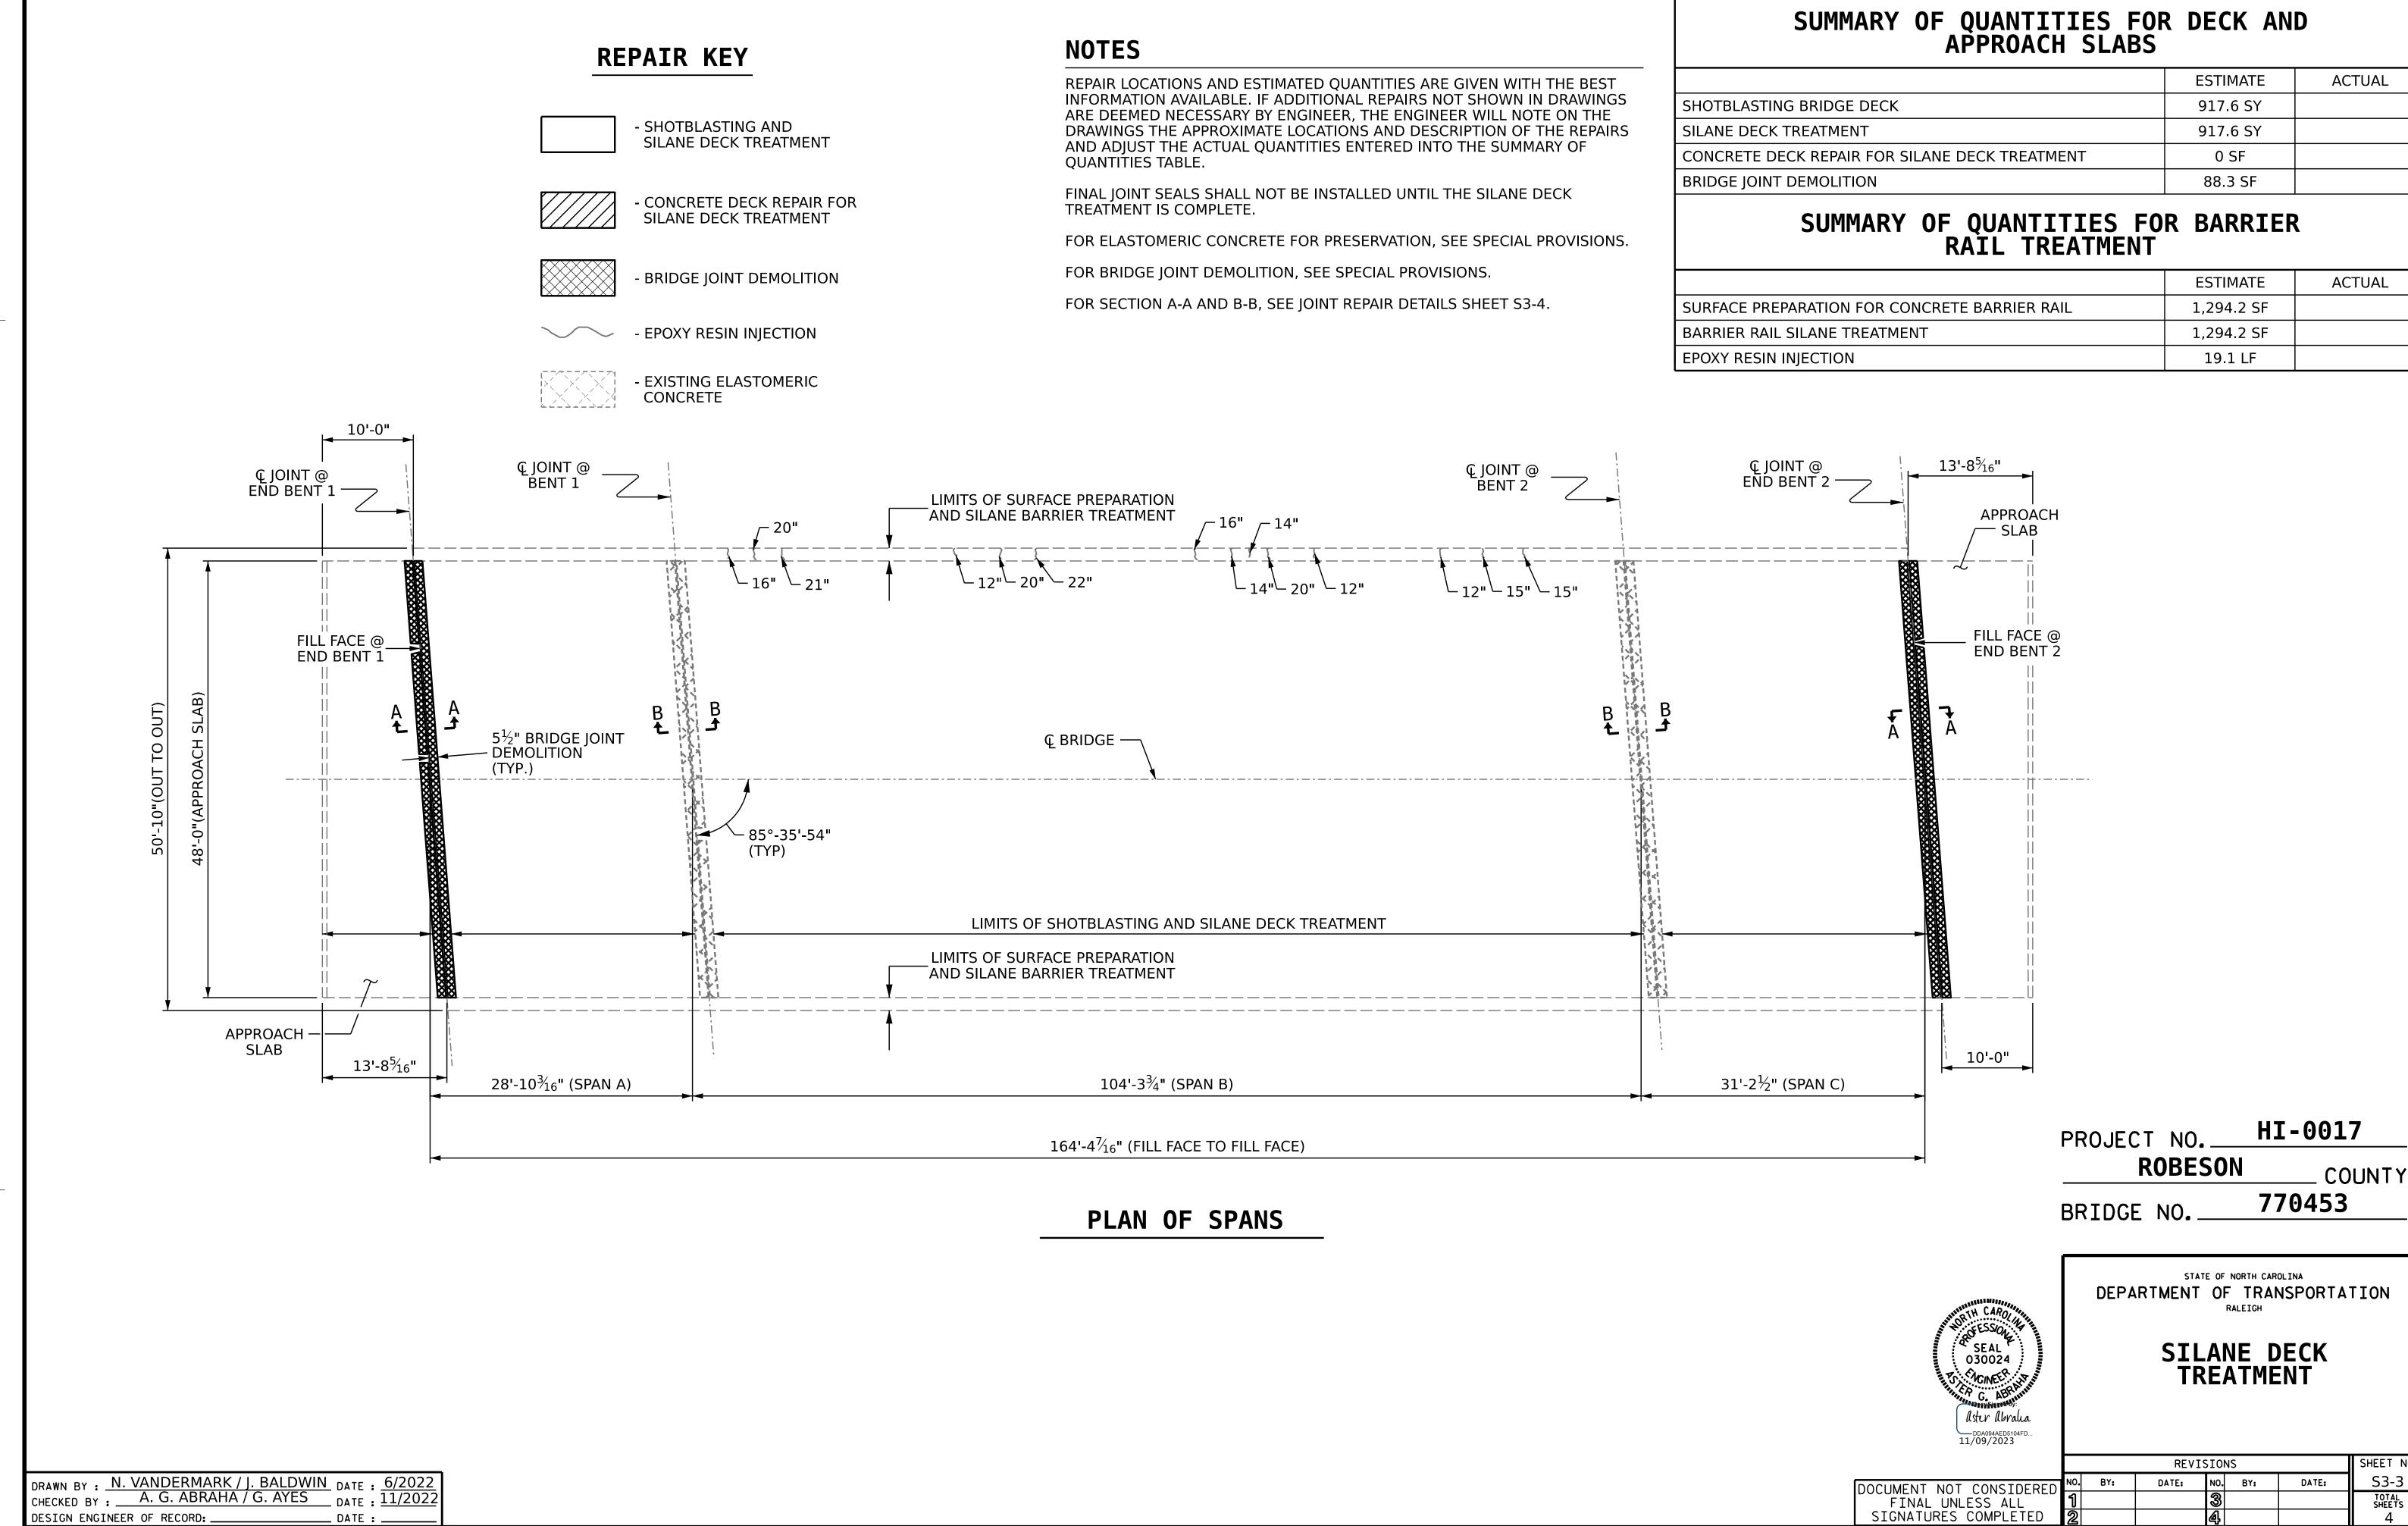

|                                                | ESTIMATE | ACTUAL |
|------------------------------------------------|----------|--------|
| HOTBLASTING BRIDGE DECK                        | 917.6 SY |        |
| ILANE DECK TREATMENT                           | 917.6 SY |        |
| CONCRETE DECK REPAIR FOR SILANE DECK TREATMENT | 0 SF     |        |
| BRIDGE JOINT DEMOLITION                        | 88.3 SF  |        |

|                                               | ESTIMATE   | ACTUAL |
|-----------------------------------------------|------------|--------|
| SURFACE PREPARATION FOR CONCRETE BARRIER RAIL | 1,294.2 SF |        |
| BARRIER RAIL SILANE TREATMENT                 | 1,294.2 SF |        |
| EPOXY RESIN INJECTION                         | 19.1 LF    |        |