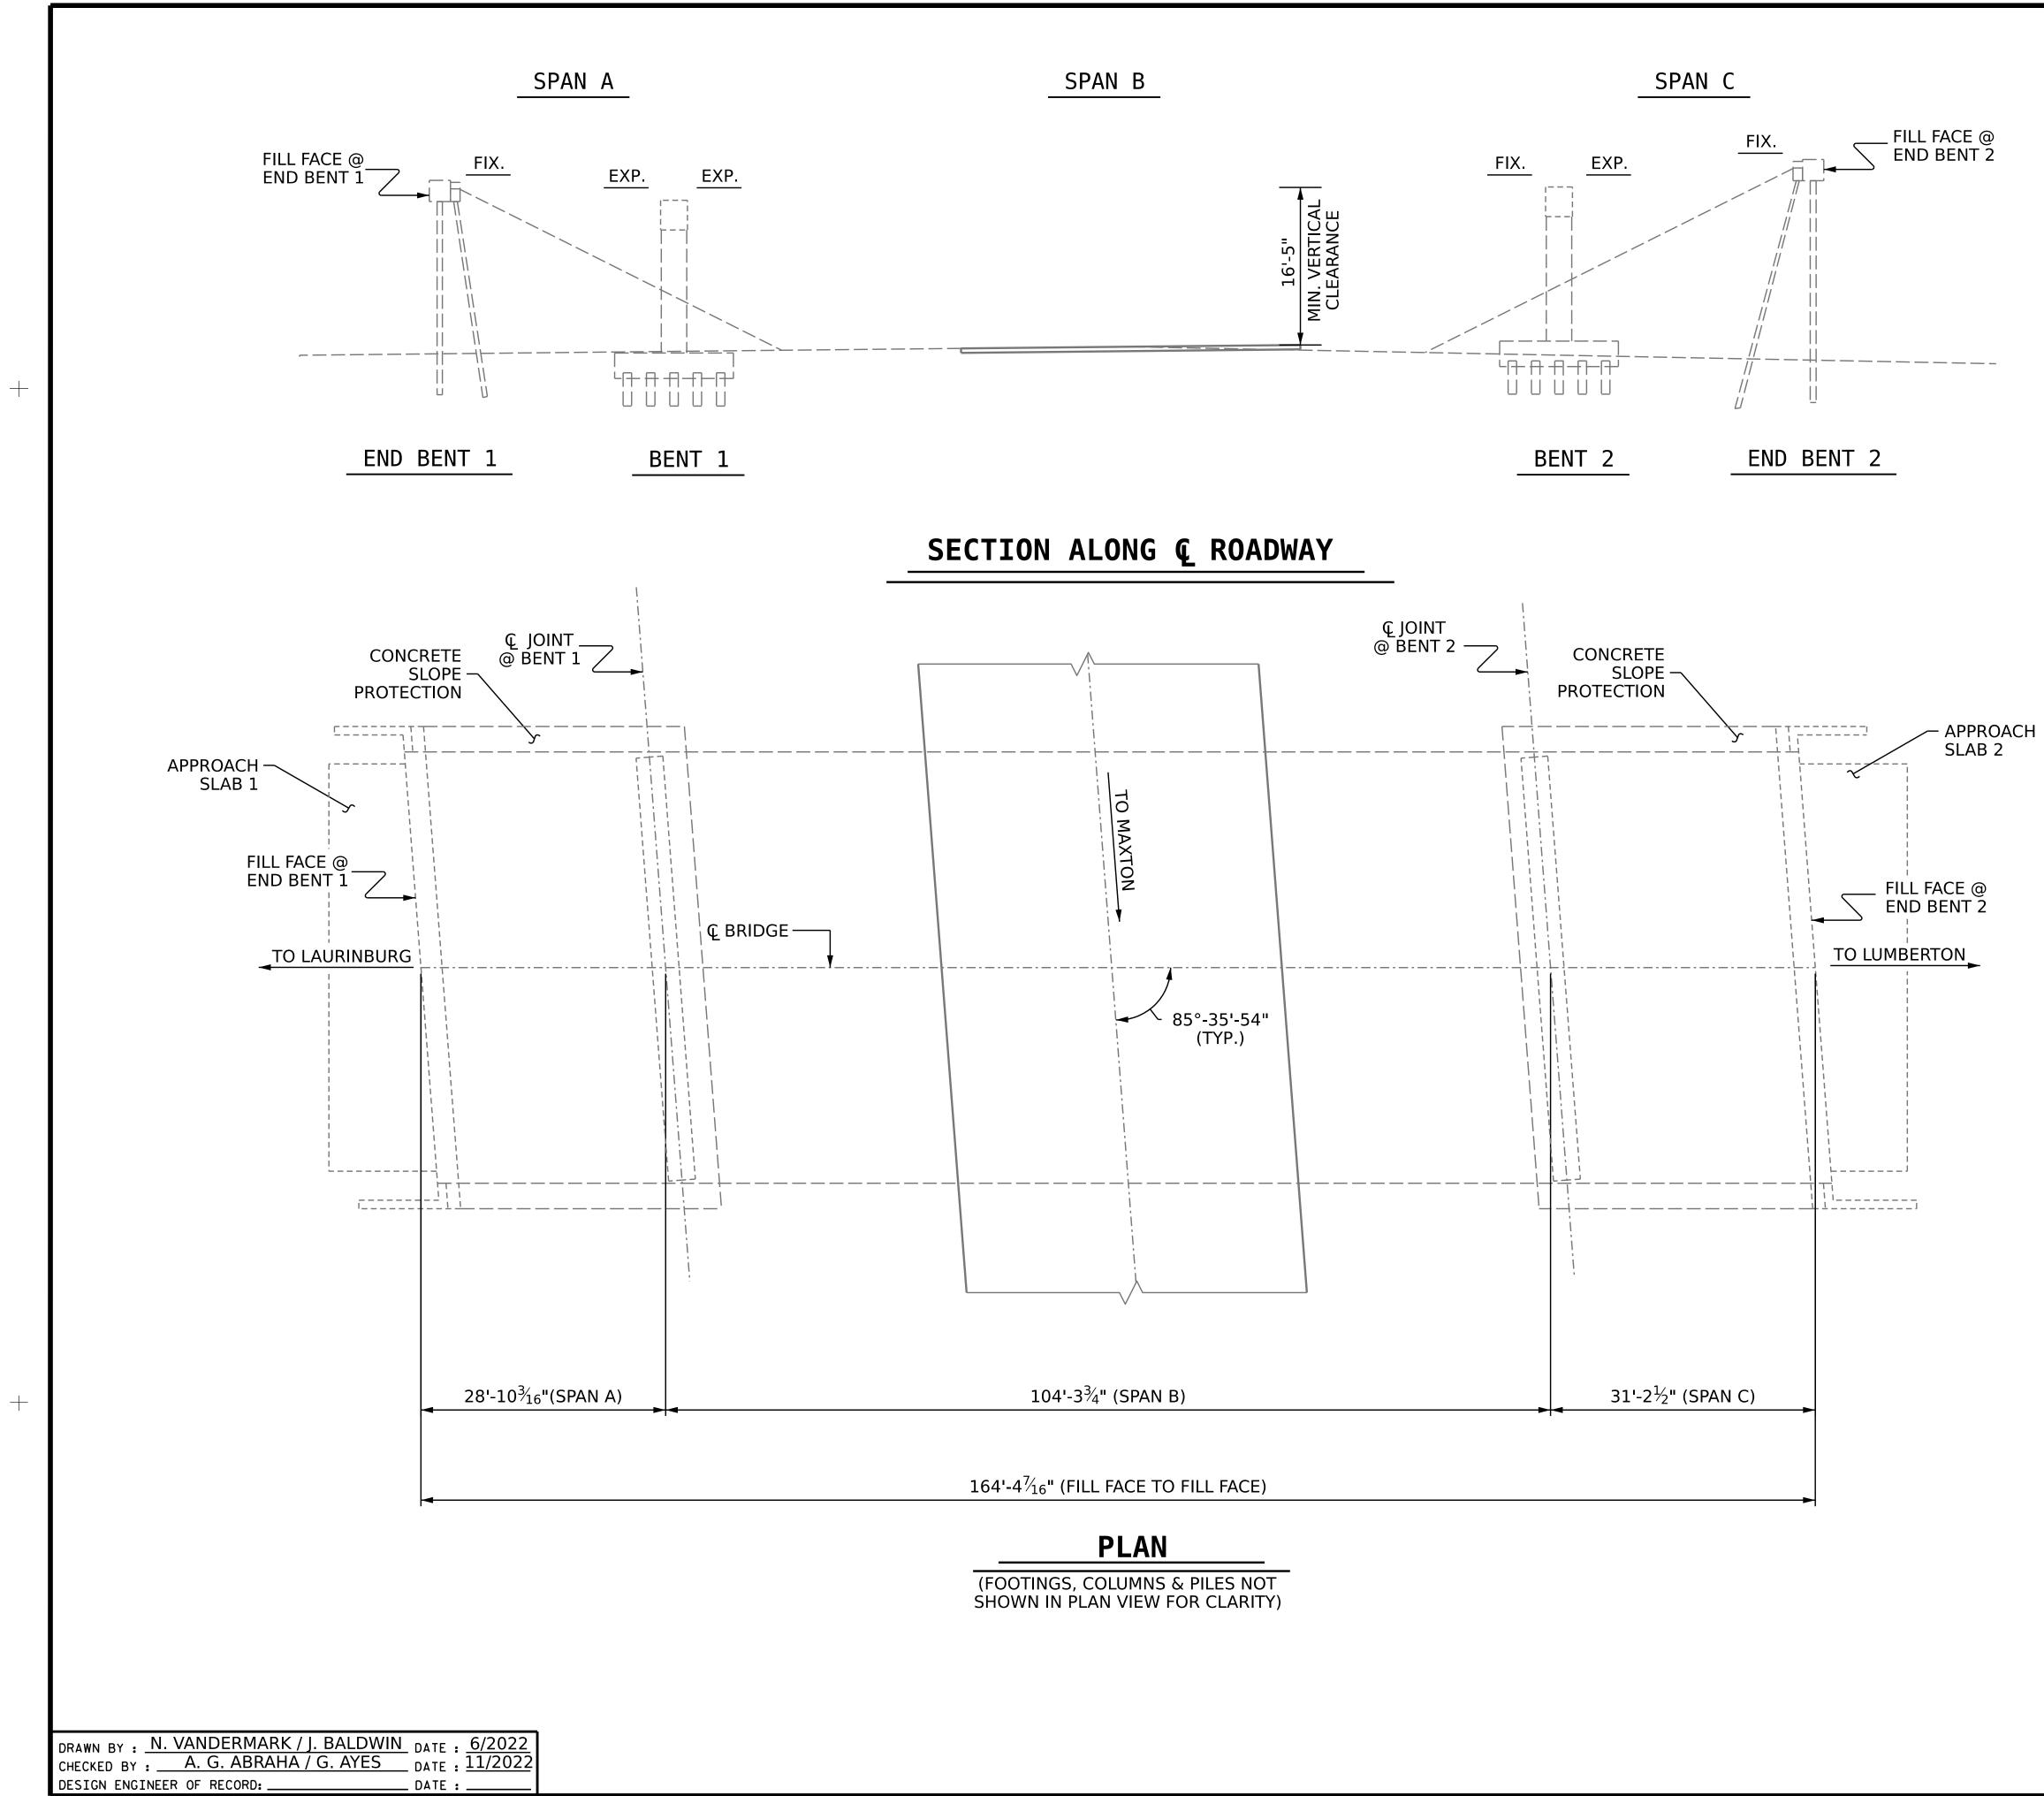

## NOTES

- PROFILE INFORMATION IS TAKEN FROM ORIGINAL PLANS AND INSPECTION REPORT DATED 04/21/2022.
- BRIDGE ORIENTATION CONFORMS TO EXISTING BRIDGE PLANS.

## SCOPE OF WORK

- CONCRETE RAIL SURFACE PREPARATION.
- PREPARE BRIDGE DECK BY SHOTBLASTING METHODS.
- PLACE SILANE TREATMENT ON DECK AND BARRIER RAILS.
- DEMOLISH EXISTING BRIDGE DECK JOINTS.
- RECONSTRUCT BRIDGE JOINTS WITH ELASTOMERIC CONCRETE AND INSTALL FOAM JOINT SEALS.