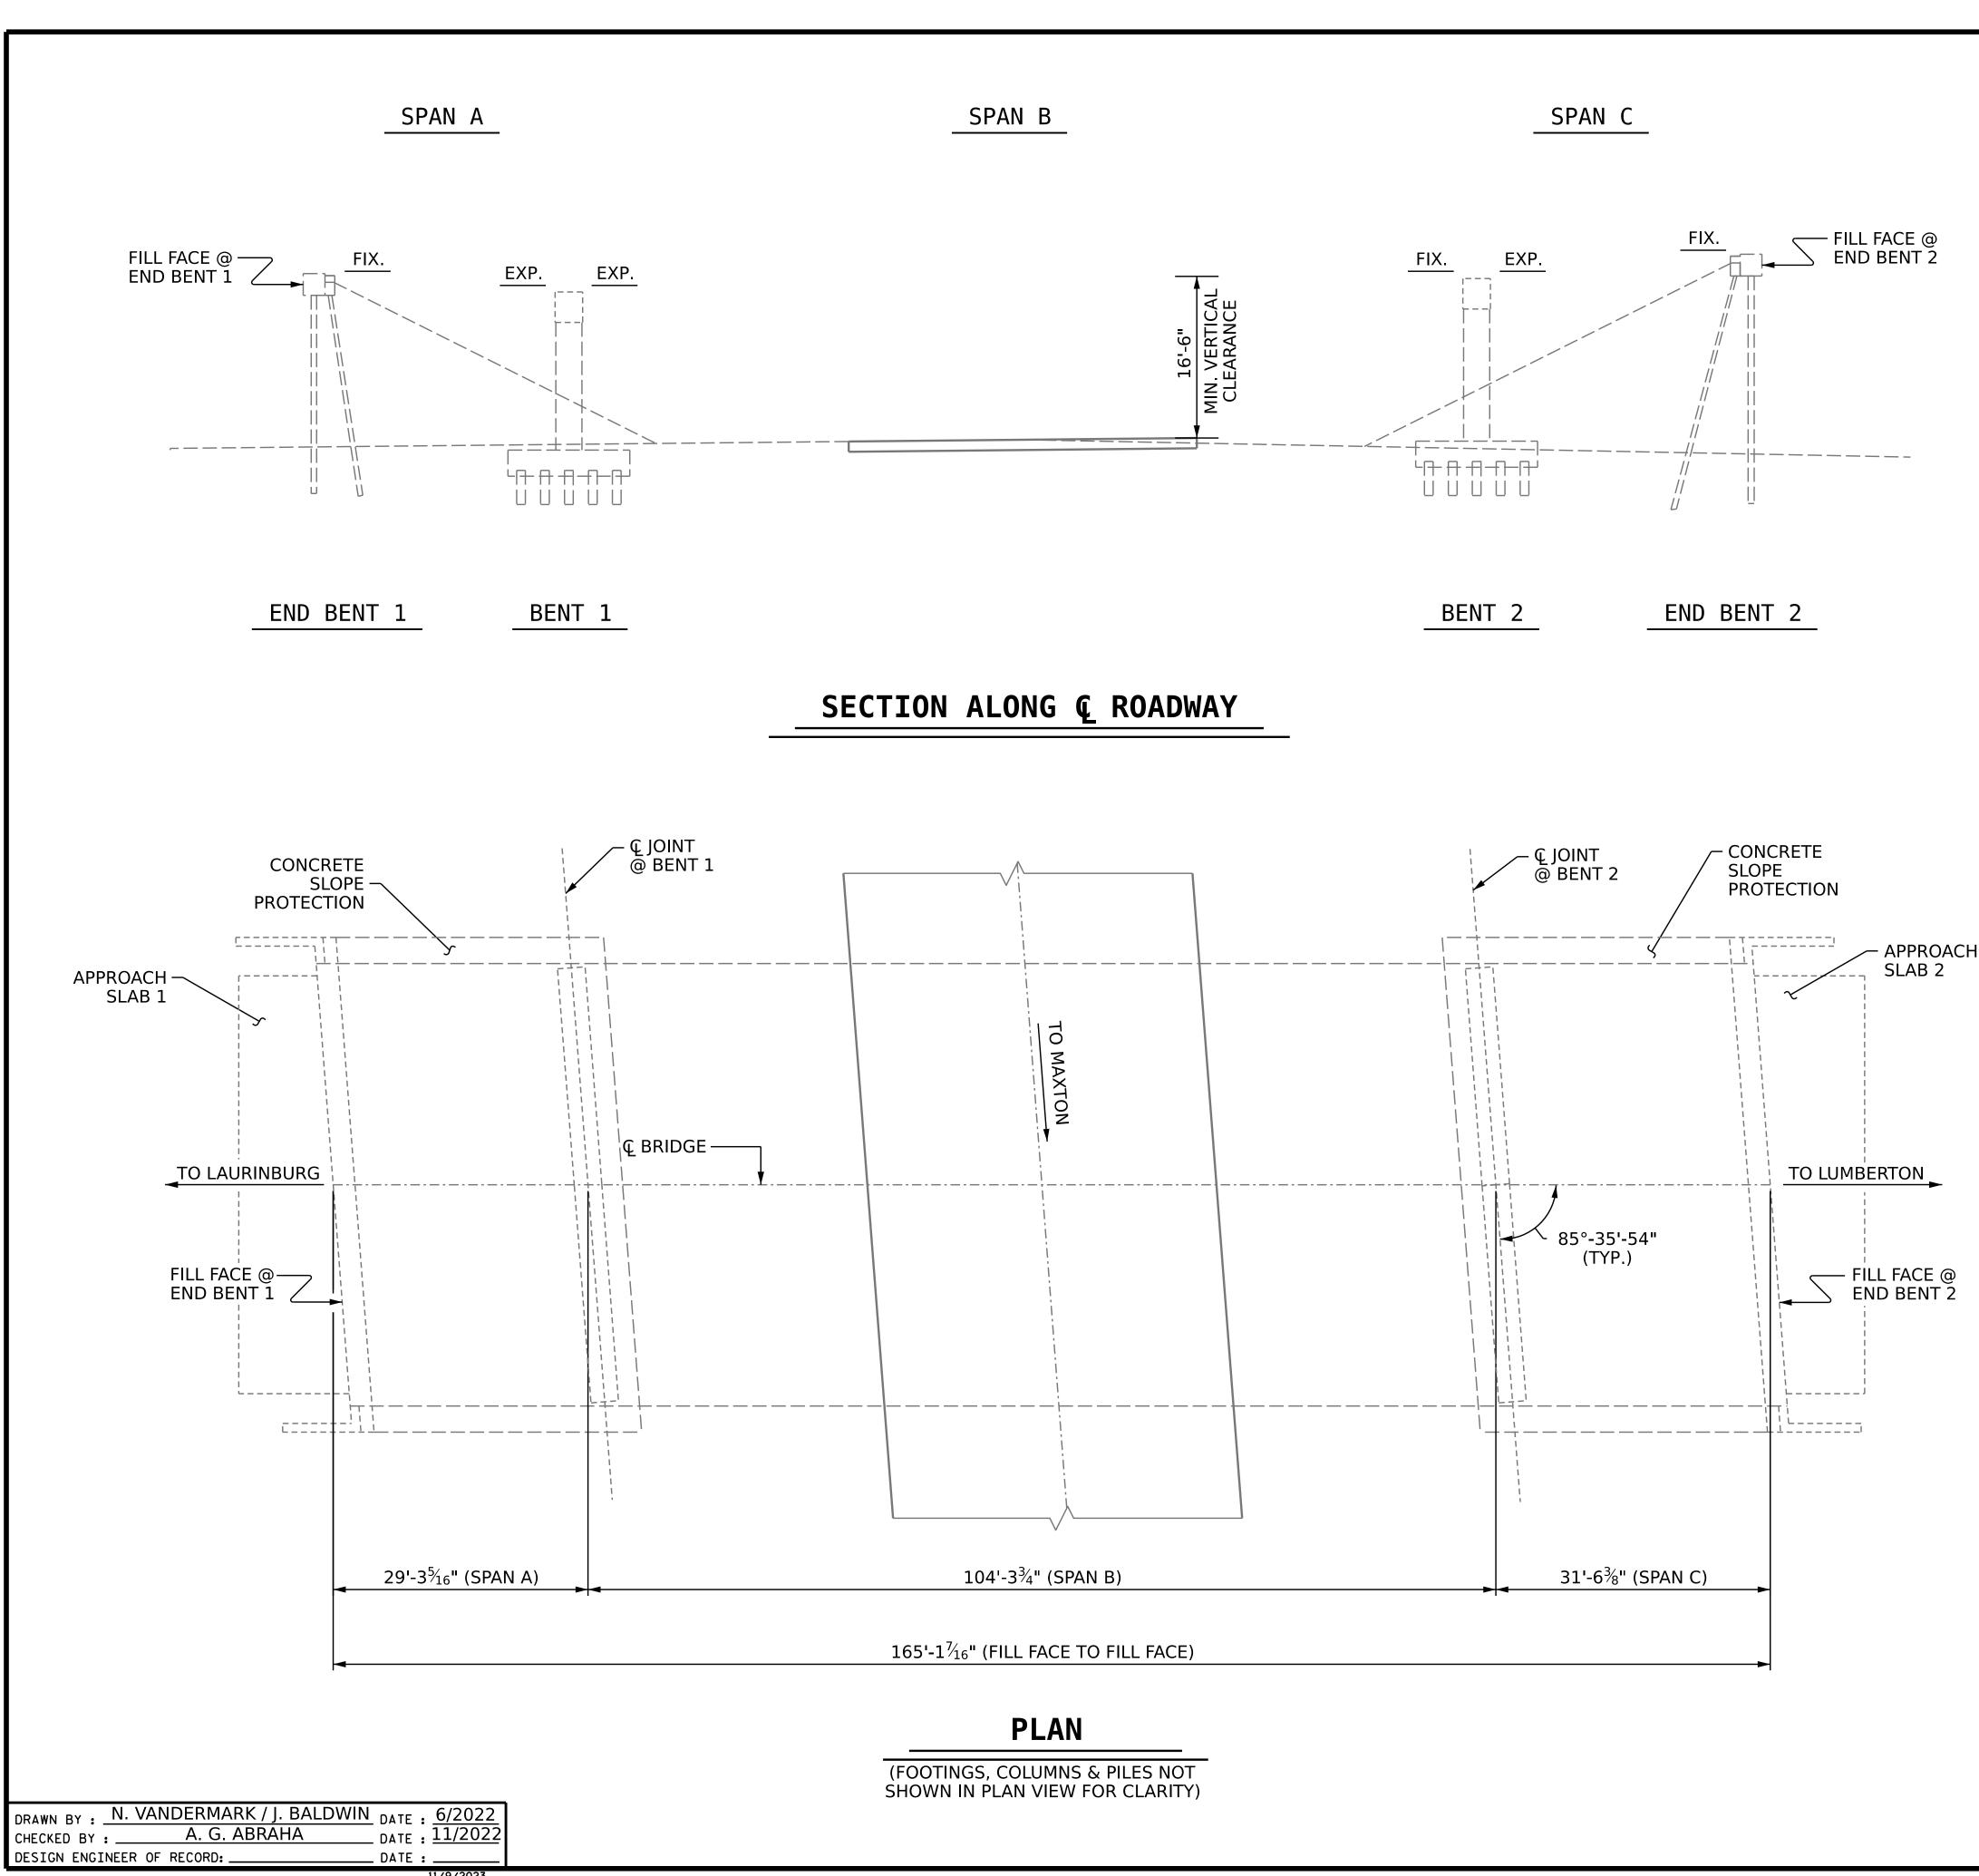

## NOTES

- GENERAL DRAWING AND PROFILE INFORMATION IS TAKEN FROM ORIGINAL PLANS AND INSPECTION REPORT DATED 04/21/2022.
- BRIDGE ORIENTATION CONFORMS TO EXISTING BRIDGE PLANS.

## SCOPE OF WORK

- CONCRETE RAIL SURFACE PREPARATION.
- PREPARE BRIDGE DECK BY SHOTBLASTING METHODS.
- PLACE SILANE TREATMENT ON DECK AND BARRIER RAILS.
- DEMOLISH EXISTING BRIDGE DECK JOINTS.
- RECONSTRUCT BRIDGE JOINTS WITH ELASTOMERIC CONCRETE, AND INSTALL FOAM JOINT SEALS.