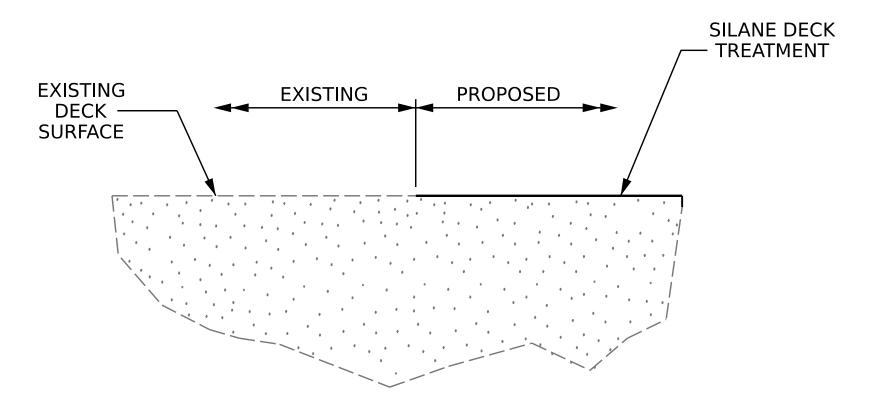

## SILANE DECK TREATMENT DETAIL

PROJECT NO. HI-0017

ROBESON COUNTY

DEPARTMENT OF TRANSPORTATION
RALEIGH