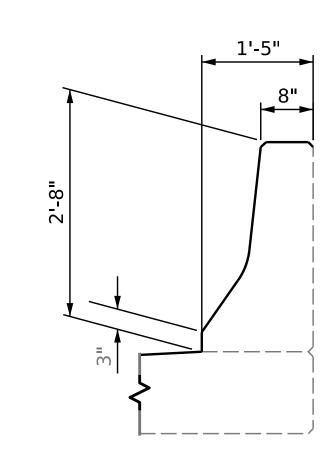

## **NOTES**

SEE TRAFFIC PLANS FOR LANE WIDTH, SEQUENCING, AND OTHER TRAFFIC CONTROL MEASURES FOR STAGING OF SURFACE PREPARATION AND SILANE DECK TREATMENT.

PROTECT TRAFFIC FROM REBOUND, DUST, OVERSPRAY, AND CONSTRUCTION ACTIVITIES. PROVIDE APPROPRIATE SHIELDING, AS REQUIRED AND/OR DIRECTED BY ENGINEER.



## LIMIT OF BARRIER RAIL SILANE APPLICATION



## SILANE DECK TREATMENT DETAIL

PROJECT NO. HI-0017

ROBESON COUNTY



DEPARTMENT OF TRANSPORTATION
RALEIGH

## **SUPERSTRUCTURE**

TYPICAL SECTION
AND SILANE DECK
TREATMENT DETAILS

REVISIONS SHEET NO.

DOCUMENT NOT CONSIDERED FINAL UNLESS ALL SIGNATURES COMPLETED 2 4 6

9/8/2023 S:\DPG1\Division6\HI-0017\Plans\770447\401\_003\_HI-0017\_SMU\_TS\_S1-02\_770447.dgn aabraha