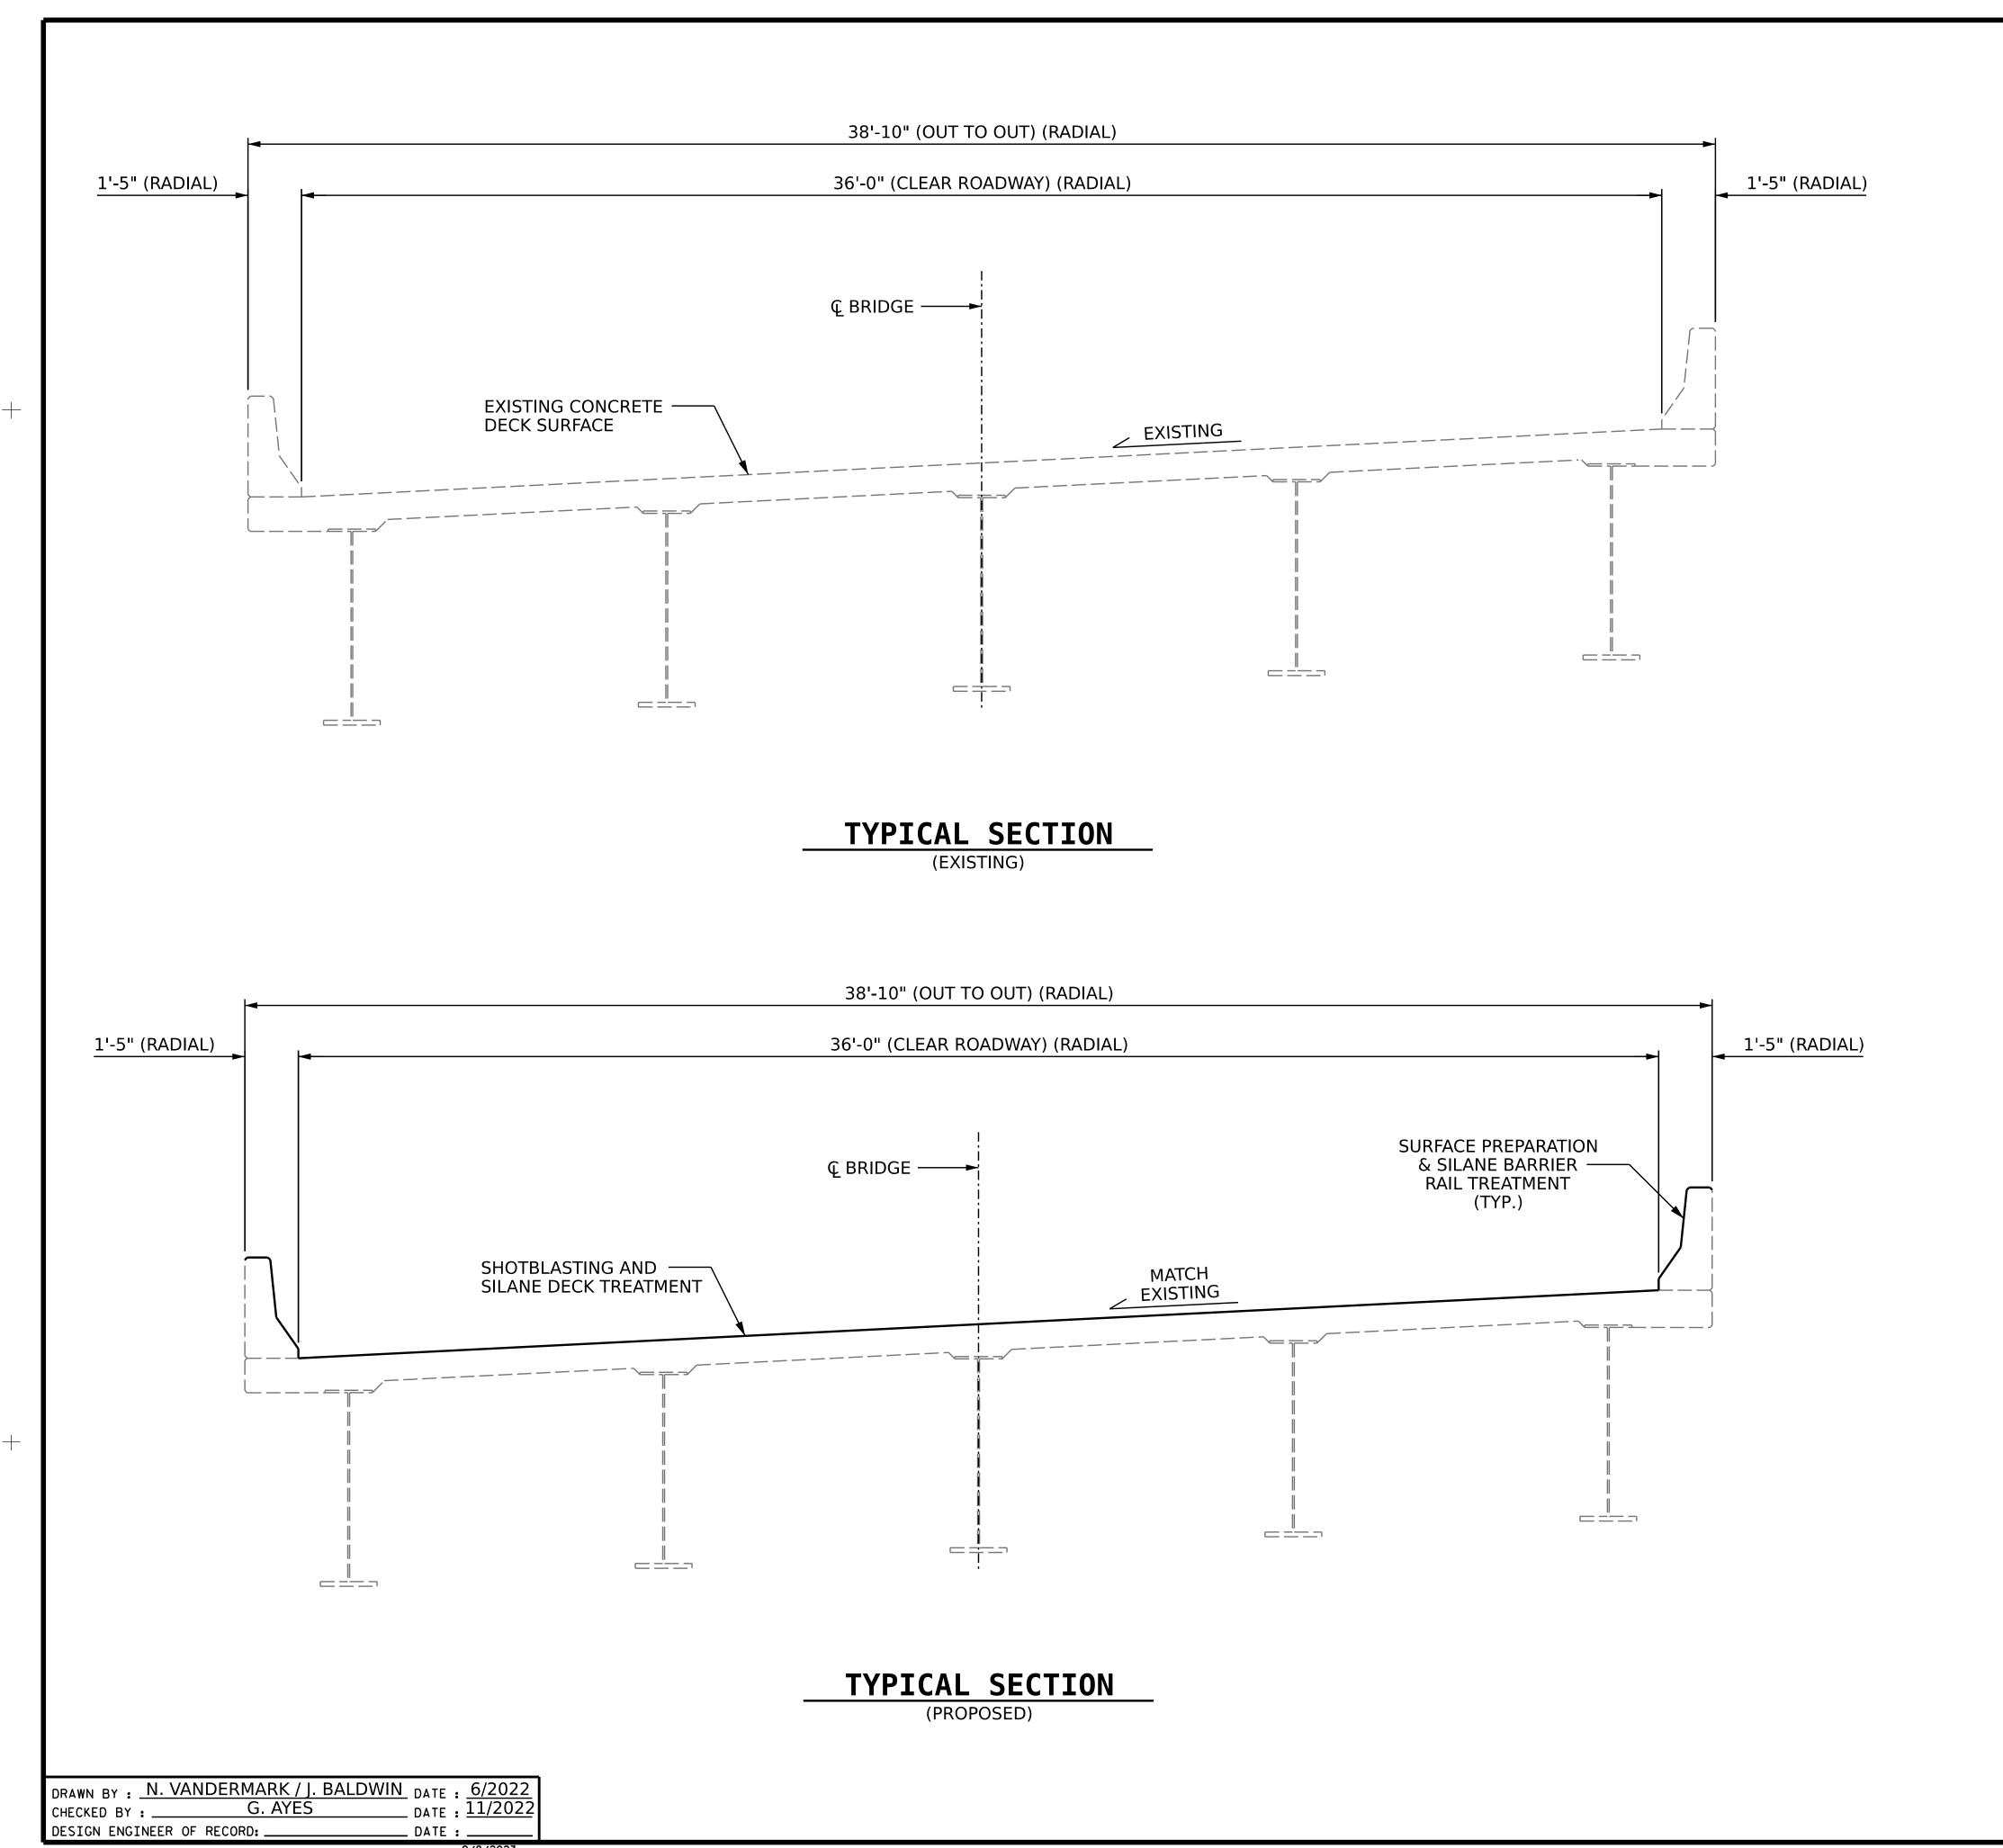

## **NOTES**

SEE TRAFFIC PLANS FOR LANE WIDTH, SEQUENCING, AND OTHER TRAFFIC CONTROL MEASURES FOR STAGING OF SURFACE PREPARATION AND SILANE DECK TREATMENT.

PROTECT TRAFFIC FROM REBOUND, DUST, OVERSPRAY, AND CONSTRUCTION ACTIVITIES. PROVIDE APPROPRIATE SHIELDING, AS REQUIRED AND/OR DIRECTED BY ENGINEER.

## **SUPERSTRUCTURE**

TYPICAL SECTION
AND SILANE DECK
TREATMENT DETAILS

REVISIONS SHEET NO.

DOCUMENT NOT CONSIDERED FINAL UNLESS ALL SIGNATURES COMPLETED 2 4 6

9/8/2023 S:\DPG1\Division6\HI-0017\Plans\770447\401\_003\_HI-0017\_SMU\_TS\_S1-02\_770447.dgn aabraha