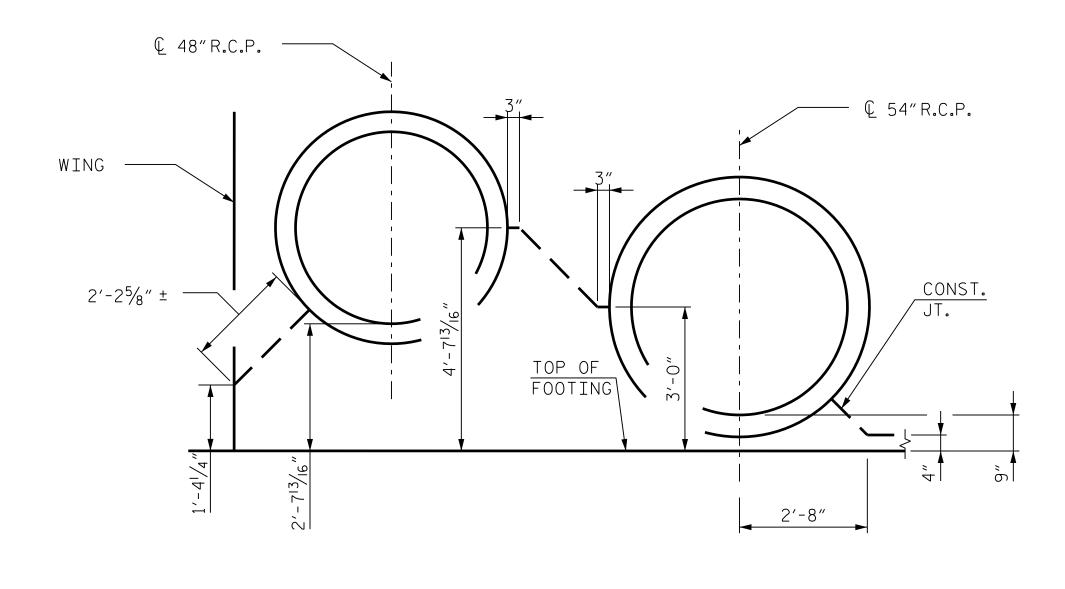

## CONSTRUCTION JOINT DETAIL

|                                                              | PROJECT NO. <u>R-5861</u><br><u>CHEROKEE</u> COUNTY<br>STATION: <u>13+04.00</u> -Y9-<br>SHEET 4 OF 6 |                                                              |          |   |       |                      |
|--------------------------------------------------------------|------------------------------------------------------------------------------------------------------|--------------------------------------------------------------|----------|---|-------|----------------------|
| STATE OF NORTH CAROLINA DEPARTMENT OF TRANSPORTATION RALEIGH |                                                                                                      |                                                              |          |   |       | TION                 |
| n 1 Suite 700<br>15   NC License No. F-0112                  | READ SE AL<br>FAFAGEOSTOTOT                                                                          | SPECIAL HEADWALL EXTENSION<br>STR.1315<br>PLAN AND ELEVATION |          |   |       |                      |
| nagers   Planners   Scientists                               | 7/27/2023                                                                                            | REVISIONS SHEET NO.                                          |          |   |       |                      |
| Solutions                                                    |                                                                                                      | NO. BY:<br>1<br>2                                            | DATE: NO | 3 | DATE: | TOTAL<br>SHEETS<br>6 |