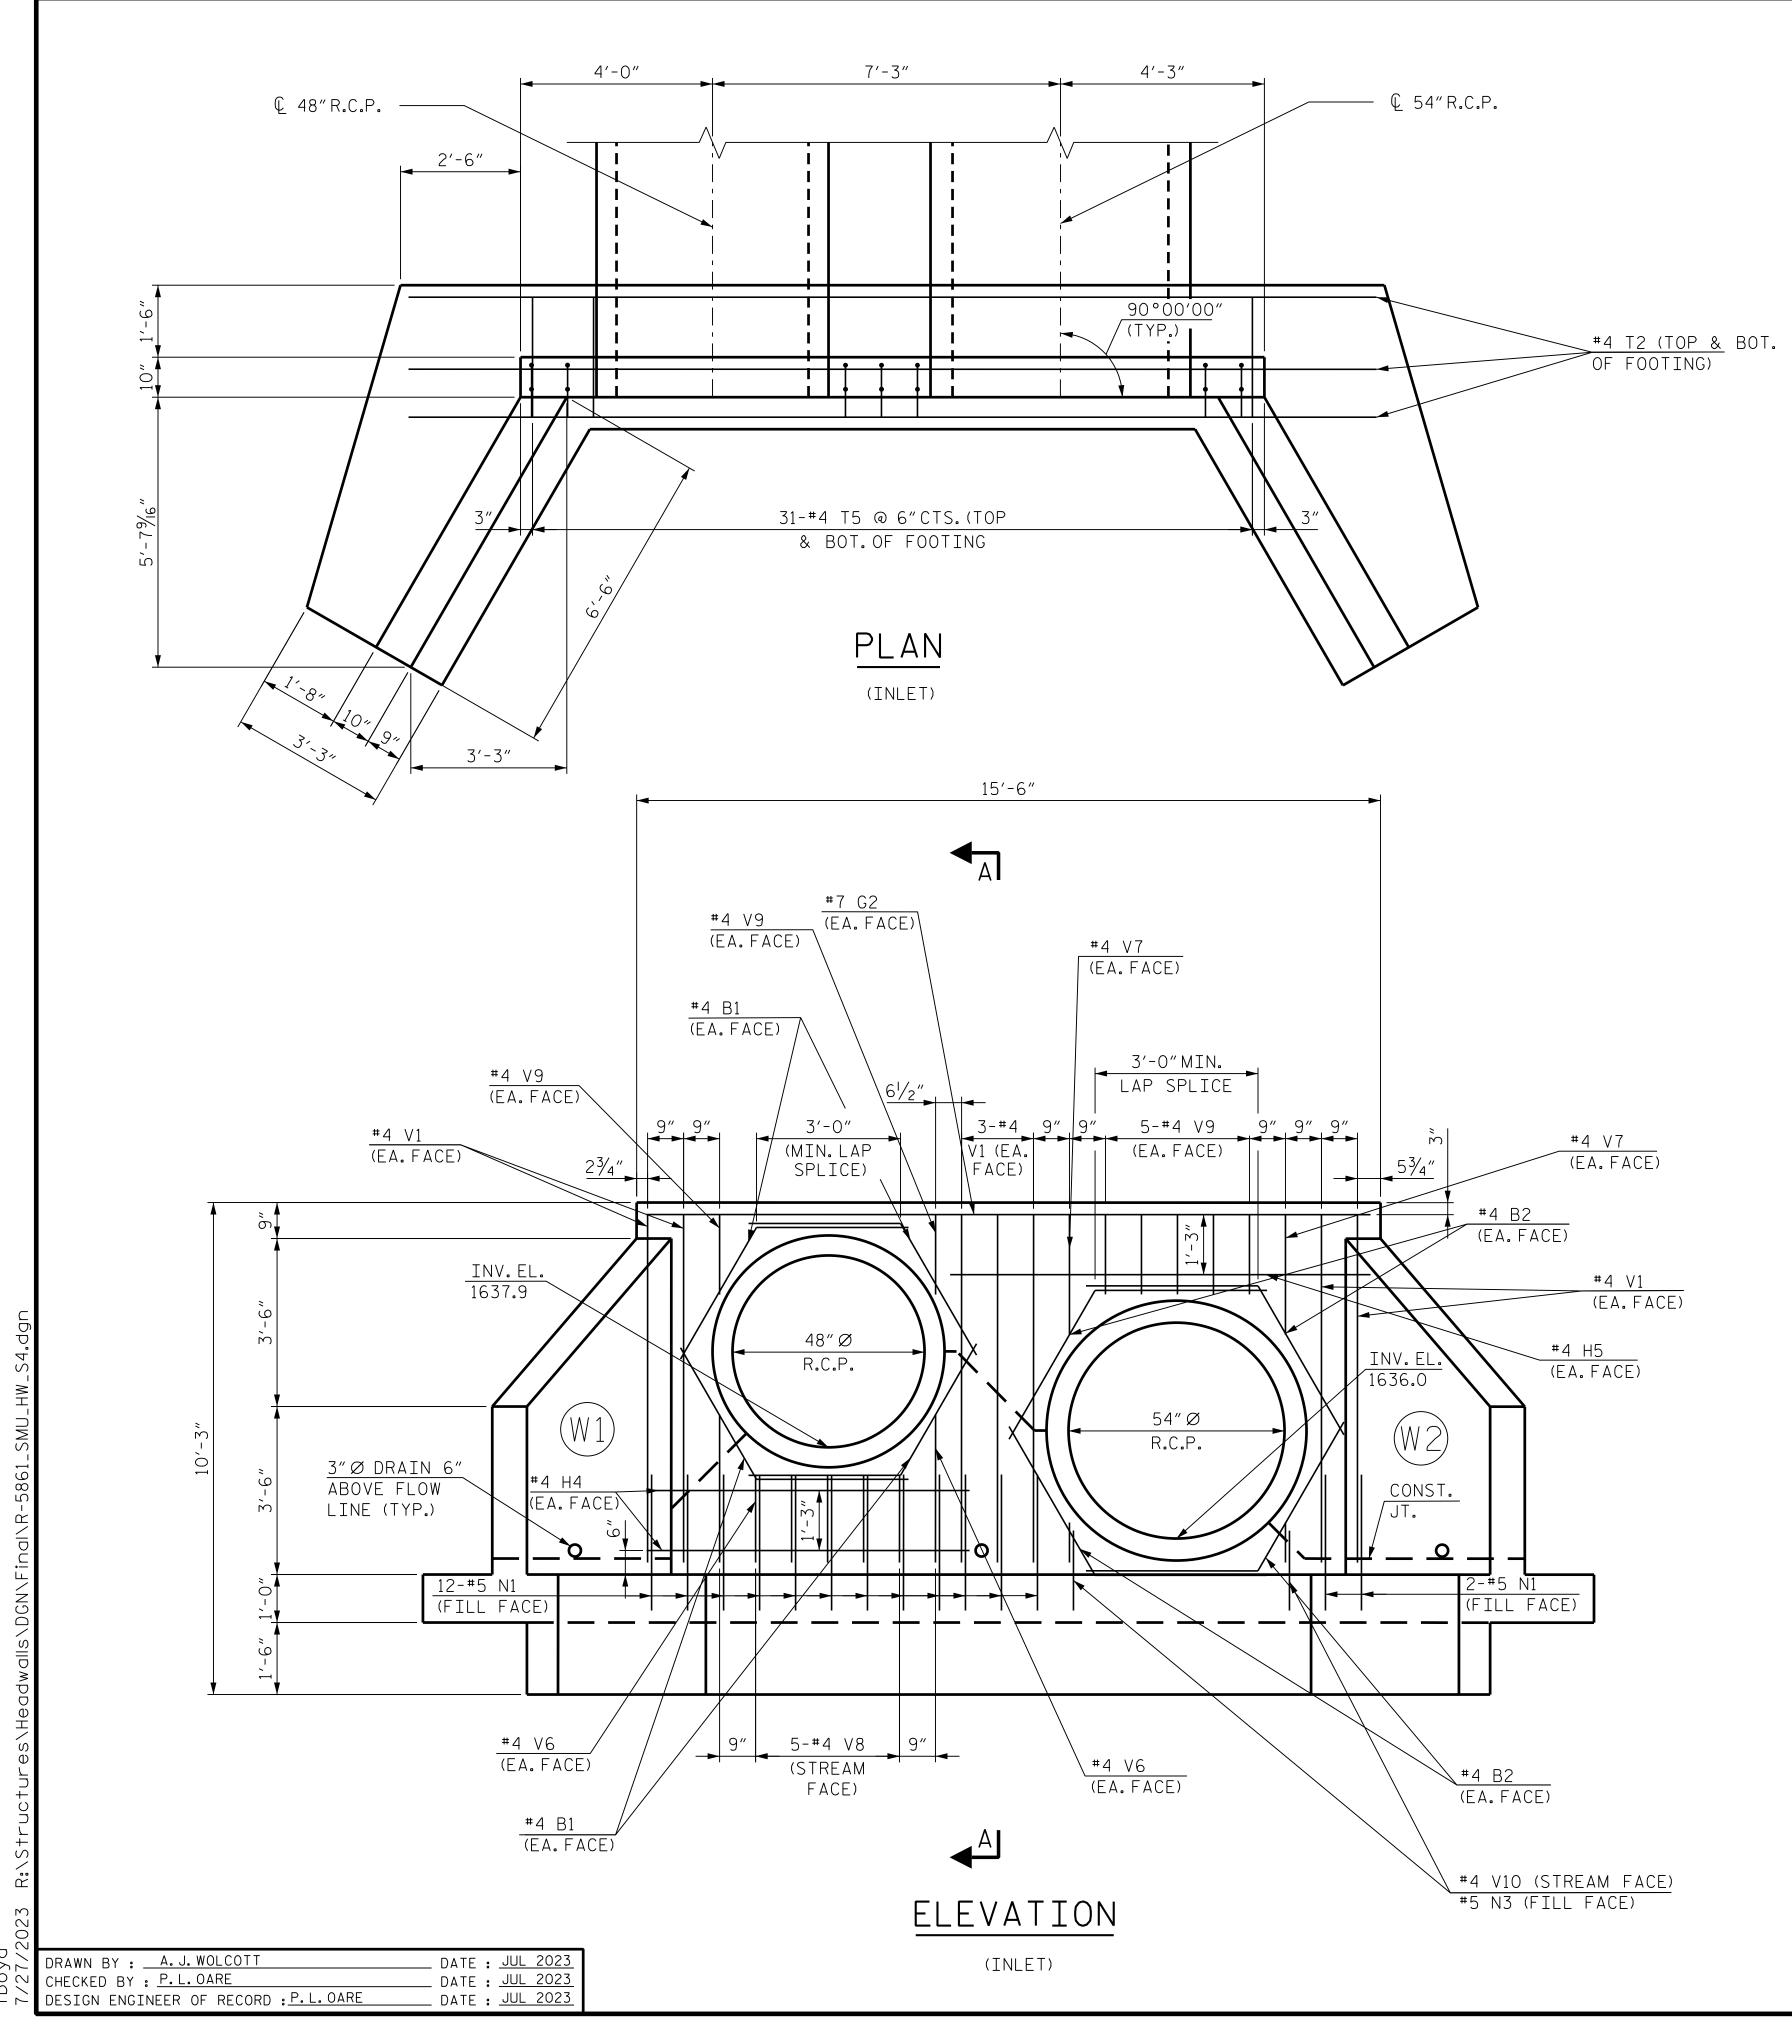

## NOTES:

USE CLASS ``A'' CONCRETE.

CHAMFER ALL EXPOSED CORNERS 1".

ALL DIMENSIONS RELATIVE TO PLACEMENT OF REINFORCING STEEL ARE TO CENTERS OF BARS.

PLACE A STONE DRAIN OF ONE (1) CUBIC FOOT OF NUMBER 78M STONE CONTAINED IN A POROUS FABRIC AT EACH WEEP HOLE.PLACE SUBDRAIN FINE AGGREGATE BENEATH, AROUND AND OVER THE STONE DRAIN SO THE STONE DRAIN IS COMPLETELY COVERED BY A LAYER OF SUBDRAIN FINE AGGREGATE AT LEAST ONE (1) FOOT THICK. WHERE THERE IS MORE THAN ONE WEEP HOLE IN A WING WALL, PLACE A HORIZONTAL DRAIN OF SUBDRAIN FINE AGGREGATE AT LEAST ONE (1) FOOT SQUARE IN CROSS SECTION TO CONNECT ALL STONE DRAINS. PLACE A VERTICAL DRAIN OF SUBDRAIN FINE AGGREGATE AT LEAST ONE (1) FOOT SQUARE IN A CROSS SECTION AT EACH WEEP HOLE TO AN ELEVATION OF TWO (2) FEET BELOW THE SURFACE OF THE EMBANKMENT.

FOR REINFORCING IN WINGS, SEE SHEET S-5.

FOR SECTION A-A, SEE SHEET S-5.