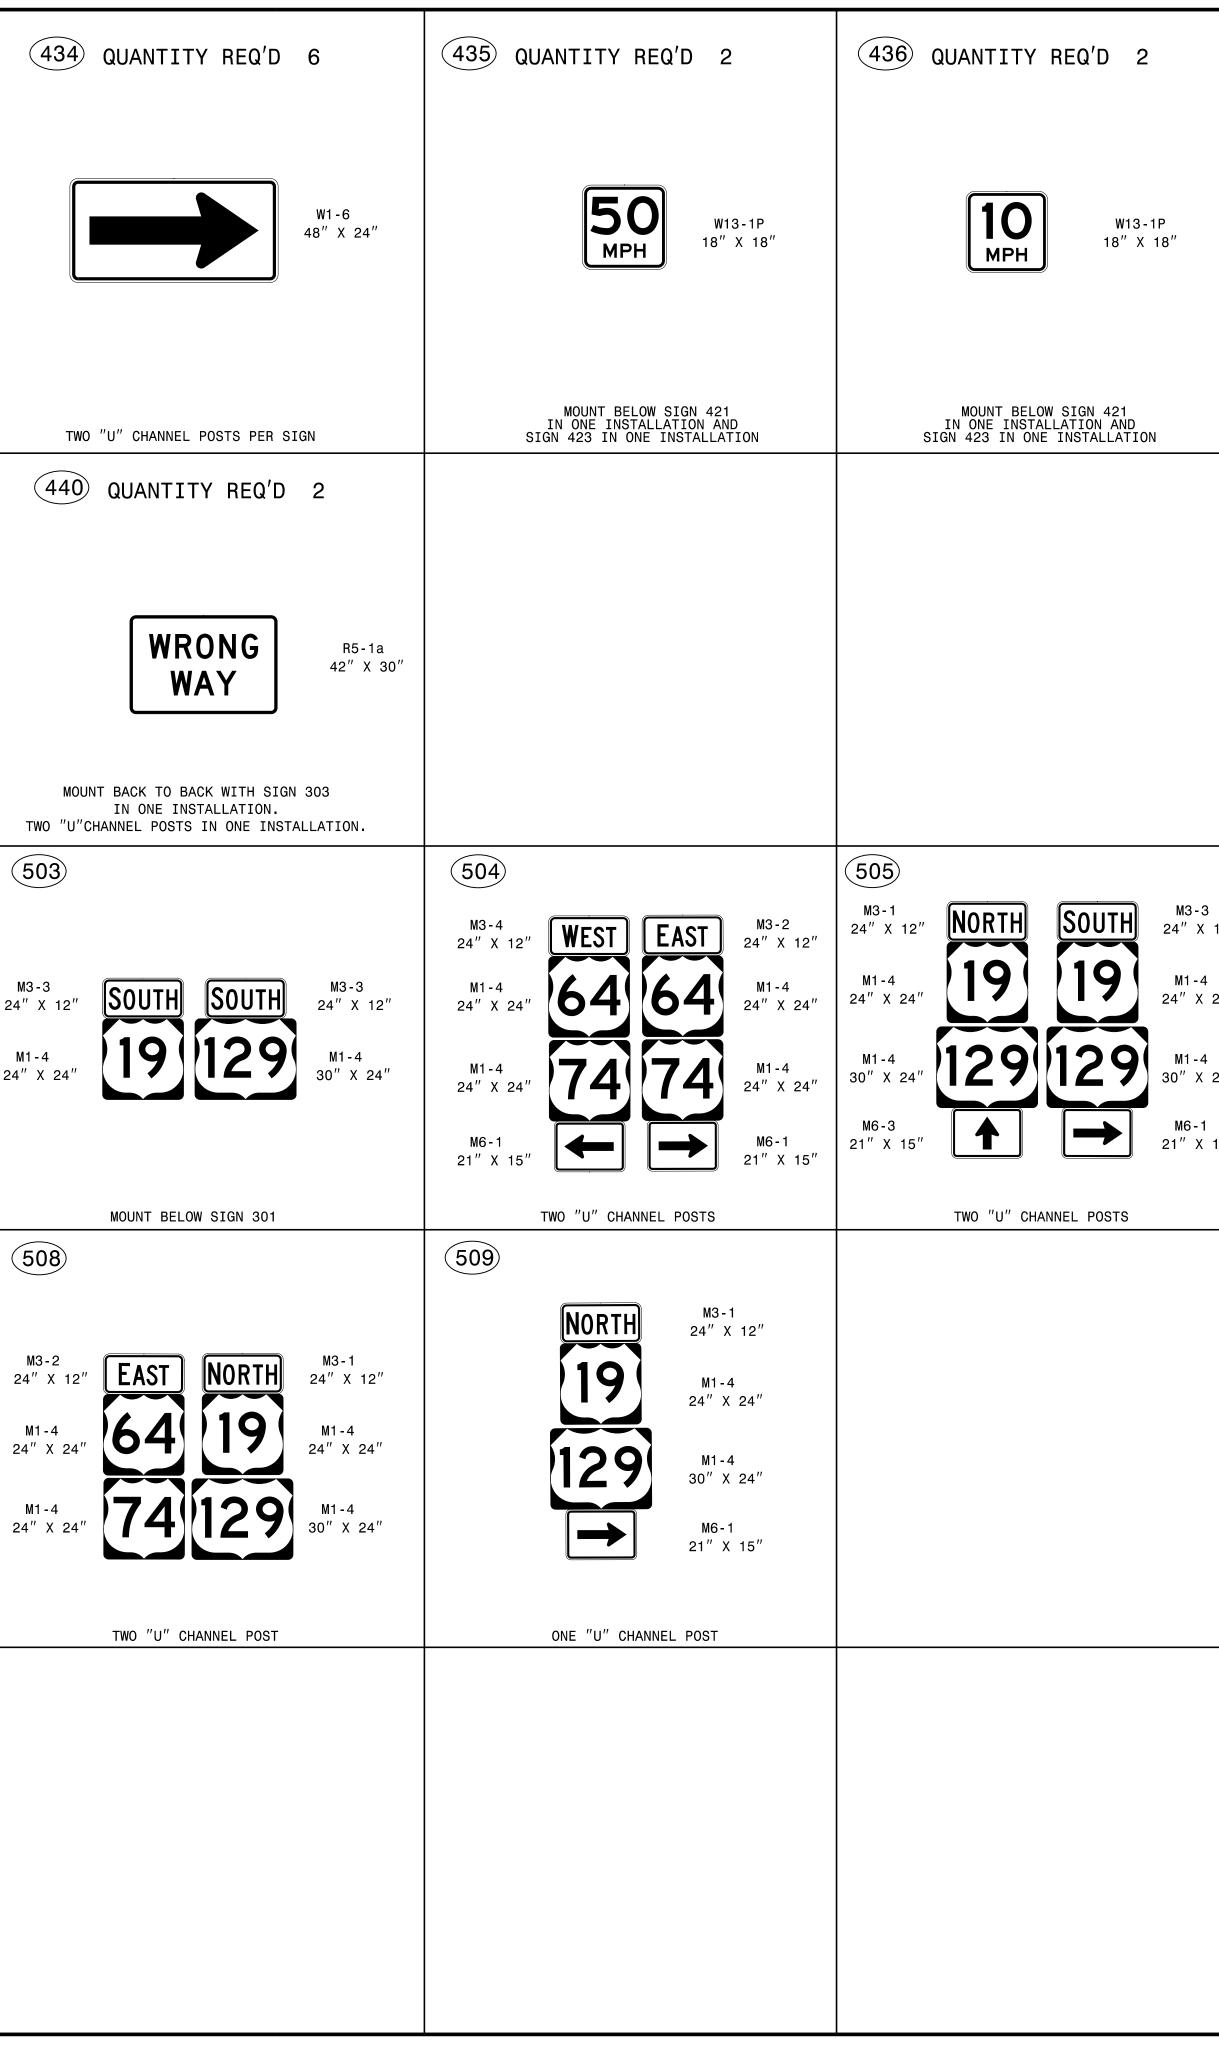

| (432) QUANTITY REQ'D 1                                                                                                                                                                                                                           | (433) QUANTITY REQ'D 1                                                                                                                     |                      |
|--------------------------------------------------------------------------------------------------------------------------------------------------------------------------------------------------------------------------------------------------|--------------------------------------------------------------------------------------------------------------------------------------------|----------------------|
| STATE LAW<br>MOTORCYCLES<br>BURN<br>HEADLIGHTS                                                                                                                                                                                                   | RIDERS WEAR<br>HELMETS<br>R5-16<br>48" X 24"                                                                                               |                      |
| TWO "U" CHANNEL POSTS                                                                                                                                                                                                                            | MOUNT BELOW SIGN 432<br>IN ONE INSTALLATION                                                                                                |                      |
| (438) QUANTITY REQ'D 2                                                                                                                                                                                                                           | (439) QUANTITY REQ'D 2                                                                                                                     |                      |
| <b>ONE WAY</b><br>54" X 18"                                                                                                                                                                                                                      | DO NOT<br>ENTER<br>BNTER                                                                                                                   |                      |
| TWO "U" CHANNEL POSTS PER SIGN                                                                                                                                                                                                                   | ONE "U" CHANNEL POST IN ONE INSTALLATION.<br>MOUNT BACK TO BACK WITH SIGN 505<br>IN ONE INSTALLATION.                                      |                      |
| 501                                                                                                                                                                                                                                              | 502                                                                                                                                        |                      |
| NORTH       M3-1         24" X 12"         199         M1-4         24" X 24"         M1-4         30" X 24"                                                                                                                                     | JCT       M2-1         21" X 15"         64         M1-4         24" X 24"         M1-4         24" X 24"                                  | M<br>24'<br>M<br>24' |
| ONE "U" CHANNEL POST                                                                                                                                                                                                                             | ONE "U" CHANNEL POST                                                                                                                       |                      |
|                                                                                                                                                                                                                                                  | $ \begin{array}{c} \begin{array}{c} \begin{array}{c} \begin{array}{c} \begin{array}{c} \begin{array}{c} \begin{array}{c} \begin{array}{c}$ | 24<br>24<br>24       |
| P: (919) 878-9560<br>8601 Six Forks Road, Forum 1,Suite 700<br>Raleigh, North Carolina 27615-3960<br>NC License No. F-0112<br>Engineers   Construction Managers   Planners   Scientists<br>www.rkk.com<br>Responsive People   Creative Solutions | TWO "U" CHANNEL POSTS                                                                                                                      |                      |