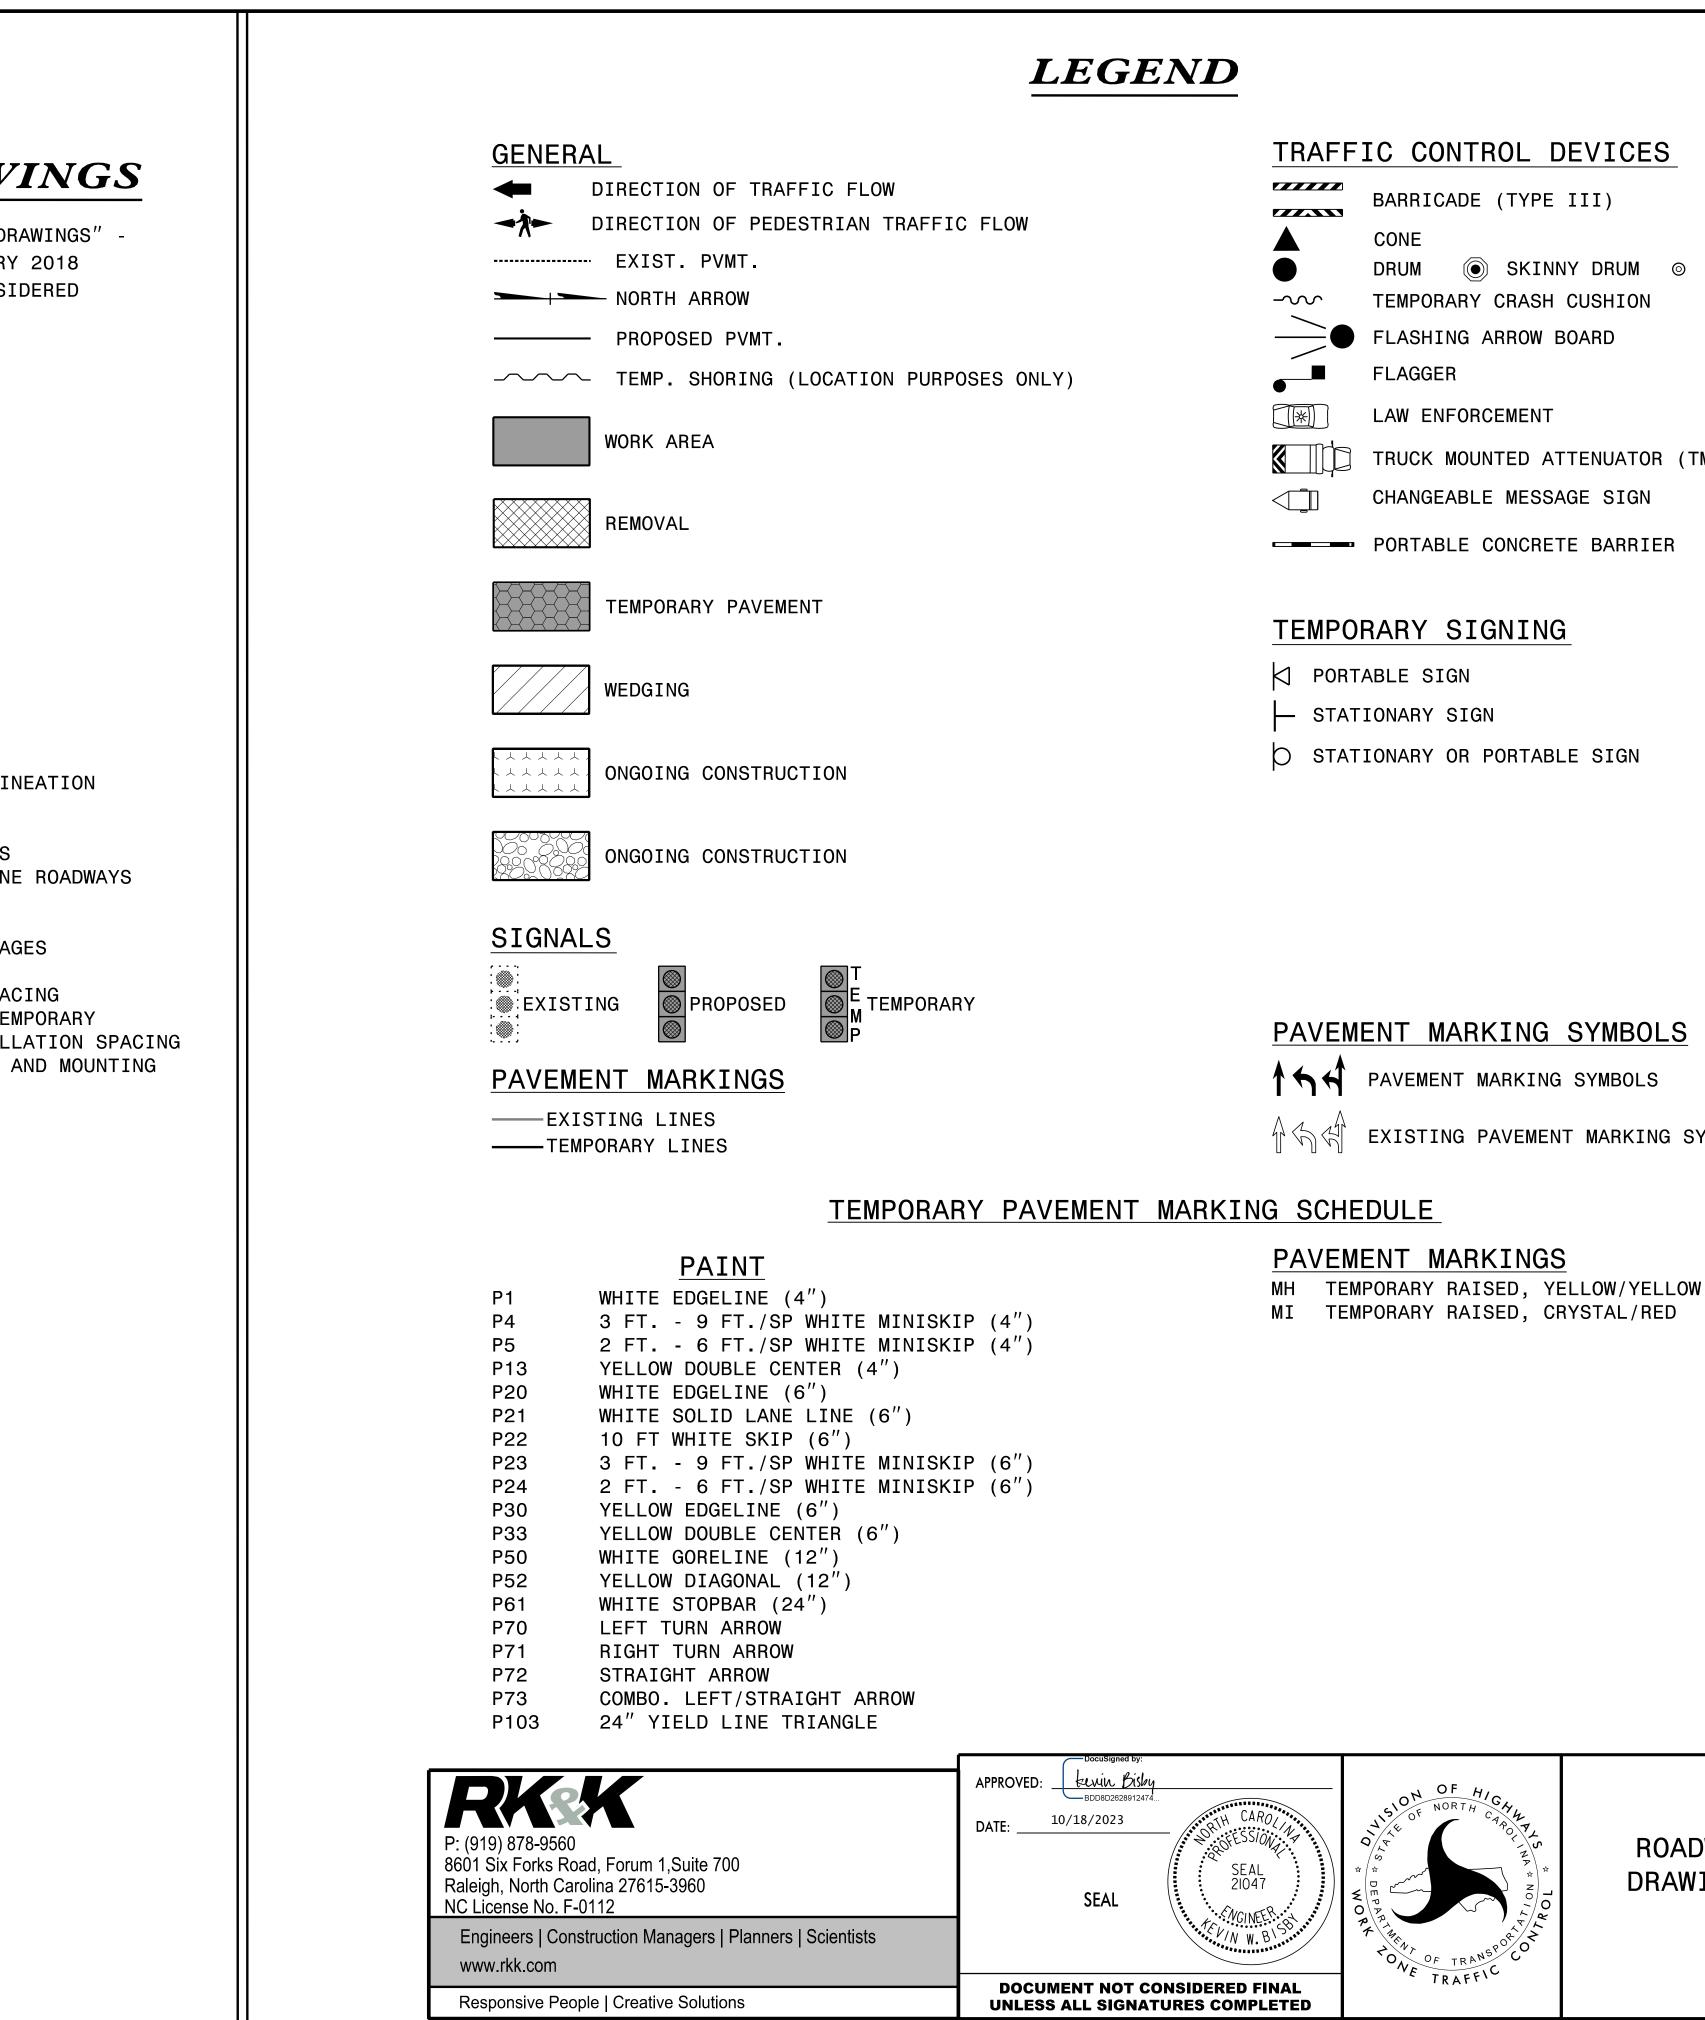

|                         |                             | PROJ. REFERENCE NO. | SHEET NO. |  |
|-------------------------|-----------------------------|---------------------|-----------|--|
|                         |                             | R-5861              | TMP-1A    |  |
|                         |                             |                     |           |  |
|                         |                             |                     |           |  |
| TRAFFIC CONTROL DEVICES |                             |                     |           |  |
|                         | BARRICADE (TYPE III)        |                     |           |  |
|                         | CONE                        |                     |           |  |
|                         | DRUM 🔘 SKINNY DRUM 🎯        | TUBULAR MARKER      |           |  |
| -~~                     | TEMPORARY CRASH CUSHION     |                     |           |  |
|                         | FLASHING ARROW BOARD        |                     |           |  |
| , I I                   | FLAGGER                     |                     |           |  |
|                         | LAW ENFORCEMENT             |                     |           |  |
|                         | TRUCK MOUNTED ATTENUATOR (T | MA)                 |           |  |
|                         | CHANGEABLE MESSAGE SIGN     |                     |           |  |
|                         | PORTABLE CONCRETE BARRIER   |                     |           |  |
|                         |                             |                     |           |  |
|                         |                             |                     |           |  |

## TEMPORARY SIGNING

- STATIONARY OR PORTABLE SIGN

#### PAVEMENT MARKING SYMBOLS

PAVEMENT MARKING SYMBOLS

EXISTING PAVEMENT MARKING SYMBOLS

MI TEMPORARY RAISED, CRYSTAL/RED

### ROADWAY STANDARD DRAWINGS & LEGEND