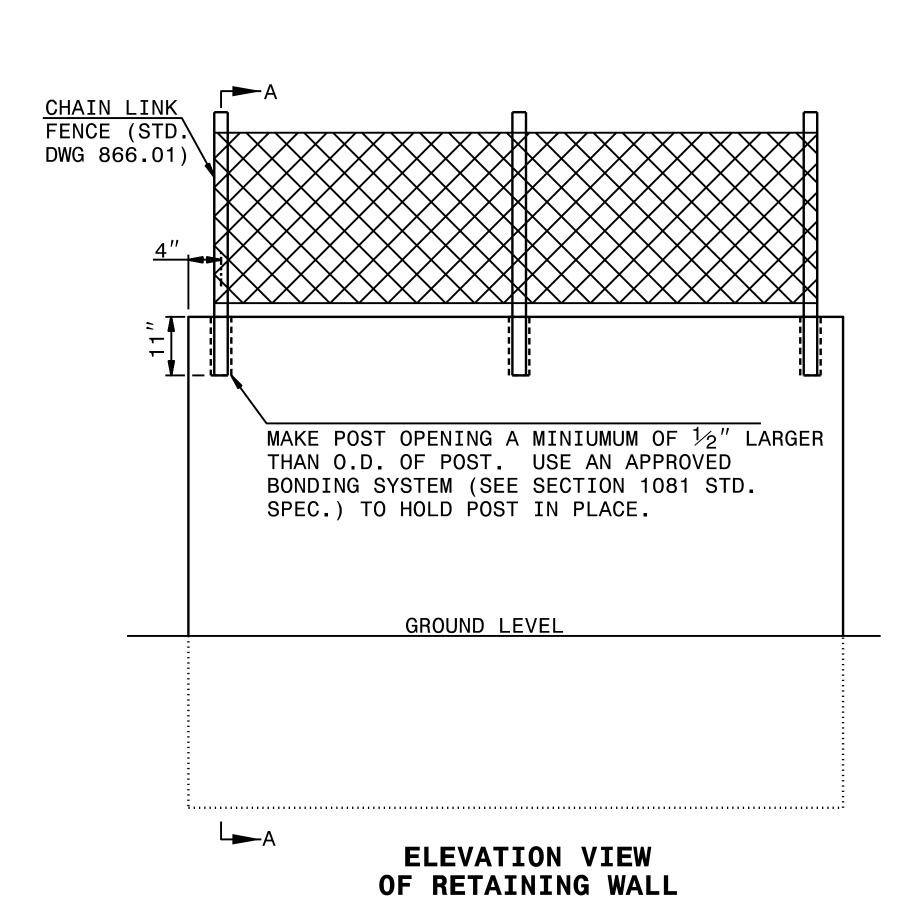

| PROJECT REFERENCE NO. | SHEET NO. |
|-----------------------|-----------|
| R-5861                | 2C-8      |

EMBED CHAIN LINK FENCE 11" INTO PROPOSED WALL IN A SLEEVE OR BLOCKOUT WITH EPOXY OR CONCRETE GROUT ANCHORING SYSTEM. PRE-MEASURE AND CENTER THE PROPOSED FENCE ON TOP OF WALL FOR POST SPACINGS. IFF DRILLING THE HOLES FOR POSTS, USE A ROTARY DRILL TO DRILL HOLES IN THE CONCRETE. NO IMPACT DRILLS WILL BE ALLOWED, TO ELIMINATE ANY POSSIBILITY OF STRUCTURAL DAMAGES TO THE PROPOSED WALL.