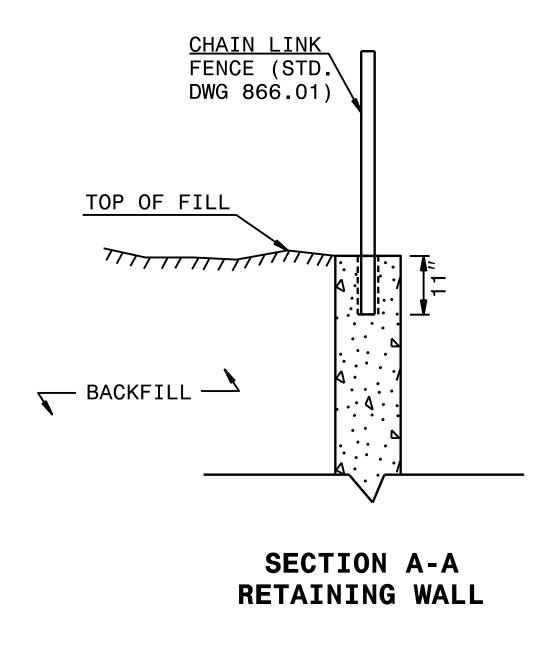

| PROJECT REFERENCE NO. | SHEET NO. |
|-----------------------|-----------|
| R-5861                | 2C-8      |

EMBED CHAIN LINK FENCE 11" INTO PROPOSED WALL IN A SLEEVE OR BLOCKOUT WITH EPOXY OR CONCRETE GROUT ANCHORING SYSTEM. PRE-MEASURE AND CENTER THE PROPOSED FENCE ON TOP OF WALL FOR POST SPACINGS. IFF DRILLING THE HOLES FOR POSTS, USE A ROTARY DRILL TO DRILL HOLES IN THE CONCRETE. NO IMPACT DRILLS WILL BE ALLOWED, TO ELIMINATE ANY POSSIBILITY OF STRUCTURAL DAMAGES TO THE PROPOSED WALL.