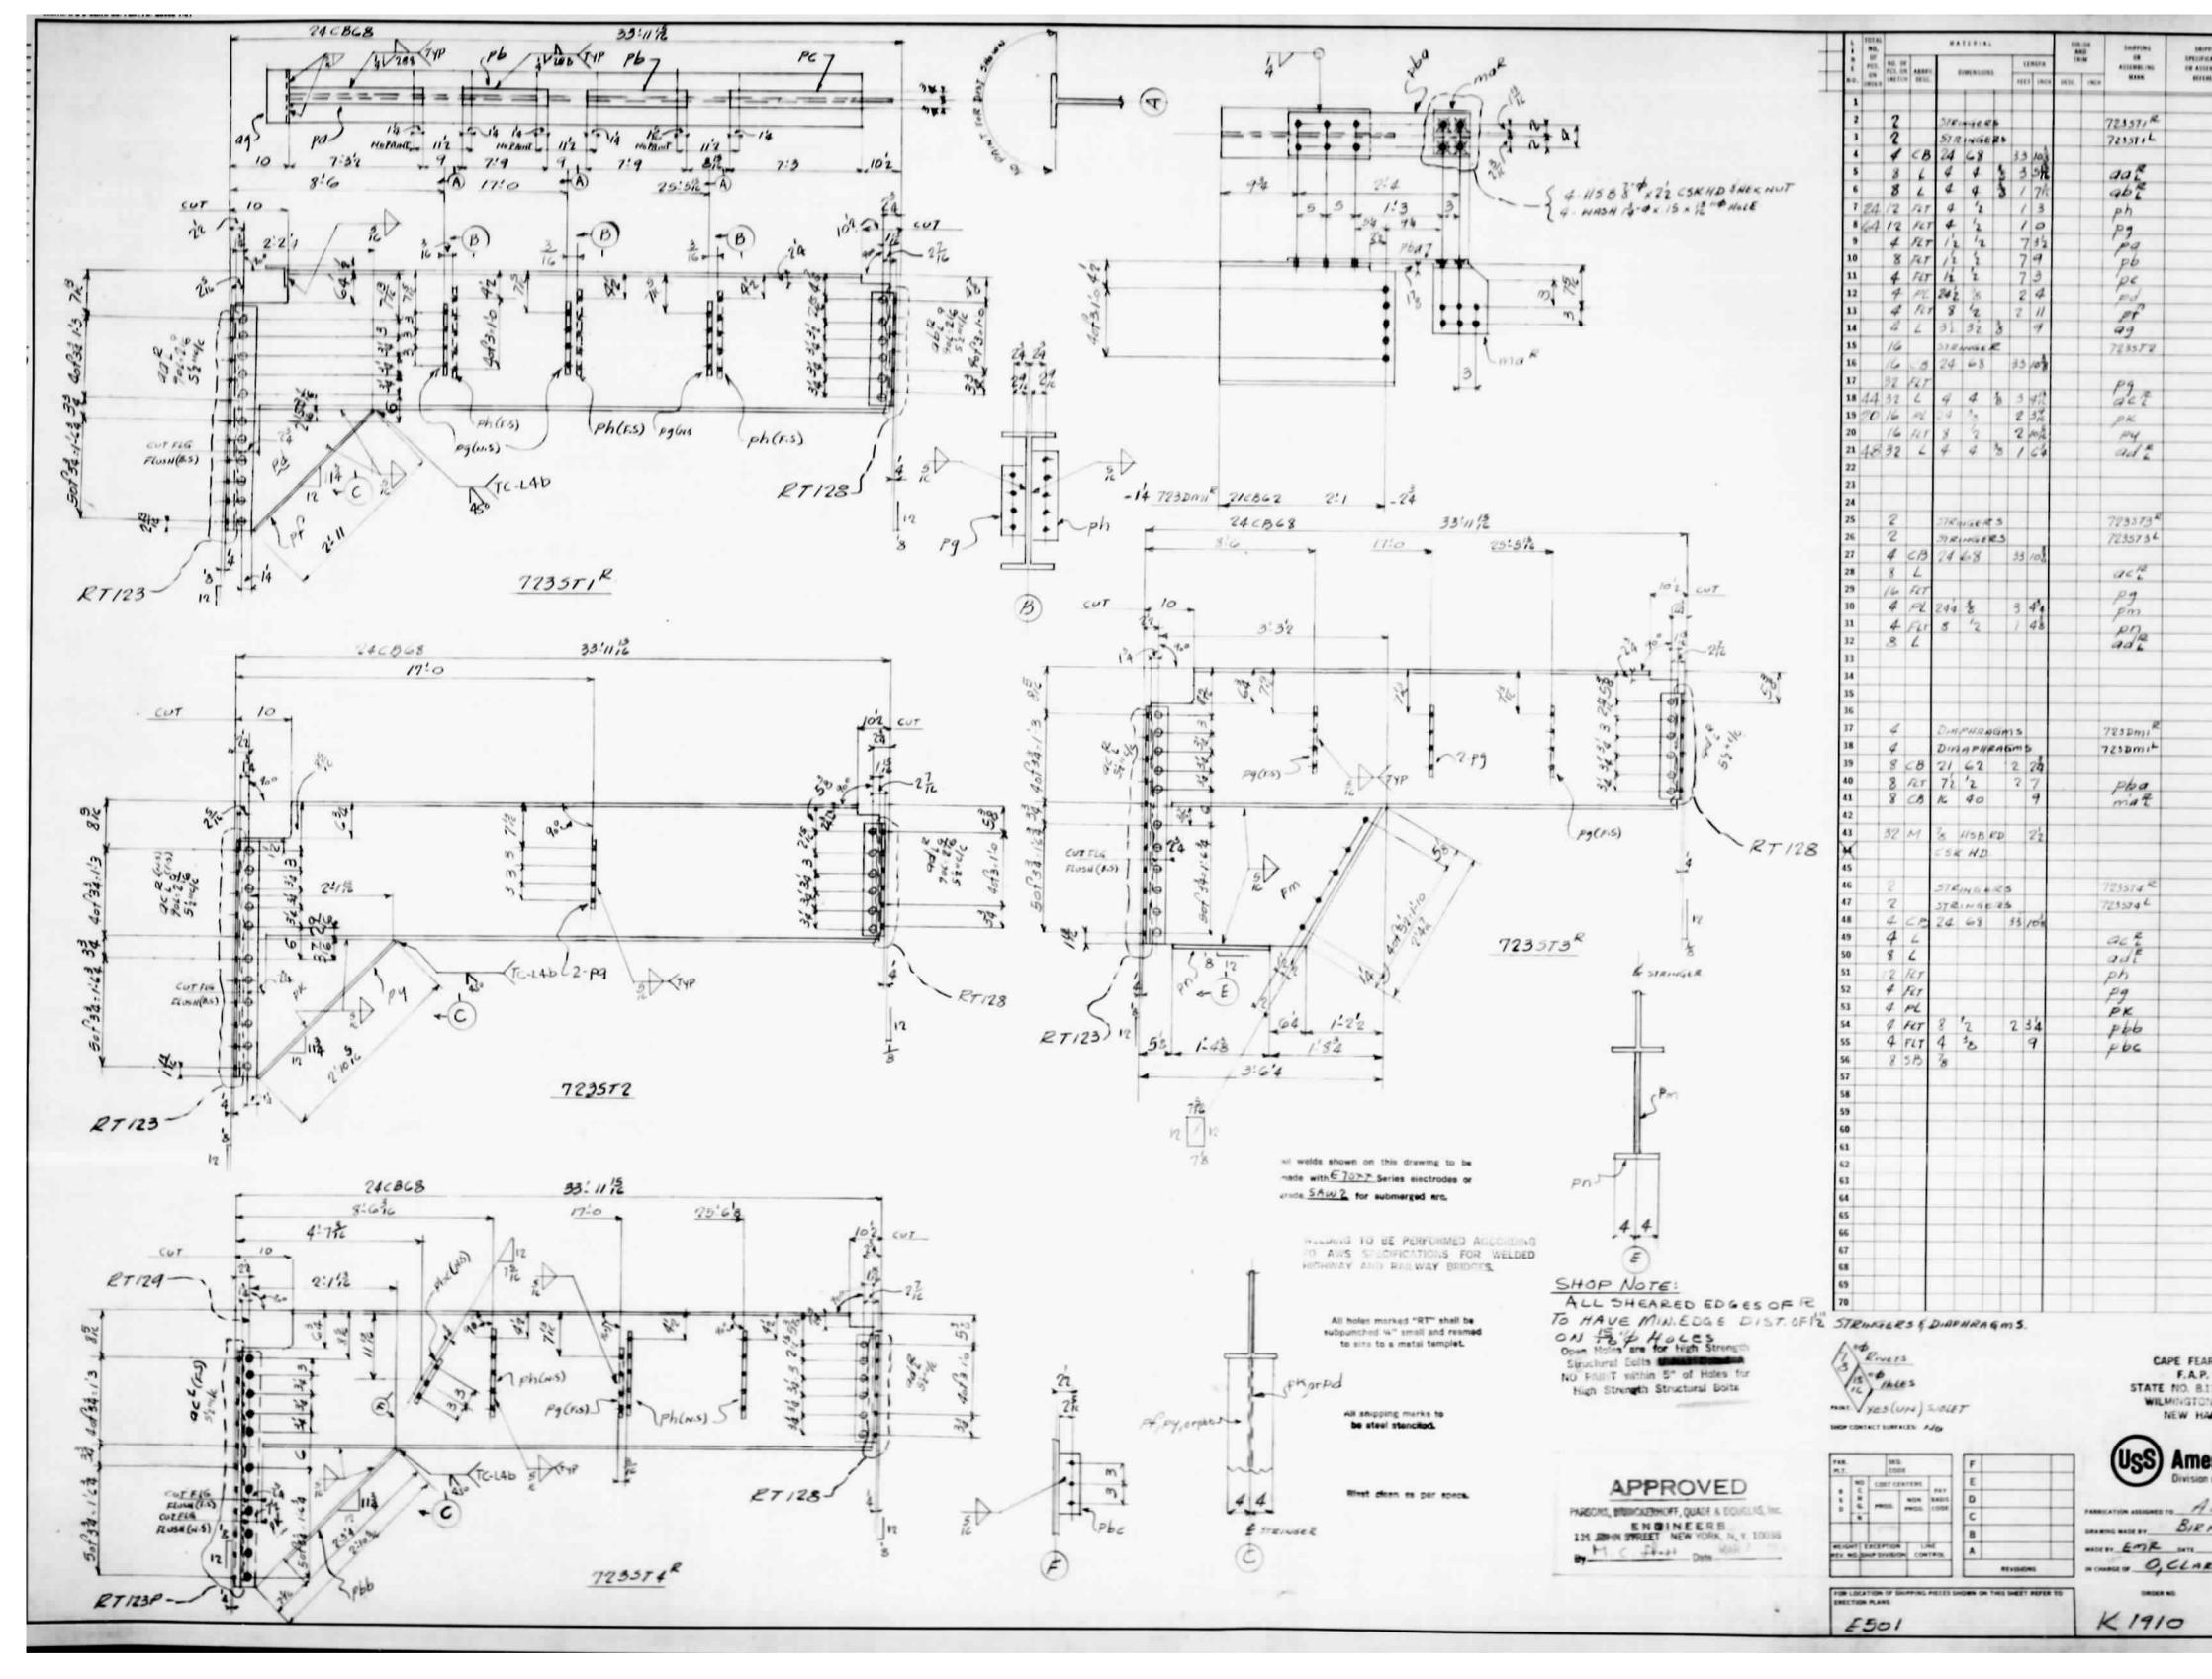

## UNLESS ALL SIGNATURES COMPLETED

|                                                    |              |                                 |                                              | NOTES                             | 1        |
|----------------------------------------------------|--------------|---------------------------------|----------------------------------------------|-----------------------------------|----------|
| SHEPPING<br>PROFESSIONS<br># AUGUNE.PG<br>#FUED-CE |              | 0-100 A                         | CALDUATED<br>INCOME<br>FOR ONE<br>SHIF FIELD | THE INFO<br>DIMENSIC<br>FABRICAT  | )NS      |
| -                                                  | -            |                                 |                                              |                                   |          |
| _                                                  |              |                                 |                                              |                                   |          |
| -                                                  | -            | 40 0 1131                       | -                                            |                                   |          |
|                                                    |              | 11'0 1131                       |                                              |                                   |          |
| -                                                  | -            | 1. 1. 11 1159<br>1. 1. 13 11.89 |                                              |                                   |          |
|                                                    |              | 120 6 1922                      |                                              |                                   |          |
|                                                    | -            | 1 20 6 19372                    |                                              |                                   |          |
|                                                    |              | 1 1 2 mar                       |                                              |                                   |          |
| -                                                  | -            | 230201193                       |                                              |                                   |          |
|                                                    |              | 40 mer                          |                                              |                                   |          |
| _                                                  | -            | 33 102 1004                     |                                              |                                   |          |
|                                                    |              | 40 131                          |                                              |                                   |          |
|                                                    |              | 120 6 1330                      |                                              |                                   |          |
|                                                    | -            | 40'0 Mas                        |                                              |                                   |          |
| _                                                  |              |                                 |                                              |                                   |          |
|                                                    | -            |                                 |                                              |                                   |          |
|                                                    |              |                                 |                                              |                                   |          |
|                                                    |              | 33 m/2 1004                     |                                              |                                   |          |
|                                                    |              | 1000                            |                                              |                                   |          |
|                                                    | -            | 20.4                            |                                              |                                   |          |
|                                                    |              | 2.36 6 19200<br>2.36 0 1920     |                                              |                                   |          |
|                                                    | -            |                                 |                                              |                                   |          |
|                                                    |              |                                 |                                              |                                   |          |
|                                                    | -            |                                 |                                              |                                   |          |
| _                                                  | -            |                                 |                                              |                                   |          |
|                                                    |              |                                 |                                              |                                   |          |
|                                                    | -            | 6-0 1151                        |                                              |                                   |          |
|                                                    | Pe           | 40'0 7487                       |                                              |                                   |          |
| _                                                  | *#15 #17     |                                 |                                              |                                   |          |
|                                                    | P 101 . #845 |                                 | -                                            |                                   |          |
|                                                    |              |                                 |                                              |                                   |          |
|                                                    |              |                                 | -                                            |                                   |          |
|                                                    |              | 33 11/2 7004                    |                                              |                                   |          |
| -                                                  | -            | - 6                             |                                              |                                   |          |
|                                                    |              |                                 |                                              |                                   |          |
|                                                    |              | - 4                             |                                              |                                   |          |
|                                                    |              | The ones                        |                                              |                                   |          |
| -                                                  |              | 4 20 0 FINT                     | 2                                            |                                   |          |
|                                                    |              |                                 |                                              |                                   |          |
| -                                                  |              |                                 |                                              |                                   |          |
|                                                    |              |                                 |                                              |                                   |          |
|                                                    |              |                                 |                                              |                                   |          |
|                                                    | -            |                                 | -                                            |                                   |          |
|                                                    |              |                                 |                                              |                                   |          |
|                                                    | -            |                                 | 0.20                                         |                                   |          |
|                                                    |              |                                 | -                                            |                                   |          |
| -                                                  |              |                                 |                                              |                                   |          |
|                                                    |              |                                 |                                              |                                   |          |
|                                                    |              |                                 |                                              |                                   |          |
| FEAR RIV                                           | ER CRO       | SSING                           |                                              |                                   |          |
| A.P. NO. 1<br>8.13551                              | F-75-2(8     | TRACT 2                         | 1.1                                          |                                   |          |
| HANOVE                                             | RTH CA       | ROLINA                          | 2.0                                          |                                   |          |
|                                                    |              |                                 |                                              |                                   |          |
| nerica                                             | an Br        | idge<br>Steel Corporatio        |                                              |                                   | PF       |
| sion of Unit                                       | ted States   | Steel Corporatio                | •                                            |                                   |          |
| AMB                                                | RIDG         | ε                               | 100                                          |                                   |          |
| RMIN                                               |              |                                 | 1                                            |                                   |          |
| ARIC                                               | CHECKED BY   | OB un_                          |                                              |                                   | BF       |
|                                                    |              |                                 | 100                                          |                                   |          |
|                                                    | 7            | 23                              | 200                                          |                                   |          |
|                                                    | /            | 23                              | 1.51 3                                       |                                   |          |
|                                                    |              |                                 |                                              |                                   |          |
|                                                    |              |                                 |                                              |                                   |          |
|                                                    |              | 1                               | ay th                                        |                                   | -        |
|                                                    |              |                                 | 11114                                        | 9/11/2023<br>CARO                 |          |
|                                                    |              |                                 | 10                                           | FESSION                           |          |
|                                                    |              |                                 | NON<br>PRO                                   | SEAL 7                            |          |
| MAS                                                |              |                                 | 111                                          | 그가 물건을 잡다 지수는 것이 물건을 가지 않는 것이 없다. |          |
| nce grea                                           |              | JC3.                            | SRY IN                                       | AN J. LOF WIT                     |          |
| SUITE                                              | 500          |                                 |                                              | DocuSigned by:                    | <b> </b> |
| .979                                               |              |                                 | 4                                            | 5mg A. Thi                        |          |
| ERED                                               | FIN          | AL                              |                                              | 96975AE68AD44DB                   | №.<br>1  |
|                                                    |              |                                 |                                              |                                   | IU I     |

HE INFORMATION SHOWN IS FOR REFERENCE ONLY. DIMENSIONS SHALL BE FIELD VERIFIED PRIOR TO ABRICATION.

## PROJECT NO. <u>15BPR.102.3</u> <u>NEW HANOVER</u> COUNTY BRIDGE NO. <u>640013</u>

STATE OF NORTH CAROLINA DEPARTMENT OF TRANSPORTATION RALEIGH

| STRUCT | URAL | STEEL |
|--------|------|-------|
| END S  | TRIN | GERS  |
| SHOP   | DRAW | INGS  |