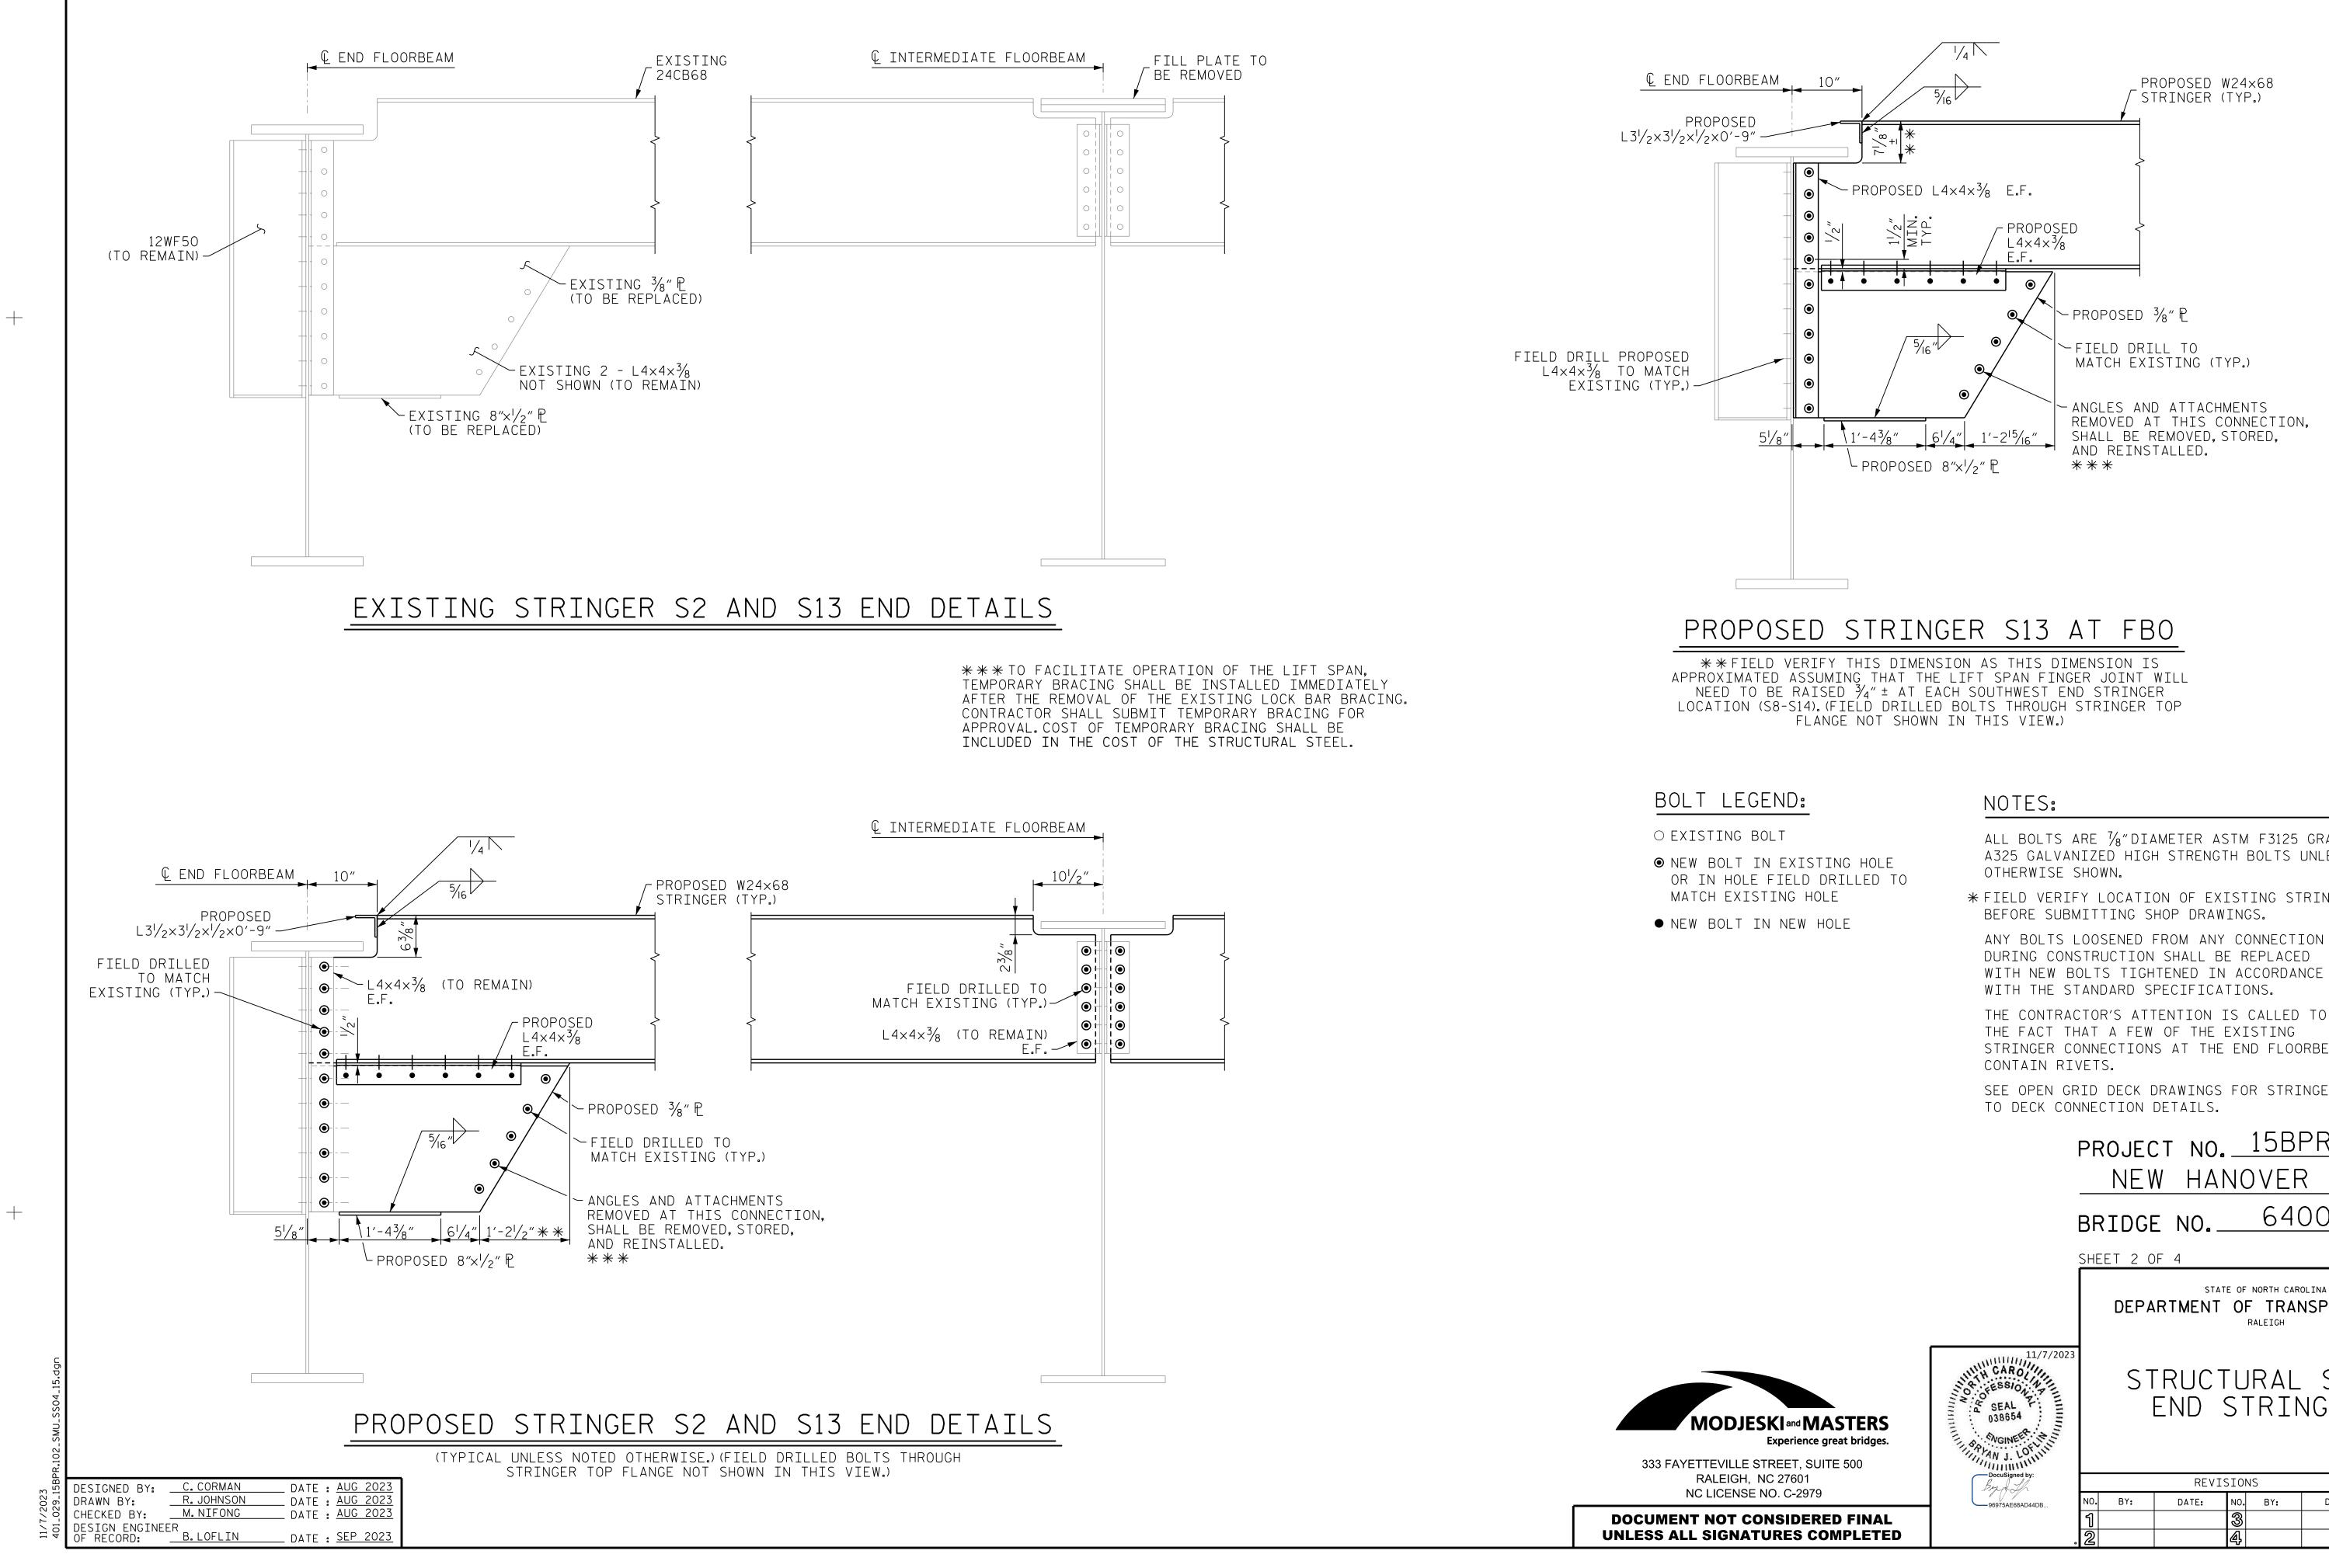

ALL BOLTS ARE 7/8" DIAMETER ASTM F3125 GRADE A325 GALVANIZED HIGH STRENGTH BOLTS UNLESS

\* FIELD VERIFY LOCATION OF EXISTING STRINGERS

THE CONTRACTOR'S ATTENTION IS CALLED TO STRINGER CONNECTIONS AT THE END FLOORBEAMS

SEE OPEN GRID DECK DRAWINGS FOR STRINGER

|                                                             |                                                                 | NEV                 | V HA  | <u>158</u><br>NOVEF | r     | 2.3<br>UNTY             |
|-------------------------------------------------------------|-----------------------------------------------------------------|---------------------|-------|---------------------|-------|-------------------------|
|                                                             |                                                                 | BRIDGE              | - NO  | 0-10                | 5015  |                         |
| SHEET 2 OF 4                                                |                                                                 |                     |       |                     |       |                         |
| STATE OF NORTH CAROLINA<br>DEPARTMENT OF TRANSPO<br>RALEIGH |                                                                 |                     |       |                     |       | TION                    |
| ASTERS<br>great bridges.<br>ITE 500                         | STRUCTURAL STEEL<br>O38654<br>Structural Steel<br>END STRINGERS |                     |       |                     |       |                         |
|                                                             | DocuSigned by:                                                  | REVISIONS SHEET NO. |       |                     |       |                         |
| ED FINAL                                                    | 96975AE68AD44DB                                                 | NO. ВҮ:             | DATE: | NO. ВҮ:<br><b>З</b> | DATE: | S-15<br>total<br>sheets |
| OMPLETED                                                    |                                                                 | 2                   |       | 4<br>4              |       | 21                      |