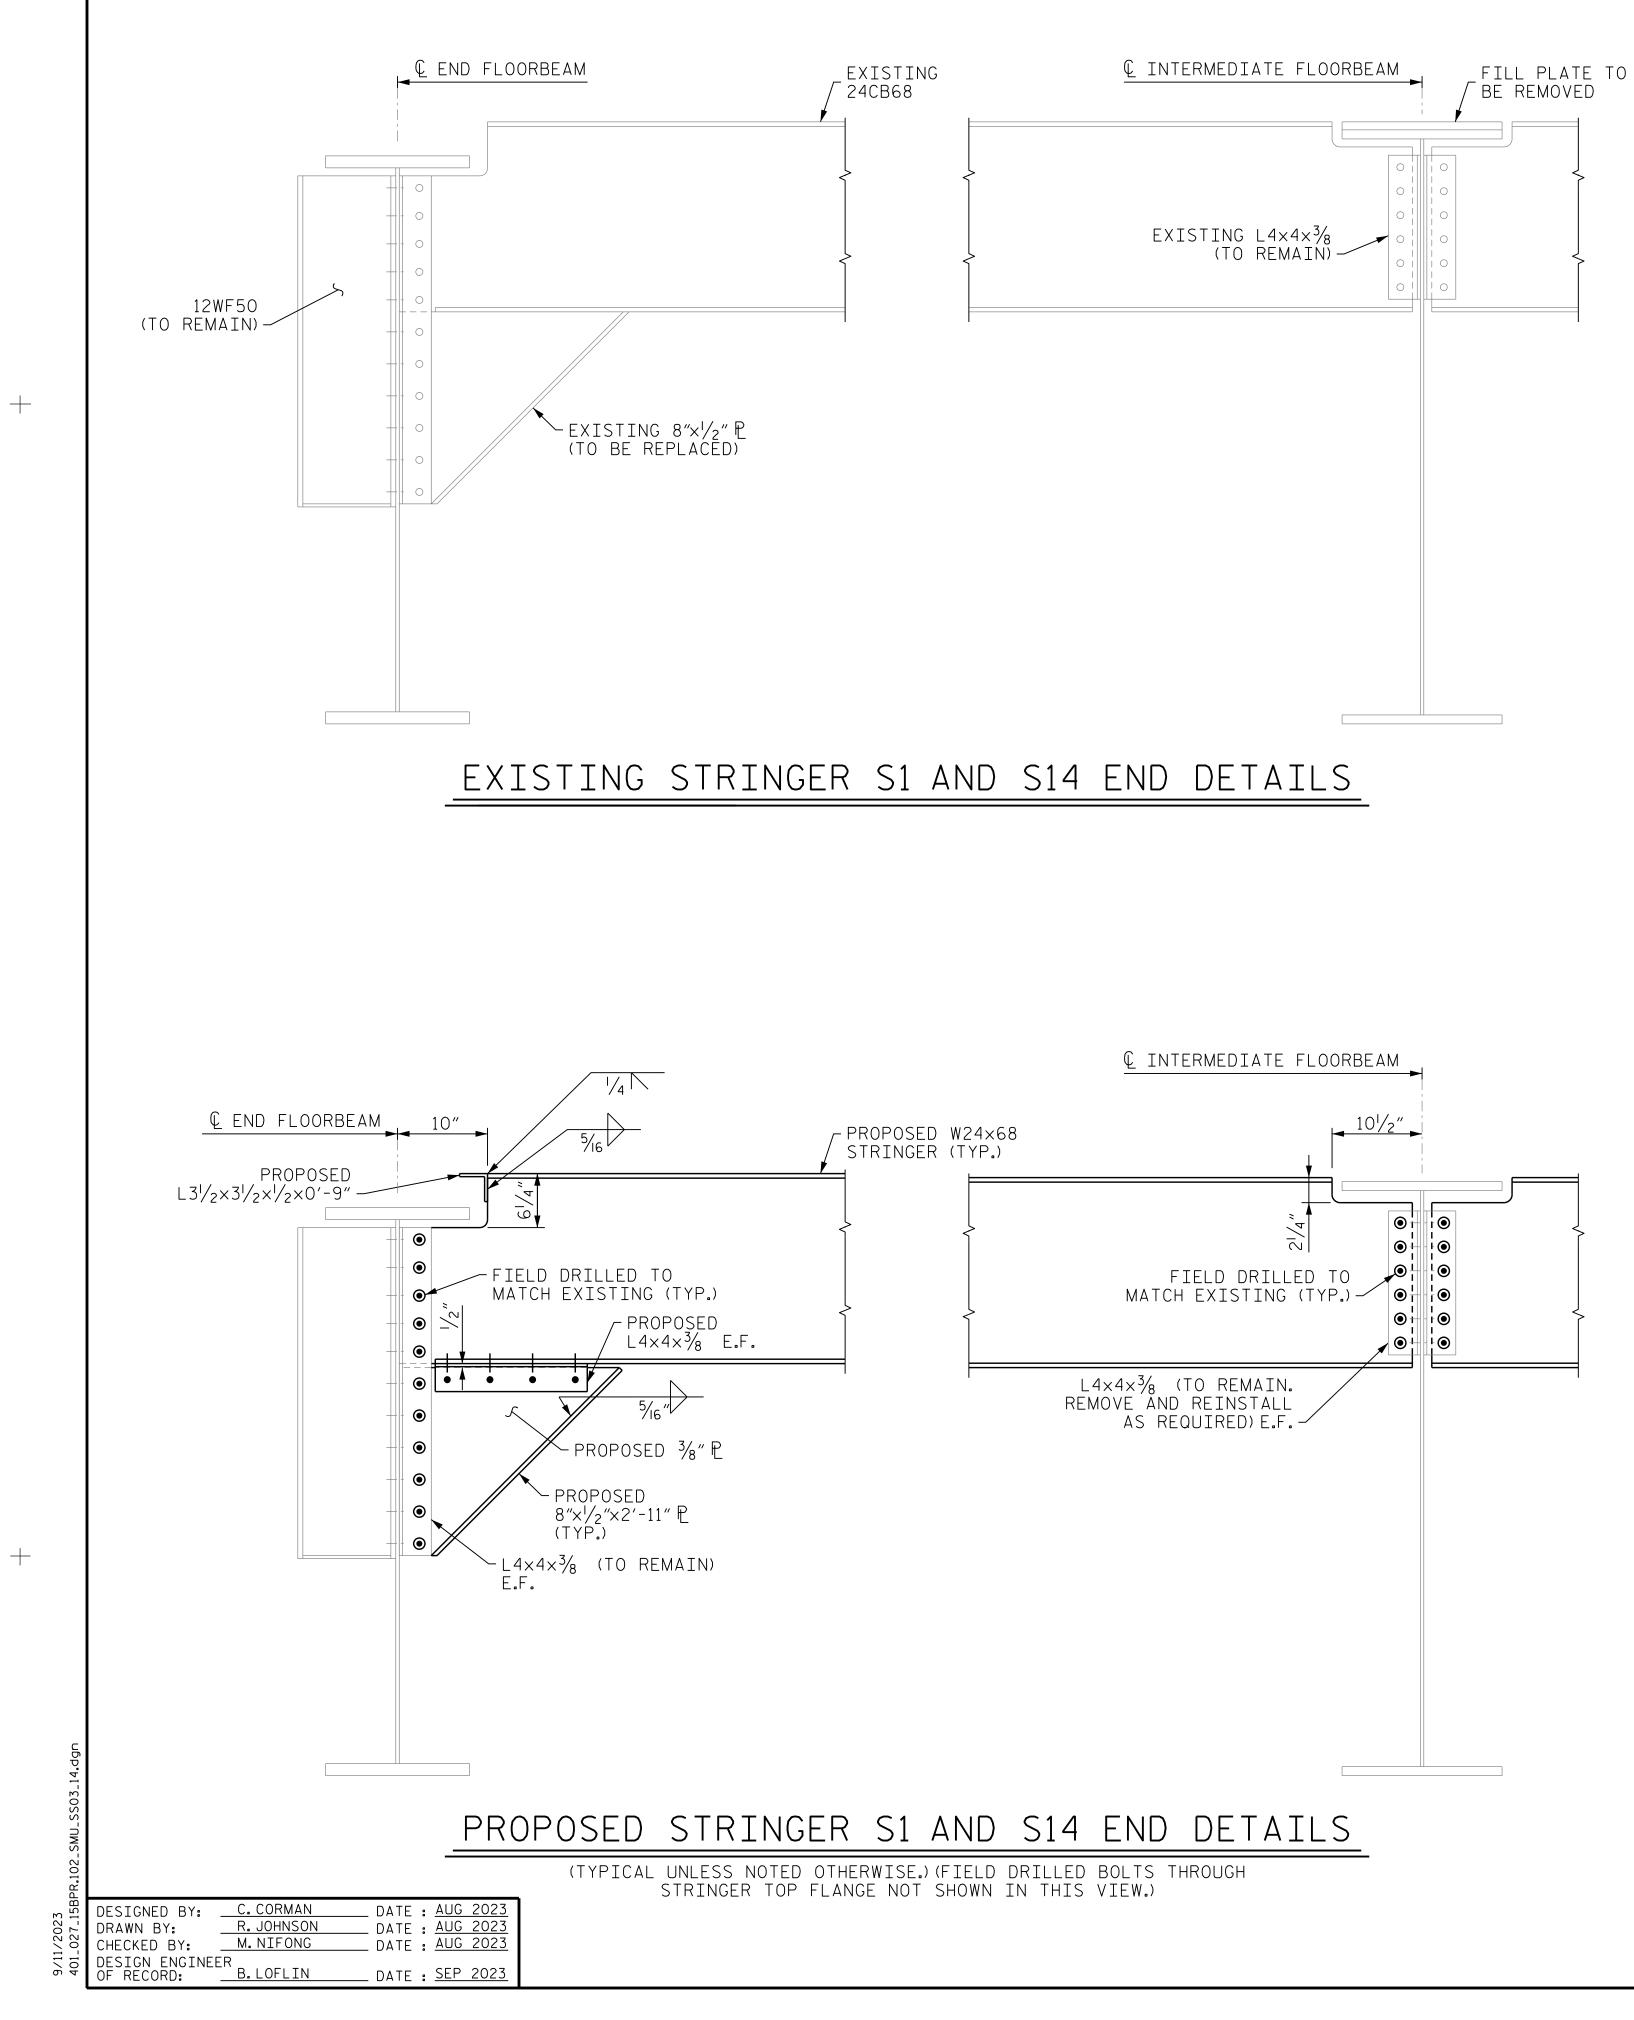

## BOLT LEGEND:

O EXISTING BOLT

- NEW BOLT IN EXISTING HOLE OR IN HOLE FIELD DRILLED TO MATCH EXISTING HOLE
- NEW BOLT IN NEW HOLE

### NOTES:

ALL BOLTS ARE 7/8"DI A325 GALVANIZED HI OTHERWISE SHOWN.

\* FIELD VERIFY LOCAT BEFORE SUBMITTING ANY BOLTS LOOSENED DURING CONSTRUCTIO WITH NEW BOLTS TIC WITH THE STANDARD THE CONTRACTOR'S A FACT THAT A FEW OF CONNECTIONS AT THE RIVETS.