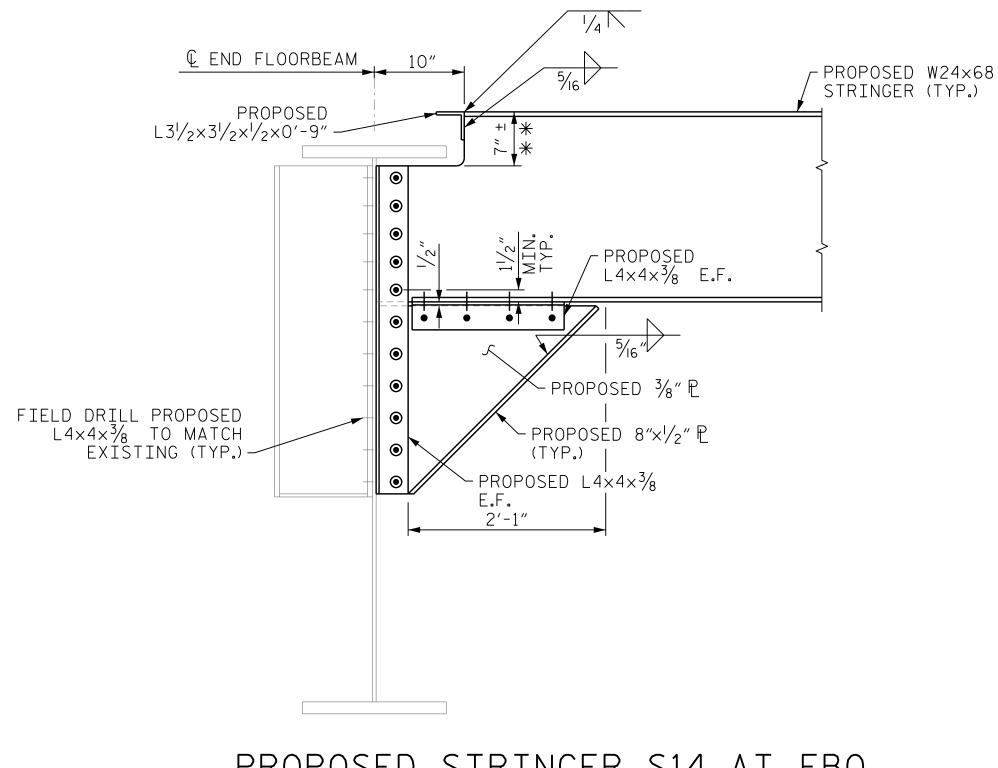

\*\* FIELD VERIFY THIS DIMENSION AS THIS DIMENSION IS APPROXIMATED ASSUMING THAT THE LIFT SPAN FINGER JOINT WILL NEED TO BE RAISED  $\frac{3}{4}$ " ± AT EACH SOUTHWEST END STRINGER LOCATION (S8-S14). (FIELD DRILLED BOLTS THROUGH STRINGER TOP FLANGE NOT SHOWN IN THIS VIEW.)

# PROPOSED STRINGER S14 AT FBO

•

| S.                                                               |                                                                                                                                                                                              |                                                                                                                                                                                                                 |
|------------------------------------------------------------------|----------------------------------------------------------------------------------------------------------------------------------------------------------------------------------------------|-----------------------------------------------------------------------------------------------------------------------------------------------------------------------------------------------------------------|
| CORDANCE                                                         |                                                                                                                                                                                              | CT NO. <u>15BPR.102.3</u><br>N HANOVER COUNTY                                                                                                                                                                   |
| G STRINGER                                                       | BRIDGE                                                                                                                                                                                       | E NO. 640013                                                                                                                                                                                                    |
| R STRINGER TO                                                    | DEPA                                                                                                                                                                                         | STATE OF NORTH CAROLINA<br>ARTMENT OF TRANSPORTATION<br>RALEIGH                                                                                                                                                 |
| 9/11/2023<br>H CARO<br>H CARO<br>SEAL<br>038654<br>OVGINEER<br>N | ST                                                                                                                                                                                           | FRUCTURAL STEEL<br>END STRINGERS                                                                                                                                                                                |
| Bry J. Sk.                                                       | NO. BY:                                                                                                                                                                                      | REVISIONS SHEET NC<br>DATE: NO. BY: DATE: S-14                                                                                                                                                                  |
| 96975AE68AD44DB                                                  | 1                                                                                                                                                                                            | BATE: NO. BT: DATE: STIT   3 TOTAL<br>SHEETS 21                                                                                                                                                                 |
|                                                                  | CORDANCE<br>NS.<br>CALLED TO THE<br>IG STRINGER<br>AMS CONTAIN<br>R STRINGER TO<br>9/11/2023<br>9/11/2023<br>9/11/2023<br>9/11/2023<br>9/11/2023<br>9/11/2023<br>00 SEAL<br>038654<br>038654 | BOLTS UNLESS<br>ING STRINGERS<br>S.<br>NNECTION<br>EPLACED<br>CORDANCE<br>NS.<br>CALLED TO THE<br>IG STRINGER<br>AMS CONTAIN<br>R STRINGER TO<br>9/11/2023<br>SEAL<br>038854<br>96975AE68AD44DB<br>NO. BY:<br>1 |