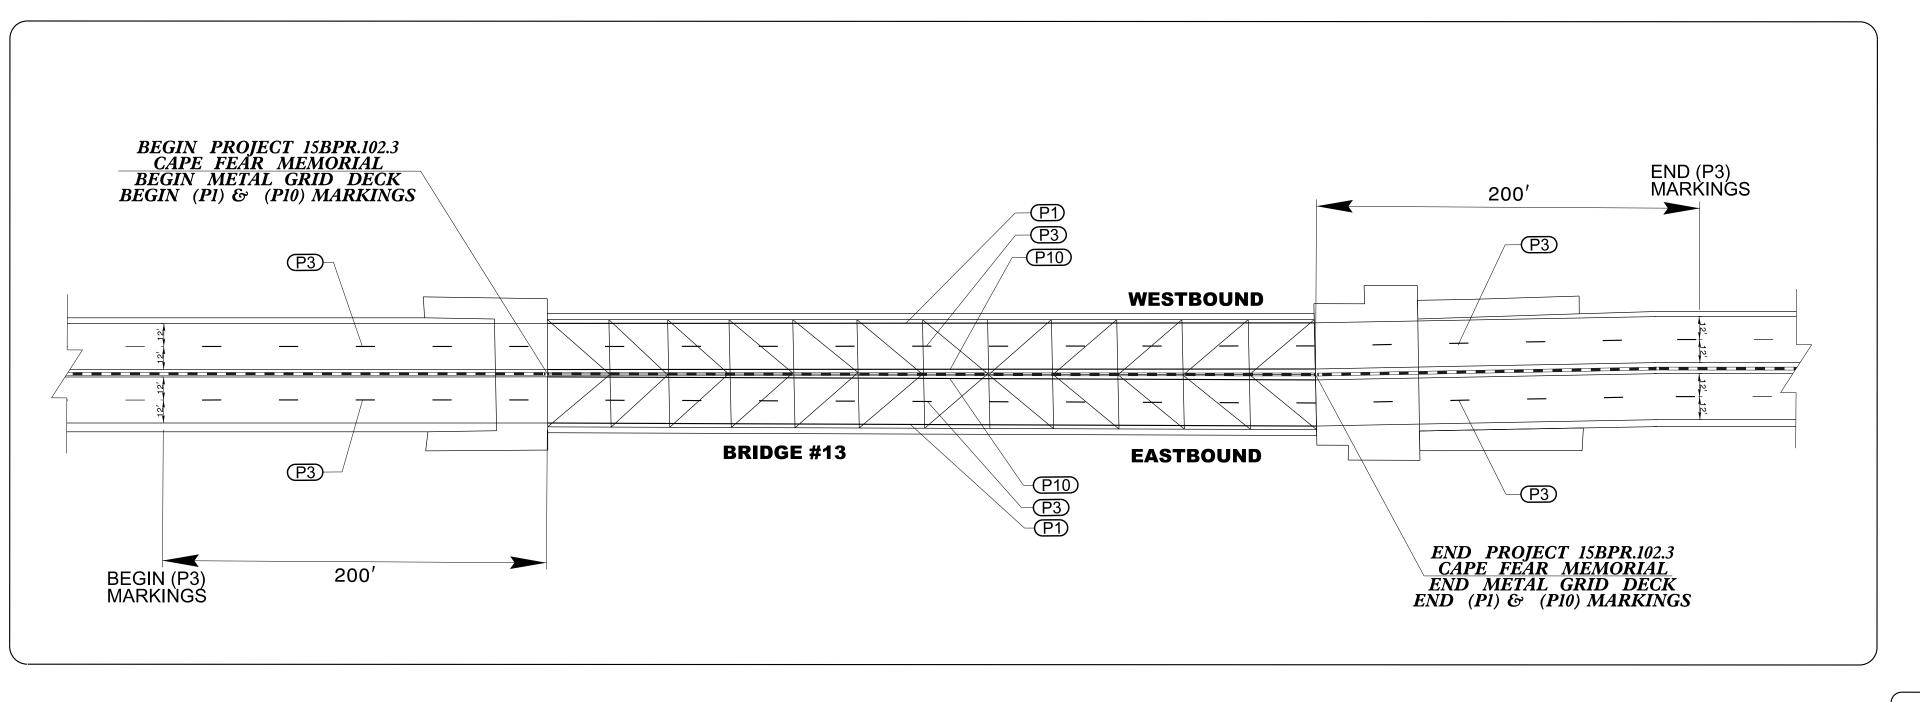

# PAVEMENT MARKING PLAN NEW HANOVER COUNTY

LOCATION: CAPE FEAR MEMORIAL BRIDGE NO. 13 (US 17/74/76/421) OVER CAPE FEAR RIVER IN WILMINGTON.

TIP NO. SHEET NO. 15BPR.102.3 PMP - 1 APPROVED:

**UNLESS ALL SIGNATURES COMPLETED** 

1205.01 PAVEMENT MARKINGS - LINE TYPES & OFFSETS

1205.02 PAVEMENT MARKINGS - TWO-LANE AND MULTI-LANE ROADWAYS

1205.12 PAVEMENT MARKINGS - BRIDGES

1250.01 RAISED PAVEMENT MARKERS - INSTALLATION SPACING

1251.01 RAISED PAVEMENT MARKERS - PERMANENT & TEMPORARY

# FINAL PAVEMENT MARKING SCHEDULE

PAY ITEM DESCRIPTION PAINT WHITE EDGELINE 10 FT. WHITE SKIP PAINT PAINT YELLOW EDGELINE

CRYSTAL & RED, PERMANENT RAISED PAVEMENT MARKERS

### GENERAL NOTES

THE FOLLOWING GENERAL NOTES APPLY AT ALL TIMES FOR THE DURATION OF THE CONSTRUCTION PROJECT, EXCEPT WHEN OTHERWISE NOTED IN THE PLAN, OR DIRECTED BY THE ENGINEER.

A) INSTALL PAVEMENT MARKINGS AND PAVEMENT MARKERS ON THE FINAL SURFACE AS FOLLOWS:

ROAD NAME STEEL BRIDGE DECKS CONCRETE BRIDGE DECKS MARKING PAINT

PAINT

**MARKER** NONE

PERMANENT RAISED

B) TIE PROPOSED PAVEMENT MARKING LINES TO EXISTING PAVEMENT MARKING LINES.

C) REMOVE/REPLACE ANY CONFLICTING/DAMAGED PAVEMENT MARKINGS AND MARKERS.