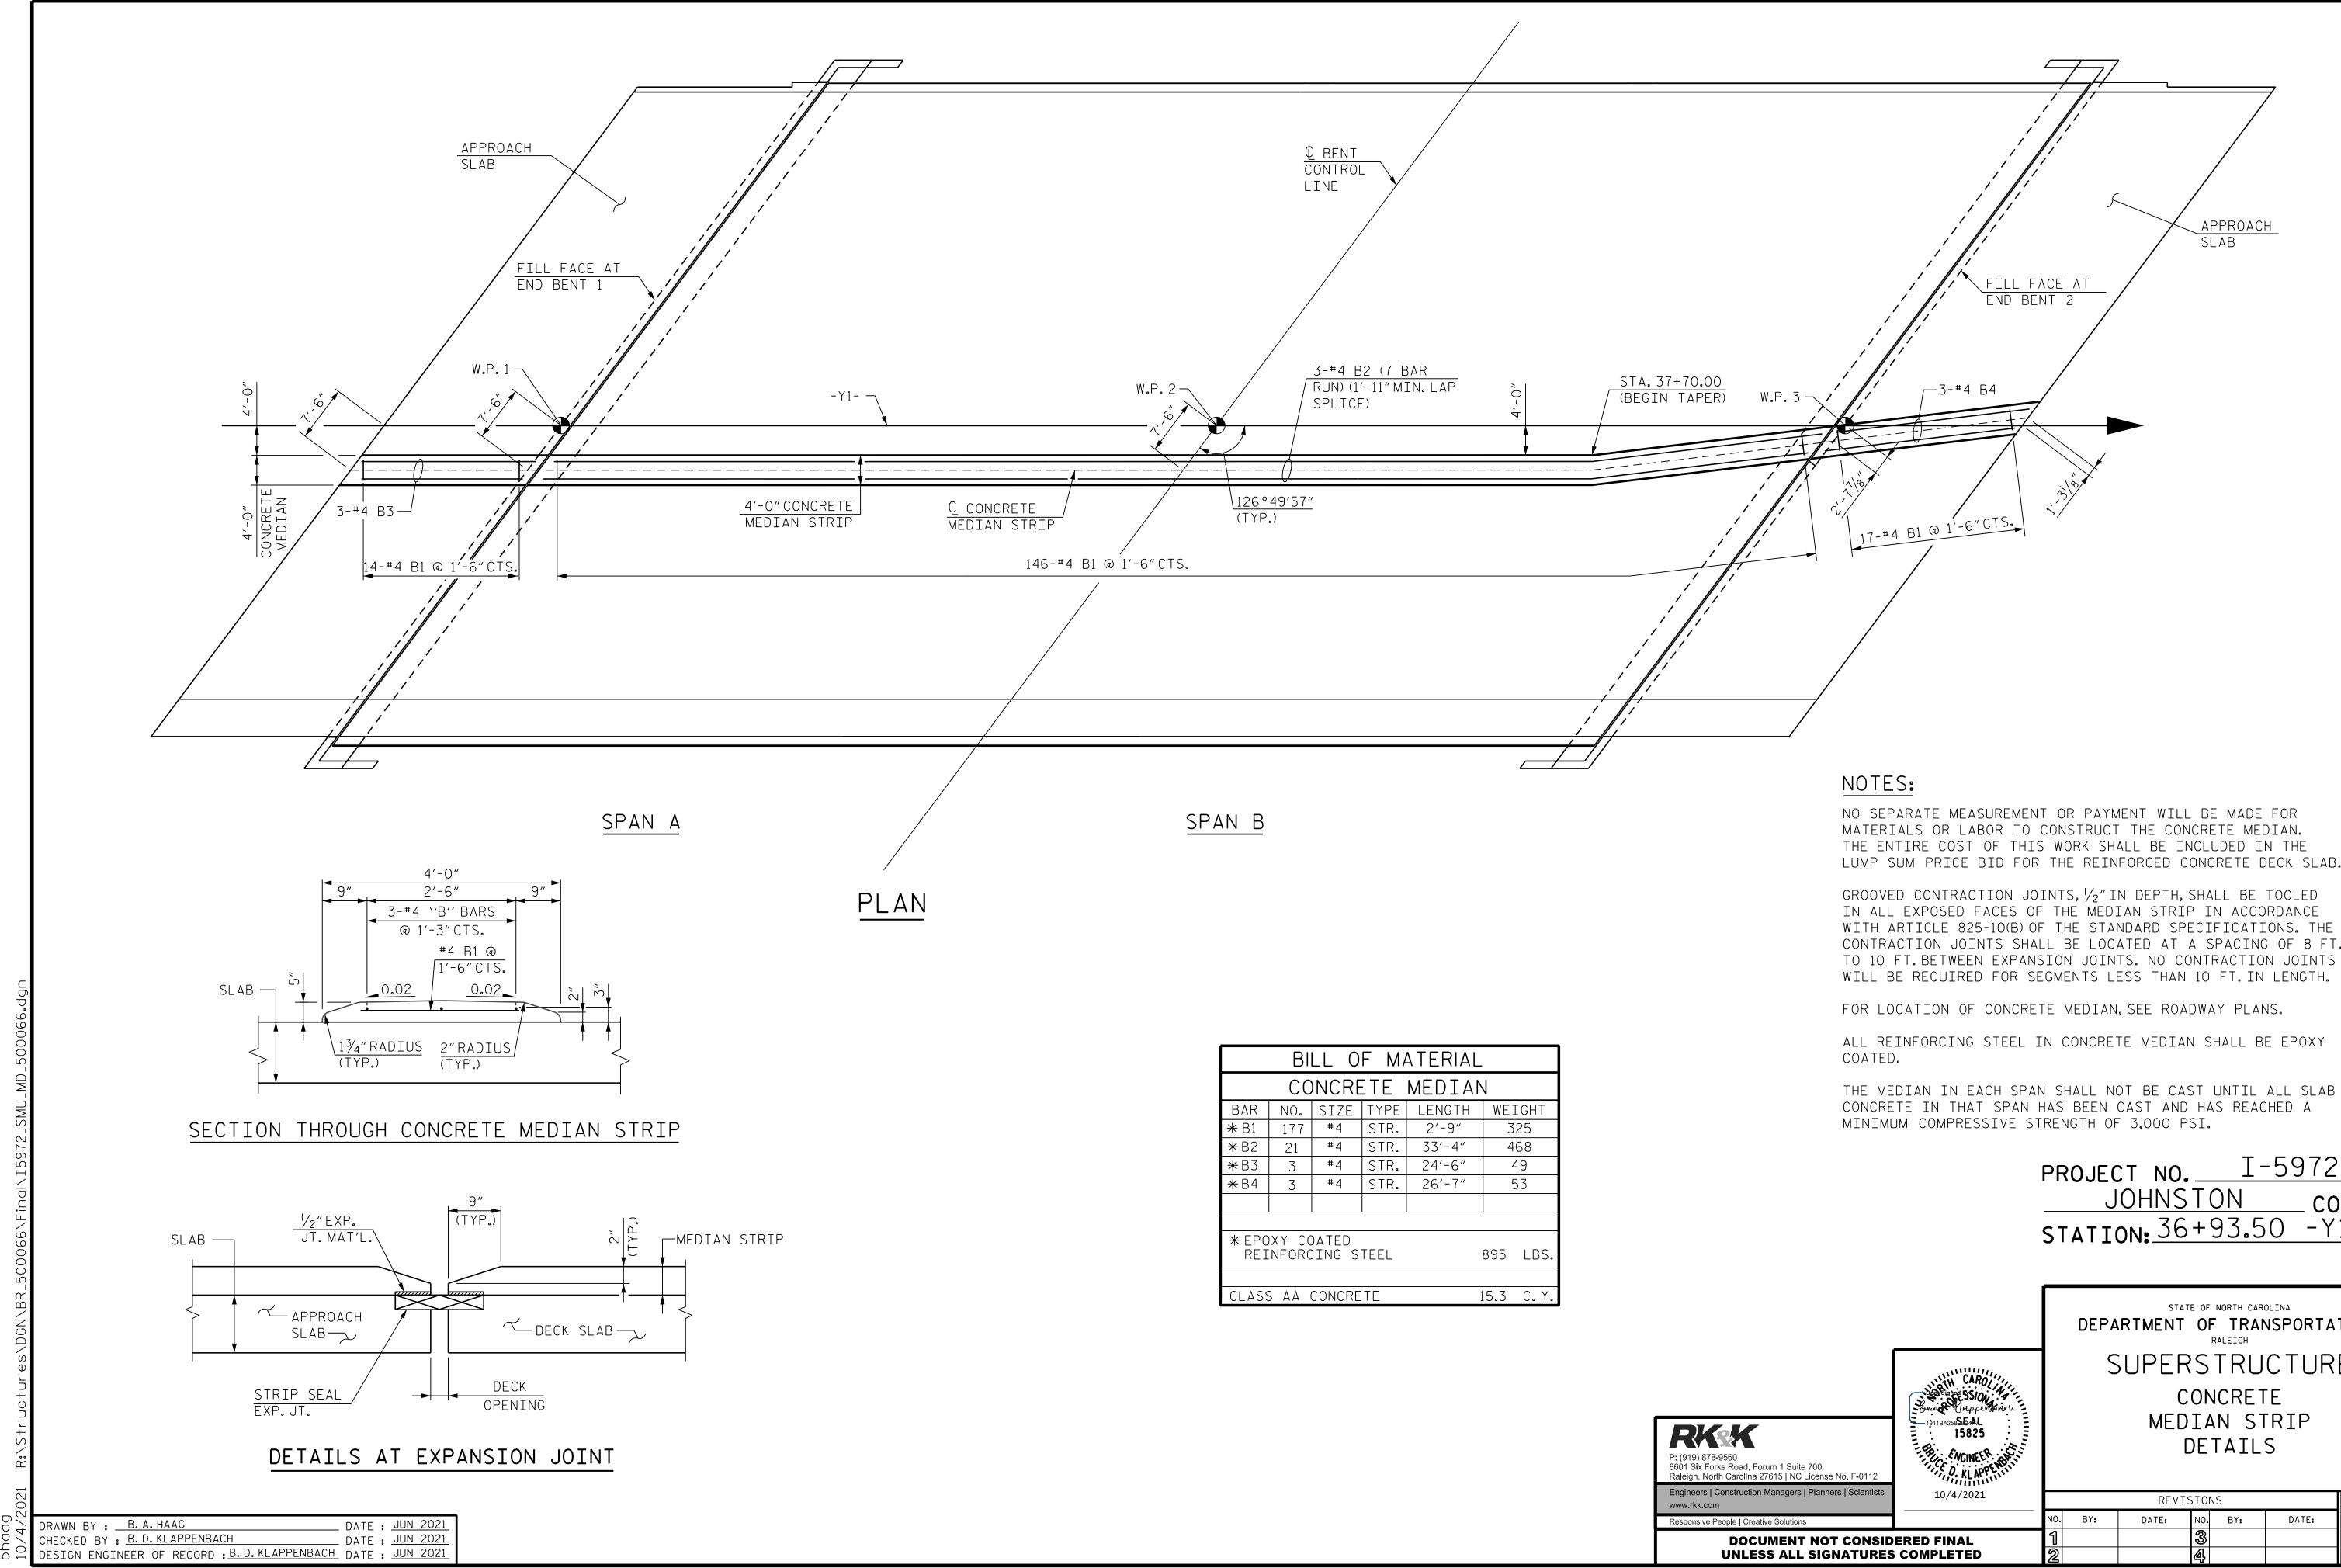

| BILL OF MATERIAL                    |     |      |      |        |        |      |  |  |  |
|-------------------------------------|-----|------|------|--------|--------|------|--|--|--|
| CONCRETE MEDIAN                     |     |      |      |        |        |      |  |  |  |
| BAR                                 | NO. | SIZE | TYPE | LENGTH | WEIGHT |      |  |  |  |
| <b>米</b> B1                         | 177 | #4   | STR. | 2'-9"  | 325    |      |  |  |  |
| <b>₩</b> B2                         | 21  | #4   | STR. | 33′-4″ | 468    |      |  |  |  |
| <b>₩</b> B3                         | 3   | #4   | STR. | 24'-6" | 49     |      |  |  |  |
| <b>₩</b> B4                         | 3   | #4   | STR. | 26'-7" | , C    | 53   |  |  |  |
|                                     |     |      |      |        |        |      |  |  |  |
|                                     |     |      |      |        |        |      |  |  |  |
| * EPOXY COATED<br>REINFORCING STEEL |     |      |      |        |        | LBS. |  |  |  |
| CLASS AA CONCRETE 15.3 C.           |     |      |      |        |        |      |  |  |  |

LUMP SUM PRICE BID FOR THE REINFORCED CONCRETE DECK SLAB.

GROOVED CONTRACTION JOINTS,  $\frac{1}{2}$ " in depth, shall be tooled IN ALL EXPOSED FACES OF THE MEDIAN STRIP IN ACCORDANCE WITH ARTICLE 825-10(B) OF THE STANDARD SPECIFICATIONS. THE CONTRACTION JOINTS SHALL BE LOCATED AT A SPACING OF 8 FT. TO 10 FT.BETWEEN EXPANSION JOINTS. NO CONTRACTION JOINTS

THE MEDIAN IN EACH SPAN SHALL NOT BE CAST UNTIL ALL SLAB CONCRETE IN THAT SPAN HAS BEEN CAST AND HAS REACHED A

|                          |                                                                                                    | J                                                      | CT NO<br>OHNST(<br>ON: <u>36+</u>                                                                | NC  | CO    | UNTY                  |  |  |
|--------------------------|----------------------------------------------------------------------------------------------------|--------------------------------------------------------|--------------------------------------------------------------------------------------------------|-----|-------|-----------------------|--|--|
| 00<br>cense No. F-0112   | BYUNGS UP SSION<br>BYUNGS UMPPENSION<br>1911BA258 <b>SE AL</b><br>15825<br>NCINEER<br>O. KLAPPELIU |                                                        | DEPARTMENT OF TRANSPORTATION<br>RALEIGH<br>SUPERSTRUCTURE<br>CONCRETE<br>MEDIAN STRIP<br>DETAILS |     |       |                       |  |  |
| Planners   Scientists    | 10/4/2021                                                                                          | REVISIONS SHEET NO<br>NO. BY: DATE: NO. BY: DATE: S-28 |                                                                                                  |     |       |                       |  |  |
| NOT CONSID<br>SIGNATURES | ERED FINAL<br>COMPLETED                                                                            | NO. BY:<br>1<br>2                                      | DATE: NO. 3                                                                                      | BY: | DATE: | TOTAL<br>SHEETS<br>54 |  |  |