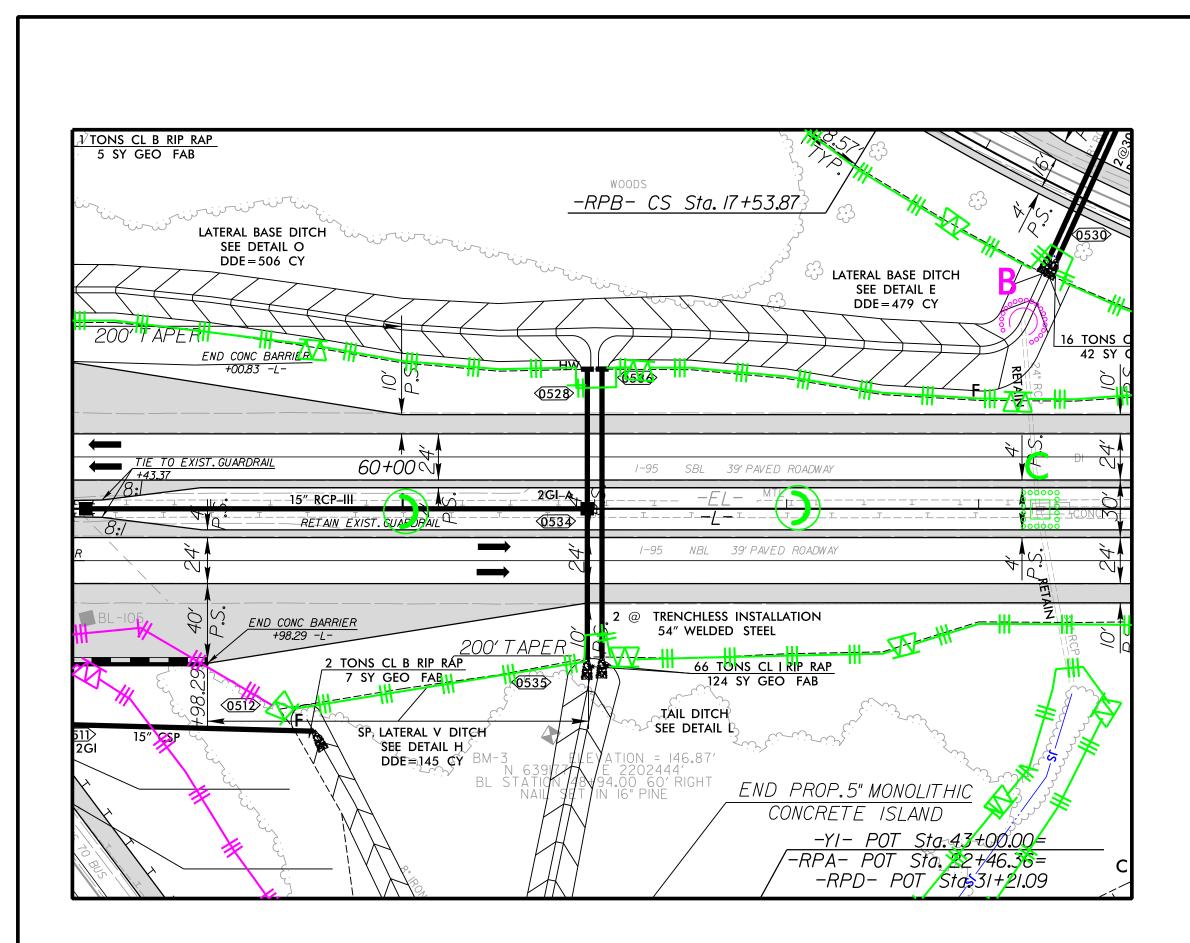

## PIPE INSTALLATION SEQUENCE STA. 61 + 00 - L

- INSTALL ALL BOTH AND CLEARING AND GRUBBING DEVICES. 1.
- INSTALL DUAL 54" PIPES WHILE MAINTAINING FLOW THROUGH EXSITING 24" PIPE. 2. STRUCTURES DOWNSTREAM SHOULD BE COMPLETED BEFORE CONSTRUCTION ON THESE PIPES BEGIN.
- INSTALL SYSTEM CONNECTED TO 54" PIPES. 3.
- INSTALL DITCHES AT INLET OF PIPE TO ALLOW FLOW THROUGH PIPES. 4.
- BUILD ROADWAY FILL. 5.
- **INSTALL ALL FINAL PHASE DEVICES.** 6.