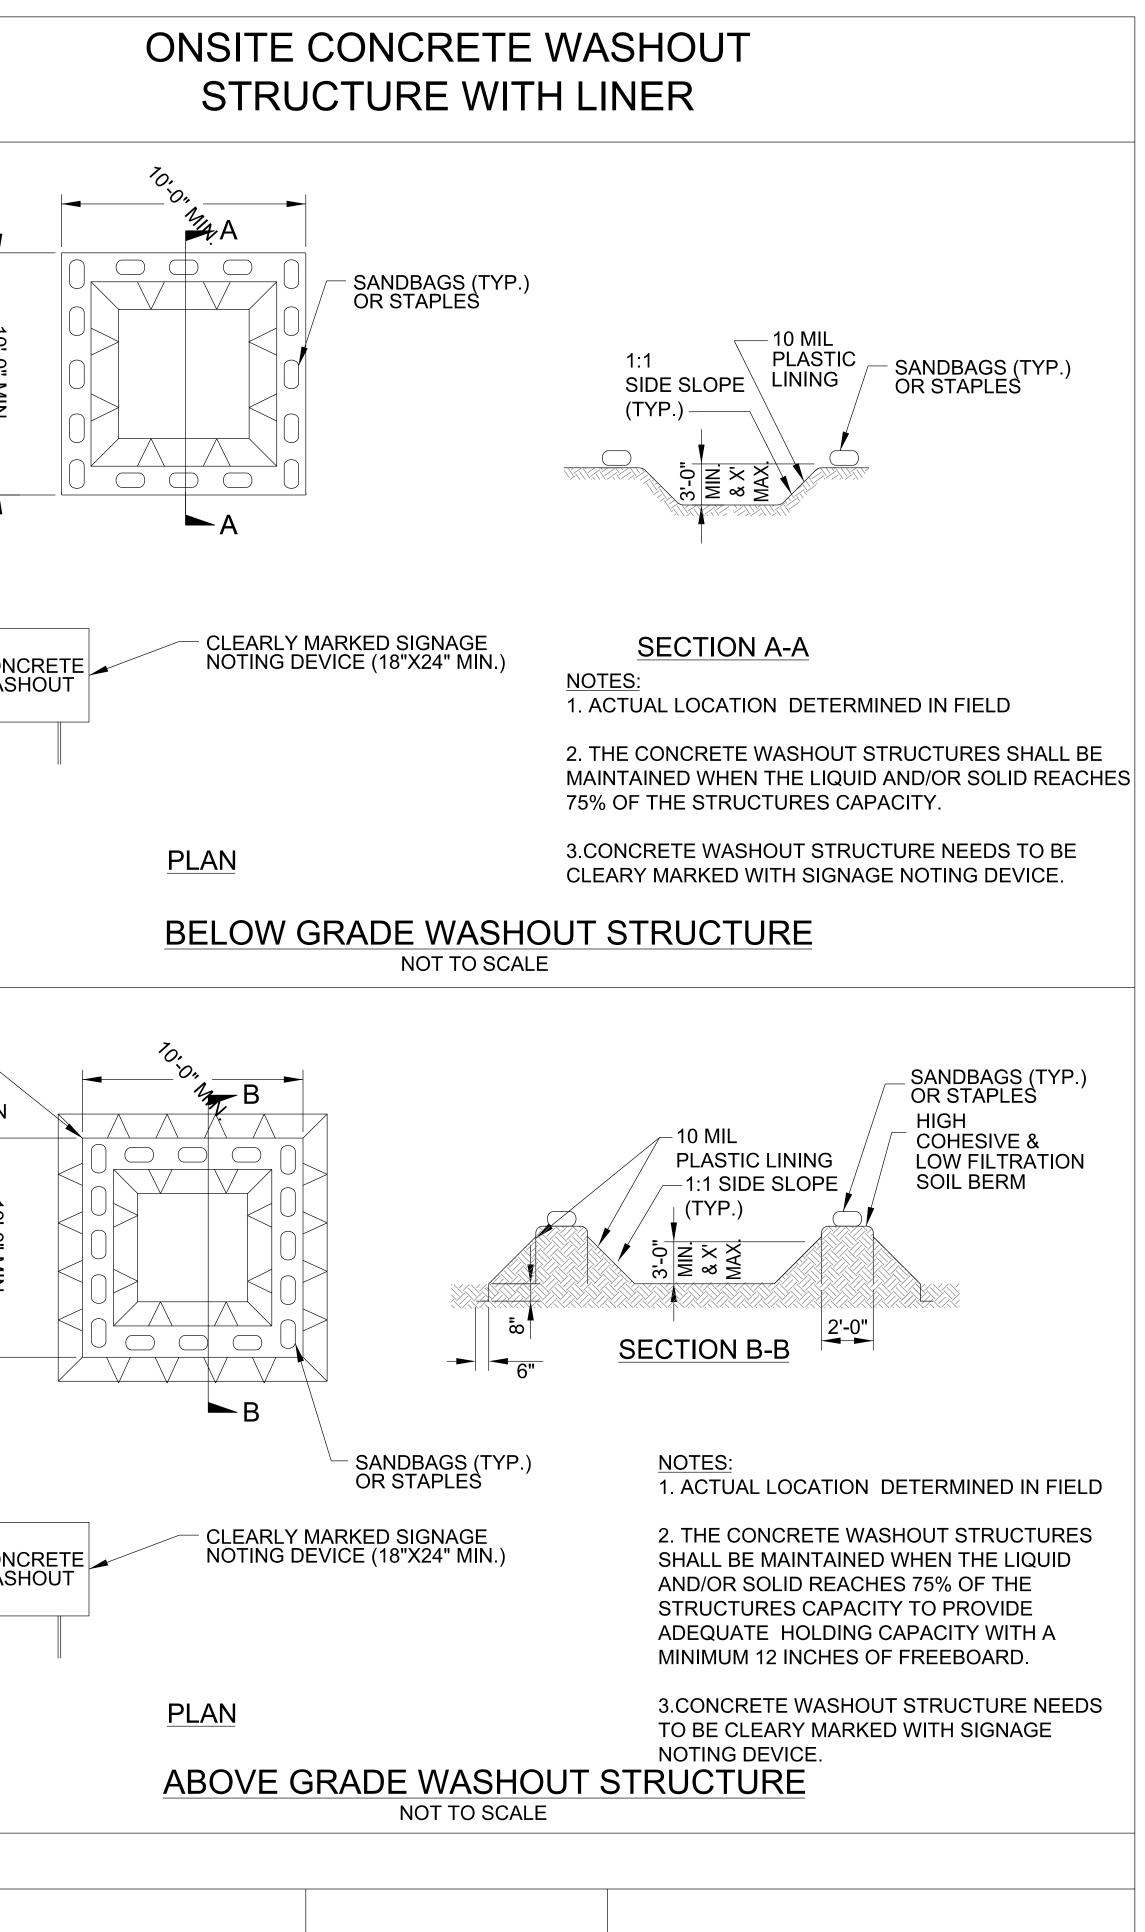

|   |   |
|                                                   |   |   |
| CON                                               |   |   |
| CON<br>WAS                                        |   |   |
|                                                   |   |   |
| "                                                 |   |   |
|                                                   |   |   |
|                                                   |   |   |
|                                                   |   |   |
|                                                   |   |   |
|                                                   |   |   |
|                                                   |   |   |
|                                                   | - | , |



| PROJECT REFERENCE NO       | D. SHEET NO.           |  |  |
|----------------------------|------------------------|--|--|
| U-6003                     | EC-2F                  |  |  |
| R/W SHEET NO.              |                        |  |  |
| ROADWAY DESIGN<br>ENGINEER | HYDRAULICS<br>ENGINEER |  |  |