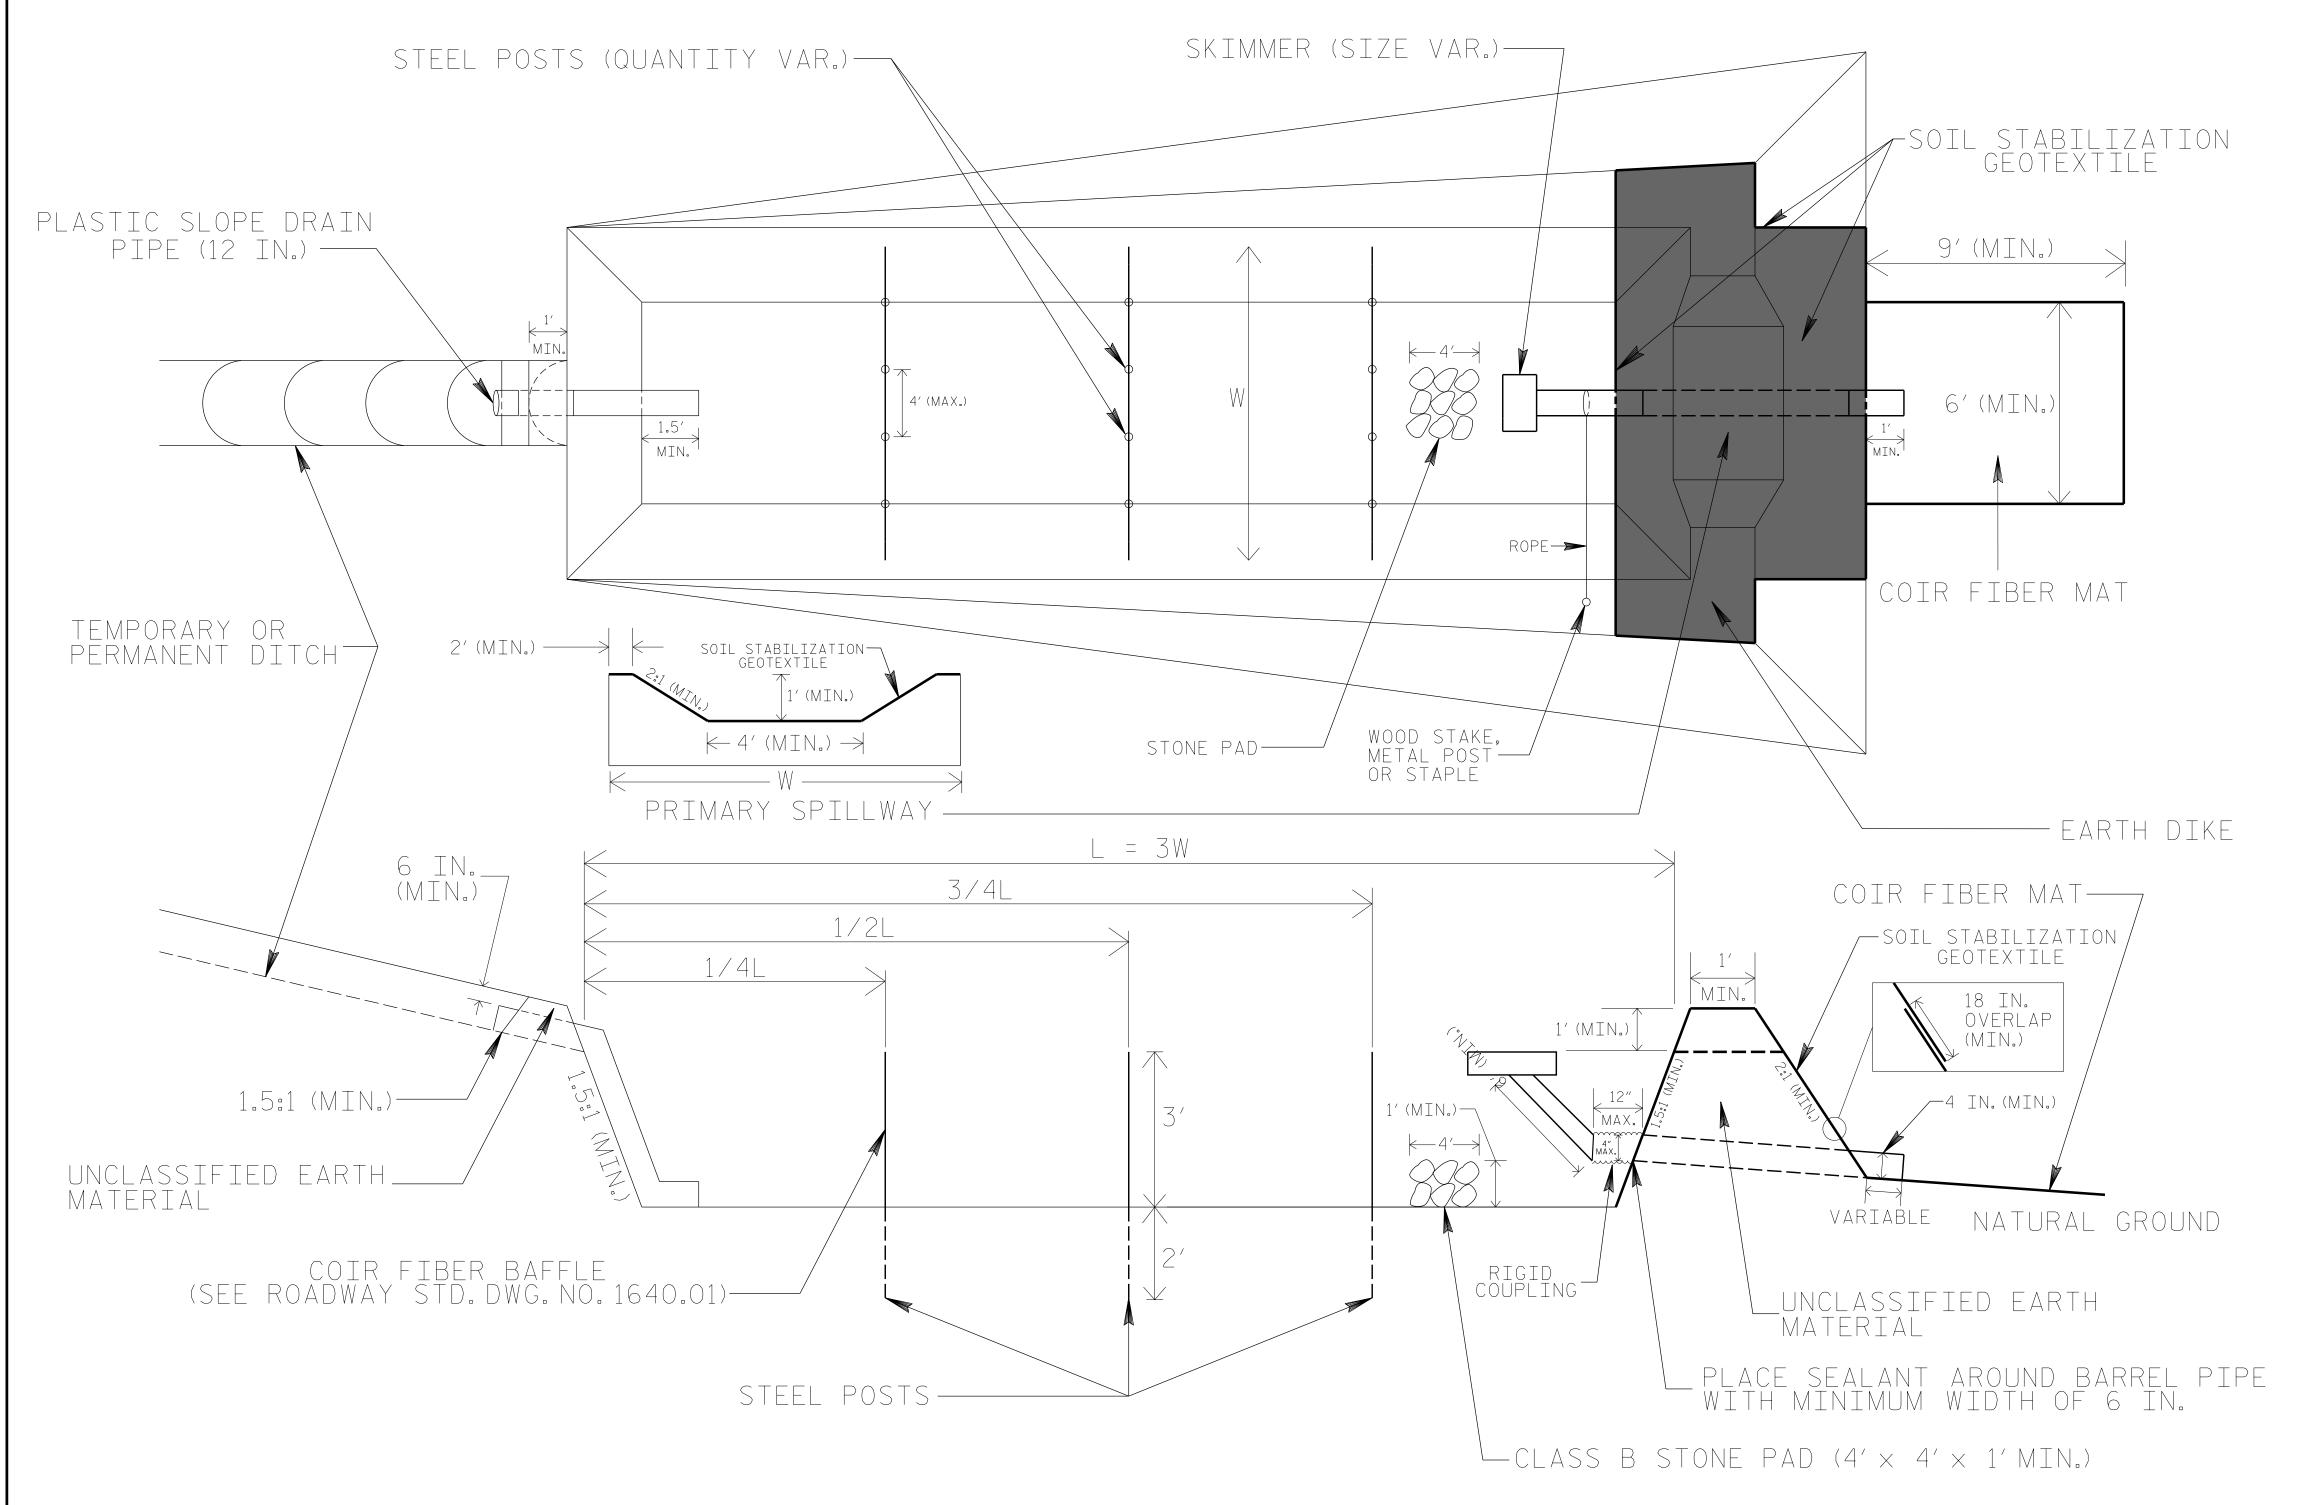

## SKIMMER BASIN WITH BAFFLES DETAIL

COIR FIBER MAT ANCHOR OPTIONS

## NOTES

- 1. SEED AND PLACE MATTING FOR EROSION CONTROL ON INTERIOR AND EXTERIOR SIDESLOPES.
- 2. LIMIT EARTH DIKE HEIGHT TO 5 FT.

- 3. FOR BASIN DEPTH OF 3 FT., THE MINIMUM BASIN WIDTH SHALL BE 9 FT. 4. DETERMINE PRIMARY SPILLWAY WEIR LENGTH (FT.) USING Q/O.8, WHERE Q IS FLOW RATE (CFS) INTO BASIN. 5. PLASTIC SLOPE DRAIN PIPE AT INLET OF BASIN MAY BE REPLACED BY FILTRATION GEOTEXTILE OR TARP AS DIRECTED.
- 6. SOIL STABILIZATION GEOTEXTILE FOR PRIMARY SPILLWAY SHALL BE ONE CONTINUOUS PIECE OF MATERIAL OR OVERLAPPED 18 IN. (MIN.).

NOT TO SCALE