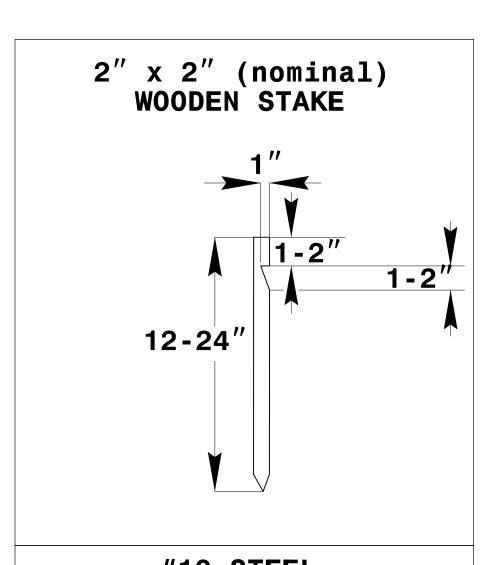

## SKIMMER BASIN WITH BAFFLES DETAIL











COIR FIBER MAT ANCHOR OPTIONS

## NOTES

- 1. SEED AND PLACE MATTING FOR EROSION CONTROL ON INTERIOR AND EXTERIOR SIDESLOPES.
- 2. LIMIT EARTH DIKE HEIGHT TO 5 FT.

- 3. FOR BASIN DEPTH OF 3 FT., THE MINIMUM BASIN WIDTH SHALL BE 9 FT. 4. DETERMINE PRIMARY SPILLWAY WEIR LENGTH (FT.) USING Q/O.8, WHERE Q IS FLOW RATE (CFS) INTO BASIN. 5. PLASTIC SLOPE DRAIN PIPE AT INLET OF BASIN MAY BE REPLACED BY FILTRATION GEOTEXTILE OR TARP AS DIRECTED.
- 6. SOIL STABILIZATION GEOTEXTILE FOR PRIMARY SPILLWAY SHALL BE ONE CONTINUOUS PIECE OF MATERIAL OR OVERLAPPED 18 IN. (MIN.).

NOT TO SCALE