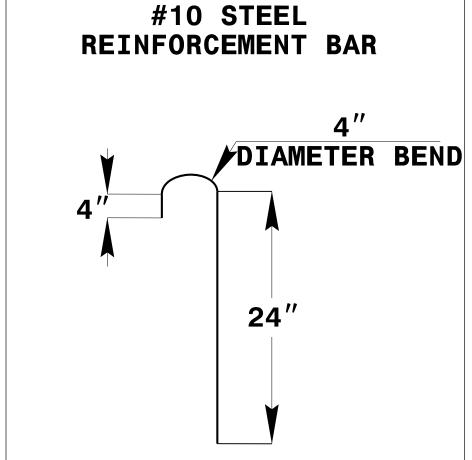

## SKIMMER BASIN WITH BAFFLES DETAIL











COIR FIBER MAT ANCHOR OPTIONS

## NOTES

- 1. SEED AND PLACE MATTING FOR EROSION CONTROL ON INTERIOR AND EXTERIOR SIDESLOPES.
- 2. LIMIT EARTH DIKE HEIGHT TO 5 FT.

- 3. FOR BASIN DEPTH OF 3 FT., THE MINIMUM BASIN WIDTH SHALL BE 9 FT. 4. DETERMINE PRIMARY SPILLWAY WEIR LENGTH (FT.) USING Q/O.8, WHERE Q IS FLOW RATE (CFS) INTO BASIN. 5. PLASTIC SLOPE DRAIN PIPE AT INLET OF BASIN MAY BE REPLACED BY FILTRATION GEOTEXTILE OR TARP AS DIRECTED.
- 6. SOIL STABILIZATION GEOTEXTILE FOR PRIMARY SPILLWAY SHALL BE ONE CONTINUOUS PIECE OF MATERIAL OR OVERLAPPED 18 IN. (MIN.).

NOT TO SCALE