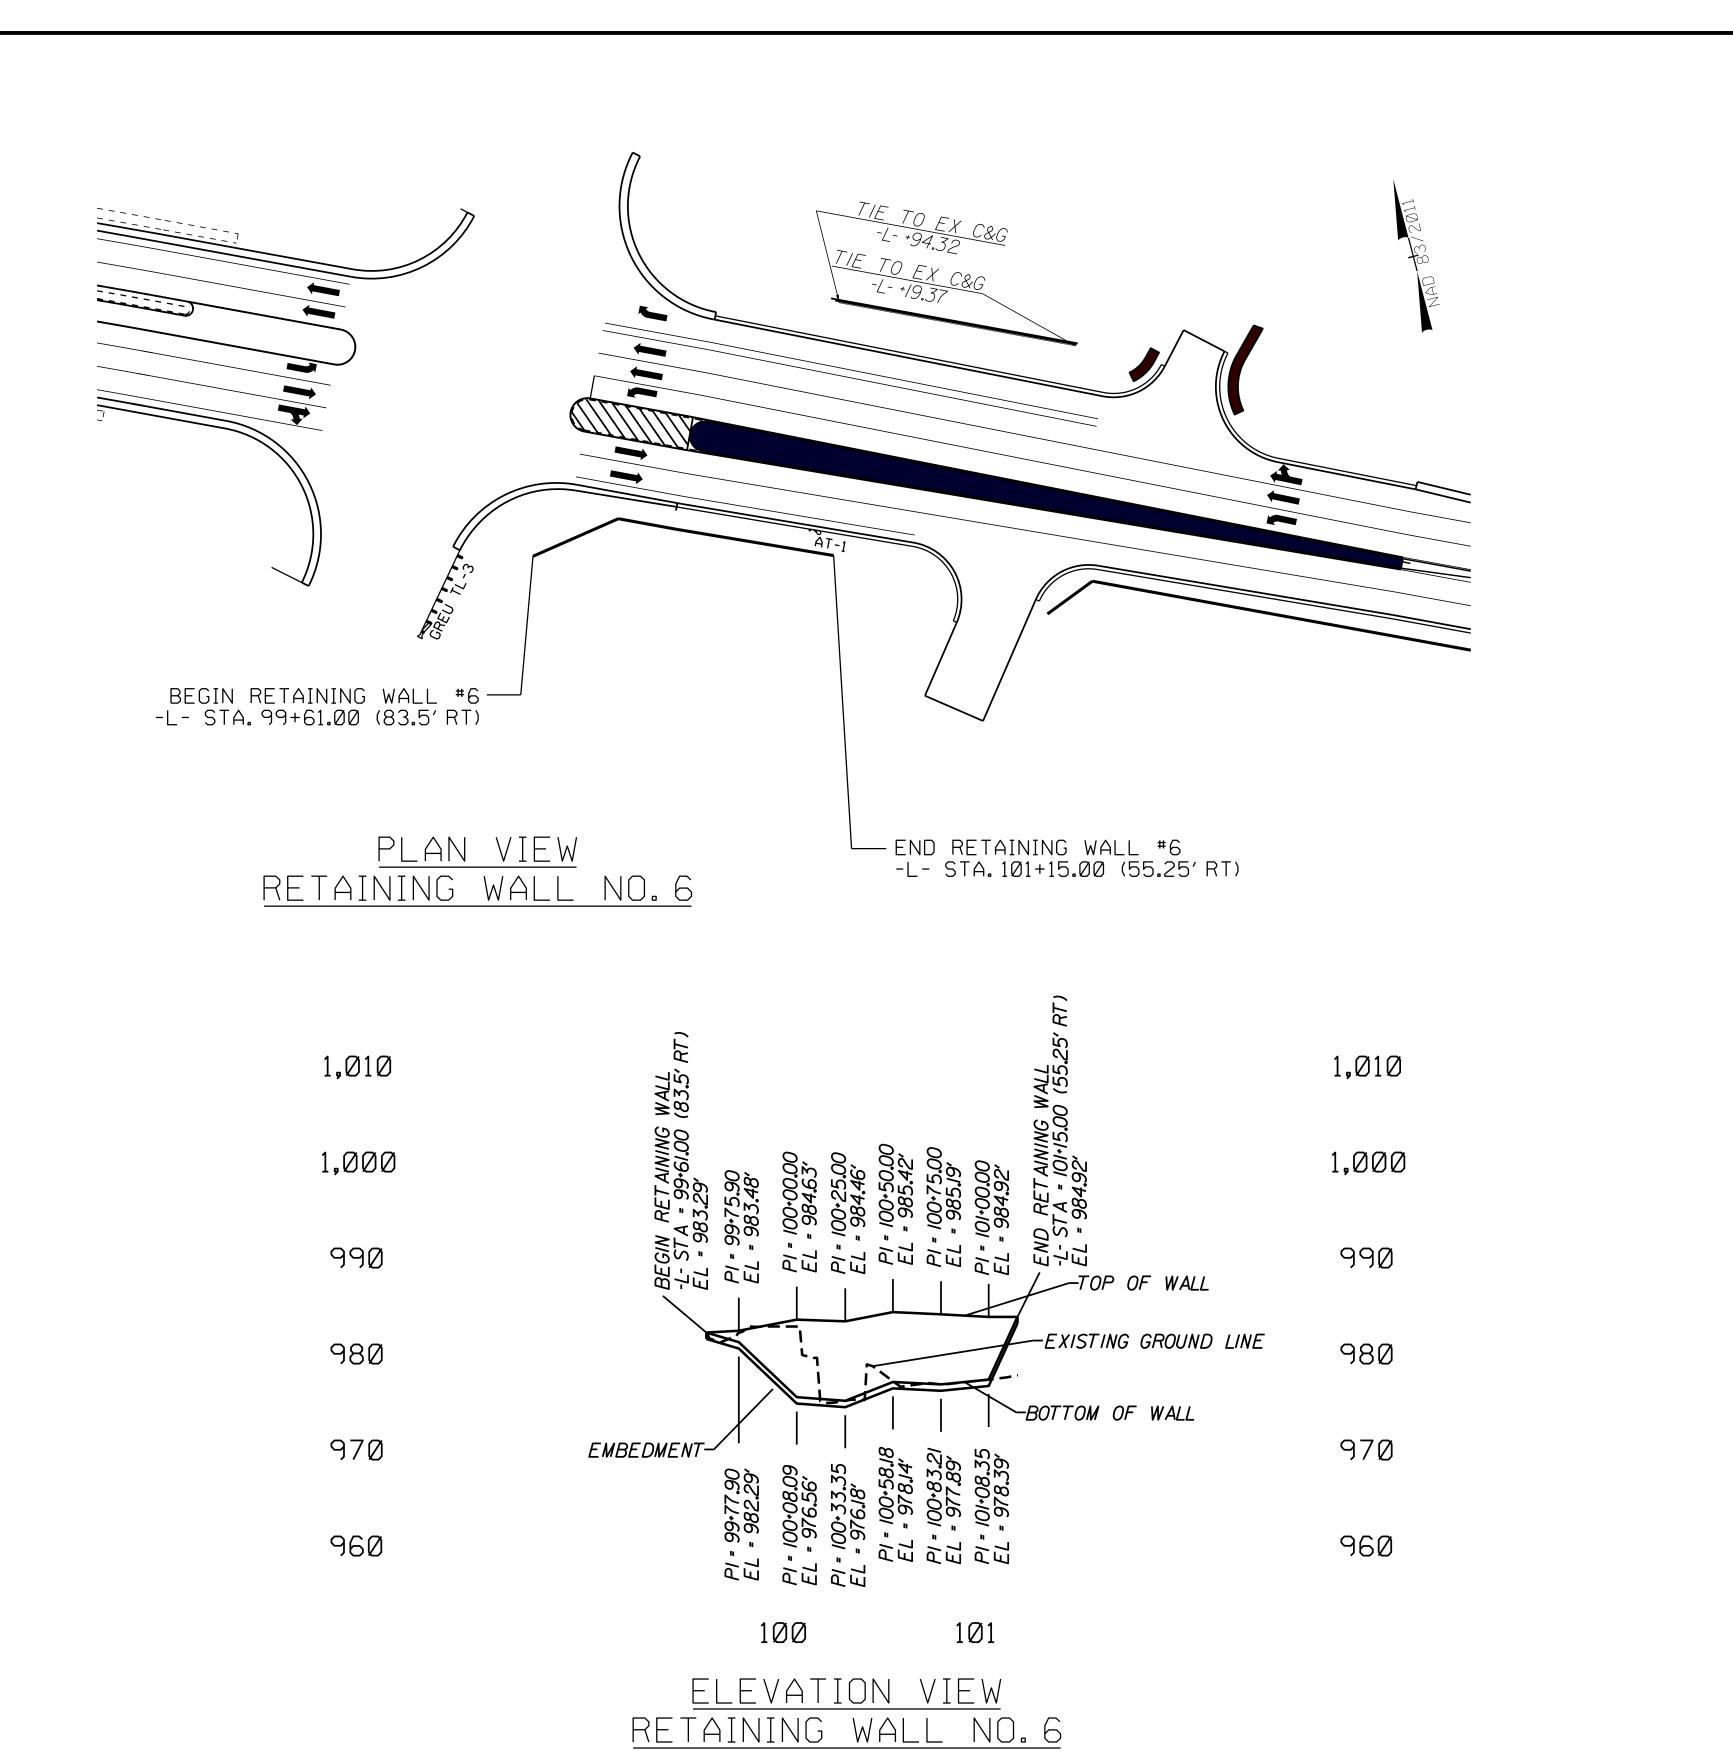

ESTIMATED WALL QUANTITIES

RETAINING WALLS (SQUARE FEET) RETAINING WALL NO. 1,060

1) RETAINING WALL NO.6 IS A STANDARD BLOCK RETAINING WALL. SEE STANDARD DETAIL NO.454.01 (SHEET W-3) AND SECTION 454 OF THE STANDARD SPECIFICATIONS.

2) WALL AREA MEASURED FROM THE TOP OF WALL TO THE TOP OF FOOTING.

PROJECT NO.: 44395.1.1 (U-5824)

FORSYTH COUNTY

STATION:STA -L- 53+00 TO -L- 59+00 WALL NO.6

SHEET 4 OF 5

NORTH CAROLINA DEPARTMENT OF TRANSPORTATION DIVISION OF HIGHWAYS