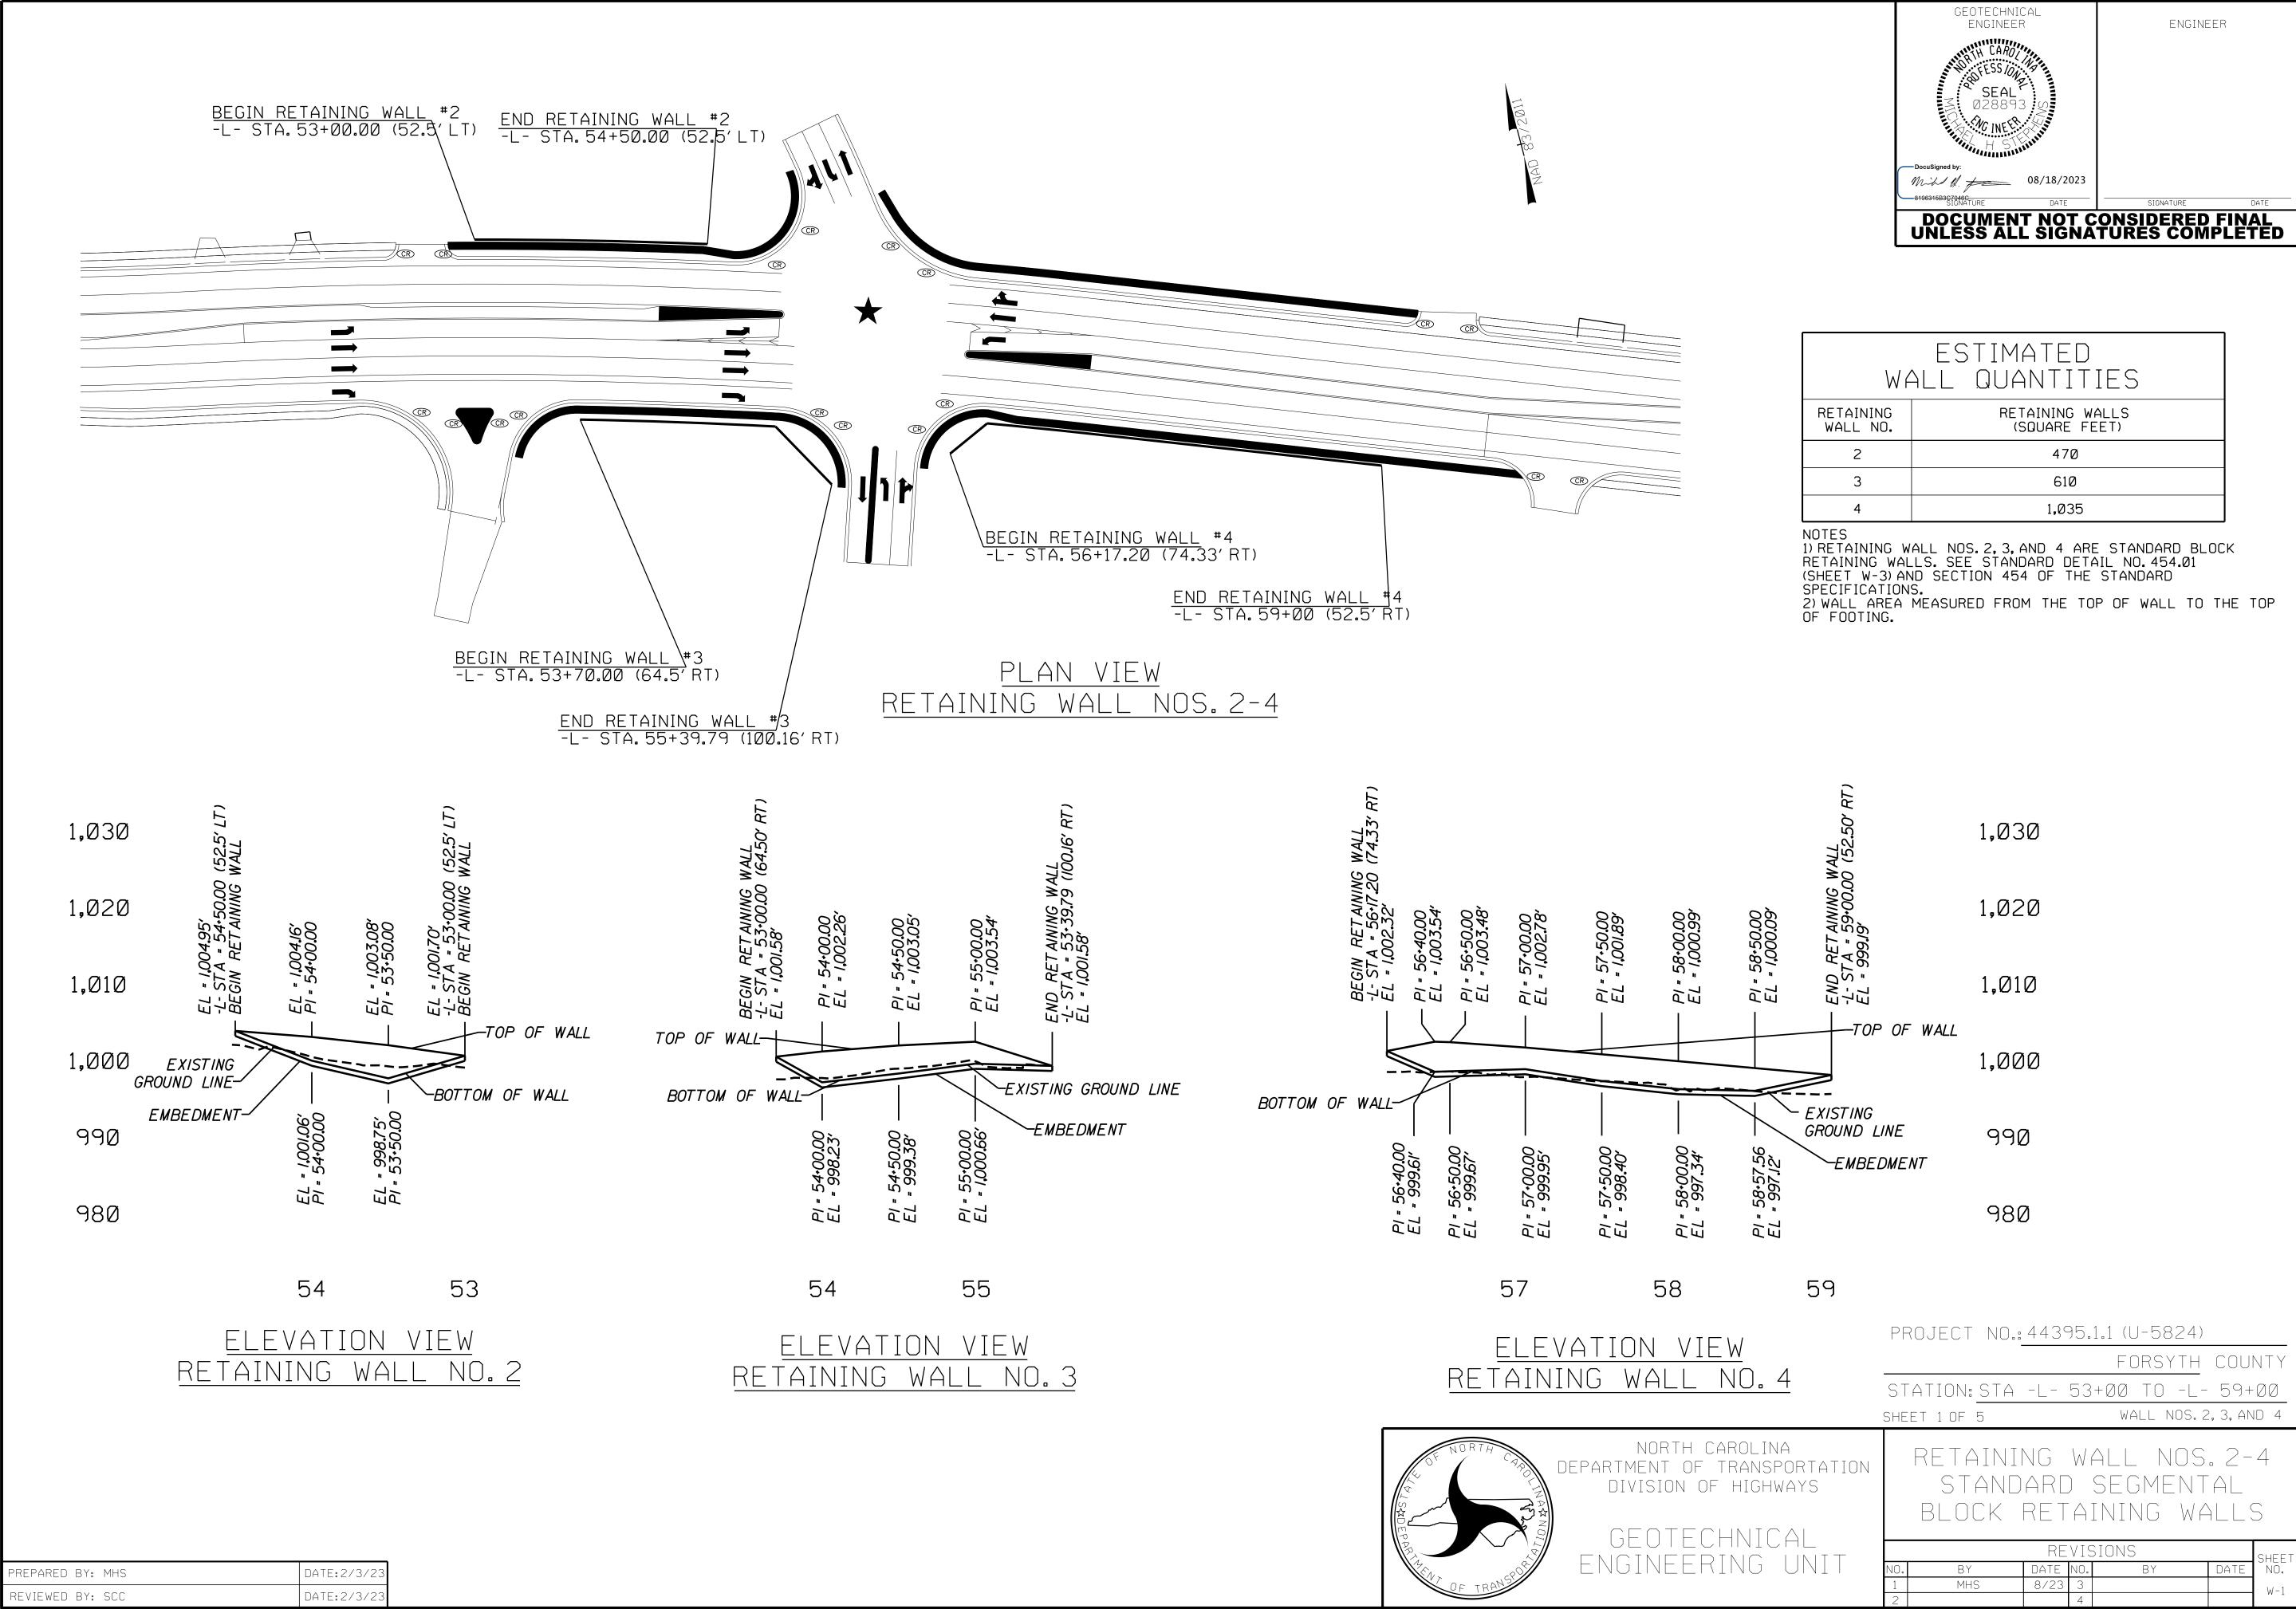

ENGINEER

| ESTIMATED<br>Wall Quantities |                                  |  |  |  |  |
|------------------------------|----------------------------------|--|--|--|--|
| RETAINING<br>Wall NO.        | RETAINING WALLS<br>(SQUARE FEET) |  |  |  |  |
| 2                            | 470                              |  |  |  |  |
| 3                            | 61Ø                              |  |  |  |  |
| 4                            | 1,035                            |  |  |  |  |
| NOTES                        |                                  |  |  |  |  |

|                                                              | FORSYTH COUNTY                                                        |           |      |     |            |        |       |
|--------------------------------------------------------------|-----------------------------------------------------------------------|-----------|------|-----|------------|--------|-------|
| /ALL NO.4                                                    | STATION: STA -L- 53+00 TO -L- 59+00                                   |           |      |     |            |        | -ØØ   |
|                                                              | SHE                                                                   | ET 1 OF 5 |      |     | WALL NOS.2 | 2,3,AN | ND 4  |
| NORTH CAROLINA<br>ENT OF TRANSPORTATION<br>ISION OF HIGHWAYS | RETAINING WALL NOS.2-4<br>Standard Segmental<br>Block Retaining Walls |           |      |     |            |        |       |
|                                                              | REVISIONS <sub>sh</sub>                                               |           |      |     |            |        | SHEET |
| INEERING UNIT                                                | NO.                                                                   | BY        | DATE | NO. | BY         | DATE   | NO.   |
|                                                              | 1                                                                     | MHS       | 8/23 | 3   |            |        | W - 1 |
|                                                              | 2                                                                     |           |      | 4   |            |        |       |