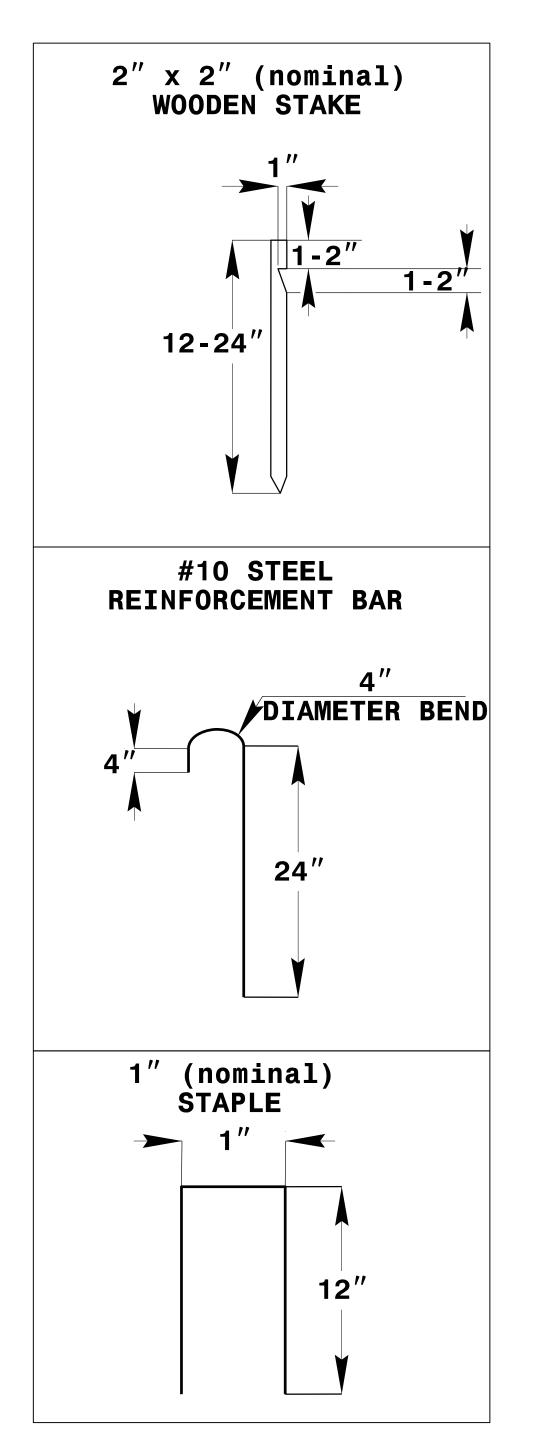

| PROJECT REFERENCE NO.      |  | SHEET NO.              |
|----------------------------|--|------------------------|
| U-5824                     |  | EC-2                   |
| RW SHEET NO.               |  |                        |
| ROADWAY DESIGN<br>ENGINEER |  | HYDRAULICS<br>ENGINEER |
|                            |  |                        |

## SKIMMER BASIN WITH BAFFLES DETAIL





## COIR FIBER MAT ANCHOR OPTIONS

NOT TO SCALE!

## NOTES

- 1. SEED AND PLACE MATTING FOR EROSION CONTROL ON INTERIOR AND EXTERIOR SIDESLOPES.
- 2. LIMIT EARTH DIKE HEIGHT TO 5 FT.

- 3. FOR BASIN DEPTH OF 3 FT., THE MINIMUM BASIN WIDTH SHALL BE 9 FT. 4. DETERMINE PRIMARY SPILLWAY WEIR LENGTH (FT.) USING Q/O.8, WHERE Q IS FLOW RATE (CFS) INTO BASIN. 5. PLASTIC SLOPE DRAIN PIPE AT INLET OF BASIN MAY BE REPLACED BY FILTRATION GEOTEXTILE OR TARP AS DIRECTED.
- 6. SOIL STABILIZATION GEOTEXTILE FOR PRIMARY SPILLWAY SHALL BE ONE CONTINUOUS PIECE OF MATERIAL OR OVERLAPPED 18 IN. (MIN.).