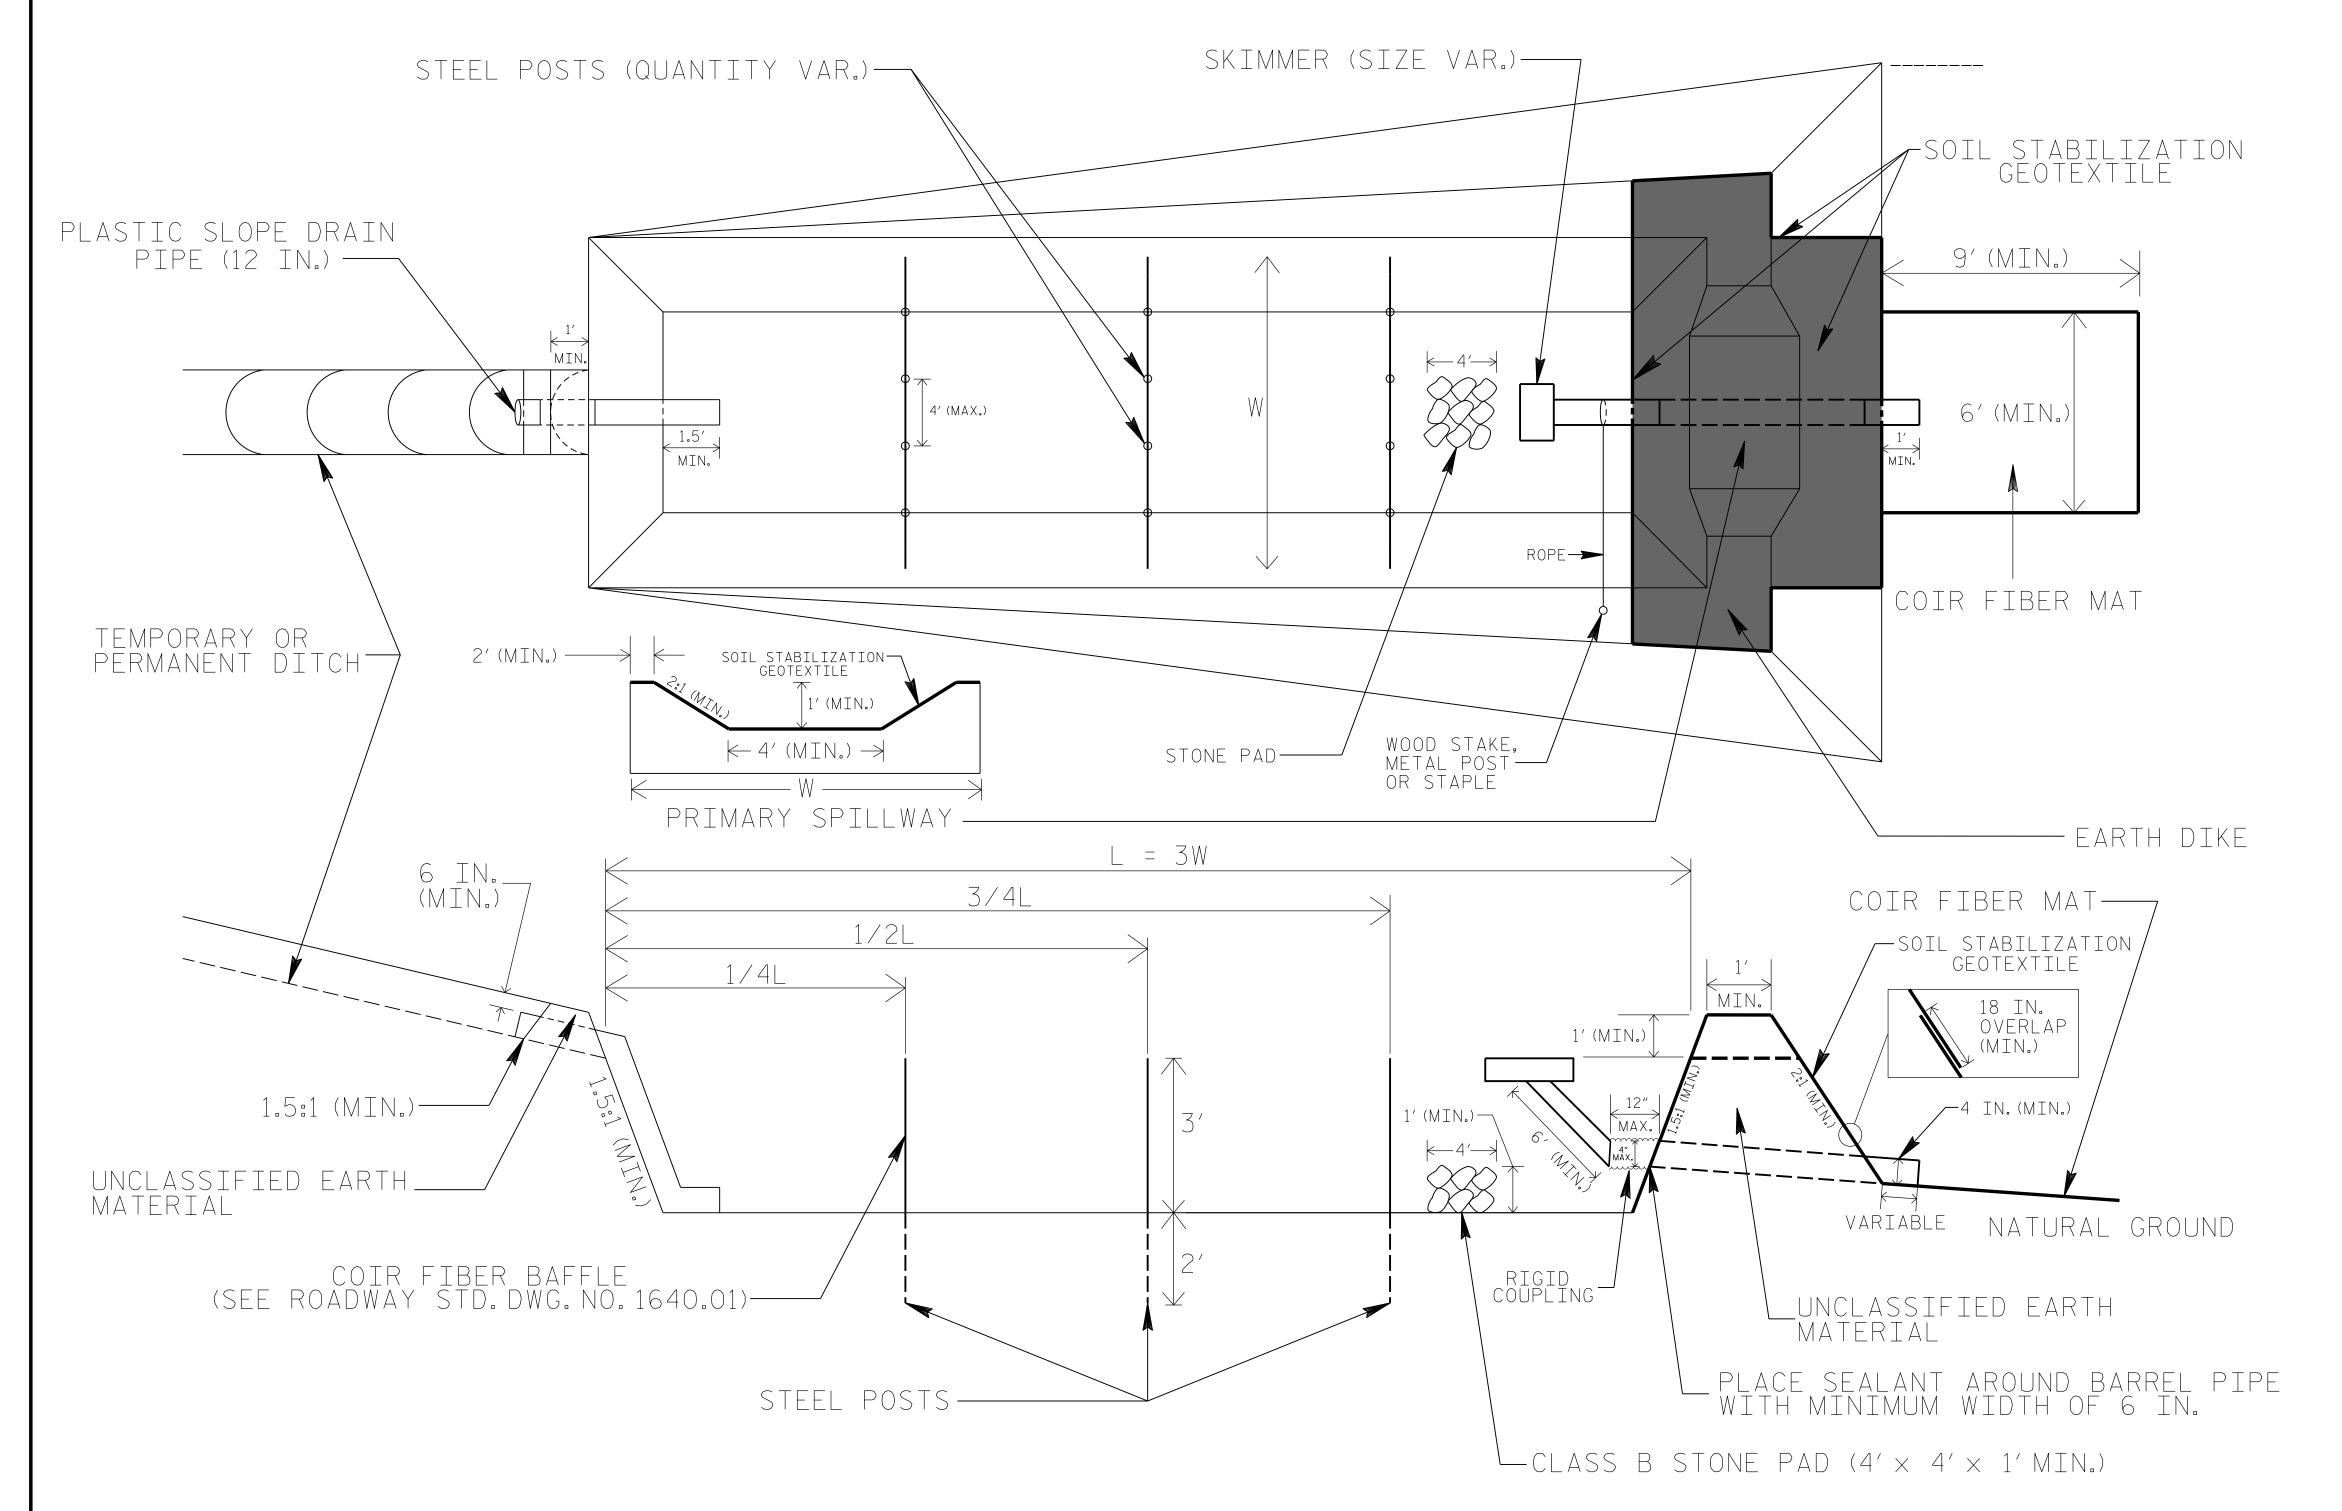

## SKIMMER BASIN WITH BAFFLES DETAIL

## NOTES

- 1. SEED AND PLACE MATTING FOR EROSION CONTROL ON INTERIOR AND EXTERIOR SIDESLOPES.
- 2. LIMIT EARTH DIKE HEIGHT TO 5 FT.

- 3. FOR BASIN DEPTH OF 3 FT., THE MINIMUM BASIN WIDTH SHALL BE 9 FT. 4. DETERMINE PRIMARY SPILLWAY WEIR LENGTH (FT.) USING Q/O.8, WHERE Q IS FLOW RATE (CFS) INTO BASIN. 5. PLASTIC SLOPE DRAIN PIPE AT INLET OF BASIN MAY BE REPLACED BY FILTRATION GEOTEXTILE OR TARP AS DIRECTED.
- 6. SOIL STABILIZATION GEOTEXTILE FOR PRIMARY SPILLWAY SHALL BE ONE CONTINUOUS PIECE OF MATERIAL OR OVERLAPPED 18 IN. (MIN.).