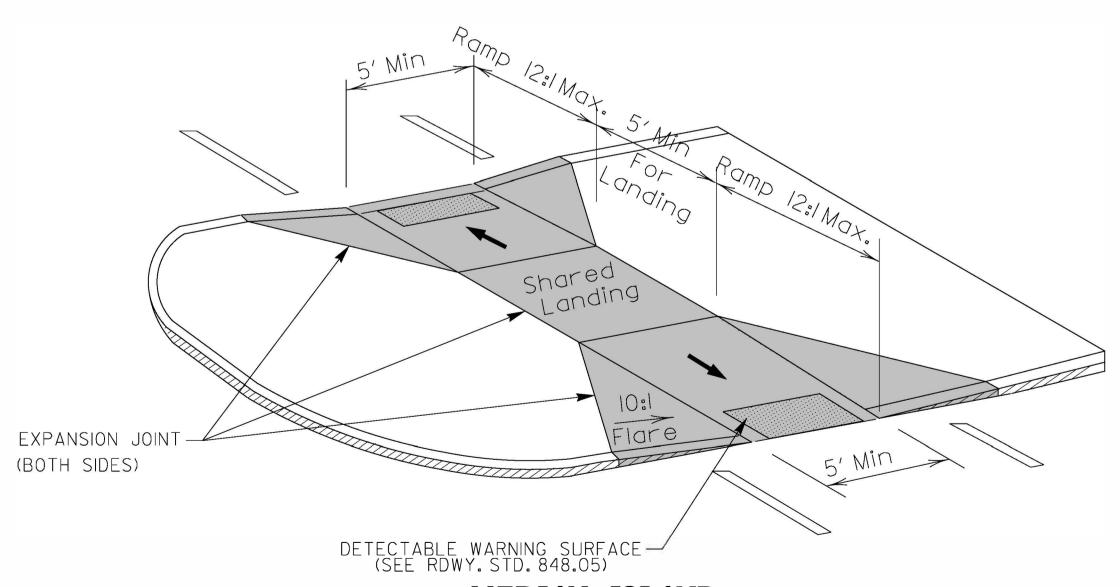

PROJECT REFERENCE NO. SHEET NO. U-5824 2C-11

PAY LIMITS FOR 2 OR 3 CURB RAMPS (CALCULATE BASED ON NUMBER OF SETS OF TRUNCATED DOMES)

MONOLITHIC
CONCRETE ISLAND

90^

7'-0" MIN
DIAMETER LANDING

5'-0"
MIN (TYP)