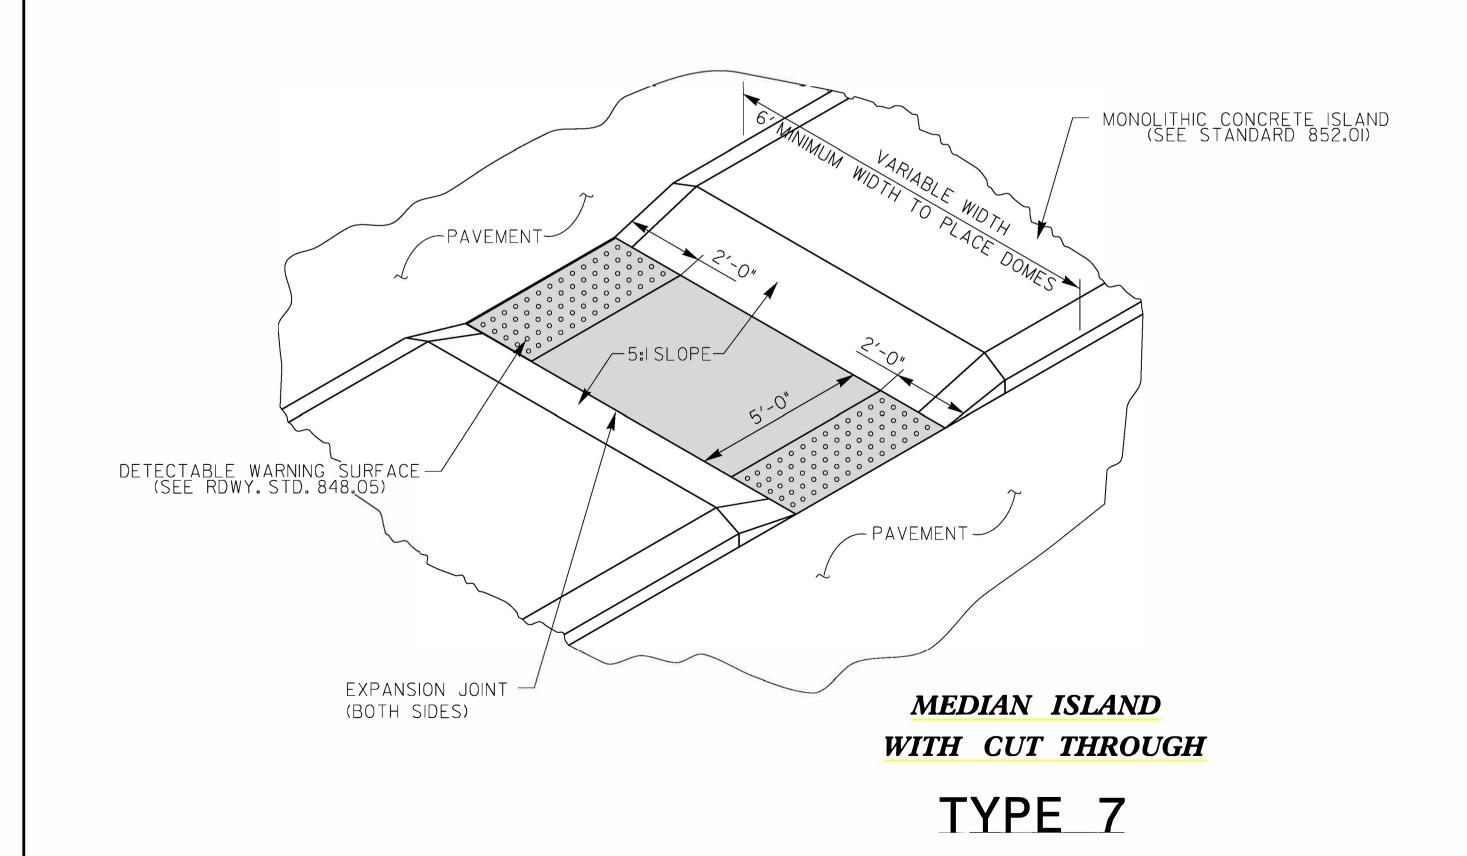

DETECTABLE WARNING

SURFACE (SEE RDWY. STD. 848.05)

TYPE 6

MEDIAN ISLAND

Nicole M. Hackler

TYPE 8

CURB RAMPS

DOCUMENT NOT CONSIDERED FINAL UNLESS ALL SIGNATURES COMPLETED