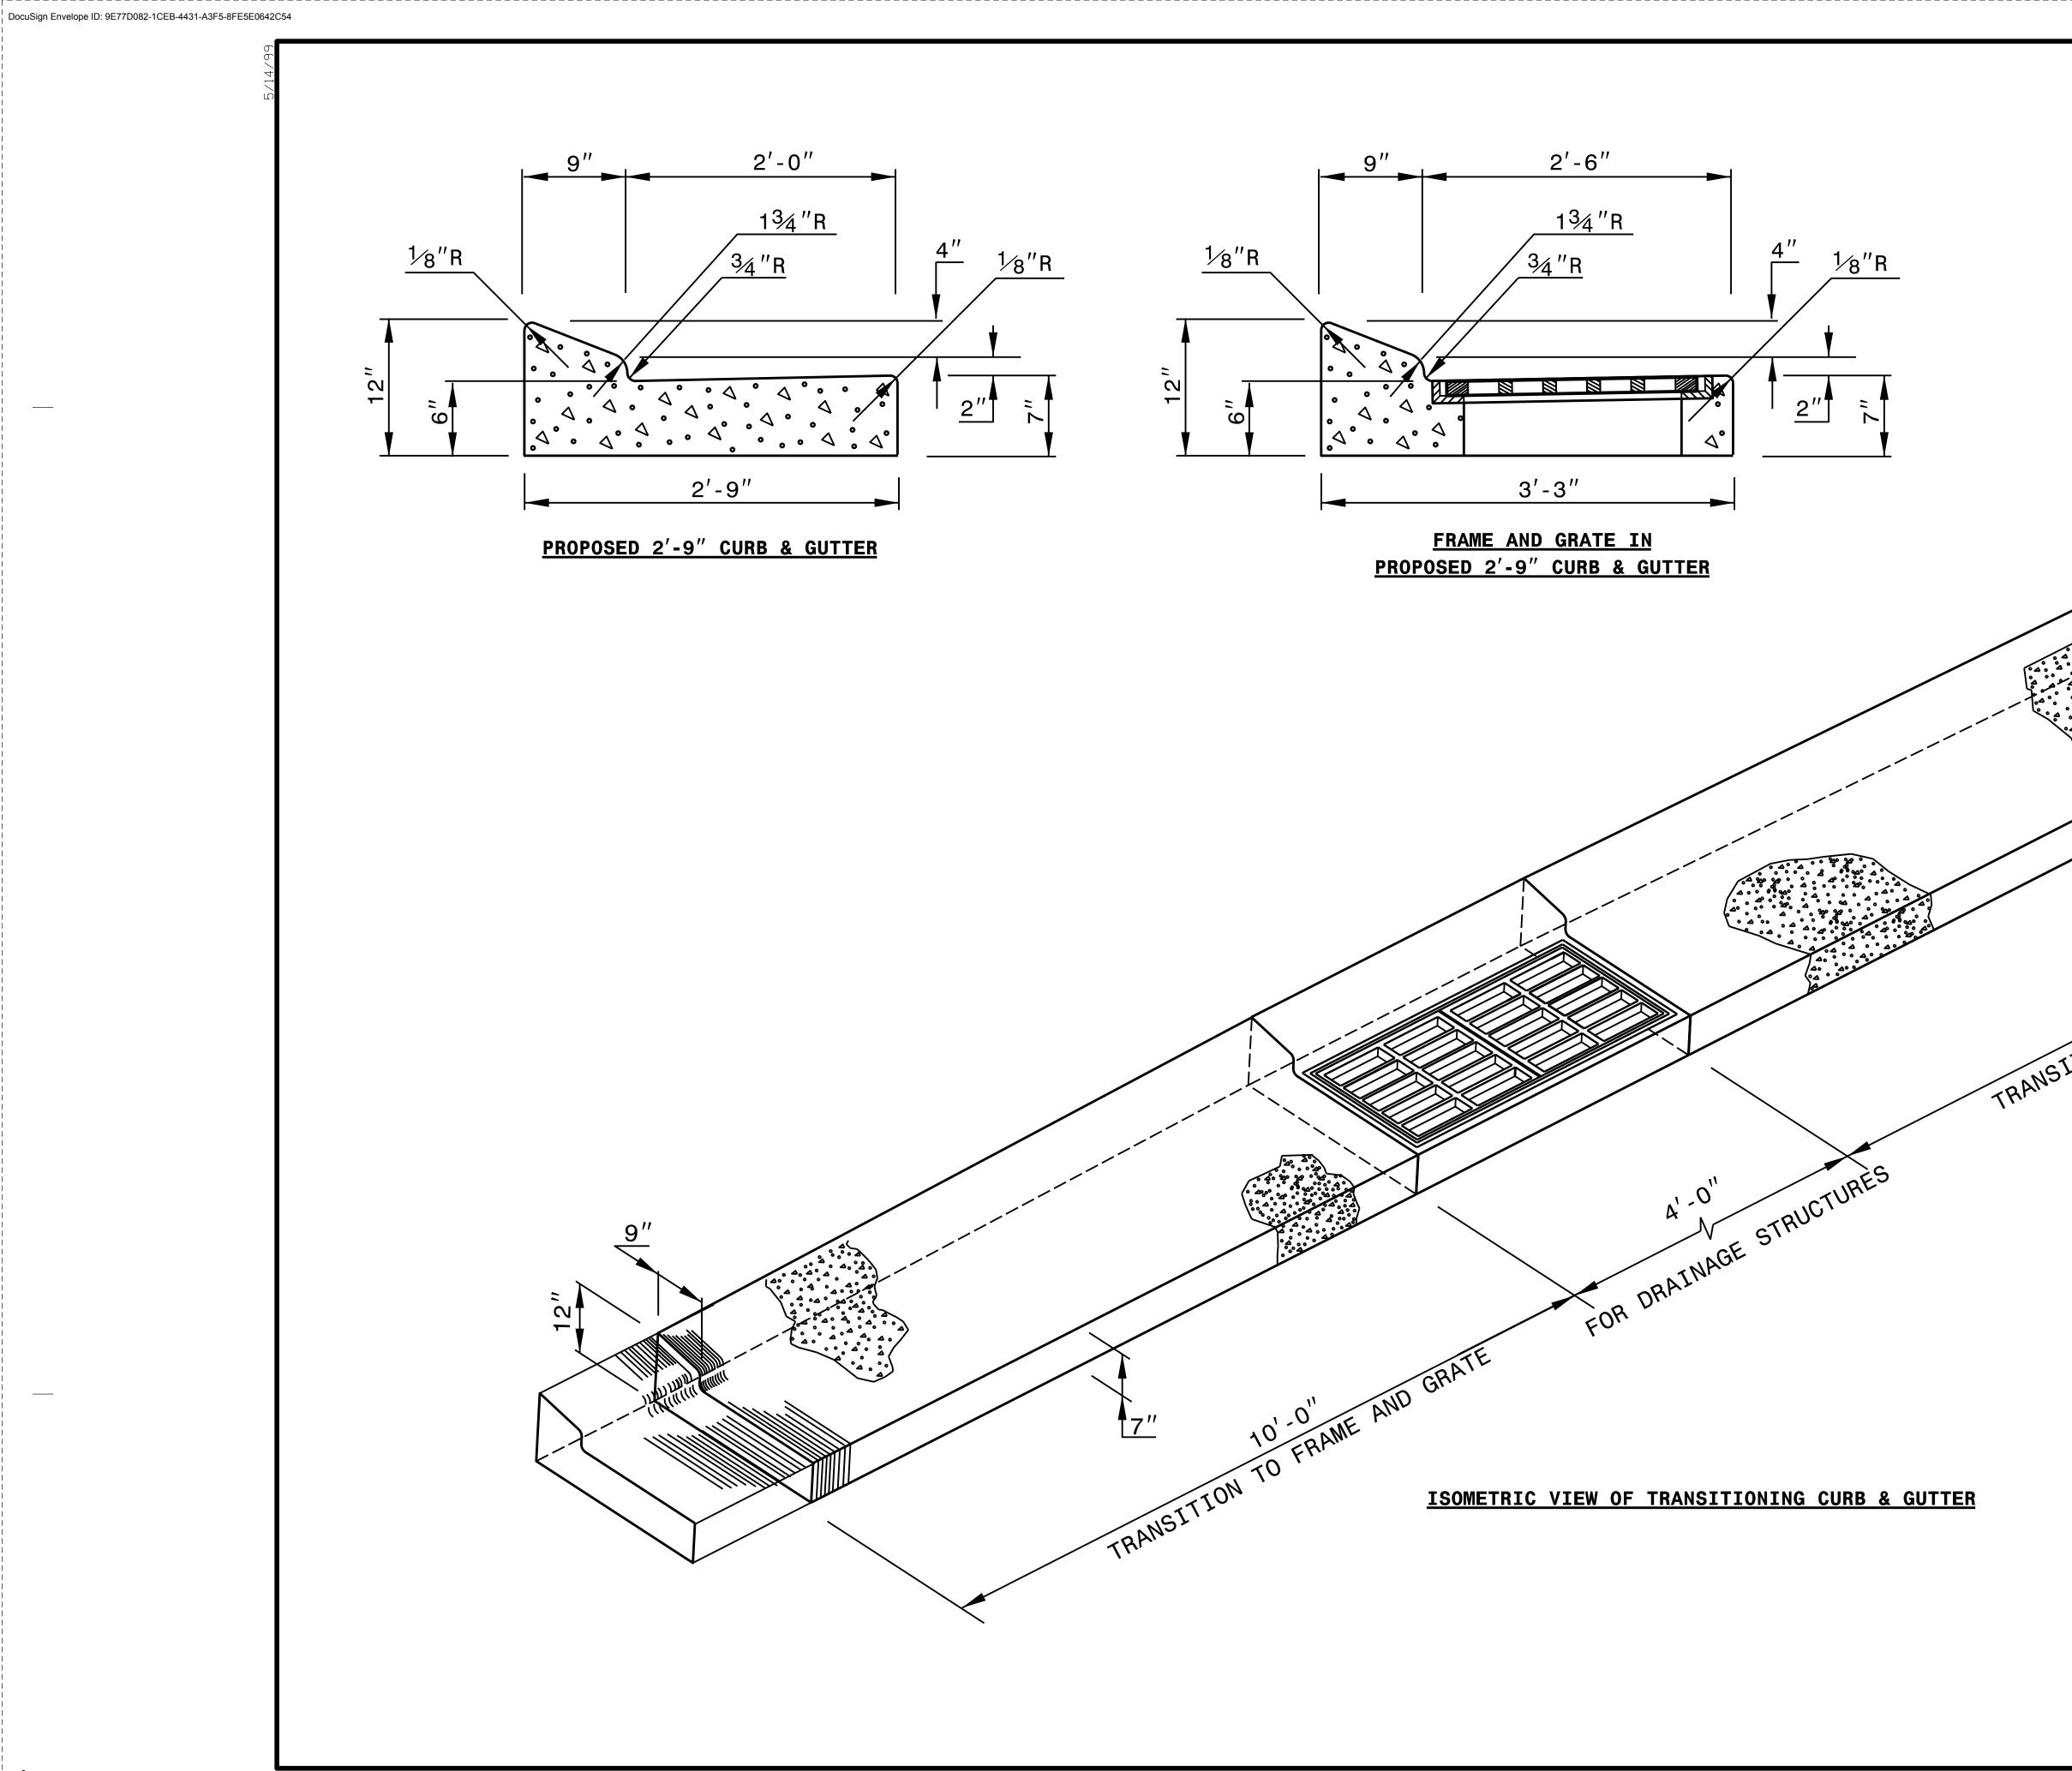

\_\_\_\_\_

|                  | PROJECT REFERENCE NO.                                                                                           | SHEET NO.         |
|------------------|-----------------------------------------------------------------------------------------------------------------|-------------------|
|                  | U-5824                                                                                                          | 2C-2              |
|                  |                                                                                                                 |                   |
|                  |                                                                                                                 |                   |
|                  |                                                                                                                 |                   |
|                  |                                                                                                                 |                   |
|                  |                                                                                                                 |                   |
|                  |                                                                                                                 |                   |
|                  |                                                                                                                 |                   |
|                  |                                                                                                                 |                   |
|                  |                                                                                                                 |                   |
|                  |                                                                                                                 |                   |
| 9″               |                                                                                                                 |                   |
|                  |                                                                                                                 |                   |
|                  |                                                                                                                 |                   |
|                  |                                                                                                                 |                   |
|                  |                                                                                                                 |                   |
|                  |                                                                                                                 |                   |
|                  |                                                                                                                 |                   |
|                  |                                                                                                                 |                   |
|                  |                                                                                                                 |                   |
|                  |                                                                                                                 |                   |
|                  |                                                                                                                 |                   |
|                  |                                                                                                                 |                   |
|                  |                                                                                                                 |                   |
| GRATE            |                                                                                                                 |                   |
| LO" AND          |                                                                                                                 |                   |
| 10 FRAME         |                                                                                                                 |                   |
| 10'-0" AND GRATE |                                                                                                                 |                   |
| T10              |                                                                                                                 |                   |
|                  |                                                                                                                 |                   |
|                  |                                                                                                                 |                   |
|                  |                                                                                                                 |                   |
|                  |                                                                                                                 |                   |
|                  |                                                                                                                 |                   |
|                  |                                                                                                                 |                   |
|                  | 9/14/2023                                                                                                       |                   |
|                  | THE CALL OF ES                                                                                                  | AROI V            |
|                  | SE<br>Z                                                                                                         | AL ~~~            |
|                  | CONTROL IN CONTROL OF AND CONTROL OF | NEF               |
|                  |                                                                                                                 |                   |
|                  | Nicole M.<br>5884323D34164C                                                                                     | '                 |
|                  |                                                                                                                 | CONSIDERED FINAL  |
|                  | CONTRACT STANDARD                                                                                               | NATURES COMPLETED |
|                  | <b>DEVELOPMENT UN</b><br>e 919-707-6950 FAX                                                                     | IT                |
|                  | DETAIL OF 2'-9                                                                                                  |                   |
| т                | O FRAME AND GF                                                                                                  |                   |
|                  |                                                                                                                 |                   |
|                  | DAT                                                                                                             | E:                |
|                  | D BY:DAT<br>PEC.: _kkempf/english/curb gutter                                                                   | TE:               |