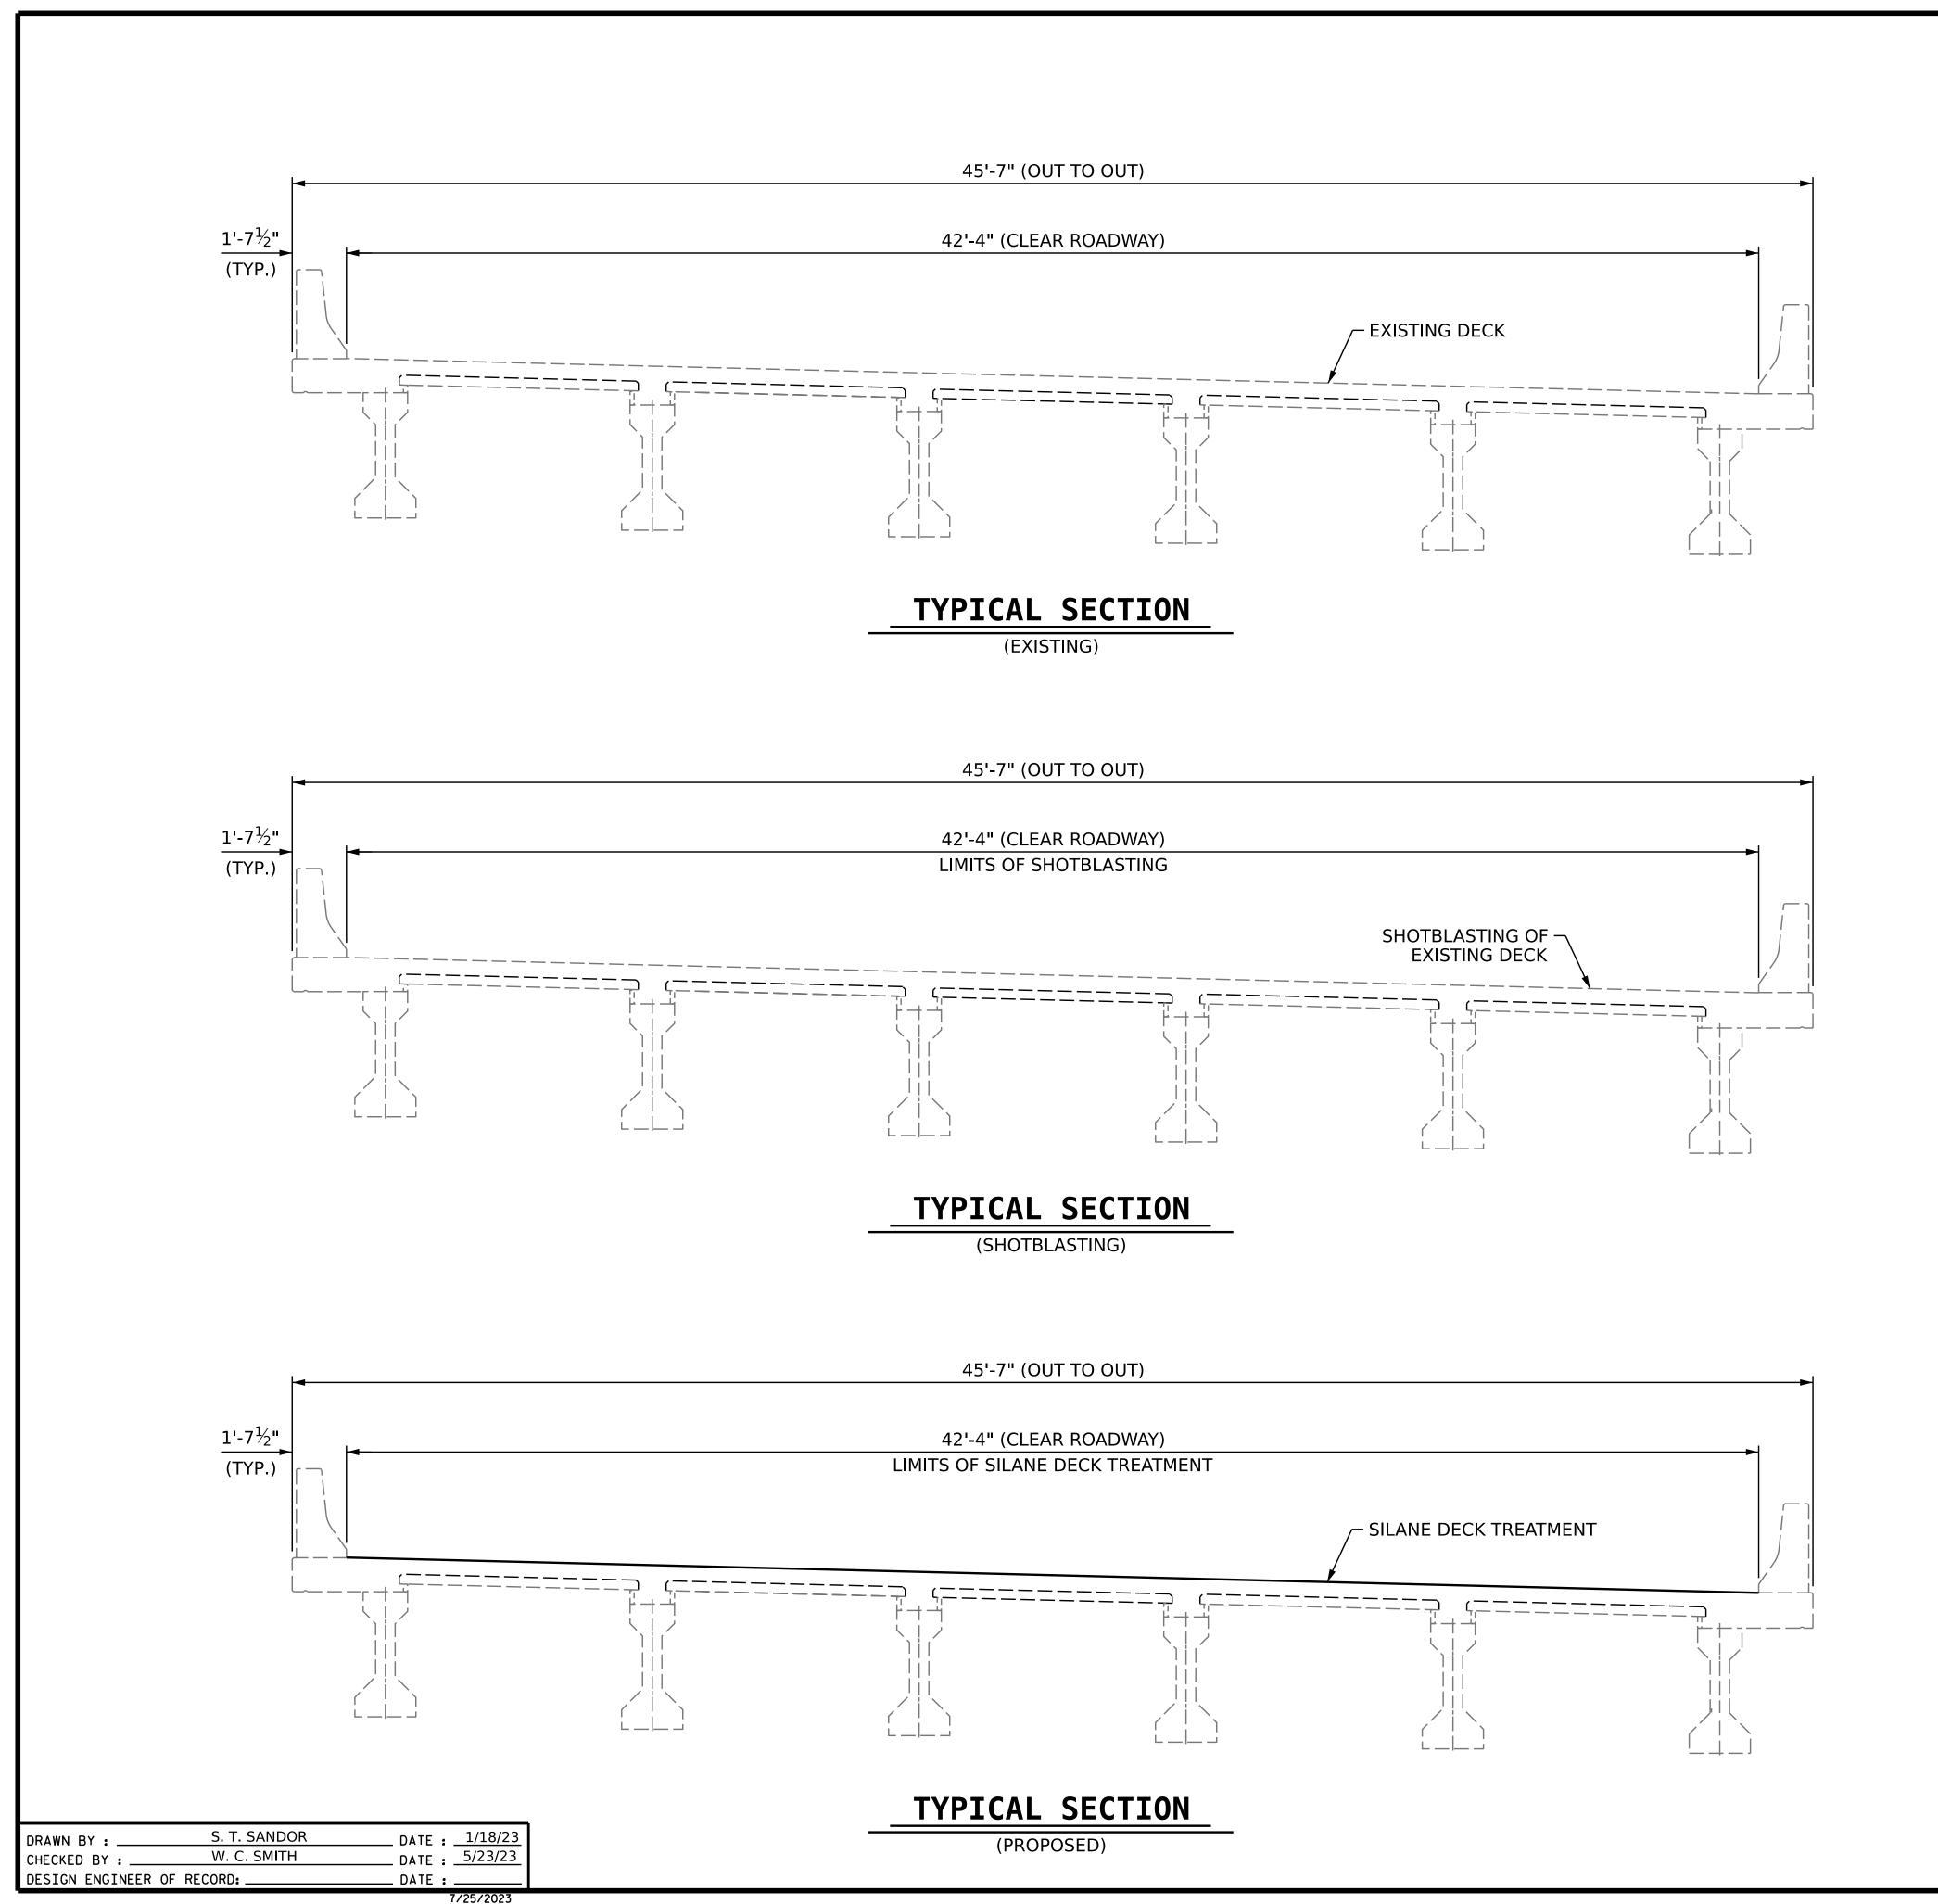

## **NOTES**

SEE TRANSPORTATION MANAGEMENT PLANS FOR LANE WIDTHS, SEQUENCING AND OTHER TRAFFIC CONTROL MEASURES FOR STAGING OF SURFACE PREPARATION AND SILANE DECK TREATMENT.

GIRDERS ARE AASHTO TYPE III PRESTRESSED CONCRETE GIRDERS.

SUPERSTRUCTURE

STATE OF NORTH CAROLINA DEPARTMENT OF TRANSPORTATION

TYPICAL SECTION
FOR SILANE
DECK TREATMENT

REVISIONS SHEET NO. S8-2 NO. BY: DATE: TOTAL SHEETS

7/25/2023 S:\DPG1\Division3\I-6036\BRG\_8\_090239\Plans\408\_003\_I-6036\_SMU\_TS\_S8-2\_090239.dgn pknewton