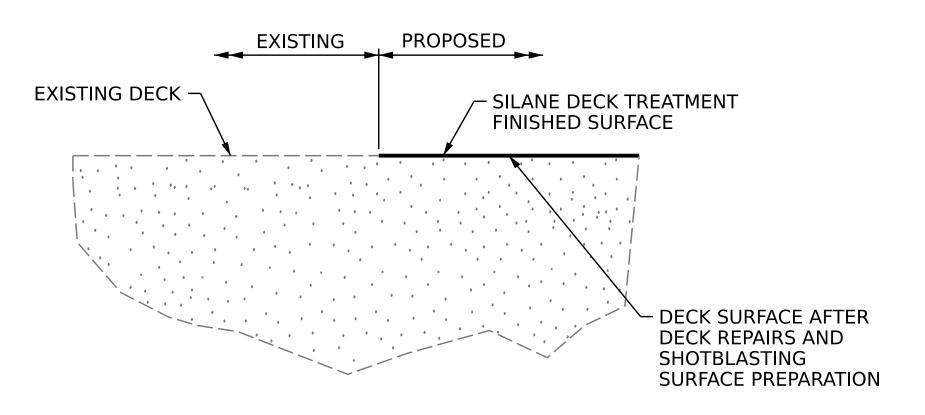

DETAIL FOR SILANE DECK TREATMENT

PROJECT NO. I-6036 **BRUNSWICK** \_ COUNTY 090239 BRIDGE NO.\_\_\_\_

P. Korey Newton

4FFE39D1431B407... 07/26/2023

DOCUMENT NOT CONSIDERED FINAL UNLESS ALL SIGNATURES COMPLETED